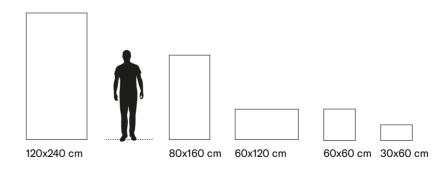

## 4 SIZES

120x240 cm | 80x160 cm | 120x120 cm | 60x120 cm

Naturale R10 surface available in 60x120 cm. R9, R11 & R12 surfaces available on request.