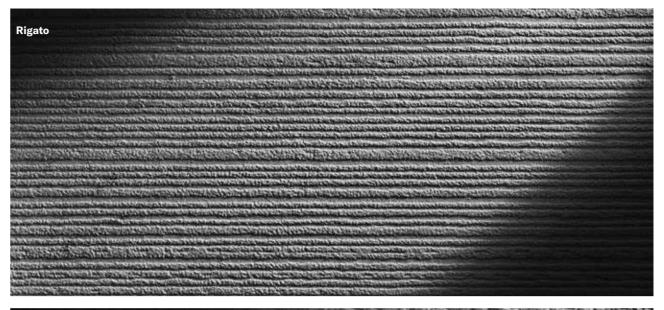

# TEXTURES: THE "CHIARO-SCURO" LIGHT EFFECTS

Combining in-depth material research, innovation, and great craftsmanship, Nexion has created three eye-catching **three-dimensional textures**: rigato, pettinato, and bocciardato.

The textures offer the same visual and tactile richness as the most prestigious varieties of marble when they undergo these craft techniques, which are the culmination of centuries of **constant**, **progressive honing**.

Examining them all in details, the rigato one is characterized by very close parallel lines, running along the surfaces, giving them a very suggestive tactile and visual appeal.

The pettinato texture reproduces a craftsmanship technique that gives a particular 3D effect to the surfaces, through the use of rigid bristle tools in the phases preceding the solidification of the material.

In all three cases, the result is the creation of up-to-the-minute ceramics that combine the high reflective power of Nexion marble with a textural approach to light that produces striking, **ever-changing visual effects**.

An extremely difficult result to achieve in ceramics and a material that fuses the eternal, timeless charm of marble with a **vibrant contemporary flavour**.

reddot winner 2020

## **SURFACES |** RIGATO

**6 DESIGNS RIGATO** 

reddot winner 2020

Full body-colored porcelain stoneware (international standard) | Vitrified stoneware (indian standard). Rectified | 9 mm thickness