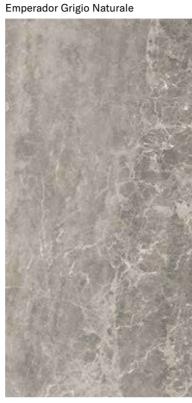

## **COLLECTIONS |** EMPERADOR GRIGIO

## **3 SURFACES**

Full body-colored porcelain stoneware (international standard) | Vitrified stoneware (indian standard). Rectified | 9 mm thickness

Emperador Grigio Full Lappato