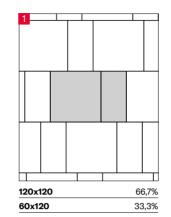

## 4 SIZES

120x240 cm | 80x160 cm | 120x120 cm | 60x120 cm

Naturale R10 surface available in 60x120 cm. R9, R11 & R12 surfaces available on request.