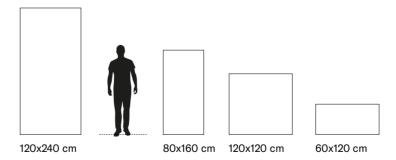

## 4 SIZES

120x240 cm | 80x160 cm | 120x120 cm | 60x120 cm

Naturale R10 surface available in 60x120 cm. R9, R11 & R12 surfaces available on request.

#### 4 SIZES

120x240 cm | 80x160 cm | 120x120 cm | 60x120 cm

Naturale R10 surface available in 60x120 cm. R9, R11 & R12 surfaces available on request.

#### 4 SIZES

120x240 cm | 80x160 cm | 120x120 cm | 60x120 cm

Naturale R10 surface available in 60x120 cm. R9, R11 & R12 surfaces available on request.

3D textures (Bocciardato, Pettinato, Rigato) surfaces available in 120x240 cm & 60x120 cm.

## 4 SIZES

120x240 cm | 80x160 cm | 120x120 cm | 60x120 cm

Naturale R10 surface available in 60x120 cm. R9, R11 & R12 surfaces available on request.

3D textures (Bocciardato, Pettinato, Rigato) surfaces available in 120x240 cm & 60x120 cm.

## 4 SIZES

120x240 cm | 80x160 cm | 120x120 cm | 60x120 cm

Naturale R10 surface available in 60x120 cm. R9, R11 & R12 surfaces available on request.

Lucido Opaco surface available in 120x240 cm & 60x120 cm.

## 4 SIZES

120x240 cm | 80x160 cm | 120x120 cm | 60x120 cm

Naturale R10 surface available in 60x120 cm. R9, R11 & R12 surfaces available on request.

3D textures (Bocciardato, Pettinato, Rigato) & Lucido Opaco surfaces available in 120x240 cm & 60x120 cm.

## 4 SIZES

120x240 cm | 80x160 cm | 120x120 cm | 60x120 cm

120x240 cm

80x160 cm 120x120 cm

60x120 cm

Naturale R10 surface available in 60x120 cm. R9, R11 & R12 surfaces available on request.

3D textures (Bocciardato, Pettinato, Rigato) surfaces available in 120x240 cm & 60x120 cm.

# 4 SIZES

Quarzo Verde Aqua Spazzolato

120x240 cm | 80x160 cm | 120x120 cm | 60x120 cm

Naturale R10 surface available in 60x120 cm. R9, R11 & R12 surfaces available on request.