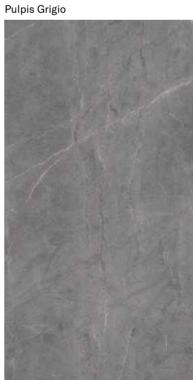

## **COLLECTIONS | PULPIS GRIGIO**

## **8 SURFACES**

Full body-colored porcelain stoneware (international standard) | Vitrified stoneware (indian standard). Rectified | 9 mm thickness

Pulpis Grigio Full Lappato

Pulpis Grigio Lappato Matt

Pulpis Grigio Naturale

Pulpis Grigio Bocciardato

Pulpis Grigio Pettinato

Pulpis Grigio Rigato

Pulpis Grigio Spazzolato

Pulpis Grigio Lucido Opaco

## 4 SIZES

120x240 cm | 80x160 cm | 120x120 cm | 60x120 cm

Naturale R10 surface available in 60x120 cm. R9, R11 & R12 surfaces available on request.

3D textures (Bocciardato, Pettinato, Rigato) & Lucido Opaco surfaces available in 120x240 cm & 60x120 cm.