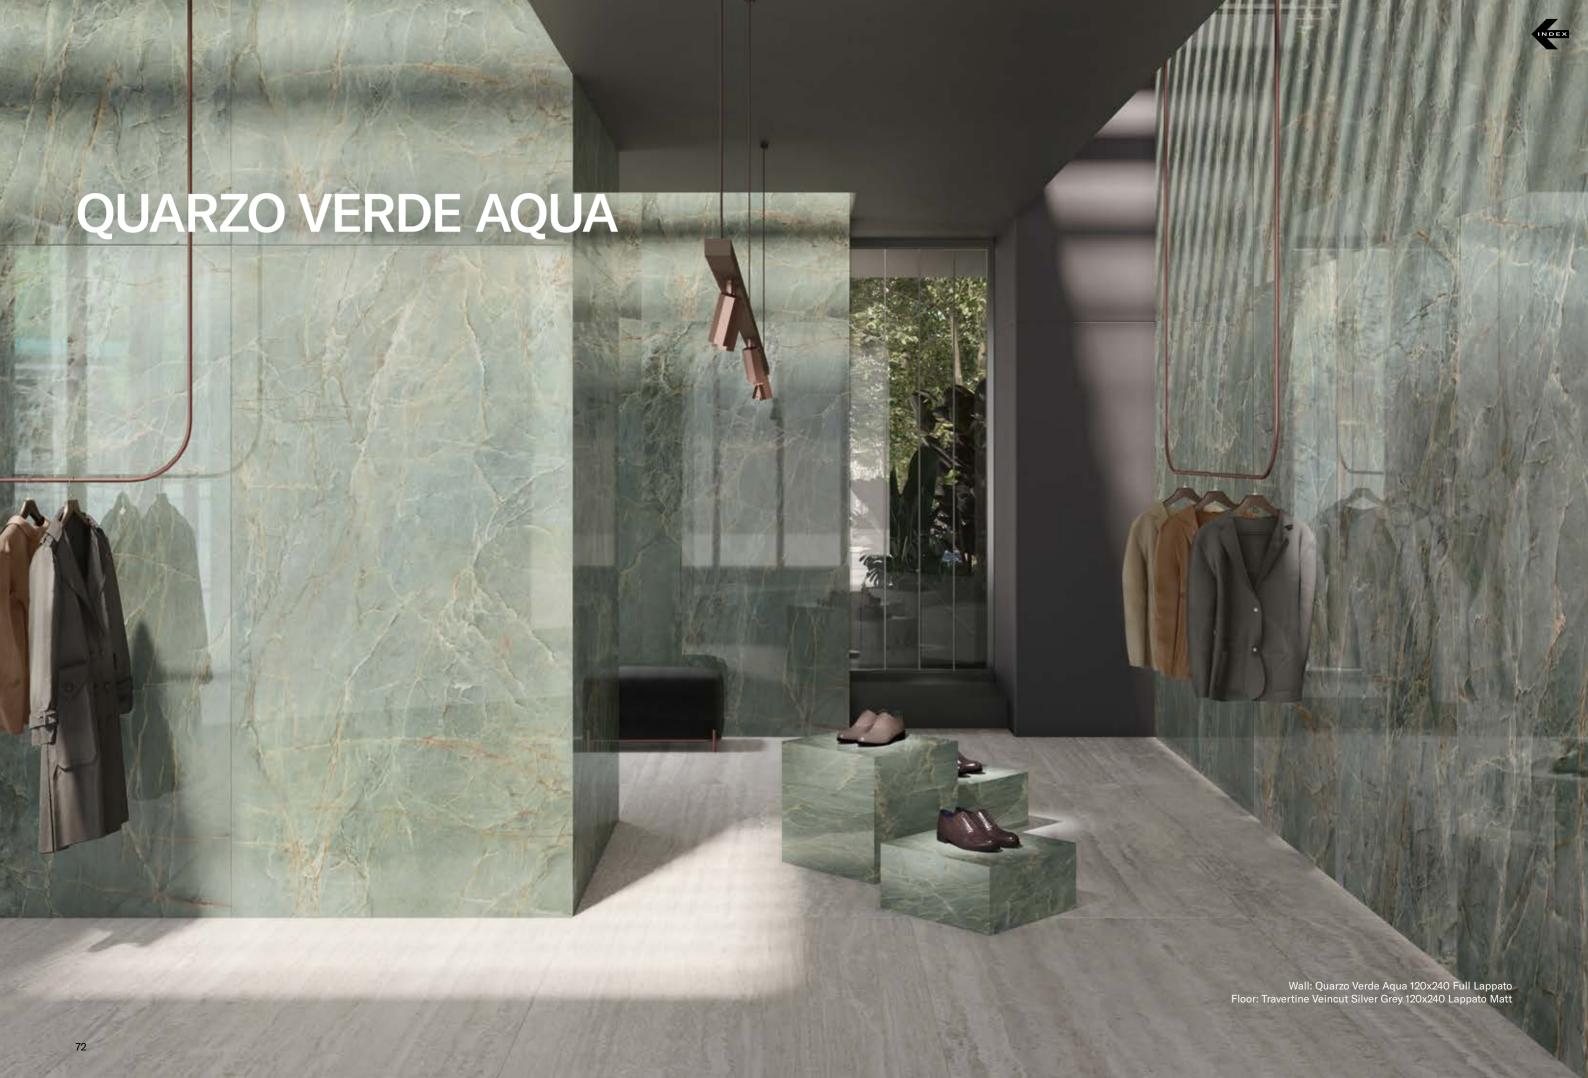

# **COLLECTIONS |** QUARZO VERDE AQUA

### **3 SURFACES**

Full body-colored porcelain stoneware (international standard) | Vitrified stoneware (indian standard). Rectified | 9 mm thickness

Quarzo Verde Aqua Full Lappato

Quarzo Verde Aqua Lappato Matt

Quarzo Verde Aqua Naturale

Quarzo Verde Aqua Bocciardato

Quarzo Verde Aqua Pettinato

Quarzo Verde Aqua Lucido Opaco

# 4 SIZES

Quarzo Verde Aqua Spazzolato

120x240 cm | 80x160 cm | 120x120 cm | 60x120 cm

Naturale R10 surface available in 60x120 cm. R9, R11 & R12 surfaces available on request.