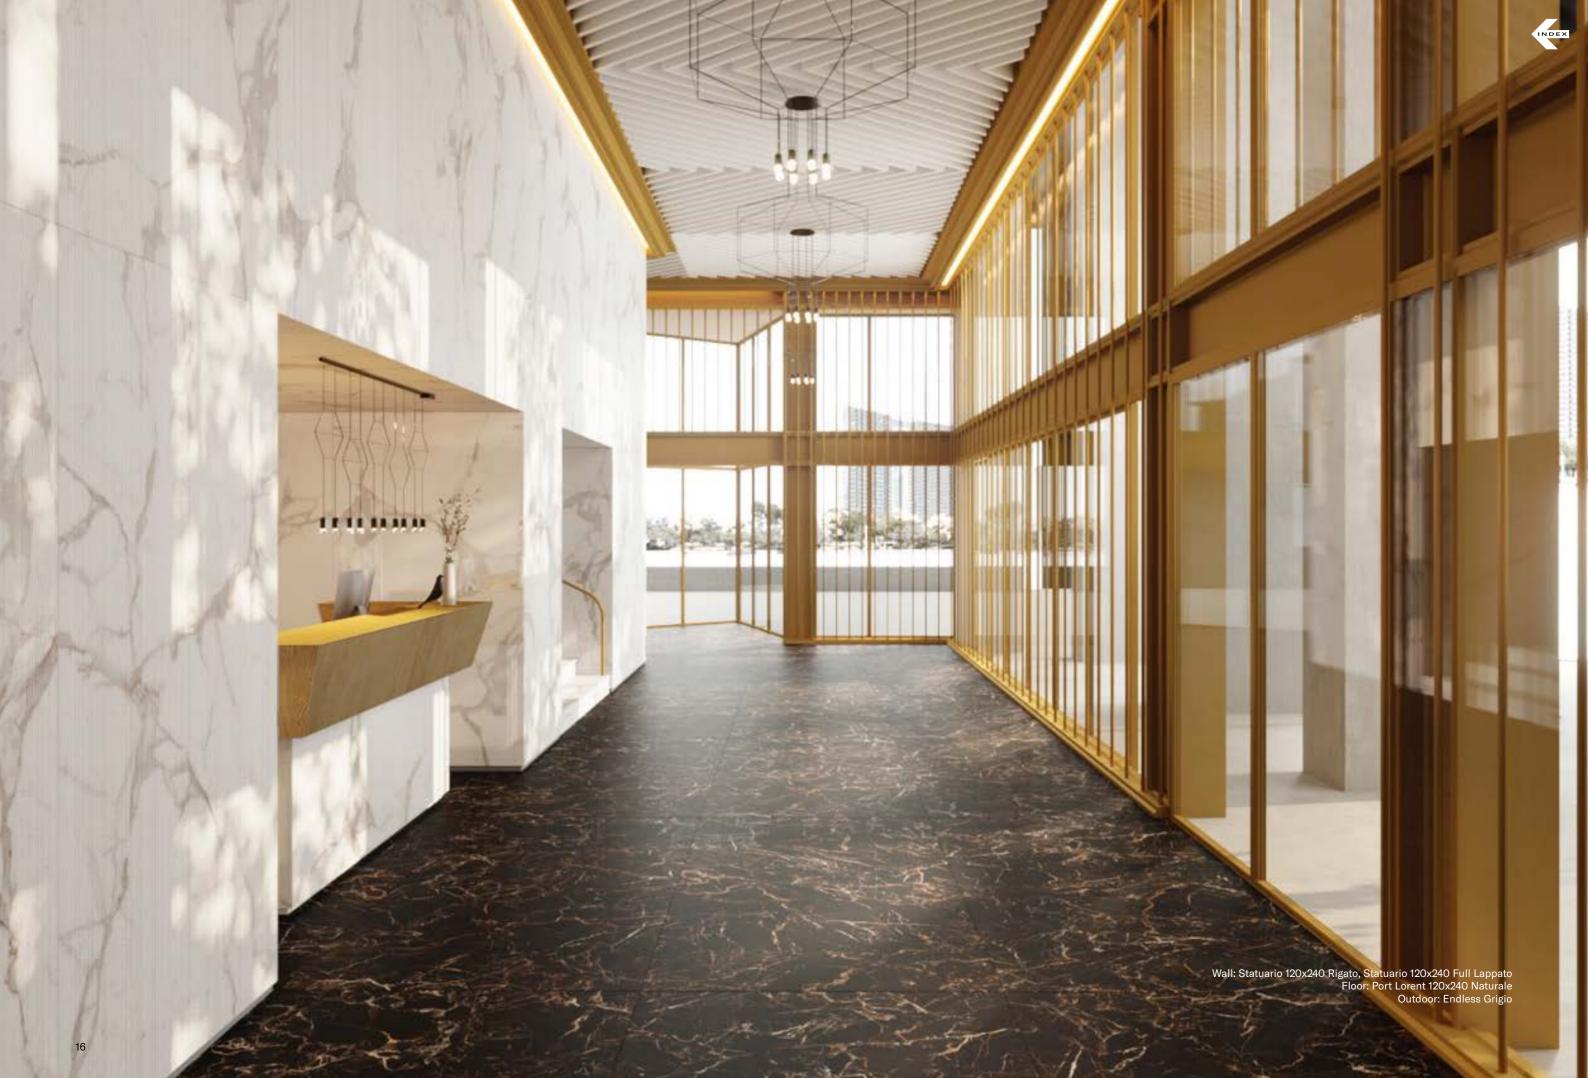

## **COLLECTIONS | PORT LORENT**

## **6 SURFACES**

Full body-colored porcelain stoneware (international standard) | Vitrified stoneware (indian standard). Rectified | 9 mm thickness

Port Lorent Full Lappato

Port Lorent Bocciardato

Port Lorent Rigato

## 4 SIZES

120x240 cm | 80x160 cm | 120x120 cm | 60x120 cm

Naturale R10 surface available in 60x120 cm. R9, R11 & R12 surfaces available on request.

3D textures (Bocciardato, Pettinato, Rigato) surfaces available in 120x240 cm & 60x120 cm.