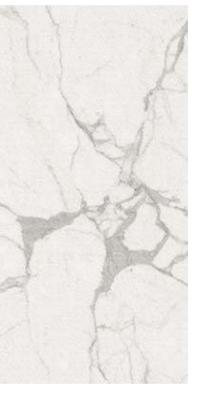

## **COLLECTIONS | STATUARIO**

## **7 SURFACES**

Full body-colored porcelain stoneware (international standard) | Vitrified stoneware (indian standard). Rectified | 9 mm thickness

Statuario Full Lappato

Statuario Lappato Matt

Statuario Naturale

Statuario Bocciardato

Statuario Pettinato

Statuario Rigato

Statuario Spazzolato

Statuario Lucido Opaco