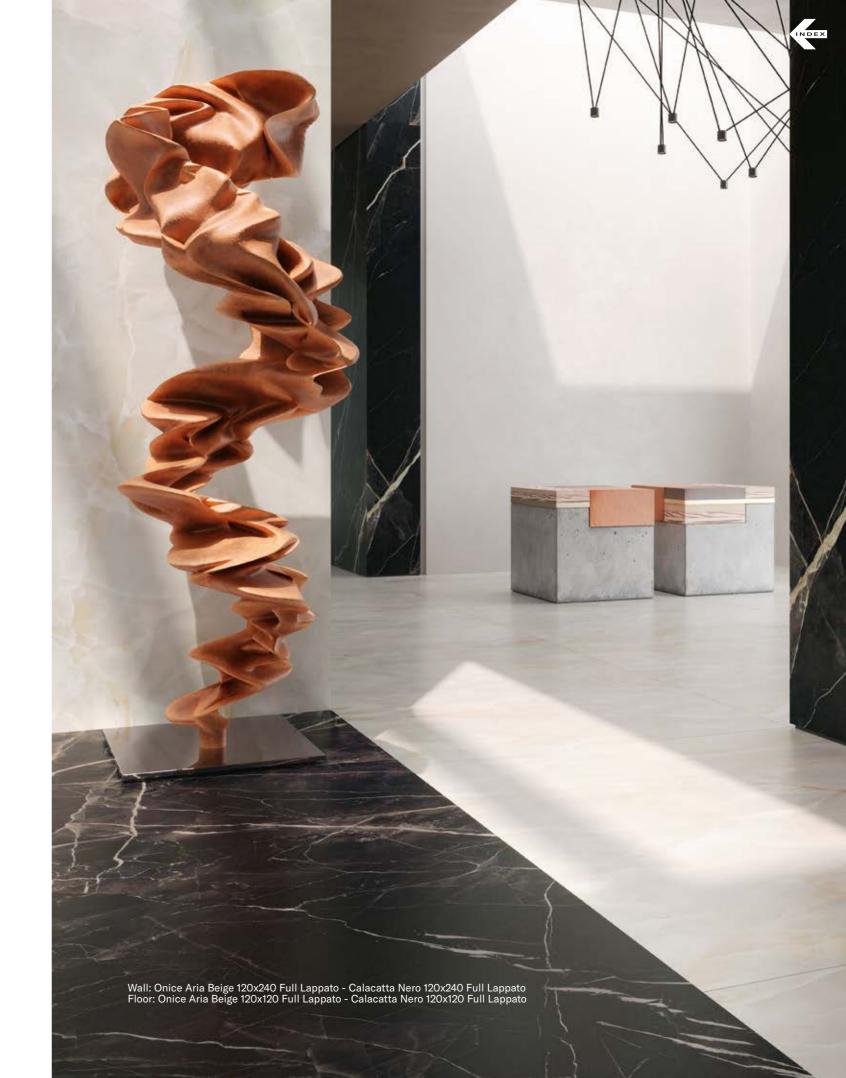

orked on research and development of surfaces, trying to identify ourselves as much as possible with design approaches. This approach is the main road that allows us to create optimal aesthetic with superficial patterns & structures that allow our clients to perceive our product as natural, from a touch & feel perspective to its unparallel beauty.

Sintered Marble blends the design of natural marble with a mirror-like capability to reflect light. This material is an evolution of marble-effect ceramic, a new solution which achieves an almost perfect mirror-like reflection with no distortion or waves in the light reflection of any objects. We are one of the few company in the market to use the precious dry-granula to enhance our product's color nuances, details and wave-free visual impact.





## **COLLECTIONS | STATUARIO FREDDO**

# INDEX

#### **3 SURFACES**

Full body-colored porcelain stoneware (international standard) | Vitrified stoneware (indian standard). Rectified | 9 mm thickness

Statuario Freddo Full Lappato











| Statuario Freddo Spazzolato | Statuario Freddo Lucido Opaco |  |
|-----------------------------|-------------------------------|--|
|                             |                               |  |
|                             |                               |  |
|                             |                               |  |
|                             |                               |  |
|                             |                               |  |
|                             |                               |  |
|