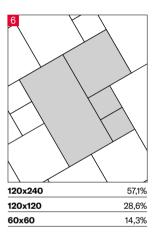

#### Nexion installation suggestions

Nexion recommends 2 mm joint for optimal aesthetics taking advantage of the tiles caliber in multi-sized applications. Both cement and epoxy grout can be used; grout-design color matching advisable for optimal aesthetics. It is not recommended to use grouting with colored pigments in contrast with the color of the tiles. For detailed installation guidelines log on www.nexiontiles.com