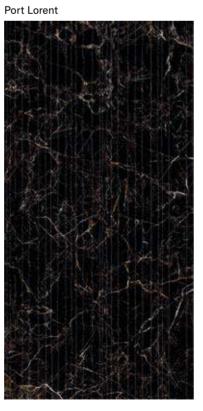

## **COLLECTIONS | PORT LORENT**

## **6 SURFACES**

Full body-colored porcelain stoneware (international standard) | Vitrified stoneware (indian standard). Rectified | 9 mm thickness

Port Lorent Full Lappato

Port Lorent Bocciardato

Port Lorent Rigato