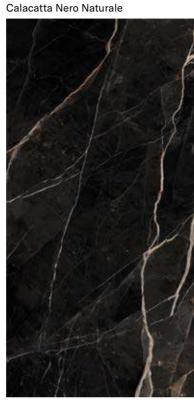

## **COLLECTIONS |** CALACATTA NERO

## **3 SURFACES**

Full body-colored porcelain stoneware (international standard) | Vitrified stoneware (indian standard). Rectified | 9 mm thickness

Calacatta Nero Full Lappato