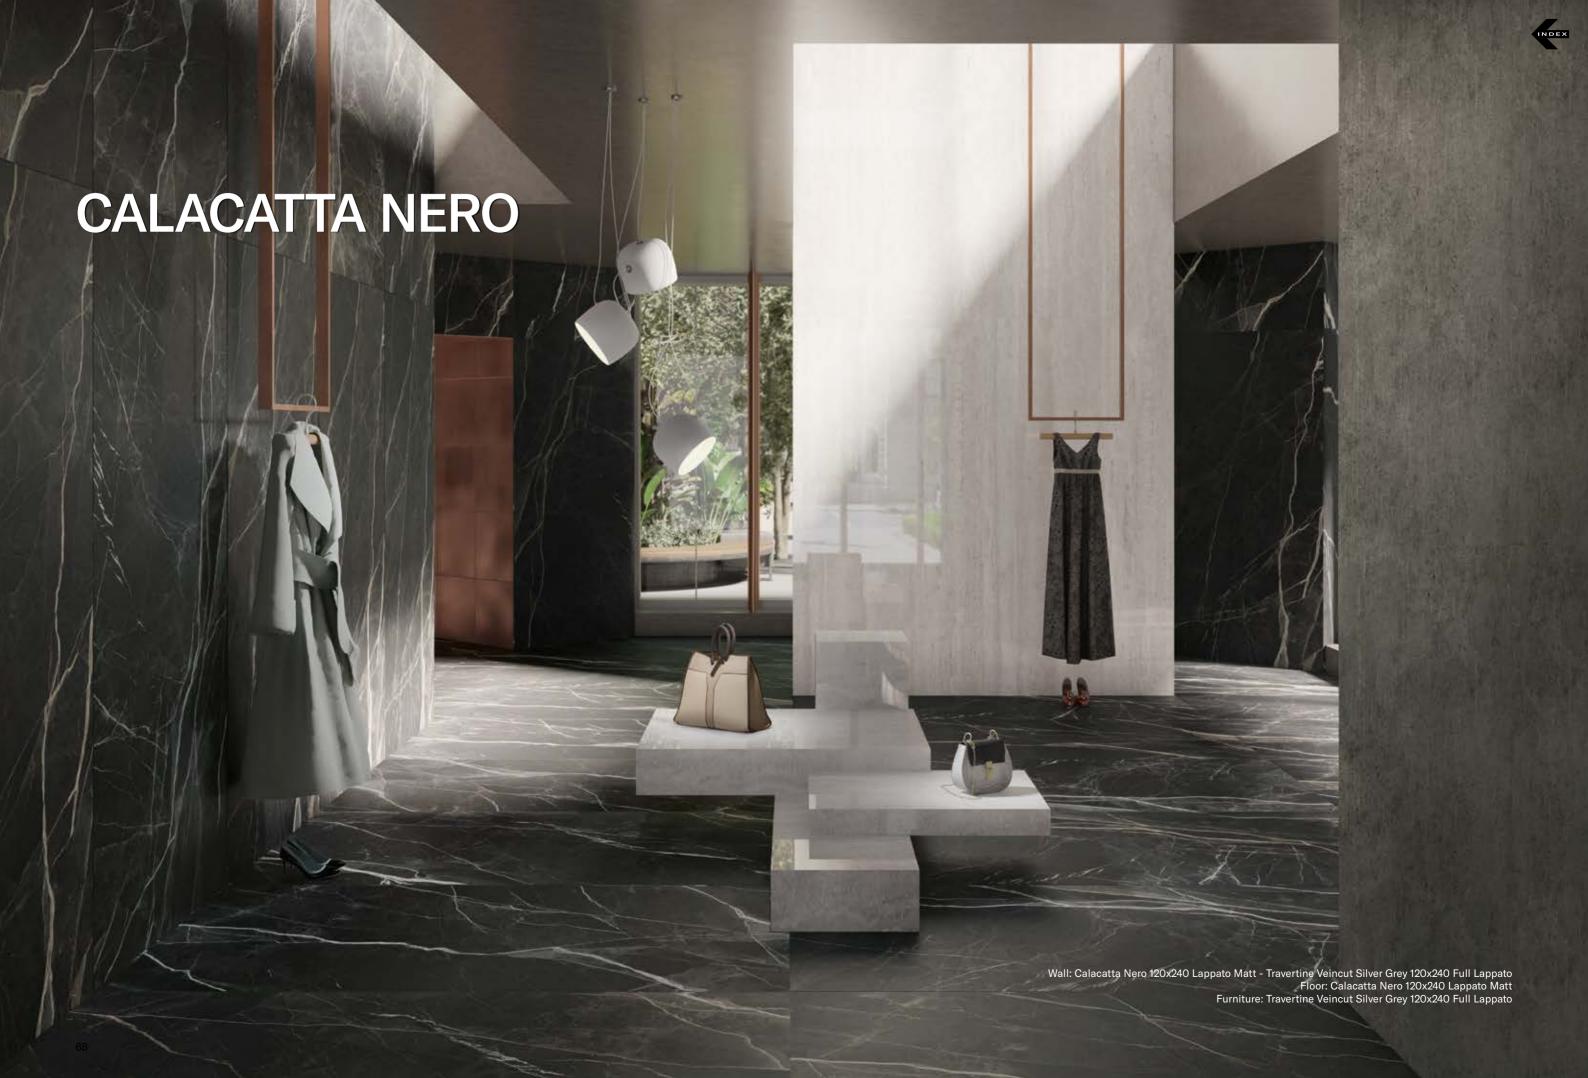

## **COLLECTIONS |** CALACATTA NERO

## **3 SURFACES**

Full body-colored porcelain stoneware (international standard) | Vitrified stoneware (indian standard). Rectified | 9 mm thickness

Calacatta Nero Full Lappato