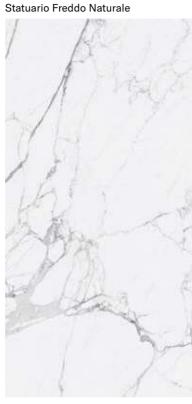

## **COLLECTIONS | STATUARIO FREDDO**

#### **3 SURFACES**

Full body-colored porcelain stoneware (international standard) | Vitrified stoneware (indian standard). Rectified | 9 mm thickness

Statuario Freddo Full Lappato

| Statuario Freddo Spazzolato | Statuario Freddo Lucido Opaco |  |
|-----------------------------|-------------------------------|--|
|                             |                               |  |
|                             |                               |  |
|                             |                               |  |
|                             |                               |  |
|                             |                               |  |
|                             |                               |  |
|                             |                               |  |
|                             |                               |  |
|                             |                               |  |
|                             |                               |  |
|                             |                               |  |
|                             |                               |  |
|                             |                               |  |
|                             |                               |  |
|                             |                               |  |
|                             |                               |  |
|                             |                               |  |
|                             |                               |  |
|                             |                               |  |
|                             |                               |  |
|                             |                               |  |
|                             |                               |  |
| 1                           |                               |  |