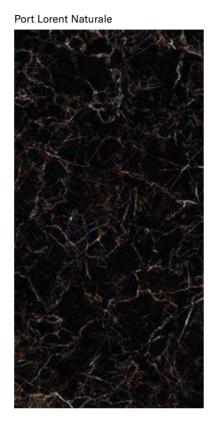

## **COLLECTIONS | PORT LORENT**

## **6 SURFACES**

Full body-colored porcelain stoneware (international standard) | Vitrified stoneware (indian standard). Rectified | 9 mm thickness

Port Lorent Full Lappato

Port Lorent Bocciardato

Port Lorent Rigato