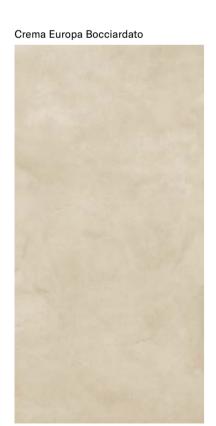

## **COLLECTIONS |** CREMA EUROPA

## **6 SURFACES**

Full body-colored porcelain stoneware (international standard) | Vitrified stoneware (indian standard). Rectified | 9 mm thickness

Finally, the bocciardato one reproduces the results of a manual bush hammered technique, much appreciated since ancient times, which gives the surfaces a characteristic slightly corrugated appearance, very similar to that of the natural material.