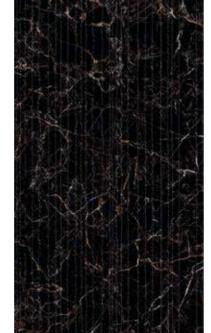

## **COLLECTIONS |** CALACATTA NERO

## **3 SURFACES**

Full body-colored porcelain stoneware (international standard) | Vitrified stoneware (indian standard). Rectified | 9 mm thickness

Calacatta Nero Full Lappato