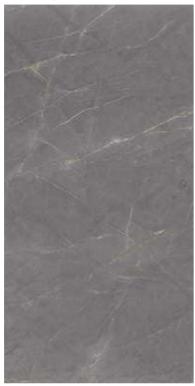

## **3 SURFACES**

Full body-colored porcelain stoneware (international standard) | Vitrified stoneware (indian standard). Rectified | 9 mm thickness

Emperador Grigio Full Lappato