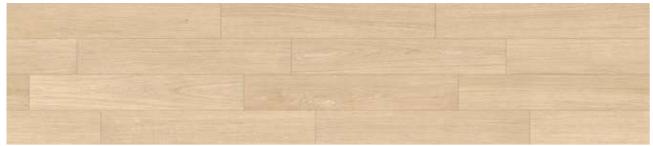

# WOOD | Looks

Coniwood Essenze

#### **WOOD LOOKS**

- 106 Essenze
- 109 Coniwood

## **COLLECTIONS |** ONICE PERSIANO

## 4 SIZES

120x240 cm | 80x160 cm | 120x120 cm | 60x120 cm

Naturale R10 surface available in 60x120 cm. R9, R11 & R12 surfaces available on request.