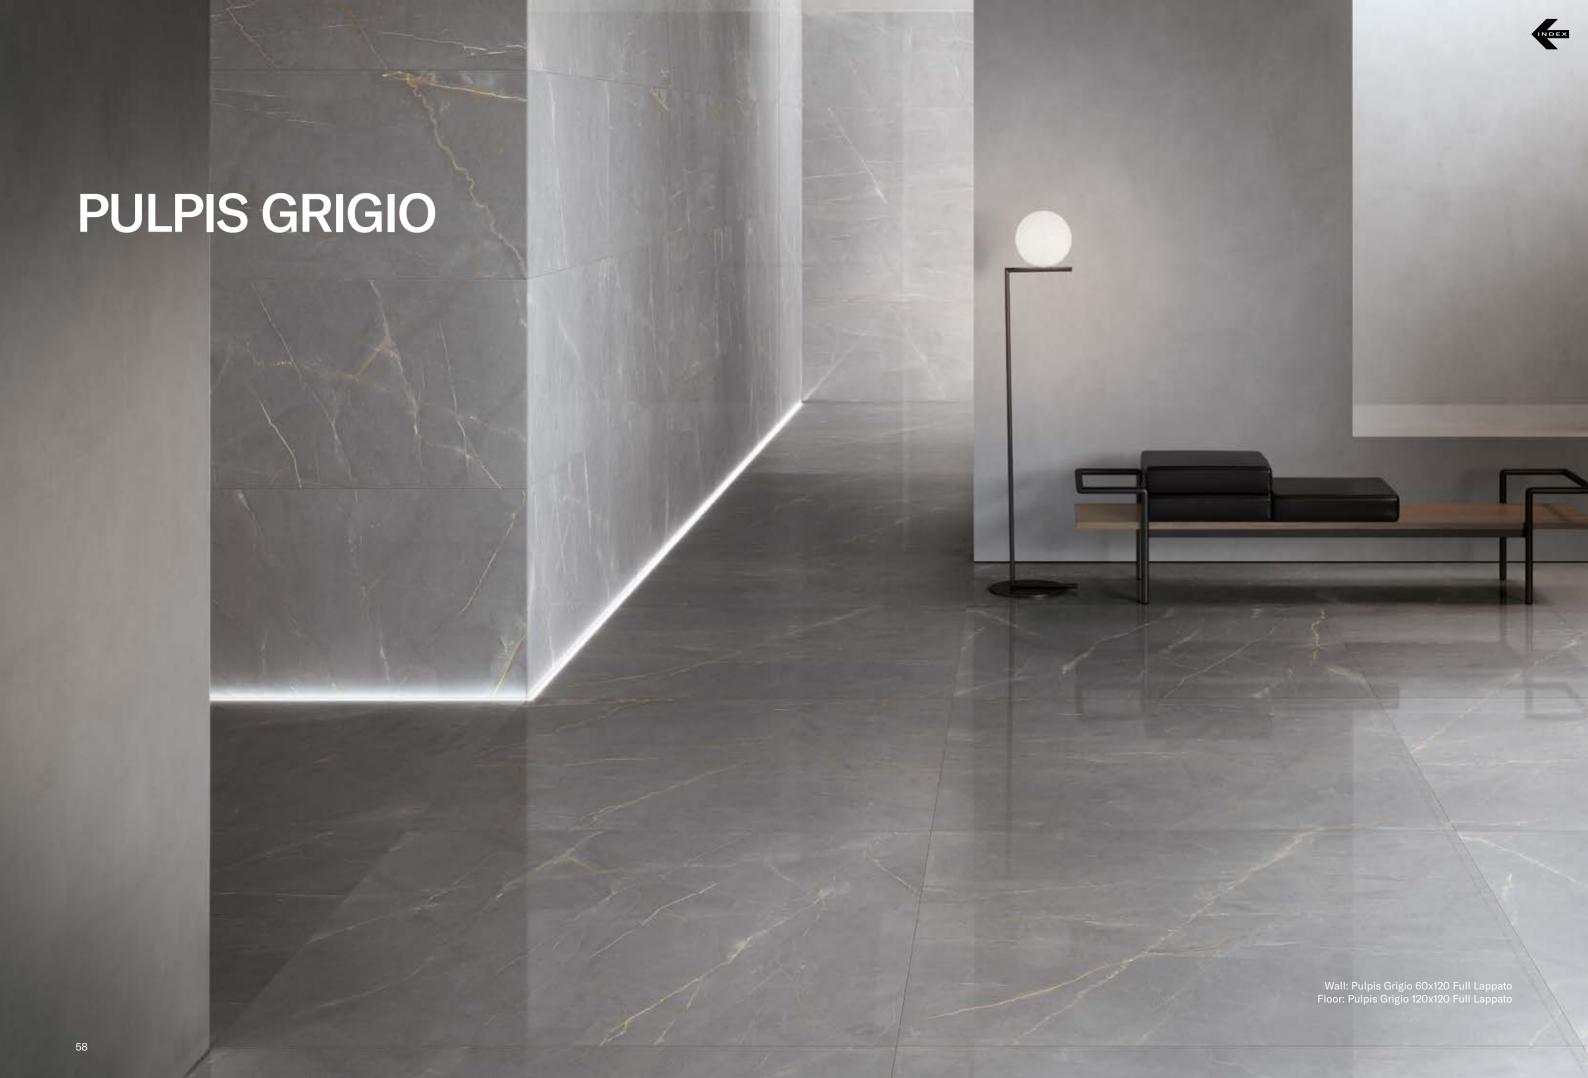

## **COLLECTIONS | PULPIS GRIGIO**

## **8 SURFACES**

Full body-colored porcelain stoneware (international standard) | Vitrified stoneware (indian standard). Rectified | 9 mm thickness

Pulpis Grigio Full Lappato

Pulpis Grigio Lappato Matt

Pulpis Grigio Naturale

Pulpis Grigio Bocciardato

Pulpis Grigio Pettinato

Pulpis Grigio Rigato

Pulpis Grigio Spazzolato

Pulpis Grigio Lucido Opaco