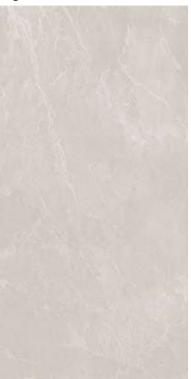

the nicest one is not easy.

Nexion has worked to recreate the taste of those suggestive slates that blend naturally in the architectural works of contemporary urban contexts. By the perfection of design and the hands of skilled craftsmen, Nexion has given to the surface of Runa the character of the best natural stones, strong at sight and gentle at touch.

The result is a ceramic collection that returns the sober and harmonious elegance of slates with a modern and dynamic mood. A collection that brings the best of the inspiring Italian contemporary design to any type of ambience and location.



# **COLLECTIONS | RUNA**

# **4** INSPIRATIONS

Full body-colored porcelain stoneware (international standard) | Vitrified stoneware (indian standard). Rectified | 9 mm thickness

Grigio Chiaro



Grigio Scuro



Beige



Nero



# 1 SURFACE

Full body-colored porcelain stoneware (international standard) | Vitrified stoneware (indian standard). Rectified | 9 mm thickness

#### Naturale \*



# **5** SIZES

120x240 cm | 80x160 cm | 60x120 cm | 60x60 cm | 30x60 cm



<sup>\*</sup>Naturale finish refers to R10. R11, R12 are available on request only.

#### **Nexion installation suggestions**

Nexion recommends 2 mm joint for optimal aesthetics taking advantage of the tiles caliber in multi-sized applications. Both cement and epoxy grout can be used; grout-design color matching advisable for optimal aesthetics. It is not recommended to use grouting with colored pigments in contrast with the color of the tiles. For detailed installation guidelines log on www.nexiontiles.com

104

# **C