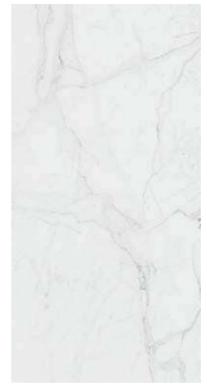

## **COLLECTIONS | STATUARIO**

## **7 SURFACES**

Full body-colored porcelain stoneware (international standard) | Vitrified stoneware (indian standard). Rectified | 9 mm thickness

Statuario Full Lappato

Statuario Lappato Matt

Statuario Naturale

Statuario Bocciardato

Statuario Pettinato

Statuario Rigato

Statuario Spazzolato

Statuario Lucido Opaco