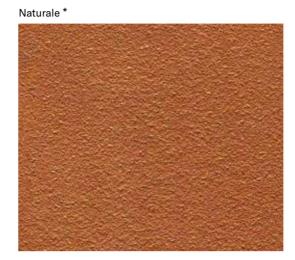

**Lappato Matt** is a contemporary interpretation of marble surface, with its characteristic absence of any reflection. Dedicated to the world of design, architecture and furniture.

**Naturale** is a surface finish that can be appreciated for its well-defined softness. An advanced reworking of the graphic richness of the marbles, available in different floor.

## 4 SIZES

120x240 cm | 80x160 cm | 120x120 cm | 60x120 cm

Naturale R10 surface available in 60x120 cm. R9, R11 & R12 surfaces available on request.