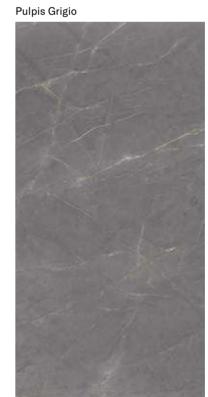

## **COLLECTIONS | PULPIS GRIGIO**

## **8 SURFACES**

Full body-colored porcelain stoneware (international standard) | Vitrified stoneware (indian standard). Rectified | 9 mm thickness

Pulpis Grigio Full Lappato

Pulpis Grigio Lappato Matt

Pulpis Grigio Naturale

Pulpis Grigio Bocciardato

Pulpis Grigio Pettinato

Pulpis Grigio Rigato

Pulpis Grigio Spazzolato

Pulpis Grigio Lucido Opaco