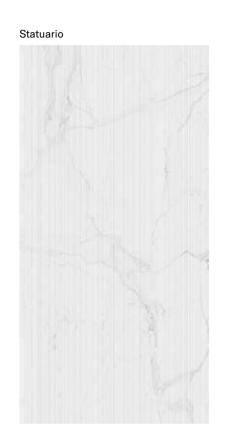

#### **MARBLE LOOKS**

- 26 Statuario freddo
- 28 Michelangelo
- 30 Statuario
- 32 Calacatta
- 34 Bianco Lasa
- 36 Calacatta Bronzo
- 38 Onice Persiano
- 40 Crema Europa
- 42 Botticino
- 44 Travertine Veincut Beige
- 46 Breccia Aurora
- 48 Corinthian Beige
- **50** Amani Bronze
- 52 Travertine Veincut Silver Grey
- 54 Onice Aria Beige
- **56** Emperador Grigio
- 58 Pulpis Grigio
- **60** Grigio Avio
- **62** Frappuccino
- **64** Onice Nero
- 66 Port Lorent
- 68 Calacatta Nero
- 70 Antique Black
- 72 Quarzo Verde Aqua
- 74 Irish Green
- **76** Rosso Levanto

## **COLLECTIONS | STATUARIO FREDDO**

## **COLLECTIONS | STATUARIO**