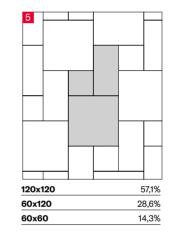

## 4 SIZES

120x240 cm | 80x160 cm | 120x120 cm | 60x120 cm

Naturale R10 surface available in 60x120 cm. R9, R11 & R12 surfaces available on request.