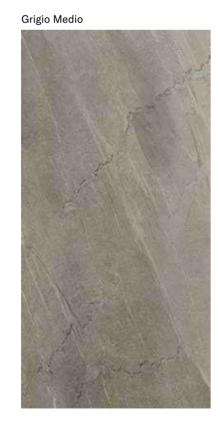

## **COLLECTIONS |** GRIGIO AVIO

## **4 SURFACES**

Full body-colored porcelain stoneware (international standard) | Vitrified stoneware (indian standard). Rectified | 9 mm thickness

Grigio Avio Full Lappato

Grigio Avio Lappato Matt

Grigio Avio Naturale

Grigio Avio Pettinato

Grigio Avio Spazzolato

Grigio Avio Lucido Opaco