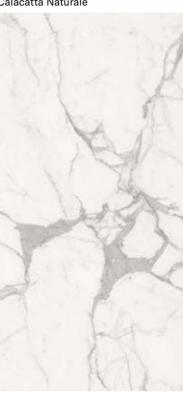

## **COLLECTIONS | CALACATTA**

## **7 SURFACES**

Full body-colored porcelain stoneware (international standard) | Vitrified stoneware (indian standard). Rectified | 9 mm thickness

Calacatta Full Lappato

Calacatta Lappato Matt

Calacatta Naturale

Calacatta Bocciardato

Calacatta Pettinato

Calacatta Rigato

Calacatta Spazzolato

Calacatta Lucido Opaco