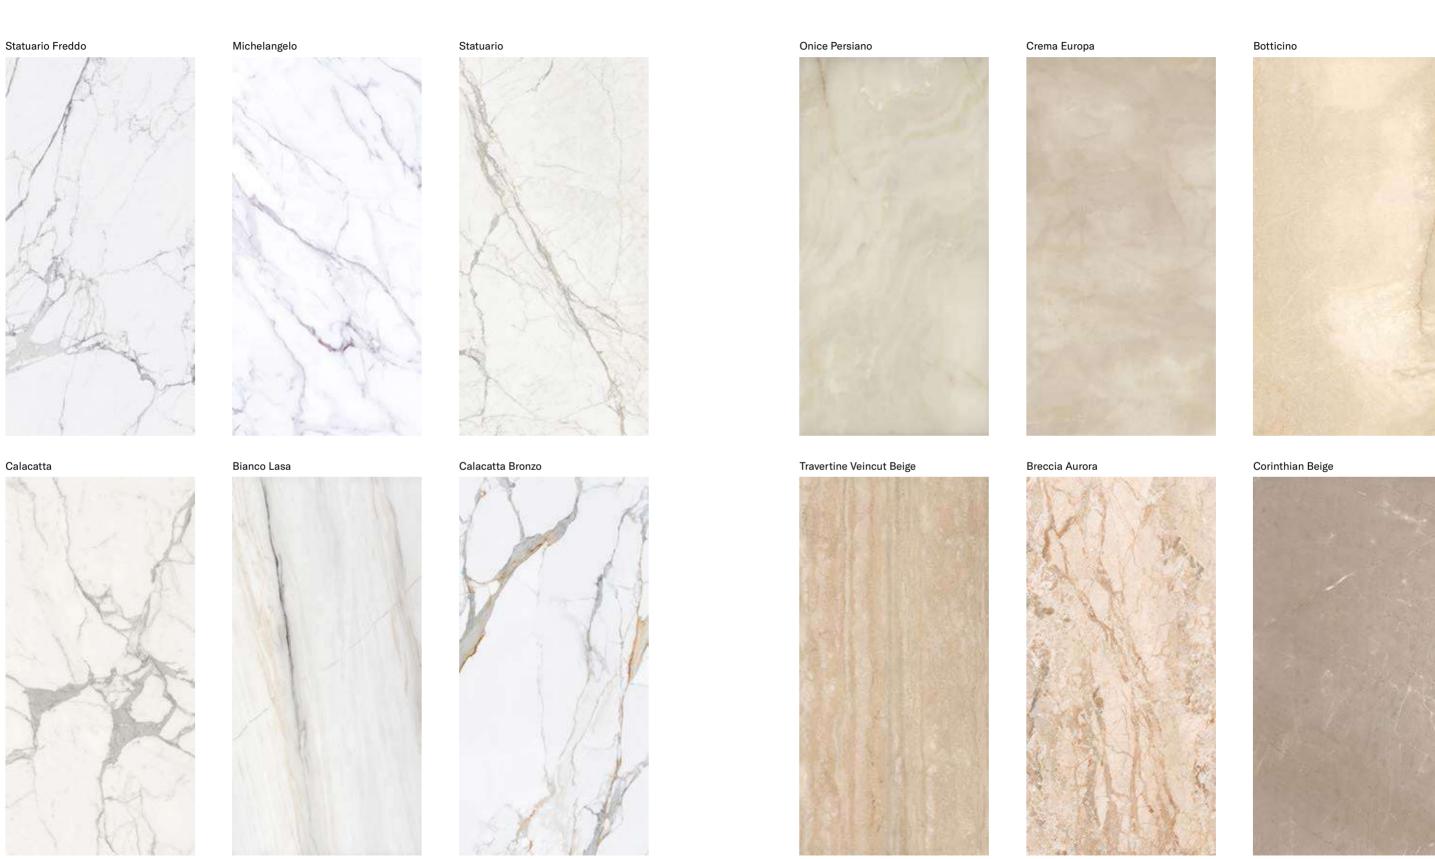

## MARBLE LOOKS DESIGNS |

#### **MARBLE LOOKS**

- 26 Statuario freddo
- 28 Michelangelo
- 30 Statuario
- 32 Calacatta
- 34 Bianco Lasa
- 36 Calacatta Bronzo
- 38 Onice Persiano
- 40 Crema Europa
- 42 Botticino
- 44 Travertine Veincut Beige
- 46 Breccia Aurora
- 48 Corinthian Beige
- **50** Amani Bronze
- 52 Travertine Veincut Silver Grey
- 54 Onice Aria Beige
- **56** Emperador Grigio
- 58 Pulpis Grigio
- **60** Grigio Avio
- **62** Frappuccino
- **64** Onice Nero
- 66 Port Lorent
- 68 Calacatta Nero
- 70 Antique Black
- 72 Quarzo Verde Aqua
- 74 Irish Green
- **76** Rosso Levanto