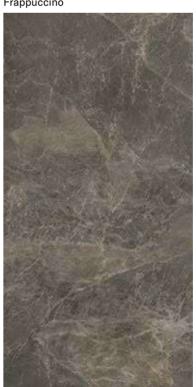

## **COLLECTIONS | FRAPPUCCINO**

## **6 SURFACES**

Full body-colored porcelain stoneware (international standard) | Vitrified stoneware (indian standard). Rectified | 9 mm thickness

Frappuccino Full Lappato

Frappuccino Lappato Matt

Frappuccino Naturale

Frappuccino Bocciardato

Frappuccino Pettinato

Frappuccino Rigato

#### Frappuccino Spazzolato Frappuccino Lucido Opaco