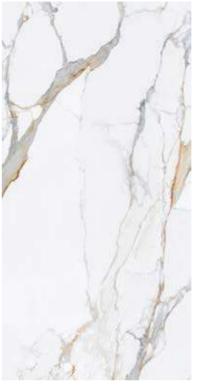

## **COLLECTIONS |** CALACATTA BRONZO

## **4 SURFACES**

Full body-colored porcelain stoneware (international standard) | Vitrified stoneware (indian standard). Rectified | 9 mm thickness

Calacatta Bronzo Full Lappato