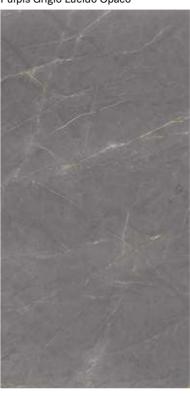

## **COLLECTIONS | PULPIS GRIGIO**

## **8 SURFACES**

Full body-colored porcelain stoneware (international standard) | Vitrified stoneware (indian standard). Rectified | 9 mm thickness

Pulpis Grigio Full Lappato

Pulpis Grigio Lappato Matt

Pulpis Grigio Naturale

Pulpis Grigio Bocciardato

Pulpis Grigio Pettinato

Pulpis Grigio Rigato

Pulpis Grigio Spazzolato

Pulpis Grigio Lucido Opaco