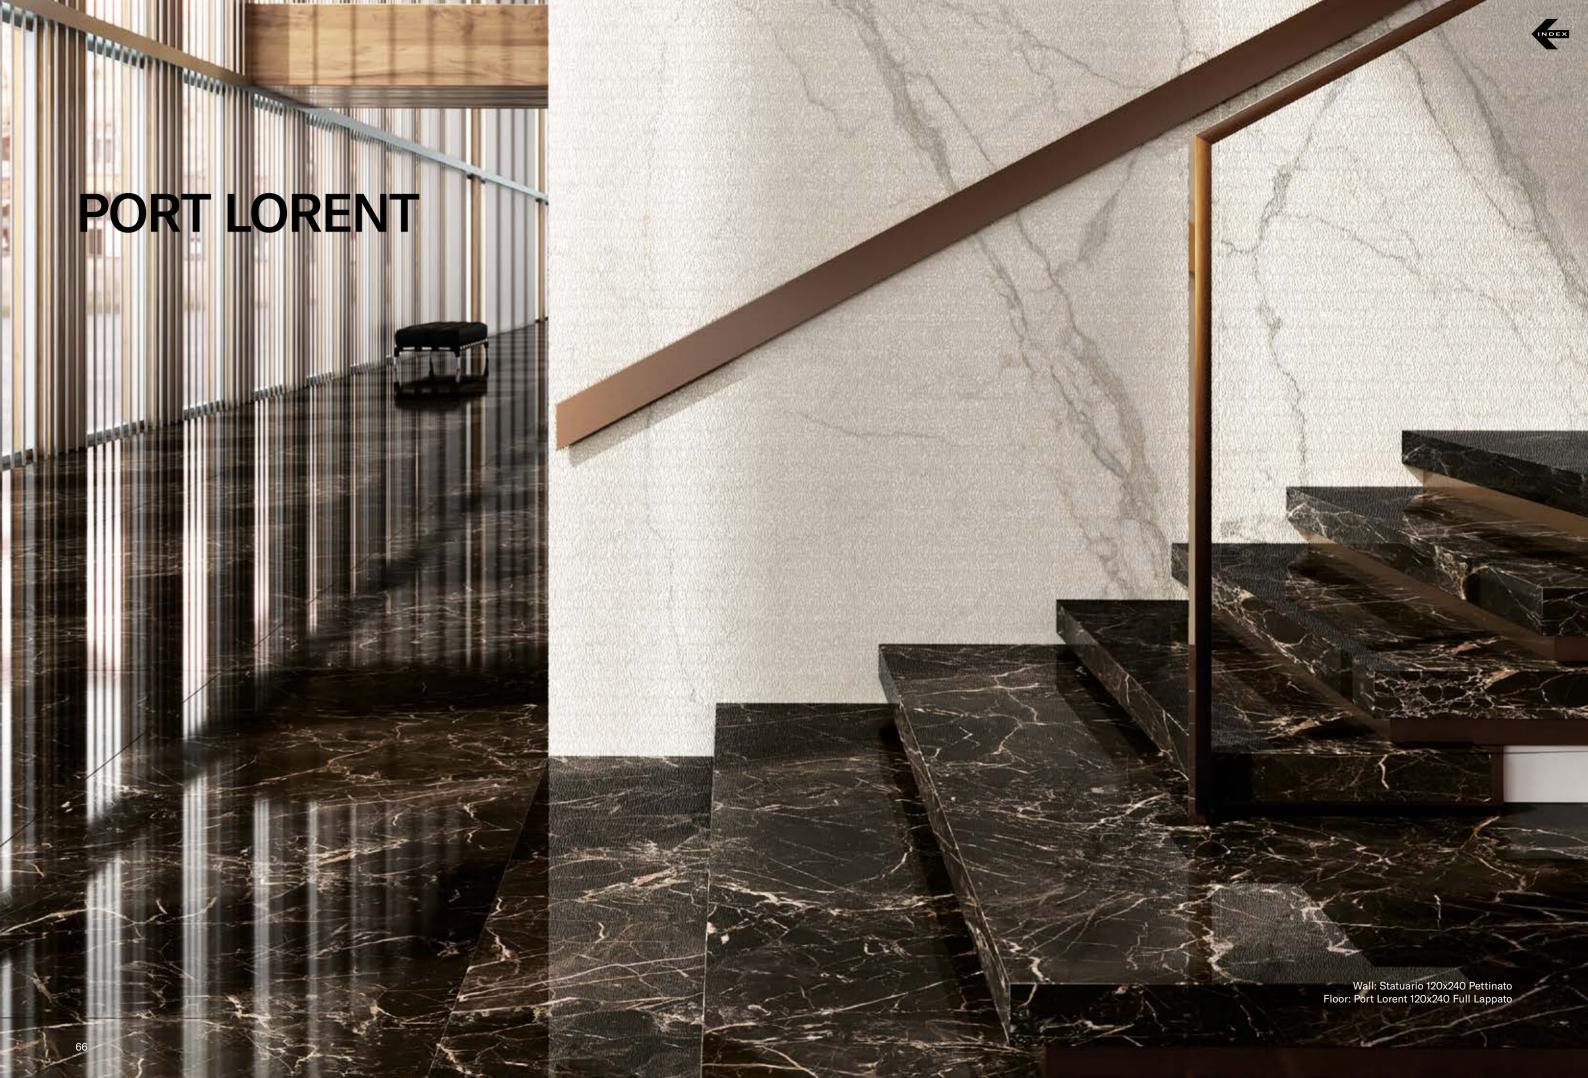

## **COLLECTIONS | PORT LORENT**

## **6 SURFACES**

Full body-colored porcelain stoneware (international standard) | Vitrified stoneware (indian standard). Rectified | 9 mm thickness

Port Lorent Full Lappato

Port Lorent Bocciardato

Port Lorent Rigato

Port Lorent Spazzolato
Port Lorent Lucido Opaco