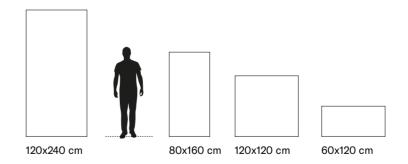

## 4 SIZES

120x240 cm | 80x160 cm | 120x120 cm | 60x120 cm

Naturale R10 surface available in 60x120 cm. R9, R11 & R12 surfaces available on request.