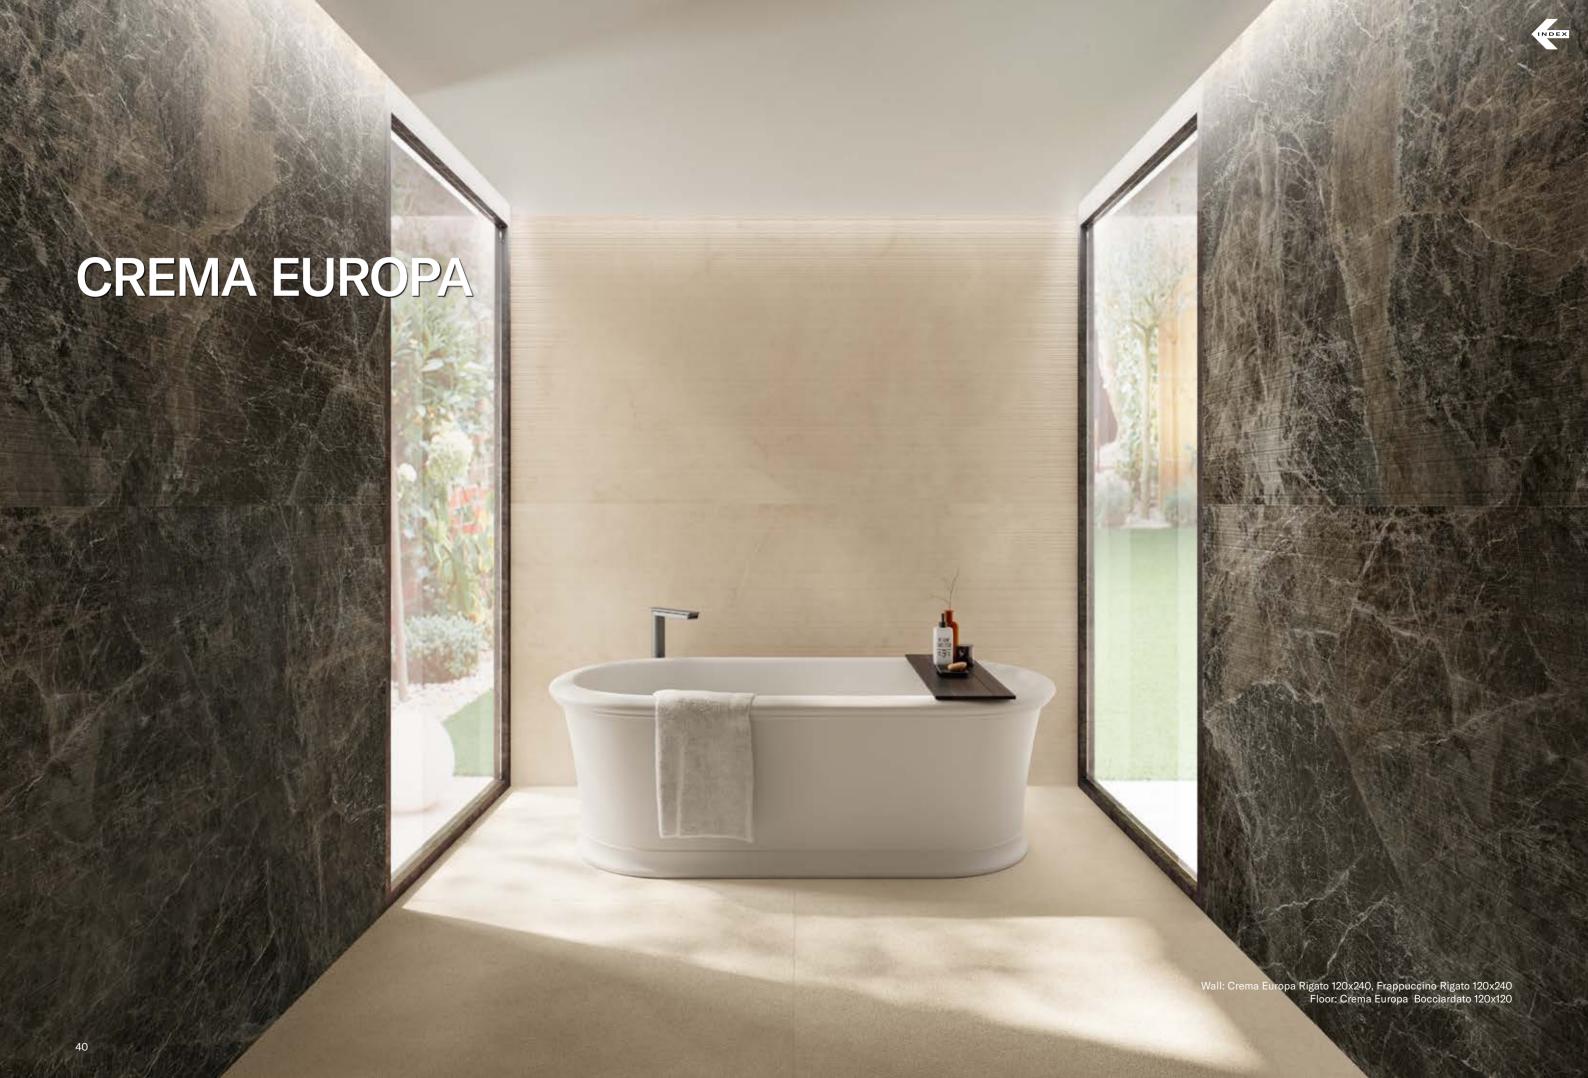

## **COLLECTIONS |** CREMA EUROPA

## **6 SURFACES**

Full body-colored porcelain stoneware (international standard) | Vitrified stoneware (indian standard). Rectified | 9 mm thickness

## 4 SIZES

120x240 cm | 80x160 cm | 120x120 cm | 60x120 cm

Naturale R10 surface available in 60x120 cm. R9, R11 & R12 surfaces available on request.

3D textures (Bocciardato, Pettinato, Rigato) surfaces available in 120x240 cm & 60x120 cm.