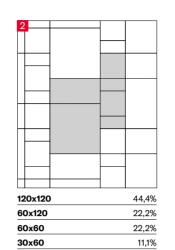

## 4 SIZES

120x240 cm | 80x160 cm | 120x120 cm | 60x120 cm

Naturale R10 surface available in 60x120 cm. R9, R11 & R12 surfaces available on request.