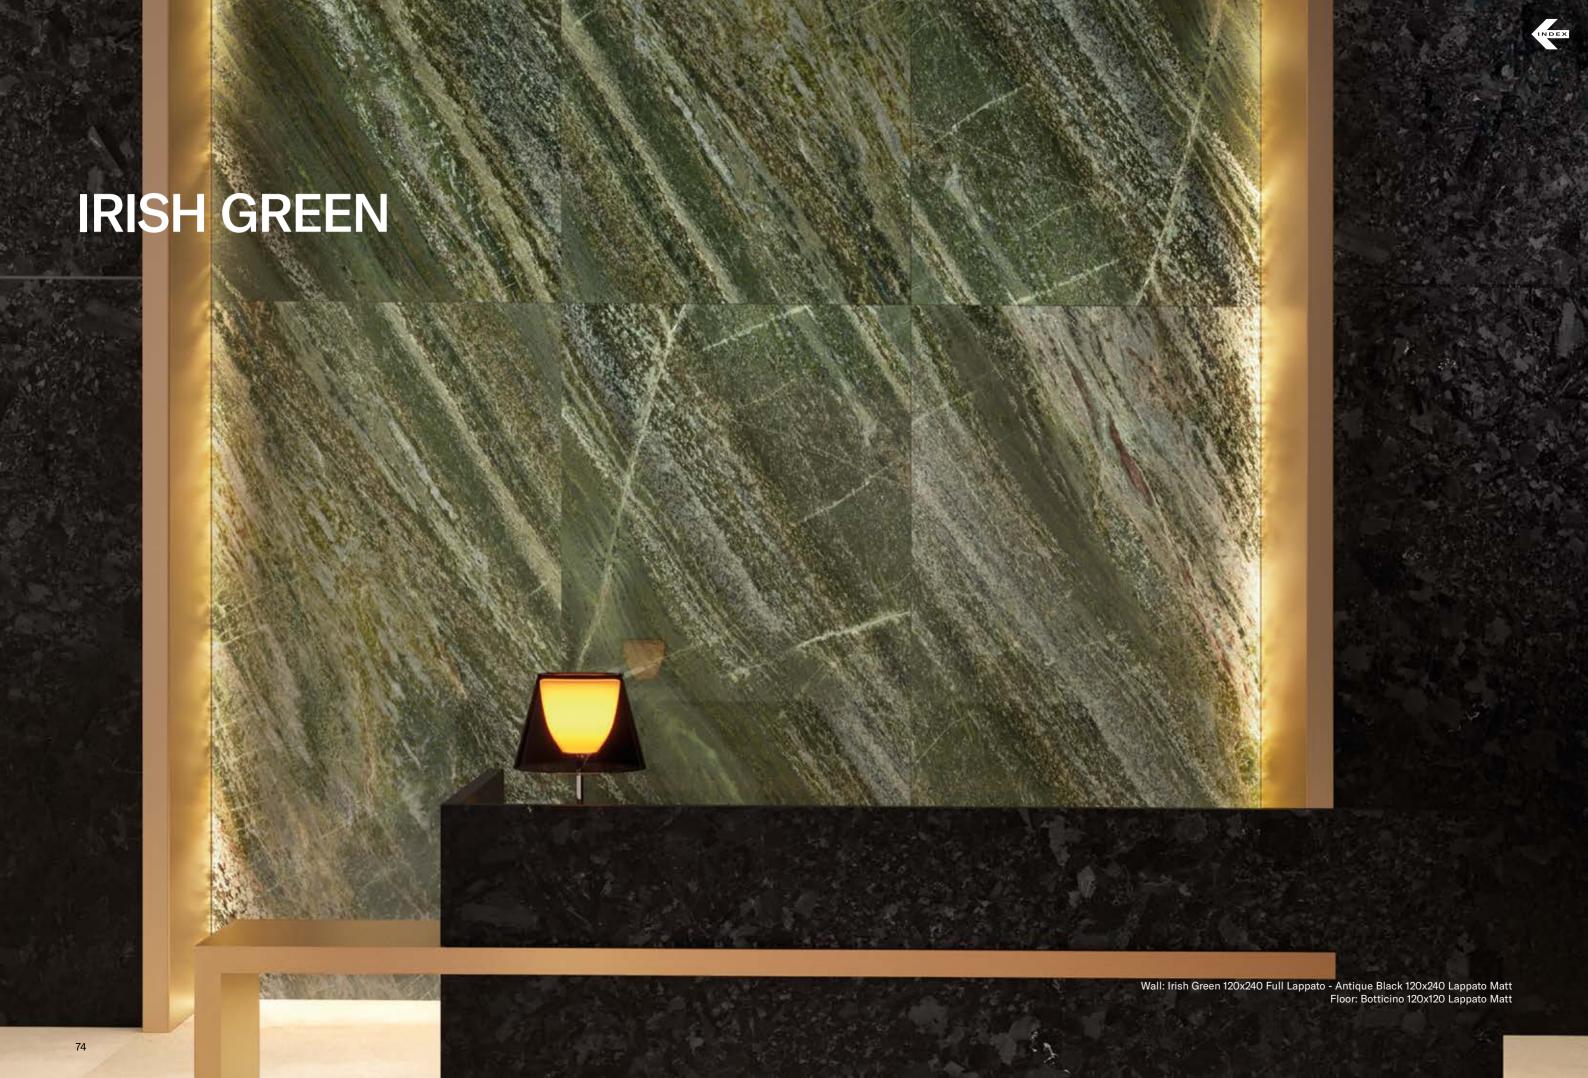

# **COLLECTIONS | IRISH GREEN**

# INDEX

# **3 SURFACES**

Full body-colored porcelain stoneware (international standard) | Vitrified stoneware (indian standard). Rectified | 9 mm thickness