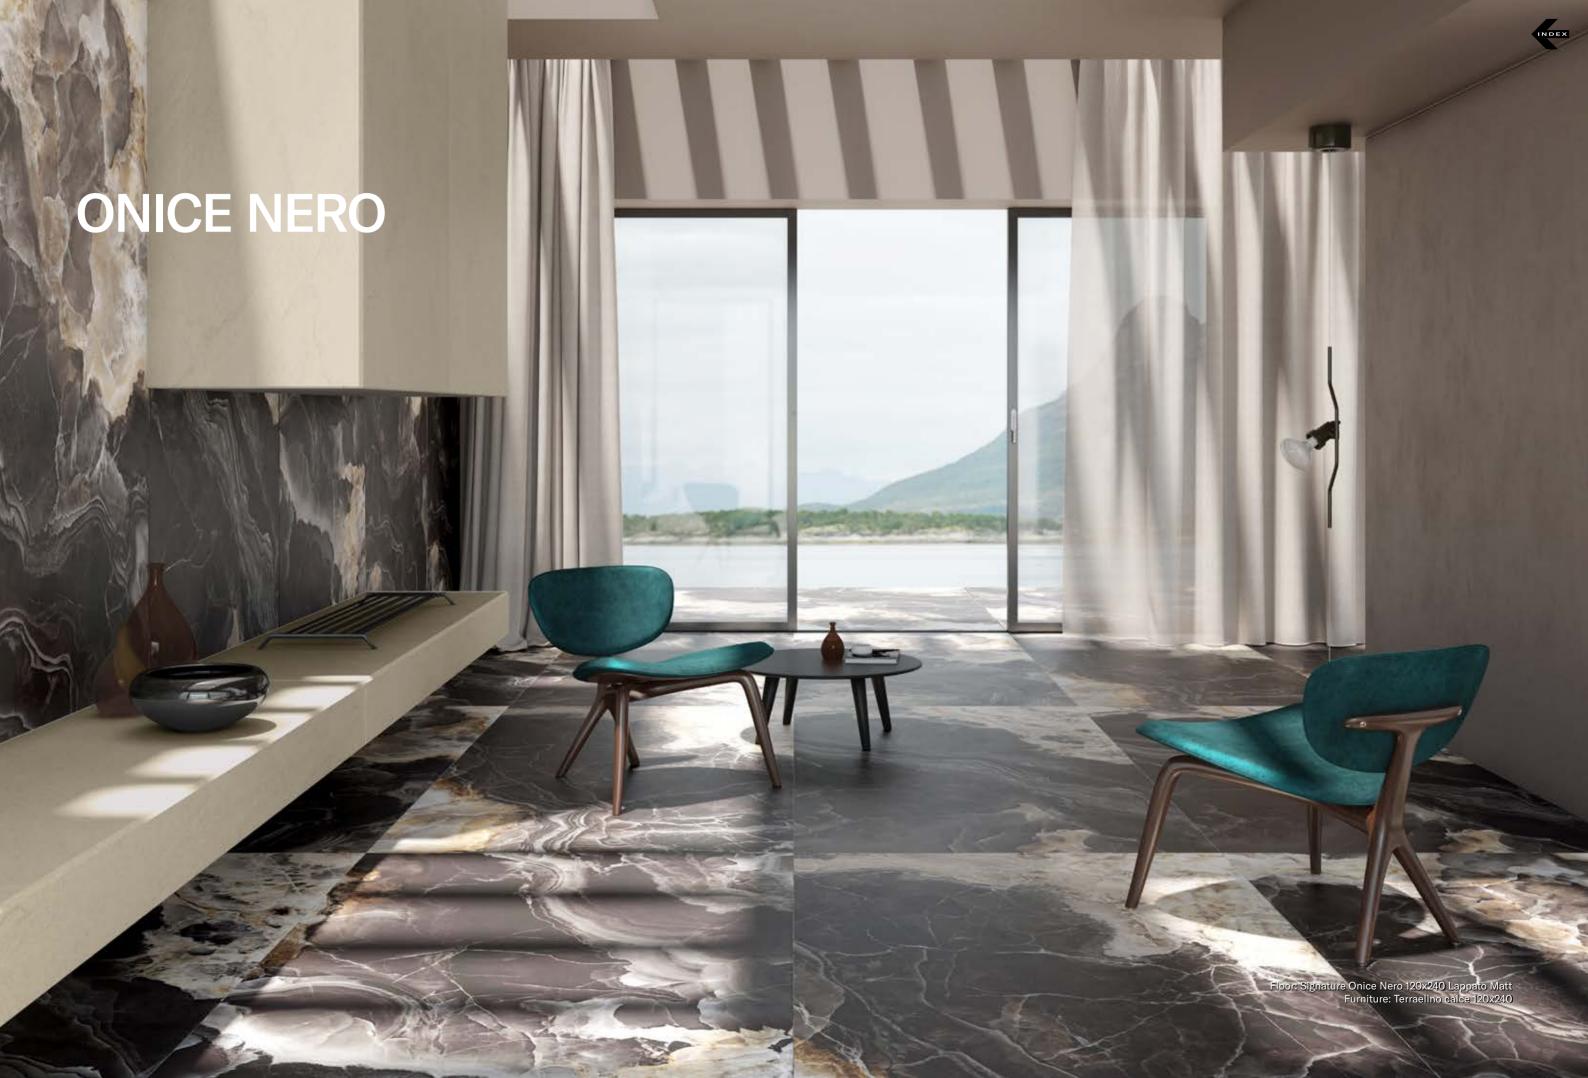

## **COLLECTIONS | ONICE NERO**

## **3 SURFACES**

Full body-colored porcelain stoneware (international standard) | Vitrified stoneware (indian standard). Rectified | 9 mm thickness

Onice Nero Full Lappato

Onice Nero Lappato Matt

Onice Nero Naturale

Onice Nero Bocciardato

Onice Nero Pettinato

## Onice Nero Spazzolato Onice Nero Lucido Opaco

## 4 SIZES

120x240 cm | 80x160 cm | 120x120 cm | 60x120 cm

Naturale R10 surface available in 60x120 cm. R9, R11 & R12 surfaces available on request.

#### **Nexion installation suggestions**