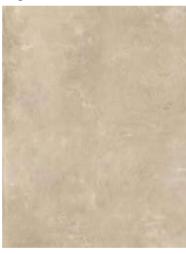

y the intense touch and feel of this matter. In its design lab, Nexion worked to give to large size slabs the delicate variations of tones that we find in the small, renown Italian cementine, creating the soft effect of an "endless" surface.

The result is a ceramic collection made unique by the shade variations, sharp patterns and a high tactile vocation, which transmits a timeless and contemporary personality to the surrounding space. A collection that brings the best of the inspiring Italian contemporary design to any type of ambience and location.



# **COLLECTIONS |** ENDLESS

# **7 INSPIRATIONS**

Full body-colored porcelain stoneware (international standard) | Vitrified stoneware (indian standard). Rectified | 9 mm thickness

Nero



Grigio



Bianco



Argento



Avorio



Beige



Taupe



# 1 SURFACE

Full body-colored porcelain stoneware (international standard) | Vitrified stoneware (indian standard). Rectified | 9 mm thickness

#### Naturale \*



#### **6 SIZES**

120x240 cm | 80x160 cm | 120x120 cm | 60x120 cm | 60x60 cm | 30x60 cm



<sup>\*</sup>Naturale finish refers to R10. R9, R11, R12 are available on request only.

#### **Nexion installation suggestions**

# **COLLECTIONS** | ENDLESS

| SIZE        | CODE          | Color/DESIGN |
|-------------|---------------|--------------|
|             |               |              |
|             | F14ENDKONRO   | Nero         |
|             | F14ENDGONRO   | Grigio       |
|             | F14ENDAONRO   | Bianco       |
|             | F14ENDB1NR0   | Avorio       |
|             | F14ENDBONRO   | Beige