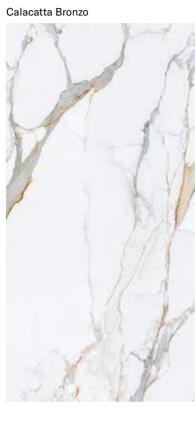

## **COLLECTIONS |** CALACATTA BRONZO

## **4 SURFACES**

Full body-colored porcelain stoneware (international standard) | Vitrified stoneware (indian standard). Rectified | 9 mm thickness

Calacatta Bronzo Full Lappato