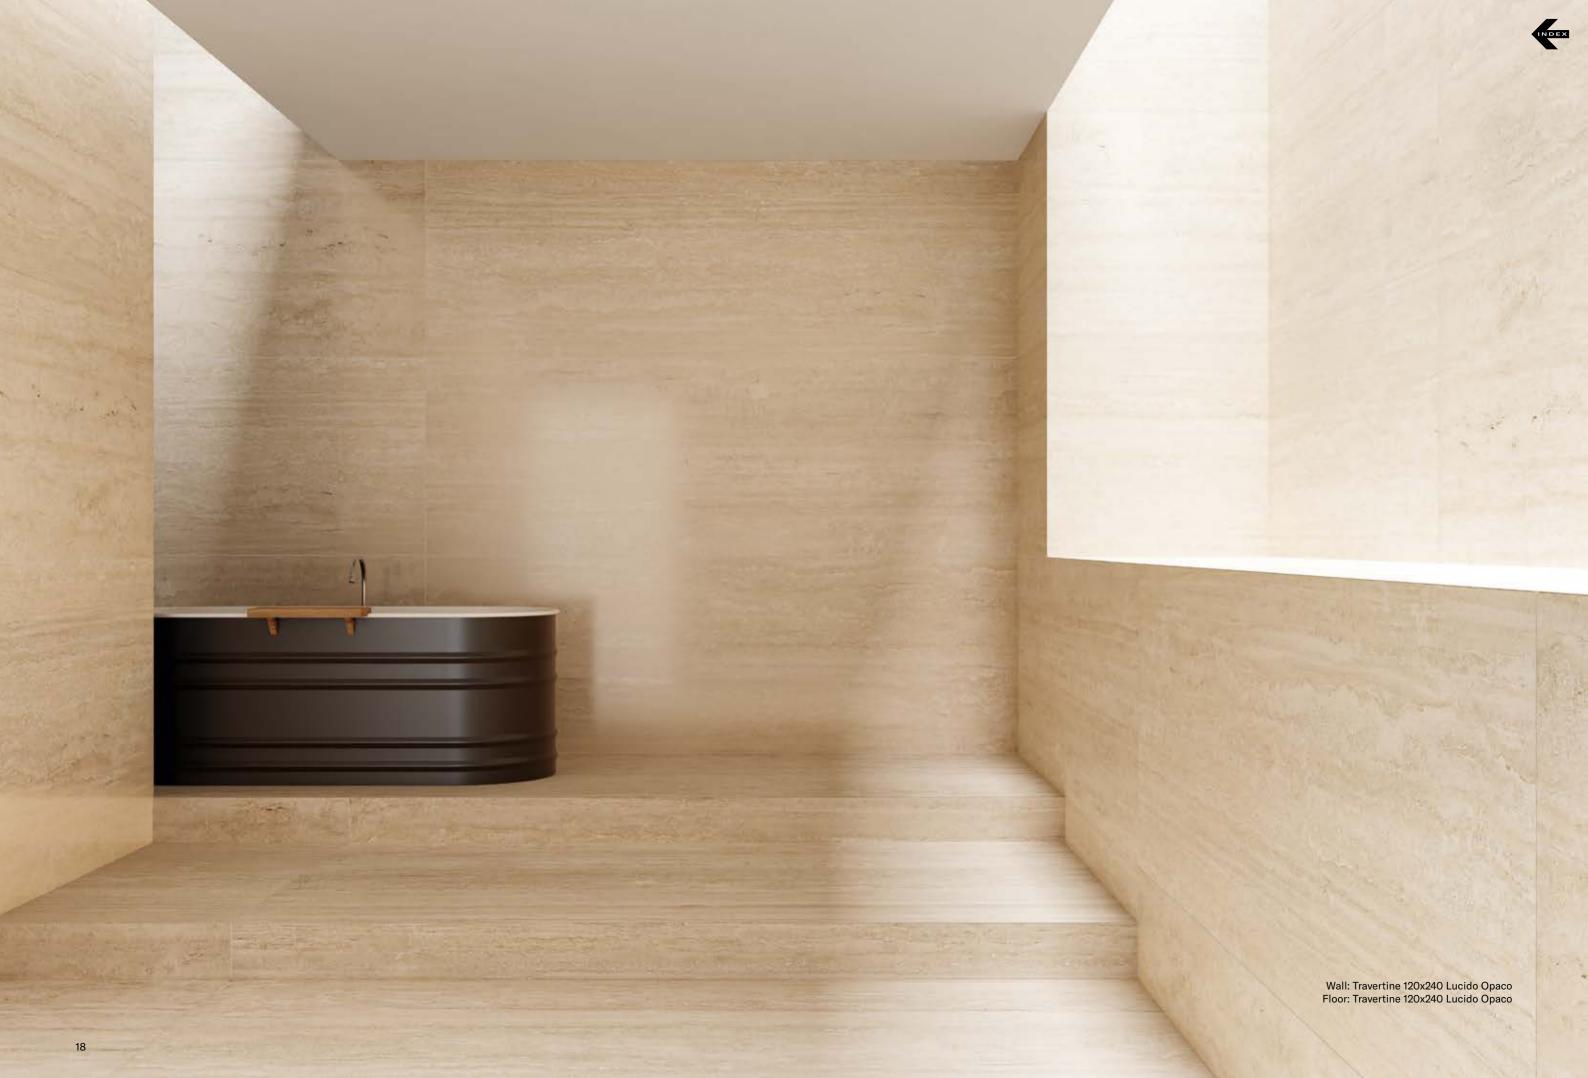

## **COLLECTIONS |** TRAVERTINE VEINCUT BEIGE

## **5 SURFACES**

Full body-colored porcelain stoneware (international standard) | Vitrified stoneware (indian standard). Rectified | 9 mm thickness

Travertine Veincut Beige Spazzolato

## 4 SIZES

120x240 cm | 80x160 cm | 120x120 cm | 60x120 cm

Naturale R10 surface available in 60x120 cm. R9, R11 & R12 surfaces available on request.

Lucido Opaco surface available in 120x240 cm & 60x120 cm.