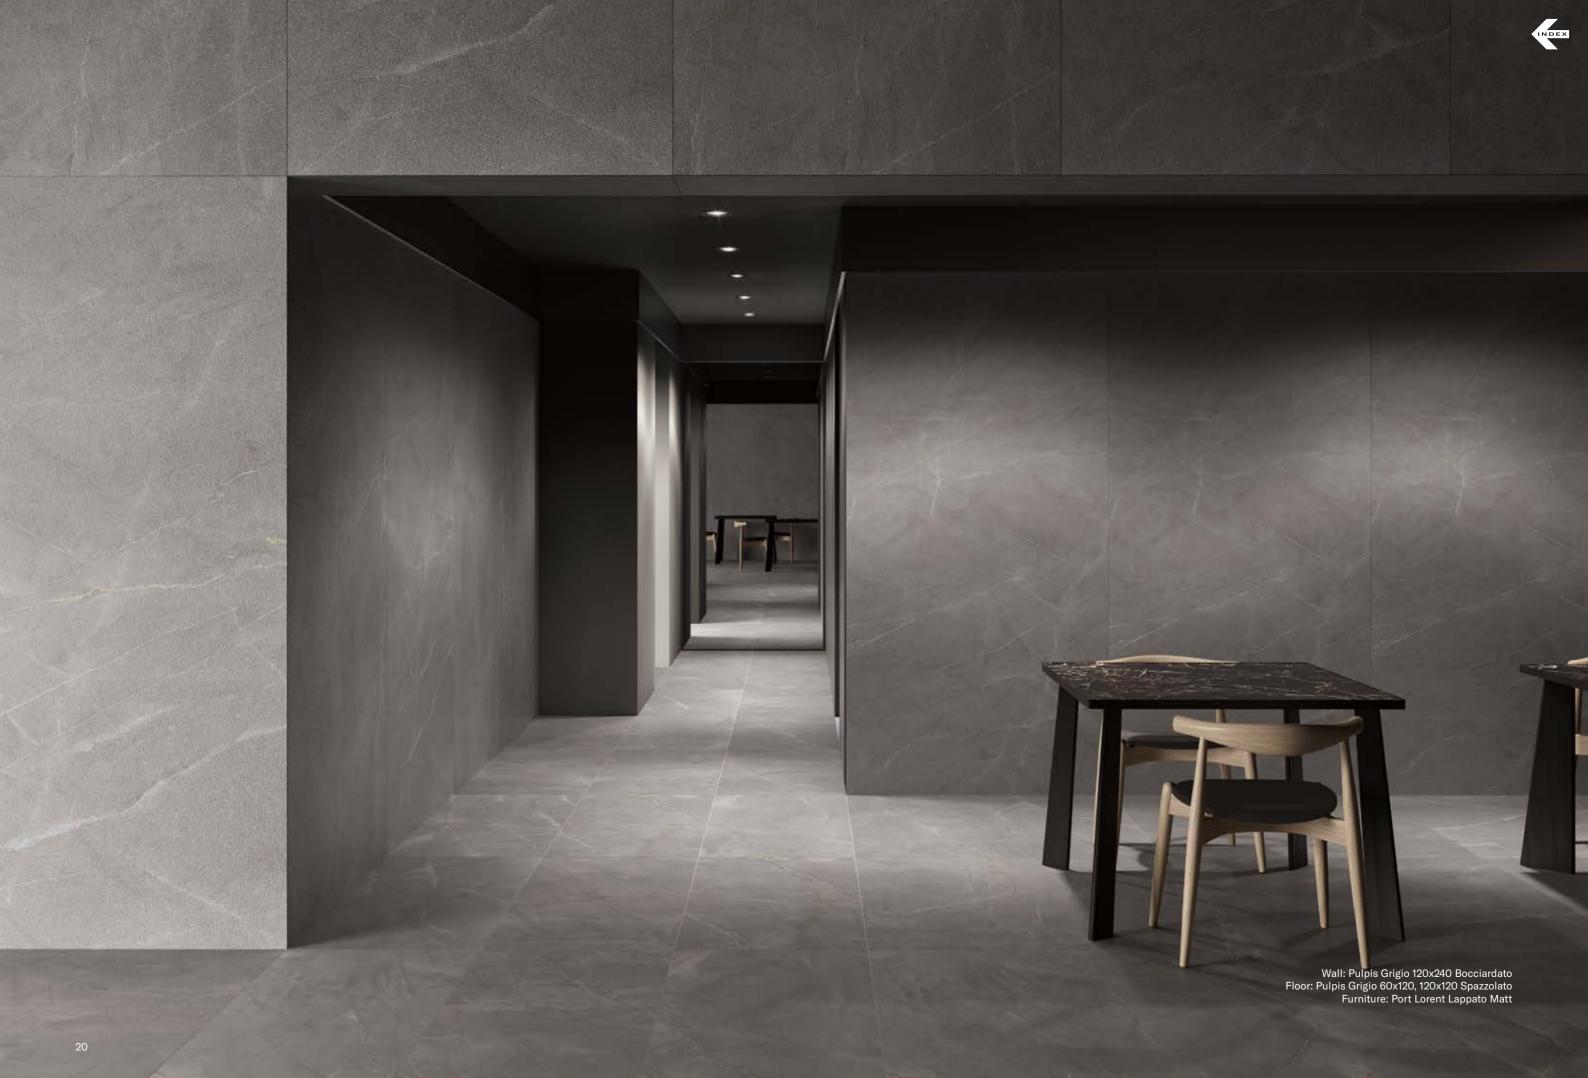

## **COLLECTIONS | PULPIS GRIGIO**

## **8 SURFACES**

Full body-colored porcelain stoneware (international standard) | Vitrified stoneware (indian standard). Rectified | 9 mm thickness

Pulpis Grigio Full Lappato

Pulpis Grigio Lappato Matt

Pulpis Grigio Naturale

Pulpis Grigio Bocciardato

Pulpis Grigio Pettinato

Pulpis Grigio Rigato

Pulpis Grigio Spazzolato

Pulpis Grigio Lucido Opaco