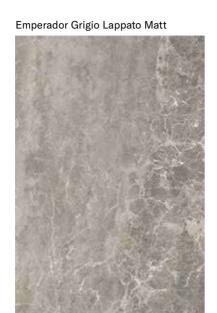

## **3 SURFACES**

Full body-colored porcelain stoneware (international standard) | Vitrified stoneware (indian standard). Rectified | 9 mm thickness

Emperador Grigio Full Lappato