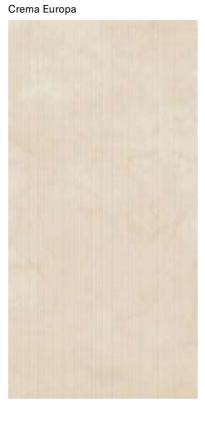

## **COLLECTIONS |** CREMA EUROPA

# INDEX

## **6 SURFACES**

Full body-colored porcelain stoneware (international standard) | Vitrified stoneware (indian standard). Rectified | 9 mm thickness

## 4 SIZES

120x240 cm | 80x160 cm | 120x120 cm | 60x120 cm

Naturale R10 surface available in 60x120 cm. R9, R11 & R12 surfaces available on request.

3D textures (Bocciardato, Pettinato, Rigato) surfaces available in 120x240 cm & 60x120 cm.