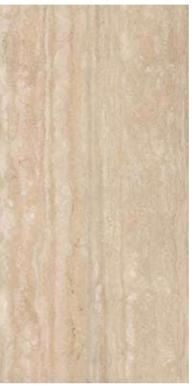

## **COLLECTIONS |** TRAVERTINE VEINCUT BEIGE

## **5 SURFACES**

Full body-colored porcelain stoneware (international standard) | Vitrified stoneware (indian standard). Rectified | 9 mm thickness

Travertine Veincut Beige Spazzolato