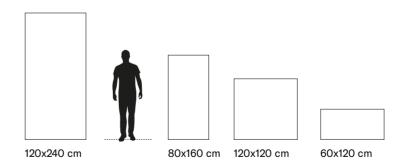

## 4 SIZES

120x240 cm | 80x160 cm | 120x120 cm | 60x120 cm

Naturale R10 surface available in 60x120 cm. R9, R11 & R12 surfaces available on request.

#### 4 SIZES

120x240 cm | 80x160 cm | 120x120 cm | 60x120 cm

Naturale R10 surface available in 60x120 cm. R9, R11 & R12 surfaces available on request.

#### 4 SIZES

120x240 cm | 80x160 cm | 120x120 cm | 60x120 cm

Naturale R10 surface available in 60x120 cm. R9, R11 & R12 surfaces available on request.

3D textures (Bocciardato, Pettinato, Rigato) surfaces available in 120x240 cm & 60x120 cm.