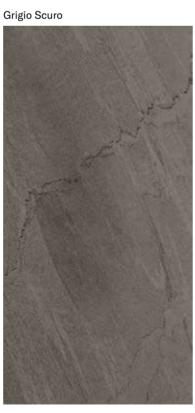

## **COLLECTIONS |** GRIGIO AVIO

## **4 SURFACES**

Full body-colored porcelain stoneware (international standard) | Vitrified stoneware (indian standard). Rectified | 9 mm thickness

Grigio Avio Full Lappato

Grigio Avio Lappato Matt

Grigio Avio Naturale

Grigio Avio Pettinato

Grigio Avio Spazzolato

Grigio Avio Lucido Opaco