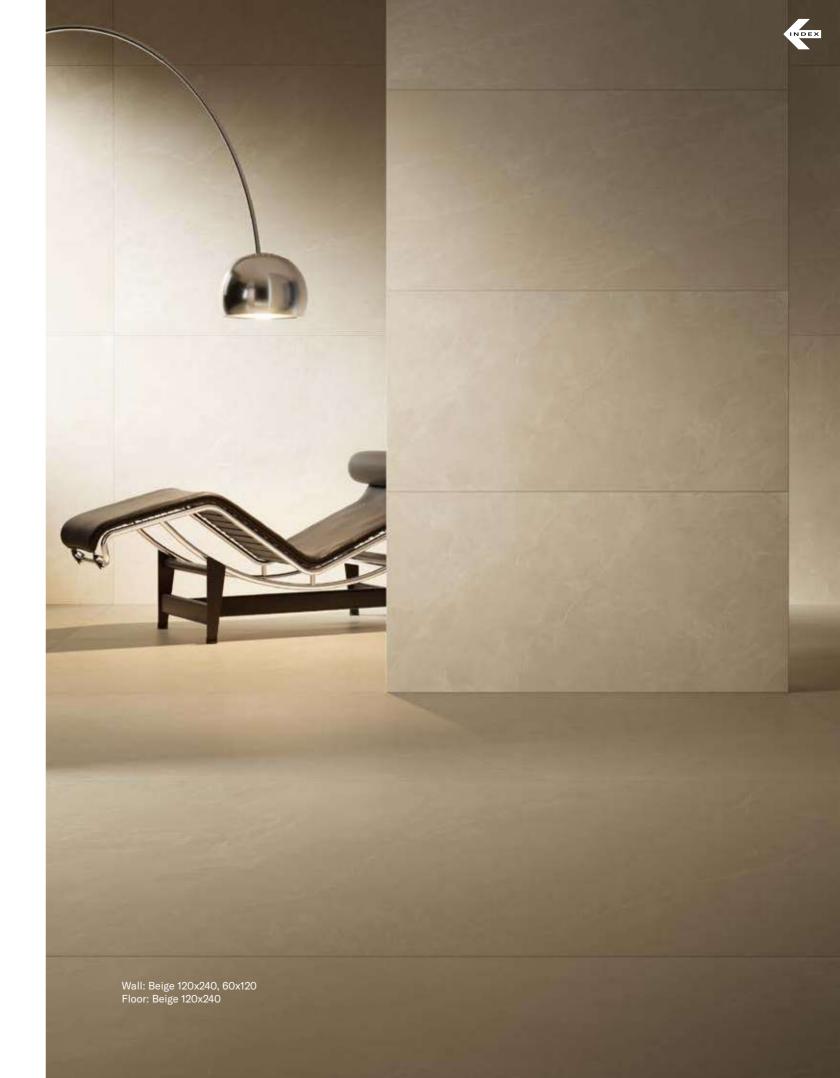

yside, villages and historical cities of Northern Europe. Stones that blend harmoniously with the elements of nature in a very contemporary style.

Though these stones are common in Europe, finding the nicest one is not easy.

Nexion has worked to recreate the taste of those suggestive slates that blend naturally in the architectural works of contemporary urban contexts. By the perfection of design and the hands of skilled craftsmen, Nexion has given to the surface of Runa the character of the best natural stones, strong at sight and gentle at touch.

The result is a ceramic collection that returns the sober and harmonious elegance of slates with a modern and dynamic mood. A collection that brings the best of the inspiring Italian contemporary design to any type of ambience and location.



# **COLLECTIONS | RUNA**

# **4** INSPIRATIONS

Full body-colored porcelain stoneware (international standard) | Vitrified stoneware (indian standard). Rectified | 9 mm thickness

Grigio Chiaro



Grigio Scuro



Beige



Nero



# 1 SURFACE

Full body-colored porcelain stoneware (international standard) | Vitrified stoneware (indian standard). Rectified | 9 mm thickness

#### Naturale \*



# **5** SIZES

120x240 cm | 80x160 cm | 60x120 cm | 60x60 cm | 30x60 cm



<sup>\*</sup>Naturale finish refers to R10. R11, R12 are available on request only.

#### **Nexion installation suggestions**

Nexion recommends 2 mm joint for optimal aesthetics taking advantage of the tiles caliber in multi-sized applications. Both cement and epoxy grout can be used; grout-design color matching advisable for