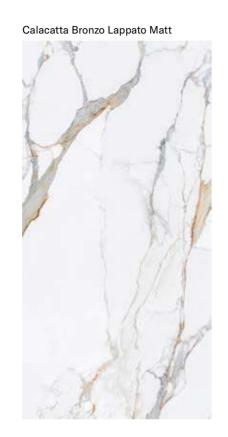

## **COLLECTIONS |** CALACATTA BRONZO

## **4 SURFACES**

Full body-colored porcelain stoneware (international standard) | Vitrified stoneware (indian standard). Rectified | 9 mm thickness

Calacatta Bronzo Full Lappato