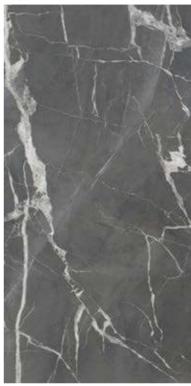

## **COLLECTIONS |** GRIGIO AVIO

## **4 SURFACES**

Full body-colored porcelain stoneware (international standard) | Vitrified stoneware (indian standard). Rectified | 9 mm thickness

Grigio Avio Full Lappato

Grigio Avio Lappato Matt

Grigio Avio Naturale

Grigio Avio Pettinato

Grigio Avio Spazzolato

Grigio Avio Lucido Opaco