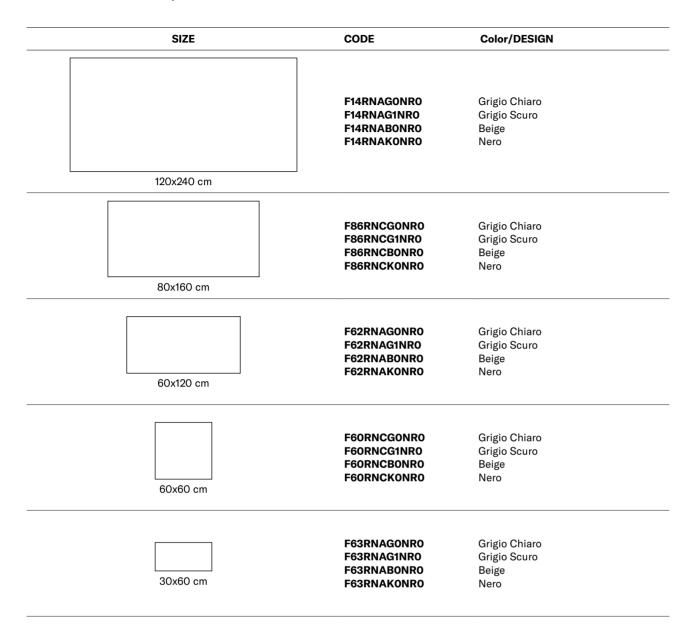

#### **Nexion installation suggestions**

| PRODUCT CODES      |            | _            |              |             |              |              |              |              |             |             |             |             |
|--------------------|------------|--------------|--------------|-------------|--------------|--------------|--------------|--------------|-------------|-------------|-------------|-------------|
|                    |            | FULL LAPPATO | LAPPATO MATT | NATURALE R9 | NATURALE R10 | NATURALE R11 | NATURALE R12 | LUCIDO OPACO | SPAZZOLATO  | BOCCIARDATO | PETTINATO   | RIGATO      |
| 210                | 120x240 cm | F14LPTA1LR0  | F14LPTA1YR0  | F14LPTA1MR0 | F14LPTA1NR0  | F14LPTA1ZR0  | F14LPTA1VR0  | -            | -           | -           | -           | -           |
| Statuario          | 80x160 cm  | F86LPTA1LR0  | F86LPTA1YR0  | F86LPTA1MR0 | F86LPTA1NR0  | F86LPTA1ZR0  | F86LPTA1VR0  | -            | -           | -           | -           | -           |
| Freddo             | 120x120 cm | F12LPTA1LR0  | F12LPTA1YR0  | F12LPTA1MR0 | F12LPTA1NR0  | F12LPTA1ZR0  | F12LPTA1VR0  | -            | -           | -           | -           | -           |
| 2                  | 60x120 cm  | F62LPTA1LR0  | F62LPTA1YR0  | F62LPTA1MR0 | F62LPTA1NR0  | F62LPTA1ZR0  | F62LPTA1VR0  | -            | -           | -           | -           | -           |
| F                  | 120x240 cm | F14LPTA0LR0  | F14LPTA0YR0  | F14LPTA0MR0 | F14LPTA0NR0  | F14LPTA0ZR0  | F14LPTA0VR0  | -            | -           | -           | -           | -           |
| 1 - 1              | 80x160 cm  | F86LPTA0LR0  | F86LPTA0YR0  | F86LPTA0MR0 | F86LPTAONRO  | F86LPTA0ZR0  | F86LPTA0VR0  | -            | -           | -           | -           | -           |
| Michelangelo       | 120x120 cm | F12LPTA0LR0  | F12LPTA0YR0  | F12LPTA0MR0 | F12LPTAONRO  | F12LPTA0ZR0  | F12LPTA0VR0  | -            | -           | -           | -           | -           |
| John J.            | 60x120 cm  | F62LPTA0LR0  | F62LPTA0YR0  | F62LPTA0MR0 | F62LPTAONRO  | F62LPTA0ZR0  | F62LPTA0VR0  | -            | -           | -           | -           | -           |
| Acres -            | 120x240 cm | F14APNA0LR0  | F14APNA0YR0  | F14APNAOMRO | F14APNAONRO  | F14APNA0ZR0  | F14APNA0VR0  | -            | F14APNA0WR0 | F14TEXA0BR0 | F14TEXA0TR0 | F14TEXAORRO |
|                    | 80x160 cm  | F86APLA0LR0  | F86APLA0YR0  | F86APNAOMRO | F86APNAONRO  | F86APNA0ZR0  | F86APNAOVRO  | -            | F86APNAOWRO | F86TEWA0BR0 | F86TEXA0TR0 | F86TEXAORRO |
| Statuario          | 120x120 cm | F12APLA0LR0  | F12APLA0YR0  | F12APNAOMRO | F12APNAONRO  | F12APNA0ZR0  | F12APNA0VR0  | -            | F12APNA0WR0 | F12TEXA0BR0 | F12TEXA0TR0 | F12TEXAORRO |
| -4                 | 60x120 cm  | F62APNAOLRO  | F62APNA0YR0  | F62APNAOMRO | F62APNAONRO  | F62APNA0ZR0  | F62APNA0VR0  | -            | F62APNAOWRO | F62TEXA0BR0 | F62TEXA0TR0 | F62TEXAORRO |
| 1/1                | 120x240 cm | F14KARAOLRO  | F14KARA0YR0  | F14KARAOMRO | F14KARAONRO  | F14KARAOZRO  | F14KARAOVRO  | -            | F14KARA0WR0 | F14TEXA1BR0 | F14TEXA1TR0 | F14TEXA1RR0 |
|                    | 80x160 cm  | F86KASAOLRO  | F86KASA0YR0  | F86KARAOMRO | F86KARAONRO  | F86KARAOZRO  | F86KARAOVRO  | -            | F86KARAOWRO | F86TEWA1BR0 | F86TEWA1TR0 | F86TEWA1RR0 |
| Calacatta          | 120x120 cm | F12KASA0LR0  | F12KASA0YR0  | F12KARAOMRO | F12KARAONRO  | F12KARAOZRO  | F12KARAOVRO  | -            | F12KARA0WR0 | F12TEWA1BR0 | F12TEWA1TR0 | F12TEWA1RR0 |
| A Karen            | 60x120 cm  | F62KARAOLRO  | F62KARA0YR0  | F62KARAOMRO | F62KARAONRO  | F62KARAOZRO  | F62KARAOVRO  | -            | F62KARAOWRO | F62TEXA1BR0 | F62TEXA1TR0 | F62TEXA1RR0 |
|                    | 120x240 cm | F14PMPA0LR0  | F14PMPA0YR0  | F14PMPA0MR0 | F14PMPA0NR0  | F14PMPA0ZR0  | F14PMPA0VR0  | -            | -           | -           | -           | -           |
| Bianco             | 80x160 cm  | F86PMNA0LR0  | F86PMNA0YR0  | F86PMPA0MR0 | F86PMPA0NR0  | F86PMPA0ZR0  | F86PMPA0VR0  | -            | -           | -           | -           | -           |
| Lasa               | 120x120 cm | F12PMNA0LR0  | F12PMNA0YR0  | F12PMPA0MR0 | F12PMPA0NR0  | F12PMPA0ZR0  | F12PMPA0VR0  | -            | -           | -           | -           | -           |
|                    | 60x120 cm  | F62PMPA0LR0  | F62PMPA0YR0  | F62PMPA0MR0 | F62PMPAONRO  | F62PMPA0ZR0  | F62PMPA0VR0  | -            | -           | -           | -           | -           |
|                    | 120x240 cm | F14ACDA0LR0  | F14ACDA0YR0  | F14ACDA0MR0 | F14ACDA0NR0  | F14ACDA0ZR0  | F14ACDA0VR0  | -            | F14ACDA0WR0 | -           | -           | -           |
| Calacatta          | 80x160 cm  | F86ACDA0LR0  | F86ACDA0YR0  | F86ACDA0MR0 | F86ACDAONRO  | F86ACDA0ZR0  | F86ACDA0VR0  | -            | F86ACDA0WR0 | -           | -           | -           |
| Bronzo             | 120x120 cm | F12ACDA0LR0  | F12ACDA0YR0  | F12ACDA0MR0 | F12ACDA0NR0  | F12ACDA0ZR0  | F12ACDA0VR0  | -            | F12ACDA0WR0 | -           | -           | -           |
|                    | 60x120 cm  | F62ACDA0LR0  | F62ACDA0YR0  | F62ACDA0MR0 | F62ACDA0NR0  | F62ACDA0ZR0  | F62ACDA0VR0  | -            | F62ACDA0WR0 | -           | -           | -           |
| PROPERTY OF STREET | 120x240 cm | F14PMPE0LR0  | F14PMPE0YR0  | F14PMPE0MR0 | F14PMPE0NR0  | F14PMPE0ZR0  | F14PMPE0VR0  | -            | -           | -           | -           | -           |
| Onice              | 80x160 cm  | F86PMNE0LR0  | F86PMNEOYRO  | F86PMPE0MR0 | F86PMPE0NR0  | F86PMPE0ZR0  | F86PMPE0VR0  | -            | -           | -           | -           | -           |
| Persiano           | 120x120 cm | F12PMNE0LR0  | F12PMNE0YR0  | F12PMPE0MR0 | F12PMPE0NR0  | F12PMPE0ZR0  | F12PMPE0VR0  | -            | -           | -           | -           | -           |
| B0065555           | 60x120 cm  | F62PMPE0LR0  | F62PMPE0YR0  | F62PMPE0MR0 | F62PMPE0NR0  | F62PMPE0ZR0  | F62PMPE0VR0  | -            | -           | -           | -           | -           |
| Mark Salahar       | 120x240 cm | F14KARB0LR0  | F14KARB0YR0  | F14KARBOMRO | F14KARBONRO  | F14KARB0ZR0  | F14KARBOVRO  | -            | -           | F14TEXB0BR0 | F14TEXB0TR0 | F14TEXB0RR0 |
| Crema              | 80x160 cm  | F86KASBOLRO  | F86KASB0YR0  | F86KARBOMRO | F86KARBONRO  | F86KARB0ZR0  | F86KARBOVRO  | -            | -           | F86TEXB0BR0 | F86TEWB0TR0 | F86TEWBORRO |
| Europa             | 120x120 cm | F12KASB0LR0  | F12KASB0YR0  | F12KARBOMRO | F12KARBONRO  | F12KARB0ZR0  | F12KARBOVRO  | -            | -           | F12TEXB0BR0 | F12TEXB0TR0 | F12TEXBORRO |
| ST POLICE          | 60x120 cm  | F62KARBOLRO  | F62KARB0YR0  | F62KARBOMRO | F62KARBONRO  | F62KARBOZRO  | F62KARBOVRO  | -            | -           | F62TEXB0BR0 | F62TEXB0TR0 | F62TEXBORRO |
|                    | 120x240 cm | F14APNB0LR0  | F14APNB0YR0  | F14APNB0MR0 | F14APNBONRO  | F14APNB0ZR0  | F14APNB0VR0  | -            | -           | -           | -           | -           |
|                    | 80x160 cm  | F86APLB0LR0  | F86APLB0YR0  | F86APNBOMRO | F86APNBONRO  | F86APNB0ZR0  | F86APNB0VR0  | -            | -           | -           | -           | -           |
| Botticino          | 120x120 cm | F12APLB0LR0  | F12APLB0YR0  | F12APNB0MR0 | F12APNBONRO  | F12APNB0ZR0  | F12APNB0VR0  | -            | -           | -           | -           | -           |
|                    | 60x120 cm  | F62APNB0LR0  | F62APNB0YR0  | F62APNBOMRO | F62APNBONRO  | F62APNB0ZR0  | F62APNB0VR0  | -            | -           | -           | -           | -           |
|                    |            |              | I            | 1           |              |              |              |              |             |             |             |             |

| PRODUCT CODES     | S                      | 1          |              |              |              |              |              |              |              |             |             |             |             |
|-------------------|------------------------|------------|--------------|--------------|--------------|--------------|--------------|--------------|--------------|-------------|-------------|-------------|-------------|
|                   |                        |            | FULL LAPPATO | LAPPATO MATT | NATURALE R9  | NATURALE R10 | NATURALE R11 | NATURALE R12 | LUCIDO OPACO | SPAZZOLATO  | BOCCIARDATO | PETTINATO   | RIGATO      |
| San Property lies |                        | 120x240 cm | F14TRTB0LR0  | F14TRTB0YR0  | F14TRTB0MR0  | F14TRTBONRO  | F14TRTB0ZR0  | F14TRTB0VR0  | F14TRTB0OR0  | F14TRTB0WR0 | -           | -           | -           |
|                   | Travertine             | 80x160 cm  | F86TRTB0LR0  | F86TRTB0YR0  | F86TRSB0MR0  | F86TRSBONRO  | F86TRSB0ZR0  | F86TRSB0VR0  | F86TRSB0OR0  | F86TRSB0WR0 | -           | -           | -           |
| THE WAY TO SELECT | Veincut<br>Beige       | 120x120 cm | F12TRTB0LR0  | F12TRTB0YR0  | F12TRSB0MR0  | F12TRSB0NR0  | F12TRSB0ZR0  | F12TRSB0VR0  | F12TRSB0OR0  | F12TRSB0WR0 | -           | -           | -           |
|                   |                        | 60x120 cm  | F62TRTB0LR0  | F62TRTB0YR0  | F62TRTB0MR0  | F62TRTB0NR0  | F62TRTB0ZR0  | F62TRTB0VR0  | F62TRTB0OR0  | F62TRTB0WR0 | -           | -           | -           |
|                   |                        | 120x240 cm | F14LPTB0LR0  | F14LPTB0YR0  | F14LPTB0MR0  | F14LPTB0NR0  | F14LPTB0ZR0  | F14LPTB0VR0  | -            | -           | -           | -           | -           |
|                   | Breccia                | 80x160 cm  | F86LPTB0LR0  | F86LPTB0YR0  | F86LPTB0MR0  | F86LPTB0NR0  | F86LPSB0ZR0  | F86LPSB0VR0  | -            | -           | -           | -           | -           |
|                   | Aurora                 | 120x120 cm | F12LPTB0LR0  | F12LPTB0YR0  | F12LPTB0MR0  | F12LPTB0NR0  | F12LPSB0ZR0  | F12LPSB0VR0  | -            | -           | -           | -           | -           |
|                   |                        | 60x120 cm  | F62LPTB0LR0  | F62LPTB0YR0  | F62LPTB0MR0  | F62LPTB0NR0  | F62LPTB0ZR0  | F62LPTB0VR0  | -            | -           | -           | -           | -           |
|                   |                        | 120x240 cm | F14APNB1LR0  | F14APNB1YR0  | F14APNB1MR0  | F14APNB1NR0  | F14APNB1ZR0  | F14APNB1VR0  | -            | -           | -           | -           | -           |
|                   | Corinthian             | 80x160 cm  | F86APLB1LR0  | F86APLB1YR0  | F86APNB1MR0  | F86APNB1NR0  | F86APNB1ZR0  | F86APNB1VR0  | -            | -           | -           | -           | -           |
|                   | Beige                  | 120x120 cm | F12APLB1LR0  | F12APLB1YR0  | F12APNB1MR0  | F12APNB1NR0  | F12APNB1ZR0  | F12APNB1VR0  | -            | -           | -           | -           | -           |
| 1                 |                        | 60x120 cm  | F62APNB1LR0  | F62APNB1YR0  | F62APNB1MR0  | F62APNB1NR0  | F62APNB1ZR0  | F62APNB1VR0  | -            | -           | -           | -           | -           |
|                   |                        | 120x240 cm | F14LPTF0LR0  | F14LPTF0YR0  | F14LPTF0MR0  | F14LPTF0NR0  | F14LPTF0ZR0  | F14LPTF0VR0  | -            | -           | -           | -           | -           |
|                   | Amani                  | 80x160 cm  | F86LPTF0LR0  | F86LPTF0YR0  | F86LPTF0MR0  | F86LPTF0NR0  | F86LPSF0ZR0  | F86LPSF0VR0  | -            | -           | -           | -           | -           |
|                   | Bronze                 | 120x120 cm | F12LPTF0LR0  | F12LPTF0YR0  | F12LPTF0MR0  | F12LPTF0NR0  | F12LPSF0ZR0  | F12LPSF0VR0  | -            | -           | -           | -           | -           |
|                   |                        | 60x120 cm  | F62LPTF0LR0  | F62LPTF0YR0  | F62LPTF0MR0  | F62LPTF0NR0  | F62LPTF0ZR0  | F62LPTF0VR0  | -            | -           | -           | -           | -           |
| Carlo Charles     |                        | 120x240 cm | F14TRTG0LR0  | F14TRTG0YR0  | F14TRTGOMRO  | F14TRTGONRO  | F14TRTG0ZR0  | F14TRTG0VR0  | -            | -           | -           | -           | -           |
|                   | Travertine             | 80x160 cm  | F86TRTG0LR0  | F86TRTG0YR0  | F86TRTG0MR0  | F86TRTGONRO  | F86TRTG0ZR0  | F86TRTG0VR0  | -            | -           | -           | -           | -           |
|                   | Veincut<br>Silver Grey | 120x120 cm | F12TRTG0LR0  | F12TRTG0YR0  | F12TRTGOMRO  | F12TRTGONRO  | F12TRTG0ZR0  | F12TRTG0VR0  | -            | -           | -           | -           | -           |
|                   |                        | 60x120 cm  | F62TRTG0LR0  | F62TRTG0YR0  | F62TRTG0MR0  | F62TRTGONRO  | F62TRTG0ZR0  | F62TRTG0VR0  | -            | -           | -           | -           | -           |
|                   |                        | 120x240 cm | F14ACDB0LR0  | F14ACDB0YR0  | F14ACDB0MR0  | F14ACDB0NR0  | F14ACDB0ZR0  | F14ACDB0VR0  | -            | -           | -           | -           | -           |
|                   | Onice Aria             | 80x160 cm  | F86ACDB0LR0  | F86ACDB0YR0  | F86ACDB0MR0  | F86ACDBONRO  | F86ACDB0ZR0  | F86ACDB0VR0  | -            | -           | -           | -           | -           |
|                   | Beige                  | 120x120 cm | F12ACDB0LR0  | F12ACDB0YR0  | F12ACDB0MR0  | F12ACDB0NR0  | F12ACDB0ZR0  | F12ACDB0VR0  | -            | -           | -           | -           | -           |
|                   |                        | 60x120 cm  | F62ACDB0LR0  | F62ACDB0YR0  | F62ACDB0MR0  | F62ACDB0NR0  | F62ACDB0ZR0  | F62ACDB0VR0  | -            | -           | -           | -           | -           |
|                   |                        | 120x240 cm | F14PMPG1LR0  | F14PMPG1YR0  | F14PMPFG1MR0 | F14PMPG1NR0  | F14PMPG1ZR0  | F14PMPG1VR0  | -            | -           | -           | -           | -           |
|                   | Emperador              | 80x160 cm  | F86PMNG1LR0  | F86PMNG1YR0  | F86PMPG1MR0  | F86PMPG1NR0  | F86PMPG1ZR0  | F86PMPG1VR0  | -            | -           | -           | -           | -           |
|                   | Grigio                 | 120x120 cm | F12PMNG1LR0  | F12PMNG1YR0  | F12PMPG1MR0  | F12PMPG1NR0  | F12PMPG1ZR0  | F12PMPG1VR0  | -            | -           | -           | -           | -           |
|                   |                        | 60x120 cm  | F62PMPG1LR0  | F62PMPG1YR0  | F62PMPG1MR0  | F62PMPG1NR0  | F62PMPG1ZR0  | F62PMPG1VR0  | -            | -           | -           | -           | -           |
|                   |                        | 120x240 cm | F14PMPG0LR0  | F14PMPG0YR0  | F14PMPG0MR0  | F14PMPG0NR0  | F14PMPG0ZR0  | F14PMPG0VR0  | F14PMPG00R0  | F14PMPG0WR0 | F14TEXG0BR0 | F14TEXG0TR0 | F14TEXGORRO |
|                   | Pulpis                 | 80x160 cm  | F86PMNG0LR0  | F86PMNG0YR0  | F86PMPG0MR0  | F86PMPG0NR0  | F86PMPG0ZR0  | F86PMPG0VR0  | F86PMPG0OR0  | F86PMPG0WR0 | F86TEXG0BR0 | F86TEXG0TR0 | F86TEXGORRO |
| ESS TOTAL         | Grigio                 | 120x120 cm | F12PMNG0LR0  | F12PMNG0YR0  | F12PMNG0MR0  | F12PMNG0NR0  | F12PMPG0ZR0  | F12PMPG0VR0  | F12PMNG0OR0  | F12PMPG0WR0 | F12TEXG0BR0 | F12TEXG0TR0 | F12TEXGORRO |
|                   |                        | 60x120 cm  | F62PMPG0LR0  | F62PMPG0YR0  | F62PMPG0MR0  | F62PMPG0NR0  | F62PMPG0ZR0  | F62PMPG0VR0  | F62PMPG0OR0  | F62PMPG0WR0 | F62TEXG0BR0 | F62TEXG0TR0 | F62TEXGORRO |
| pr - 1/2          |                        | 120x240 cm | F14ACDG0LR0  | F14ACDG0YR0  | F14ACDG0MR0  | F14ACDG0NR0  | F14ACDG0ZR0  | F14ACDG0VR0  | -            | F14ACDG0WR0 | -           | -           | -           |
|                   | Calain                 | 80x160 cm  | F86ACDG0LR0  | F86ACDG0YR0  | F86ACDG0MR0  | F86ACDG0NR0  | F86ACDG0ZR0  | F86ACDG0VR0  | -            | F86ACDG0WR0 | -           | -           | -           |
|                   | Grigio Avio            | 120x120 cm | F12ACDG0LR0  | F12ACDG0YR0  | F12ACDG0MR0  | F12ACDG0NR0  | F12ACDG0ZR0  | F12ACDG0VR0  | -            | F12ACDG0WR0 | -           | -           | -           |
|                   |                        | 60x120 cm  | F62ACDG0LR0  | F62ACDG0YR0  | F62ACDG0MR0  | F62ACDG0NR0  | F62ACDG0ZR0  | F62ACDG0VR0  | -            | F62ACDG0WR0 | -           | -           | -           |
|                   |                        |            |              | 1            |              |              |              |              |              |             |             | I           |             |