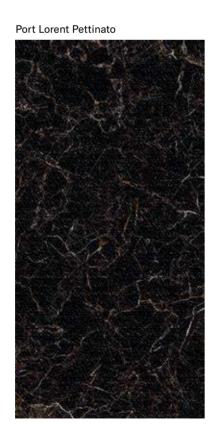

## **COLLECTIONS | PORT LORENT**

## **6 SURFACES**

Full body-colored porcelain stoneware (international standard) | Vitrified stoneware (indian standard). Rectified | 9 mm thickness

Port Lorent Full Lappato

Port Lorent Bocciardato

Port Lorent Rigato

Port Lorent Spazzolato
Port Lorent Lucido Opaco