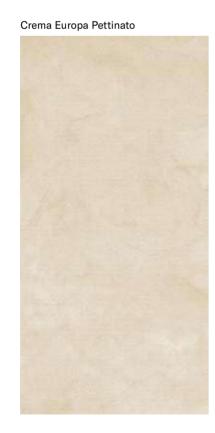

## **COLLECTIONS |** CREMA EUROPA

## **6 SURFACES**

Full body-colored porcelain stoneware (international standard) | Vitrified stoneware (indian standard). Rectified | 9 mm thickness

Examining them all in details, the rigato one is characterized by very close parallel lines, running along the surfaces, giving them a very suggestive tactile and visual appeal.

The pettinato texture reproduces a craftsmanship technique that gives a particular 3D effect to the surfaces, through the use of rigid bristle tools in the phases preceding the solidification of the material.