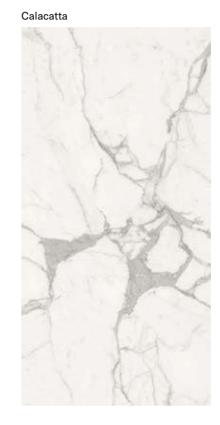

## **COLLECTIONS | CALACATTA**

## **7 SURFACES**

Full body-colored porcelain stoneware (international standard) | Vitrified stoneware (indian standard). Rectified | 9 mm thickness

Calacatta Full Lappato

Calacatta Lappato Matt

Calacatta Naturale

Calacatta Bocciardato

Calacatta Pettinato

Calacatta Rigato

Calacatta Spazzolato

Calacatta Lucido Opaco