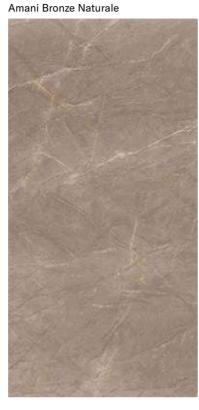

## **3 SURFACES**

Full body-colored porcelain stoneware (international standard) | Vitrified stoneware (indian standard). Rectified | 9 mm thickness

Amani Bronze Full Lappato

| Amani Bronze Spazzolato | Amani Bronze Lucido Opaco |
|-------------------------|---------------------------|
|                         |                           |
|                         |                           |
|                         |                           |
|                         |                           |
|                         |                           |
|                         |                           |
|                         |                           |
|                         |                           |
|                         |                           |
|                         |                           |
|                         |                           |
|                         |                           |
|                         |                           |
|                         |                           |
|                         |                           |
|                         |                           |
|                         |                           |
|                         |                           |
|                         |                           |
|                         |                           |
|                         |                           |
|                         |                           |
| i                       | ; ;                       |