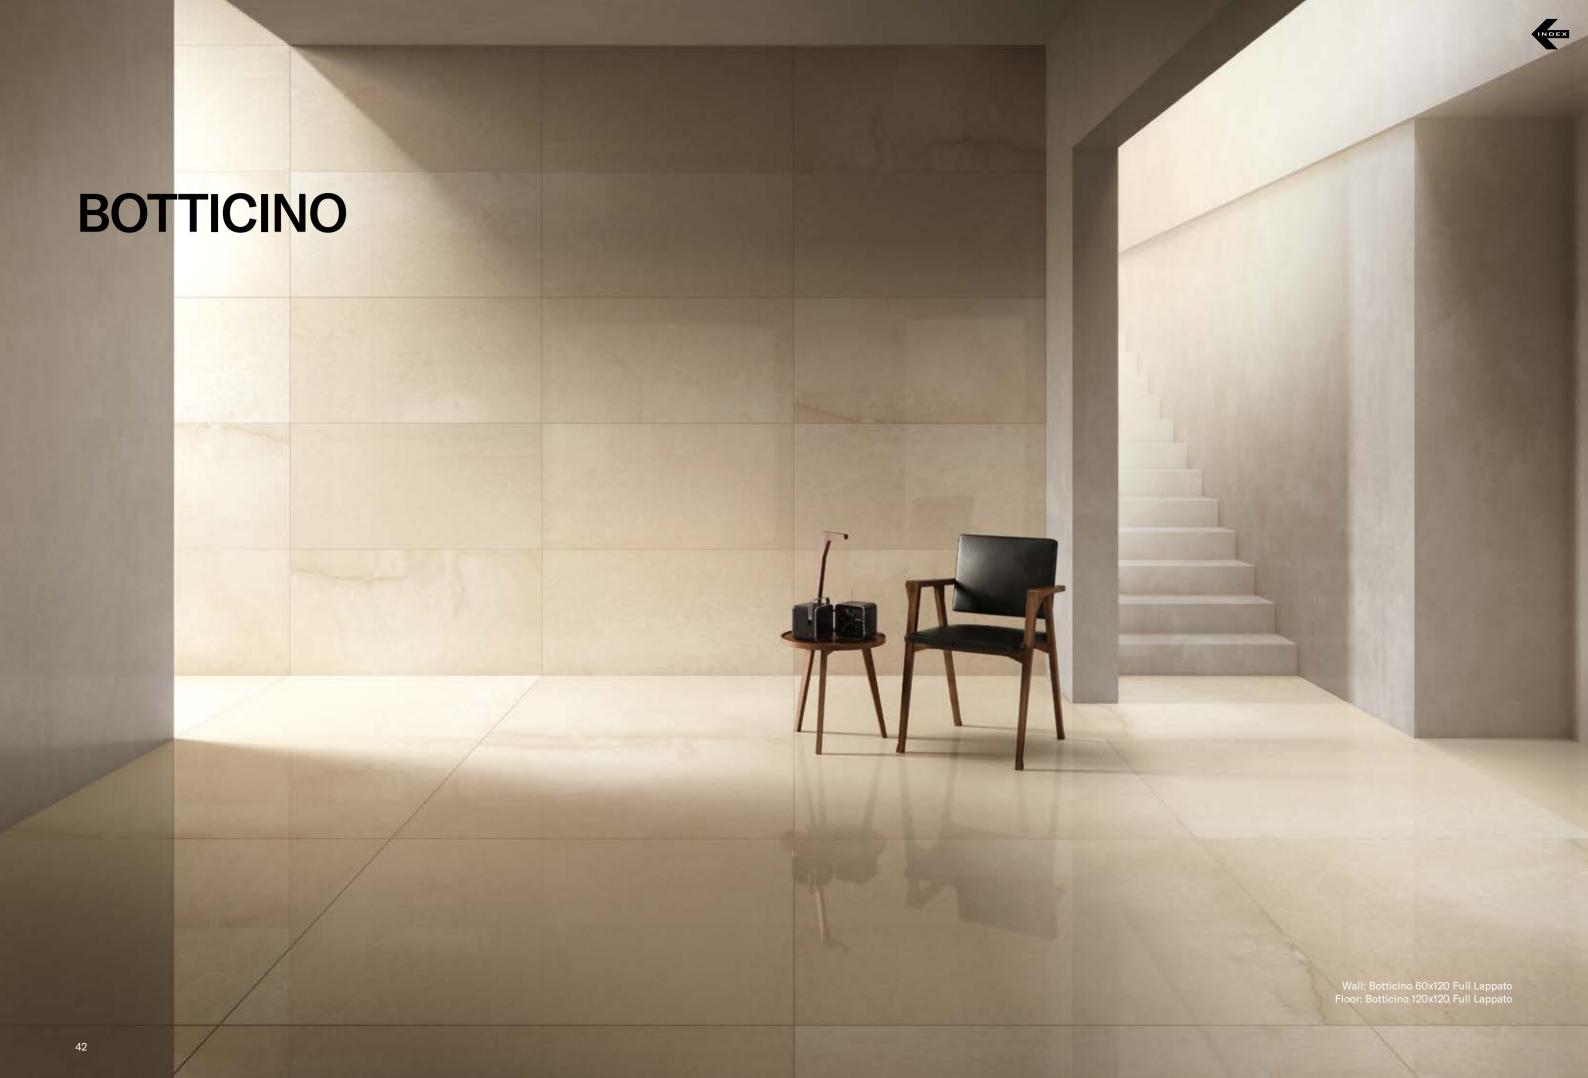

## **COLLECTIONS | BOTTICINO**

## **3 SURFACES**

Full body-colored porcelain stoneware (international standard) | Vitrified stoneware (indian standard). Rectified | 9 mm thickness