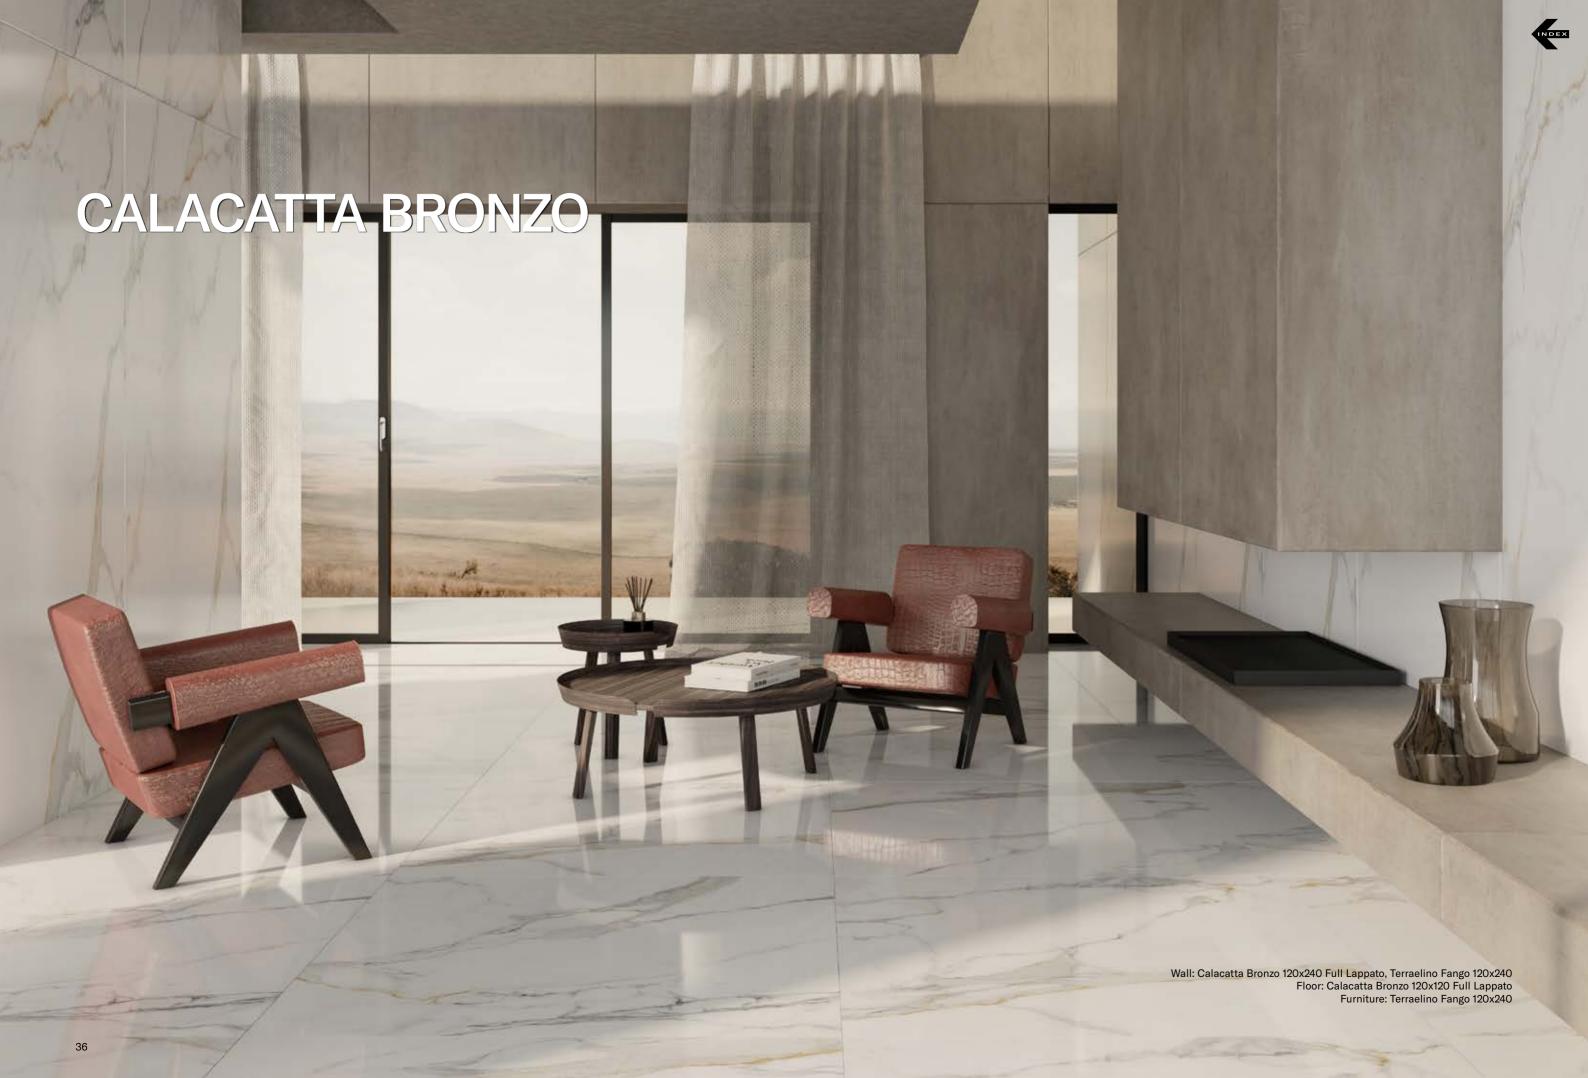

## **COLLECTIONS |** CALACATTA BRONZO

# INDEX

## **4 SURFACES**

Full body-colored porcelain stoneware (international standard) | Vitrified stoneware (indian standard). Rectified | 9 mm thickness

Calacatta Bronzo Full Lappato

## 4 SIZES

120x240 cm | 80x160 cm | 120x120 cm | 60x120 cm

Naturale R10 surface available in 60x120 cm. R9, R11 & R12 surfaces available on request.

### Nexion installation suggestions