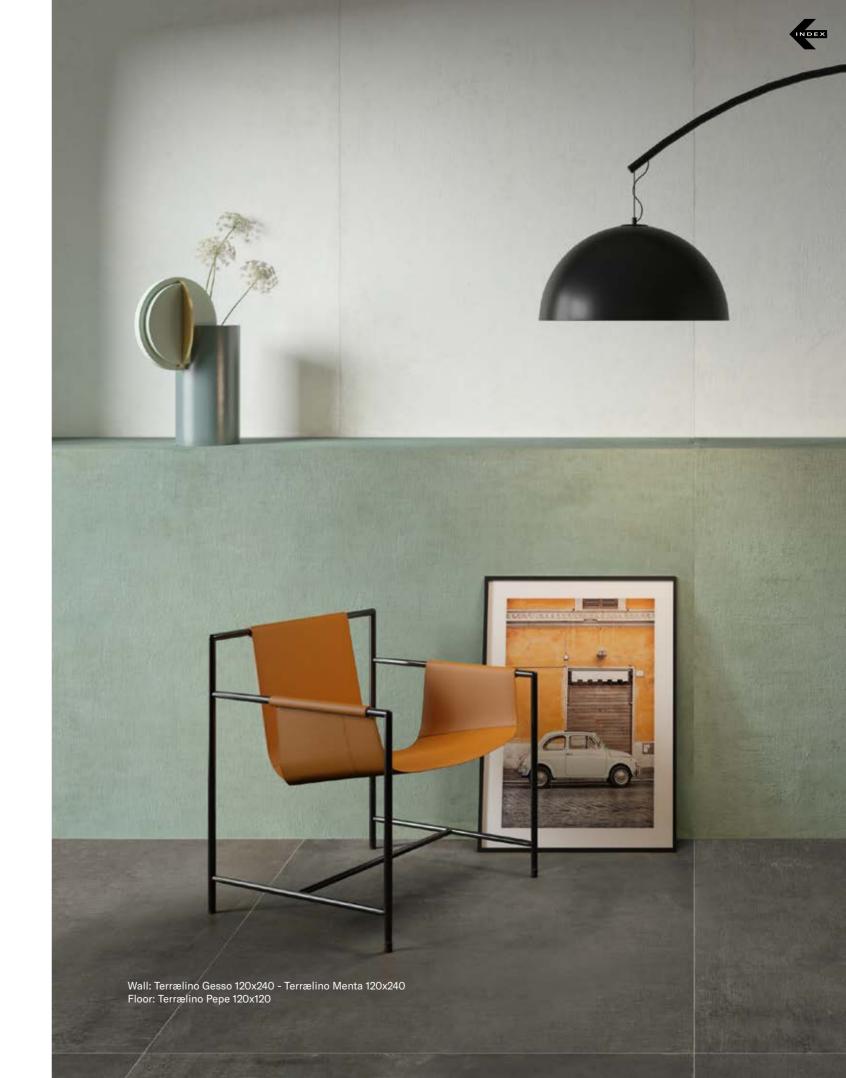

s for its organic and natural accent, in the wake of research and aesthetic sensitivity with an unmistakably Italian flavor.

Combining raw materials of excellent quality, an accurate phase of study, and great technical mastery, we have reached a ceramic material that combines the dynamic strength of concrete with the ethereal lightness of an elegant fabric such as linen.

The result is high performing surfaces, in six variations of warm and cold grays and three trendy colors, all inspired by earth tones, which return the evocative image of a hand-made linen texture delicately imprinted on the concrete surface.

A refined proposal originally designed for the most demanding architects, looking for the best of contemporary Italian inspirational design in every type of setting and location.



# **COLLECTIONS | TERRÆLINO**

# **9 INSPIRATIONS**

Full body-colored porcelain stoneware (international standard) | Vitrified stoneware (indian standard). Rectified | 9 mm thickness





Calce (Limestone)



Sabbia (Sand)



Argilla (Grey Clay)



Fango (Brown Clay)



Pepe (Black Pepper)



Melograno (Pomegranate)



Menta (Mint Leaf)



Ginepro (Juniper Berry)



# 1 SURFACE

Full body-colored porcelain stoneware (international standard) | Vitrified stoneware (indian standard). Rectified | 9 mm thickness

#### Naturale \*



#### **6 SIZES**

 $120x240 \text{ cm} \mid 80x160 \text{ cm} \mid 120x120 \text{ cm} \mid 60x120 \text{ cm} \mid 60x60 \text{ cm} \mid 30x60 \text{ cm}$ 



<sup>\*</sup>Naturale finish refers to R10. R9, R11, R12 are available on request only.

#### **Nexion in