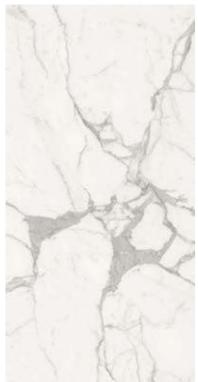

## **COLLECTIONS | CALACATTA**

## **7 SURFACES**

Full body-colored porcelain stoneware (international standard) | Vitrified stoneware (indian standard). Rectified | 9 mm thickness

Calacatta Full Lappato

Calacatta Lappato Matt

Calacatta Naturale

Calacatta Bocciardato

Calacatta Pettinato

Calacatta Rigato

Calacatta Spazzolato

Calacatta Lucido Opaco