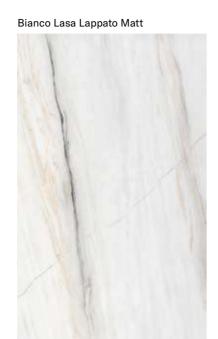

## **COLLECTIONS | BIANCO LASA**

## **3 SURFACES**

Full body-colored porcelain stoneware (international standard) | Vitrified stoneware (indian standard). Rectified | 9 mm thickness

Bianco Lasa Full Lappato