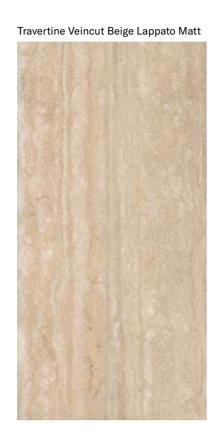

## **COLLECTIONS |** TRAVERTINE VEINCUT BEIGE

## **5 SURFACES**

Full body-colored porcelain stoneware (international standard) | Vitrified stoneware (indian standard). Rectified | 9 mm thickness

Travertine Veincut Beige Spazzolato

## 4 SIZES

120x240 cm | 80x160 cm | 120x120 cm | 60x120 cm

Naturale R10 surface available in 60x120 cm. R9, R11 & R12 surfaces available on request.

Lucido Opaco surface available in 120x240 cm & 60x120 cm.