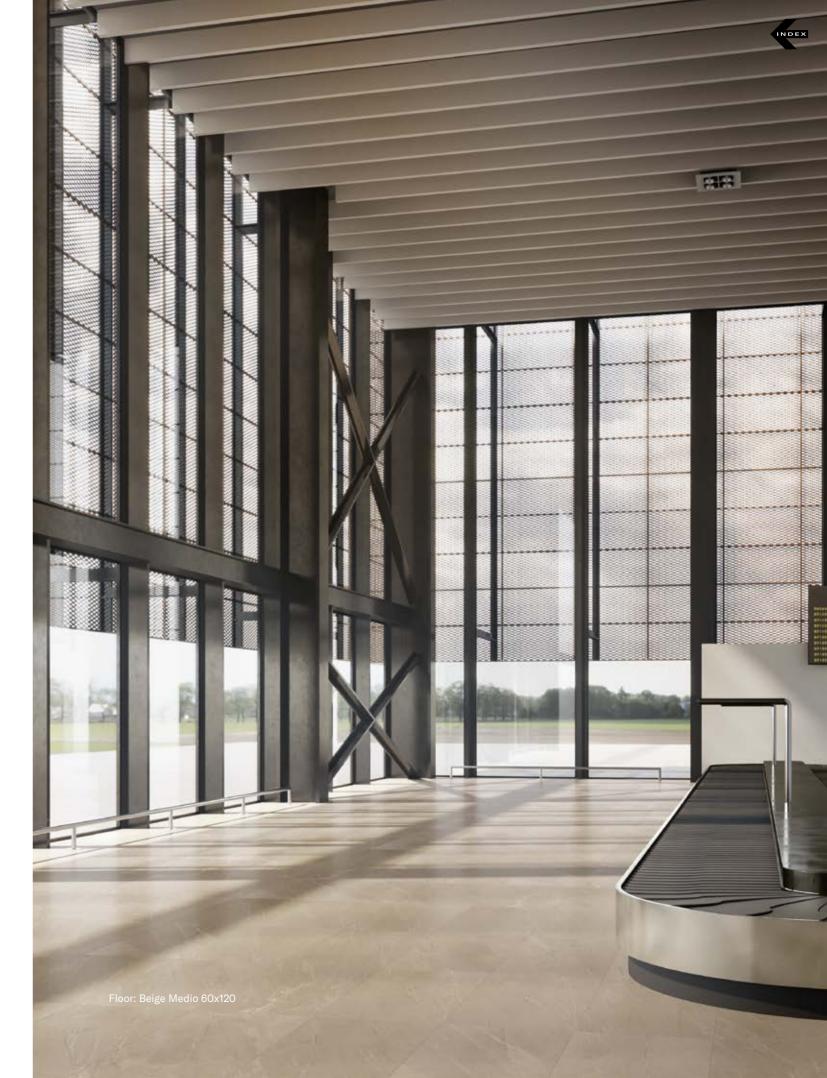

-----|-------------|---------------------------------|
|           | F62PDCB0NR0 | Beige Chiaro Naturale           |
|           | F62PDCB1NR0 | Beige Medio Naturale            |
|           | F62PDCB2NR0 | Beige Scuro Naturale            |
|           | F62PDCGONRO | Grigio Chiaro Naturale          |
|           | F62PDCG1NR0 | Grigio Medio Naturale           |
|           | F62PDCG2NR0 | Grigio Scuro Naturale           |
|           | F62PDCB0PR0 | Beige Chiaro Lappato in cresta  |
| 60x120 cm | F62PDCB1PR0 | Beige Medio Lappato in cresta   |
|           | F62PDCB2PR0 | Beige Scuro Lappato in cresta   |
|           | F62PDCG0PR0 | Grigio Chiaro Lappato in cresta |
|           | F62PDCG1PR0 | Grigio Medio Lappato in cresta  |
|           | F62PDCG2PR0 | Grigio Scuro Lappato in cresta  |



# **COLLECTIONS |** RUNA

# Runa

Runa collection brings the essence of the noble and sophisticate character of the slates found in the countryside, villages and historical cities of Northern Europe. Stones that blend harmoniously with the elements of nature in a very contemporary style.

Though these stones are common in Europe, finding the nicest one is not easy.

Nexion has worked to recreate the taste of those suggestive slates that blend naturally in the architectural works of contemporary urban contexts. By the perfection of design and the hands of skilled craftsmen, Nexion has given to the surface of Runa the character of the best natural stones, strong at sight and gentle at touch.

The result is a ceramic collection that returns the sober and harmonious elegance of slates with a