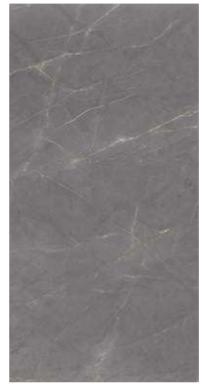

## **COLLECTIONS | PULPIS GRIGIO**

## **8 SURFACES**

Full body-colored porcelain stoneware (international standard) | Vitrified stoneware (indian standard). Rectified | 9 mm thickness

Pulpis Grigio Full Lappato

Pulpis Grigio Lappato Matt

Pulpis Grigio Naturale

Pulpis Grigio Bocciardato

Pulpis Grigio Pettinato

Pulpis Grigio Rigato

Pulpis Grigio Spazzolato

Pulpis Grigio Lucido Opaco