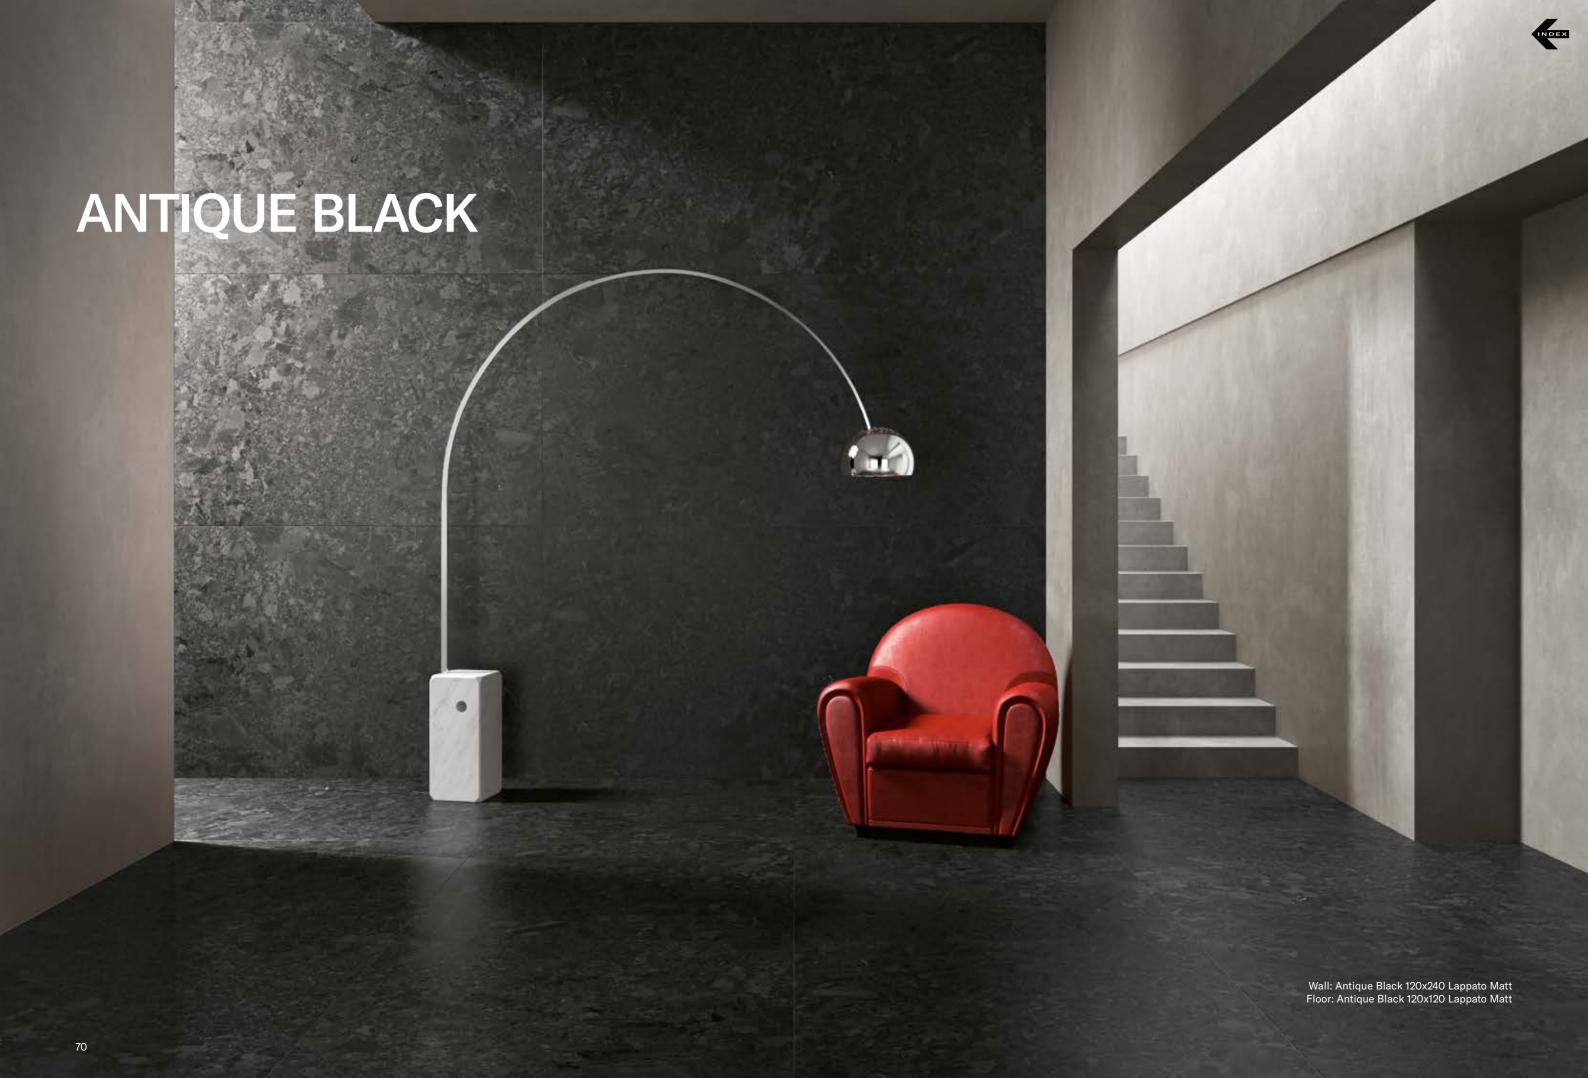

## **COLLECTIONS |** ANTIQUE BLACK

## **3 SURFACES**

Full body-colored porcelain stoneware (international standard) | Vitrified stoneware (indian standard). Rectified | 9 mm thickness

| Antique Black Spazzolato | Antique Black Lucido Opaco |
|--------------------------|----------------------------|
|                          |                            |
|                          |                            |
|                          |                            |
|                          |                            |
|                          |                            |
|                          |                            |
|                          |                            |
|                          |                            |
|                          |                            |
|                          |                            |
|                          |                            |
|                          |                            |
|                          |                            |
|                          |                            |
|                          |                            |
|                          |                            |
|                          |                            |
|                          |                            |
|                          |                            |
|                          |                            |
|                          |                            |
|                          |                            |
|                          |                            |
|                          |                            |