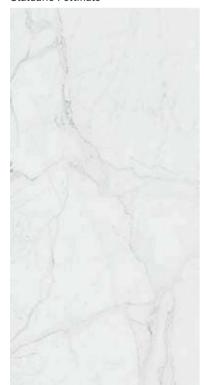

## **COLLECTIONS | STATUARIO**

## **7 SURFACES**

Full body-colored porcelain stoneware (international standard) | Vitrified stoneware (indian standard). Rectified | 9 mm thickness

Statuario Full Lappato

Statuario Lappato Matt

Statuario Naturale

Statuario Bocciardato

Statuario Pettinato

Statuario Rigato

Statuario Spazzolato

Statuario Lucido Opaco