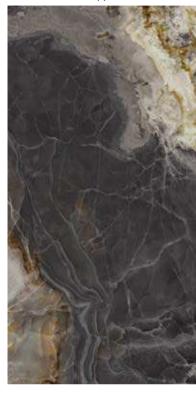

## **COLLECTIONS | ONICE NERO**

## **3 SURFACES**

Full body-colored porcelain stoneware (international standard) | Vitrified stoneware (indian standard). Rectified | 9 mm thickness

Onice Nero Full Lappato

Onice Nero Lappato Matt

Onice Nero Naturale

Onice Nero Bocciardato

Onice Nero Pettinato

## Onice Nero Spazzolato Onice Nero Lucido Opaco

## 4 SIZES

120x240 cm | 80x160 cm | 120x120 cm | 60x120 cm

Naturale R10 surface available in 60x120 cm. R9, R11 & R12 surfaces available on request.

#### **Nexion installation suggestions**