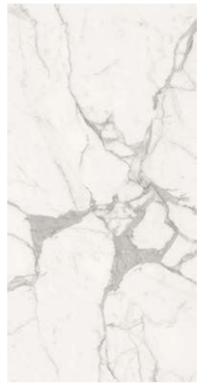

## **SURFACES |** RIGATO

**6 DESIGNS RIGATO** 

reddot winner 2020

Full body-colored porcelain stoneware (international standard) | Vitrified stoneware (indian standard). Rectified | 9 mm thickness