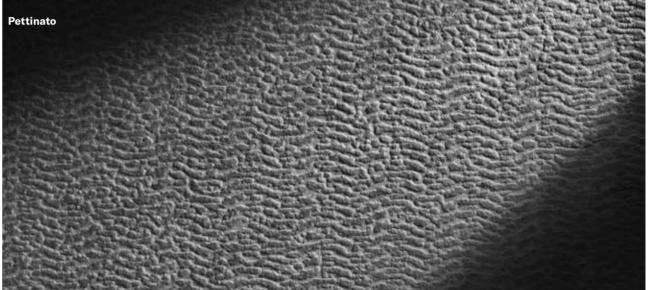

# TEXTURES: THE "CHIARO-SCURO" LIGHT EFFECTS

Combining in-depth material research, innovation, and great craftsmanship, Nexion has created three eye-catching **three-dimensional textures**: rigato, pettinato, and bocciardato.

The textures offer the same visual and tactile richness as the most prestigious varieties of marble when they undergo these craft techniques, which are the culmination of centuries of **constant**, **progressive honing**.

Examining them all in details, the rigato one is characterized by very close parallel lines, running along the surfaces, giving them a very suggestive tactile and visual appeal.

The pettinato texture reproduces a craftsmanship technique that gives a particular 3D effect to the surfaces, through the use of rigid bristle tools in the phases preceding the solidification of the material.

In all three cases, the result is the creation of up-to-the-minute ceramics that combine the high reflective power of Nexion marble with a textural approach to light that produces striking, **ever-changing visual effects**.

An extremely difficult result to achieve in ceramics and a material that fuses the eternal, timeless charm of marble with a **vibrant contemporary flavour**.

reddot winner 2020

## **SURFACES | PETTINATO**

reddot winner 2020