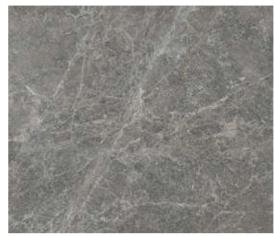

and design process to give the material the right texture, touch and look; Nexion present a new revolution in matt surfaces: Absolute Matte, an unparallel soft touch surface without compromising on anti slippery and anti-reflective technical performance of sintered stone.

Lithic offers impeccable aesthetic solutions together with the highest technical qualities of Nexion sintered stone.



# **COLLECTIONS** | LITHIC

# **4 INSPIRATIONS**

Full body-colored porcelain stoneware (international standard) | Vitrified stoneware (indian standard). Rectified | 9 mm thickness

Roccia Portoghese





Basalto Grigio



Gabbro Sfumato

# 1 SURFACE

Full body-colored porcelain stoneware (international standard) | Vitrified stoneware (indian standard). Rectified | 9 mm thickness

#### Absolute Matte



#### **6 SIZES**

120x240 cm | 80x160 cm | 120x120 cm | 60x120 cm | 60x60 cm | 30x60 cm



#### **Nexion installation suggestions**

# **COLLECTIONS** | LITHIC

| SIZE       | CODE                                                     | Color/DESIGN                                                           |
|------------|----------------------------------------------------------|------------------------------------------------------------------------|
|            | F14LTCB1SR0<br>F14LTCB0SR0<br>F14LTCG0SR0<br>F14LTCK0SR0 | Roccia Portoghese<br>Vicenza Beige<br>Basalto Grigio<br>Gabbro Sfumato |
| 120x240 cm | -                                                        |                                                                        |
| 80x160 cm  | F86LTCB1SR0<br>F86LTCB0SR0<br>F86L