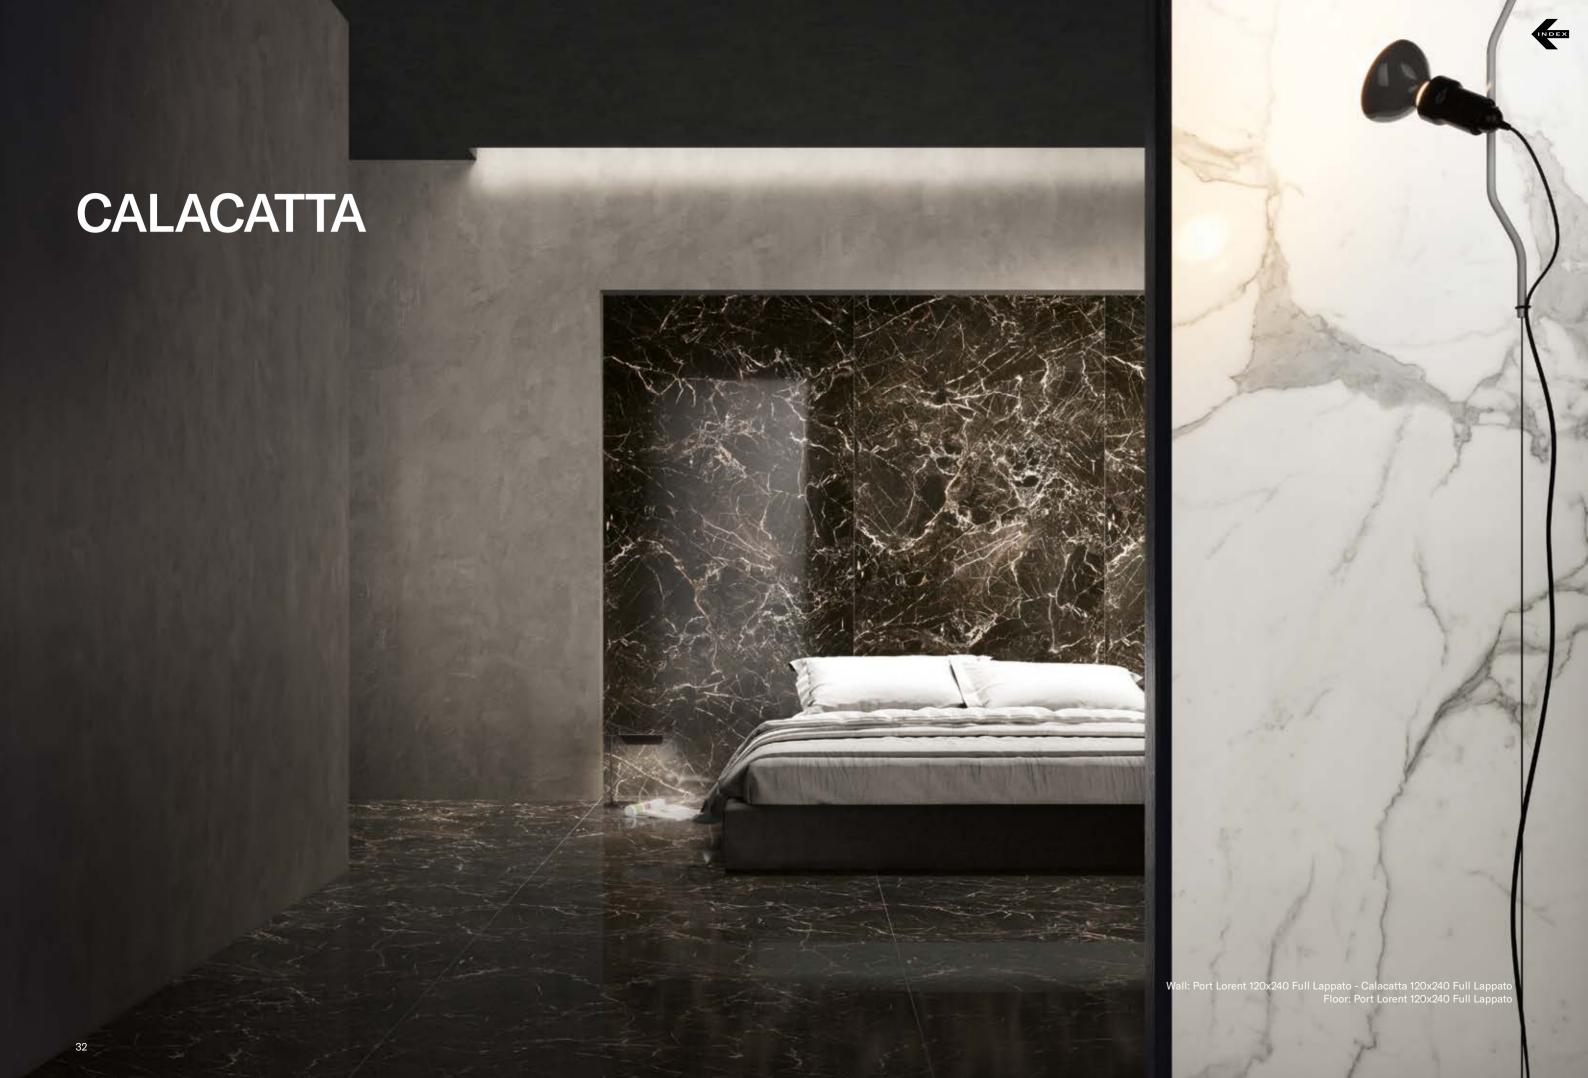

## **COLLECTIONS | CALACATTA**

## **7 SURFACES**

Full body-colored porcelain stoneware (international standard) | Vitrified stoneware (indian standard). Rectified | 9 mm thickness

Calacatta Full Lappato

Calacatta Lappato Matt

Calacatta Naturale

Calacatta Bocciardato

Calacatta Pettinato

Calacatta Rigato

Calacatta Spazzolato

Calacatta Lucido Opaco