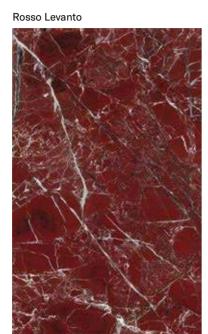

# **COLLECTIONS |** ROSSO LEVANTO

### **3 SURFACES**

Full body-colored porcelain stoneware (international standard) | Vitrified stoneware (indian standard). Rectified | 9 mm thickness

Rosso Levanto Full Lappato