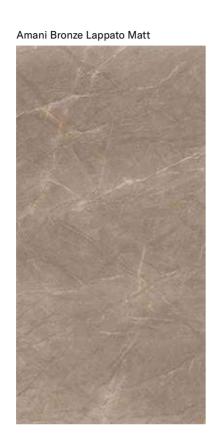

## **3 SURFACES**

Full body-colored porcelain stoneware (international standard) | Vitrified stoneware (indian standard). Rectified | 9 mm thickness

Amani Bronze Full Lappato

| Amani Bronze Spazzolato | Amani Bronze Lucido Opaco |
|-------------------------|---------------------------|
|                         |                           |
|                         |                           |
|                         |                           |
|                         |                           |
|                         |                           |
|                         |                           |
|                         |                           |
|                         |                           |
|                         |                           |
|                         |                           |
|                         |                           |
|                         |                           |
|                         |                           |
|                         |                           |
|                         |                           |
|                         |                           |
|                         |                           |
|                         |                           |
|                         |                           |
|                         |                           |
|                         |                           |
|                         |                           |
| i                       | ; ;                       |