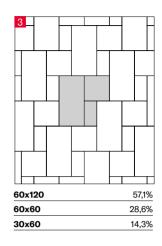

## 4 SIZES

120x240 cm | 80x160 cm | 120x120 cm | 60x120 cm

Naturale R10 surface available in 60x120 cm. R9, R11 & R12 surfaces available on request.