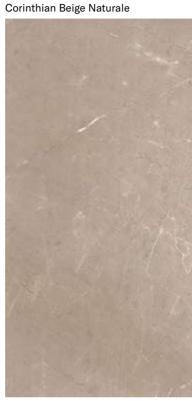

## **COLLECTIONS |** CORINTHIAN BEIGE

## **3 SURFACES**

Full body-colored porcelain stoneware (international standard) | Vitrified stoneware (indian standard). Rectified | 9 mm thickness

Corinthian Beige Full Lappato