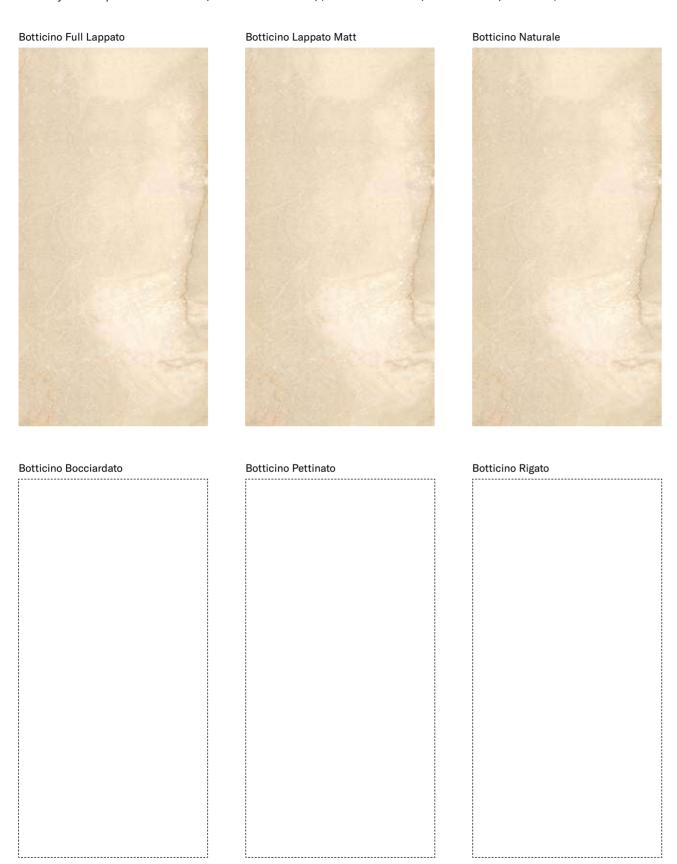

## **COLLECTIONS | BOTTICINO**

# INDEX

## **3 SURFACES**

Full body-colored porcelain stoneware (international standard) | Vitrified stoneware (indian standard). Rectified | 9 mm thickness