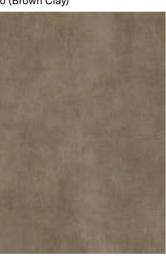

bines the dynamic strength of concrete with the ethereal lightness of an elegant fabric such as linen.

The result is high performing surfaces, in six variations of warm and cold grays and three trendy colors, all inspired by earth tones, which return the evocative image of a hand-made linen texture delicately imprinted on the concrete surface.

A refined proposal originally designed for the most demanding architects, looking for the best of contemporary Italian inspirational design in every type of setting and location.



# **COLLECTIONS | TERRÆLINO**

# **9 INSPIRATIONS**

Full body-colored porcelain stoneware (international standard) | Vitrified stoneware (indian standard). Rectified | 9 mm thickness





Calce (Limestone)



Sabbia (Sand)



Argilla (Grey Clay)



Fango (Brown Clay)



Pepe (Black Pepper)



Melograno (Pomegranate)



Menta (Mint Leaf)



Ginepro (Juniper Berry)



# 1 SURFACE

Full body-colored porcelain stoneware (international standard) | Vitrified stoneware (indian standard). Rectified | 9 mm thickness

#### Naturale \*



#### **6 SIZES**

 $120x240 \text{ cm} \mid 80x160 \text{ cm} \mid 120x120 \text{ cm} \mid 60x120 \text{ cm} \mid 60x60 \text{ cm} \mid 30x60 \text{ cm}$ 



<sup>\*</sup>Naturale finish refers to R10. R9, R11, R12 are available on request only.

#### **Nexion installation suggestions**

# **COLLECTIONS |** TERRÆLINO

| SIZE                  | CODE                       | Color/DESIGN                                                     |
|-----------------------|----------------------------|---------------------------------------