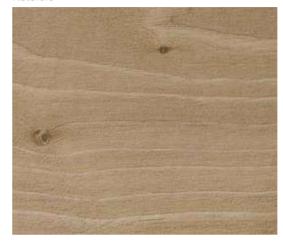

# WOOD | Looks

Coniwood Essenze

#### **WOOD LOOKS**

- 106 Essenze
- 109 Coniwood

## **COLLECTIONS |** ONICE PERSIANO

## 4 SIZES

120x240 cm | 80x160 cm | 120x120 cm | 60x120 cm

Naturale R10 surface available in 60x120 cm. R9, R11 & R12 surfaces available on request.