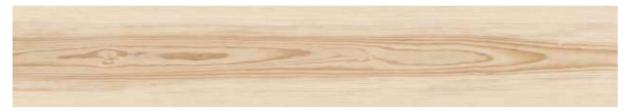

# WOOD | Looks

Coniwood Essenze

#### **WOOD LOOKS**

- 106 Essenze
- 109 Coniwood