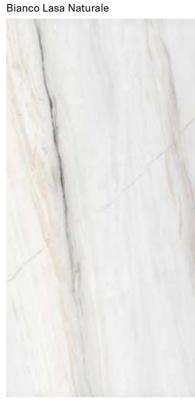

## **COLLECTIONS | BIANCO LASA**

## **3 SURFACES**

Full body-colored porcelain stoneware (international standard) | Vitrified stoneware (indian standard). Rectified | 9 mm thickness

Bianco Lasa Full Lappato