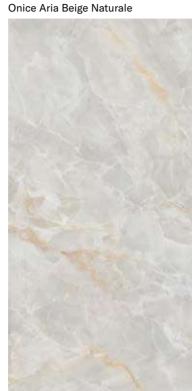

## **COLLECTIONS |** ONICE ARIA BEIGE

## **3 SURFACES**

Full body-colored porcelain stoneware (international standard) | Vitrified stoneware (indian standard). Rectified | 9 mm thickness

Onice Aria Beige Full Lappato