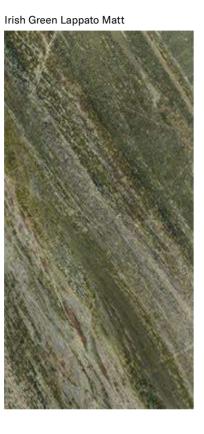

# **COLLECTIONS | IRISH GREEN**

# **3 SURFACES**

Full body-colored porcelain stoneware (international standard) | Vitrified stoneware (indian standard). Rectified | 9 mm thickness