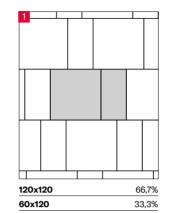

#### **Nexion installation suggestions**

Nexion recommends 2 mm joint for optimal aesthetics taking advantage of the tiles caliber in multi-sized applications. Both cement and epoxy grout can be used; grout-design color matching advisable for optimal aesthetics. It is not recommended to use grouting with colored pigments in contrast with the color of the tiles. For detailed installation guidelines log on www.nexiontiles.com