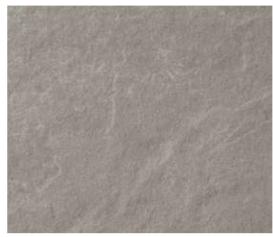

design and the hands of skilled craftsmen, Nexion has given to the surface of Runa the character of the best natural stones, strong at sight and gentle at touch.

The result is a ceramic collection that returns the sober and harmonious elegance of slates with a modern and dynamic mood. A collection that brings the best of the inspiring Italian contemporary design to any type of ambience and location.



# **COLLECTIONS | RUNA**

# **4** INSPIRATIONS

Full body-colored porcelain stoneware (international standard) | Vitrified stoneware (indian standard). Rectified | 9 mm thickness

Grigio Chiaro



Grigio Scuro



Beige



Nero



# 1 SURFACE

Full body-colored porcelain stoneware (international standard) | Vitrified stoneware (indian standard). Rectified | 9 mm thickness

#### Naturale \*



# **5** SIZES

120x240 cm | 80x160 cm | 60x120 cm | 60x60 cm | 30x60 cm



<sup>\*</sup>Naturale finish refers to R10. R11, R12 are available on request only.

#### **Nexion installation suggestions**

Nexion recommends 2 mm joint for optimal aesthetics taking advantage of the tiles caliber in multi-sized applications. Both cement and epoxy grout can be used; grout-design color matching advisable for optimal aesthetics. It is not recommended to use grouting with colored pigments in contrast with the color of the tiles. For detailed installation guidelines log on www.nexiontiles.com

104

# **COLLECTIONS | RUNA**



#### Surface pattern options











# Essenze

Essenze brings the intense taste of four precious woods that are highly appreciated in the architectural field for their abi