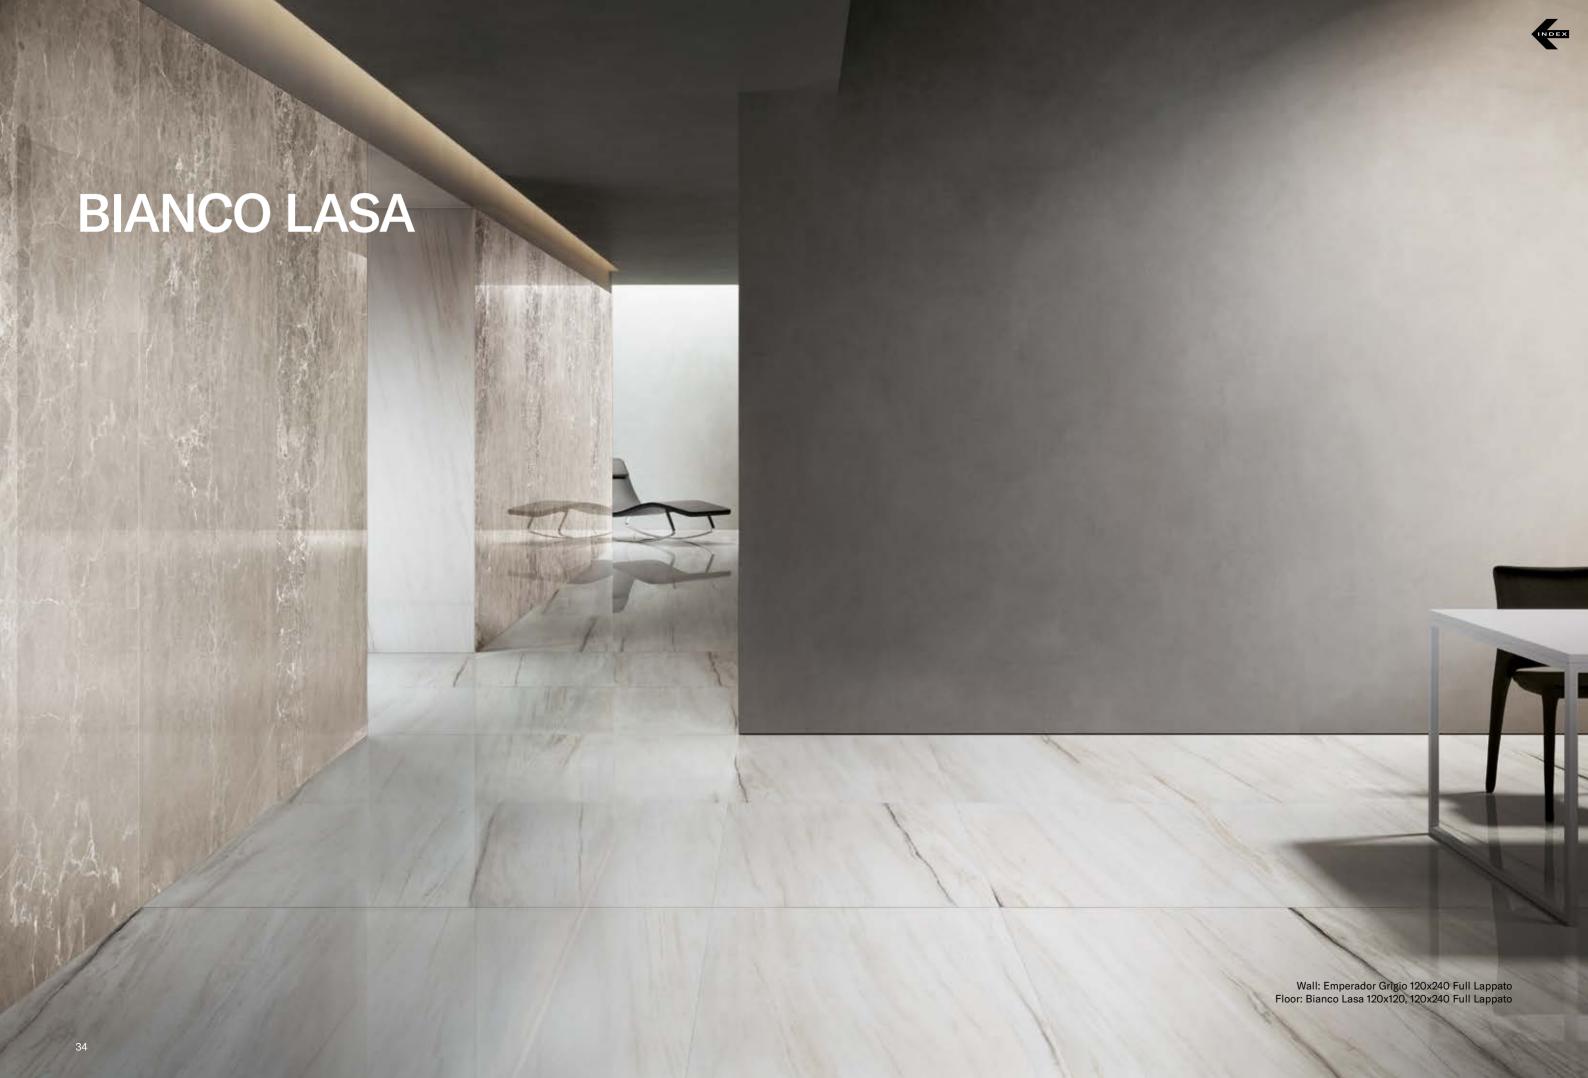

## **COLLECTIONS | BIANCO LASA**

## **3 SURFACES**

Full body-colored porcelain stoneware (international standard) | Vitrified stoneware (indian standard). Rectified | 9 mm thickness

Bianco Lasa Full Lappato

## 4 SIZES

120x240 cm | 80x160 cm | 120x120 cm | 60x120 cm

Naturale R10 surface available in 60x120 cm. R9, R11 & R12 surfaces available on request.

#### **Nexion installation suggestions**

Nexion recommends 2 mm joint for optimal aesthetics taking advantage of the tiles caliber in multi-sized applications. Both cement and epoxy grout can be used; grout-design color matching advisable for optimal aesthetics. It is not recommended to use grouting with colored pigments in contrast with the color of the tiles. For detailed installation guidelines log on www.nexiontiles.com