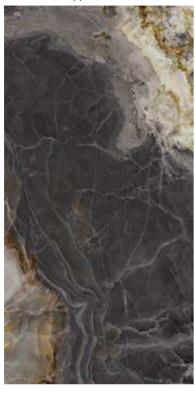

## **COLLECTIONS | ONICE NERO**

## **3 SURFACES**

Full body-colored porcelain stoneware (international standard) | Vitrified stoneware (indian standard). Rectified | 9 mm thickness

Onice Nero Full Lappato

Onice Nero Lappato Matt

Onice Nero Naturale

Onice Nero Bocciardato

Onice Nero Pettinato

## Onice Nero Spazzolato Onice Nero Lucido Opaco

## 4 SIZES

120x240 cm | 80x160 cm | 120x120 cm | 60x120 cm

Naturale R10 surface available in 60x120 cm. R9, R11 & R12 surfaces available on request.

#### **Nexion installation suggestions**