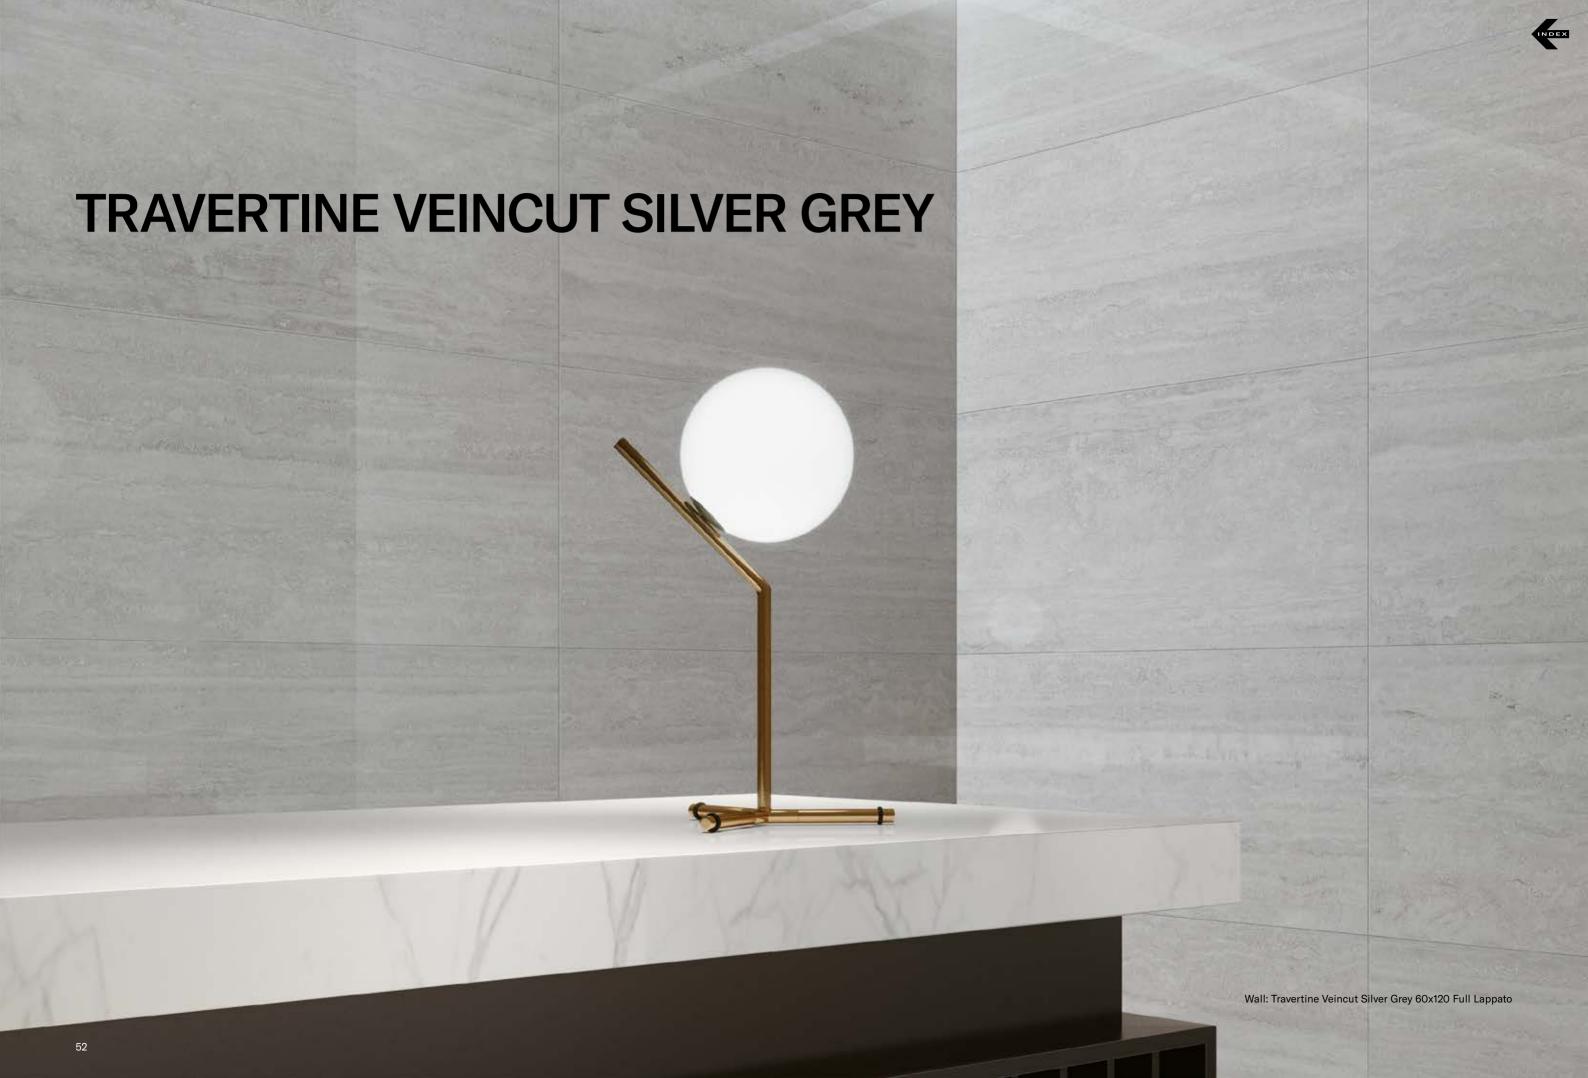

## **COLLECTIONS |** TRAVERTINE VEINCUT SILVER GREY

## **3 SURFACES**

Full body-colored porcelain stoneware (international standard) | Vitrified stoneware (indian standard). Rectified | 9 mm thickness

| Travertine Veincut Silver Grey Spazzolat | to | Travertine Veincut Silver Grey Lucido Opac |
|------------------------------------------|----|--------------------------------------------|
|                                          |    |                                            |
|                                          |    |                                            |
|                                          |    |                                            |
|                                          |    |                                            |
|                                          |    |                                            |
|                                          |    |                                            |
|                                          |    |                                            |
|                                          |    |                                            |
|                                          |    |                                            |
|                                          |    |                                            |
|                                          |    |                                            |
|                                          |    |                                            |
|                                          |    |                                            |
|                                          |    |                                            |
|                                          |    |                                            |
|                                          |    |                                            |
|                                          |    |                                            |
|                                          |    |                                            |
|                                          |    |                                            |
|                                          |    |                                            |
|                                          |    |                                            |
|                                          |    |                                            |
|                                          | :  |                                            |