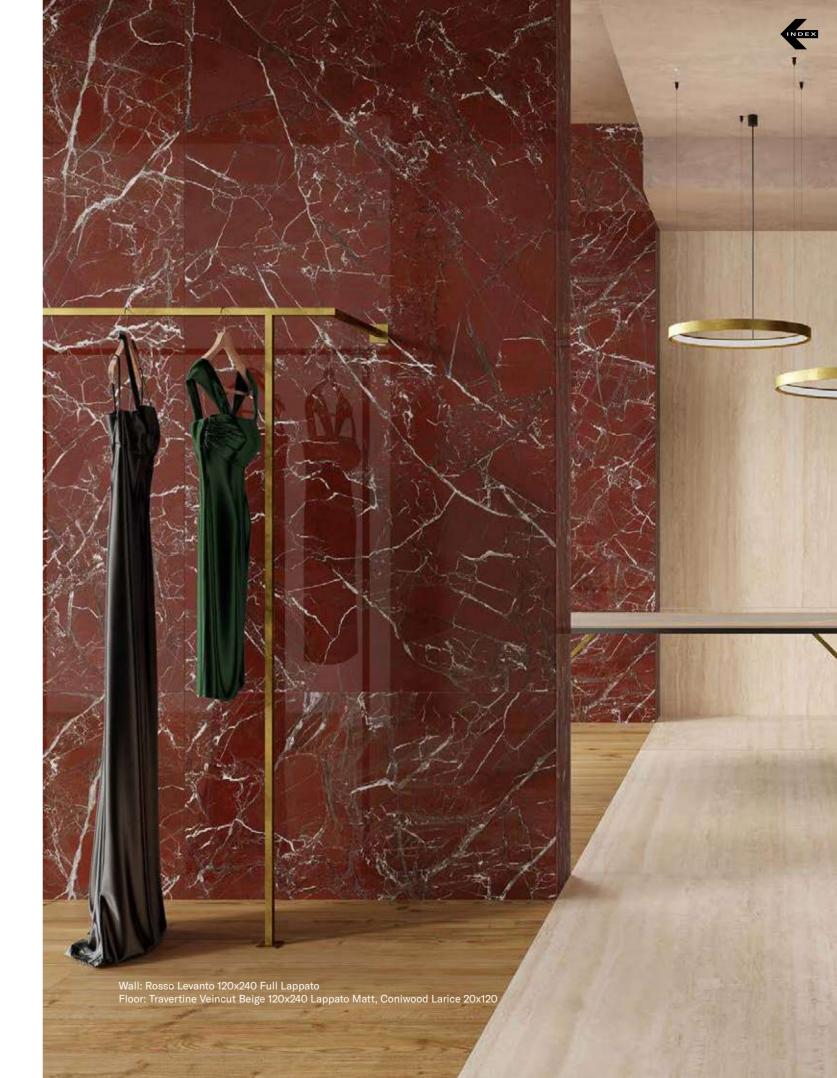

# **COLLECTIONS |** ROSSO LEVANTO

### **3 SURFACES**

Full body-colored porcelain stoneware (international standard) | Vitrified stoneware (indian standard). Rectified | 9 mm thickness

Rosso Levanto Full Lappato