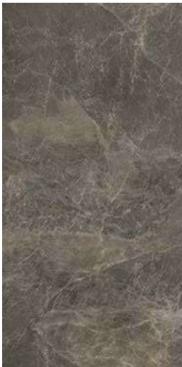

## **COLLECTIONS | FRAPPUCCINO**

## **6 SURFACES**

Full body-colored porcelain stoneware (international standard) | Vitrified stoneware (indian standard). Rectified | 9 mm thickness

Frappuccino Full Lappato

Frappuccino Lappato Matt

Frappuccino Naturale