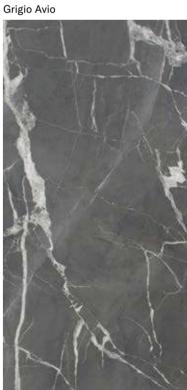

## **COLLECTIONS |** GRIGIO AVIO

## **4 SURFACES**

Full body-colored porcelain stoneware (international standard) | Vitrified stoneware (indian standard). Rectified | 9 mm thickness

Grigio Avio Full Lappato

Grigio Avio Lappato Matt

Grigio Avio Naturale

Grigio Avio Pettinato

Grigio Avio Spazzolato

Grigio Avio Lucido Opaco