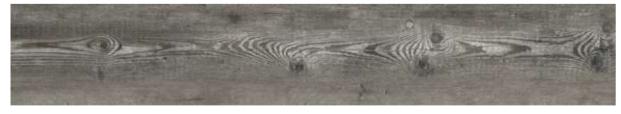

# WOOD | Looks

Coniwood Essenze

#### **WOOD LOOKS**

- 106 Essenze
- 109 Coniwood