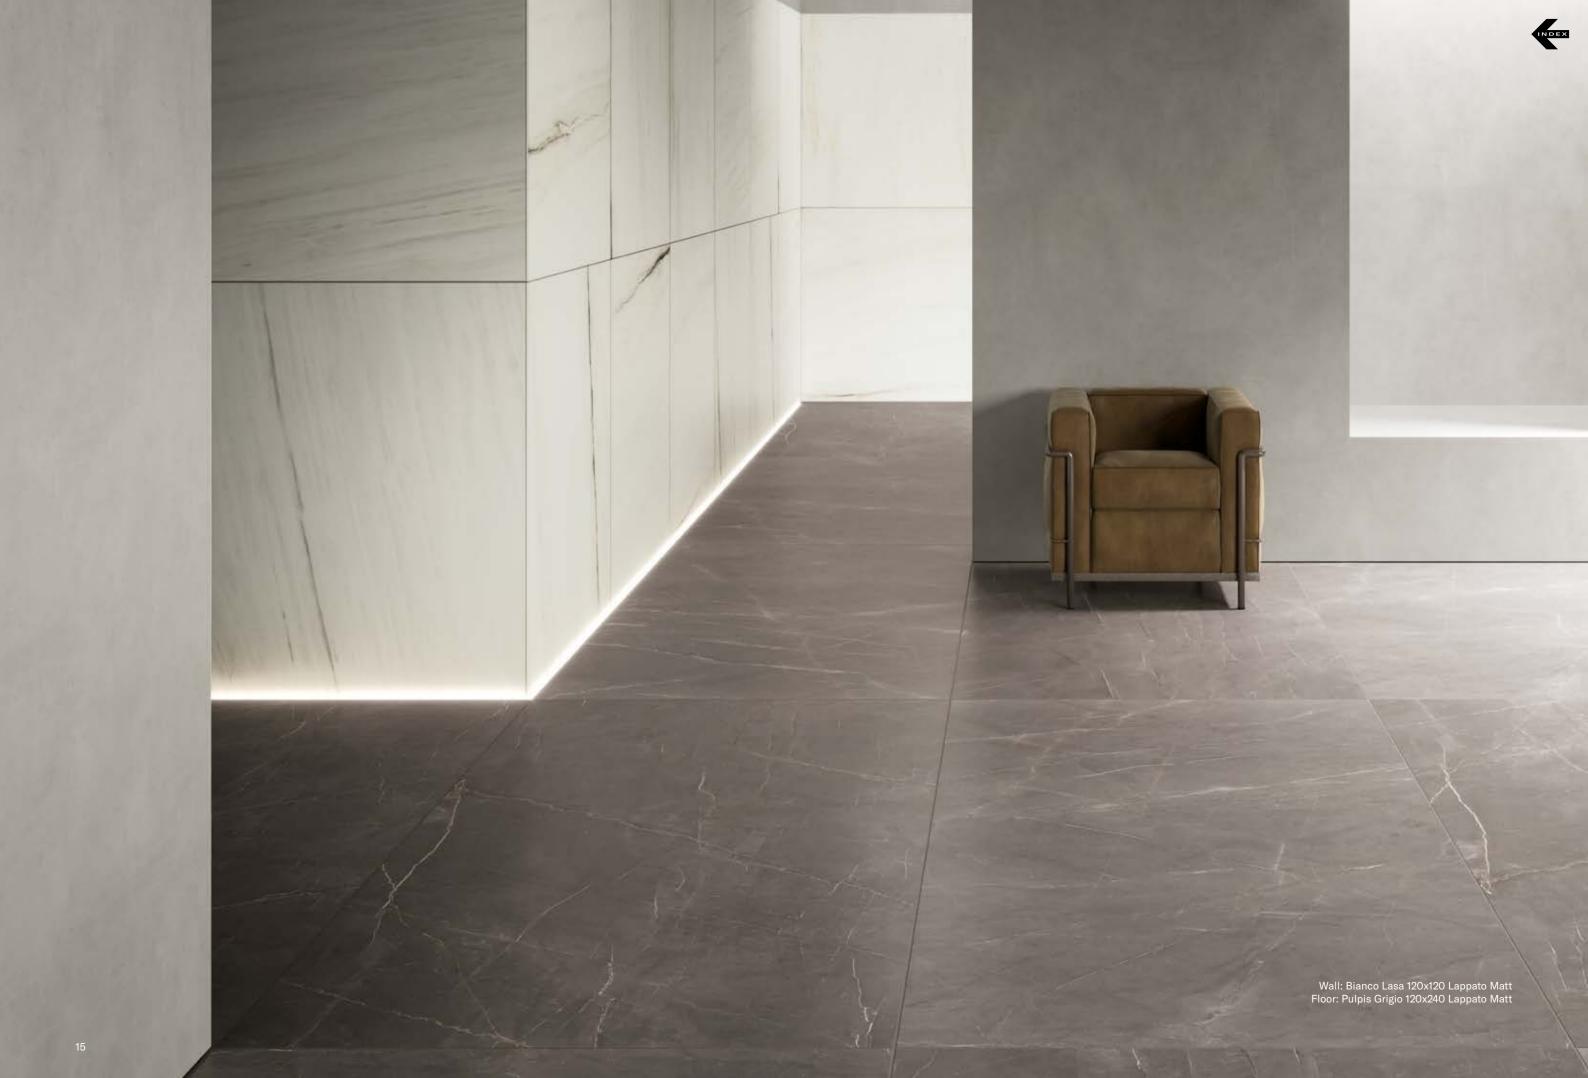

**Lappato Matt** is a contemporary interpretation of marble surface, with its characteristic absence of any reflection. Dedicated to the world of design, architecture and furniture.

**Naturale** is a surface finish that can be appreciated for its well-defined softness. An advanced reworking of the graphic richness of the marbles, available in different floor.

# SPAZZOLATO: A FEELING OF SOFTNESS

The **Spazzolato** is distinguished by a feeling of softness, embellished with a delicate hollow and relief engrave graphic typical of real marble.

A new visual effect with a tactile consistency also amplified and fully enhanced by its grazing light conditions on surfaces.