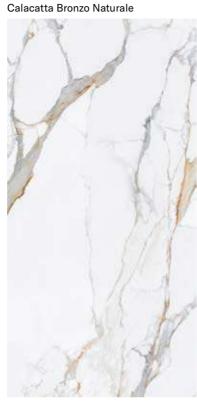

## **COLLECTIONS |** CALACATTA BRONZO

## **4 SURFACES**

Full body-colored porcelain stoneware (international standard) | Vitrified stoneware (indian standard). Rectified | 9 mm thickness

Calacatta Bronzo Full Lappato