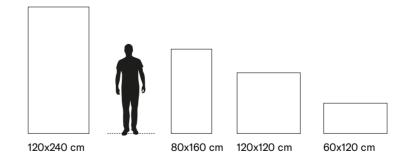

## 4 SIZES

120x240 cm | 80x160 cm | 120x120 cm | 60x120 cm

Naturale R10 surface available in 60x120 cm. R9, R11 & R12 surfaces available on request.

3D textures (Bocciardato, Pettinato, Rigato) surfaces available in 120x240 cm & 60x120 cm.