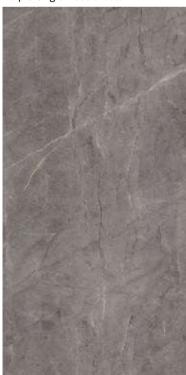

## **COLLECTIONS | PULPIS GRIGIO**

## **8 SURFACES**

Full body-colored porcelain stoneware (international standard) | Vitrified stoneware (indian standard). Rectified | 9 mm thickness

Pulpis Grigio Full Lappato

Pulpis Grigio Lappato Matt

Pulpis Grigio Naturale

Pulpis Grigio Bocciardato

Pulpis Grigio Pettinato

Pulpis Grigio Rigato

Pulpis Grigio Spazzolato

Pulpis Grigio Lucido Opaco