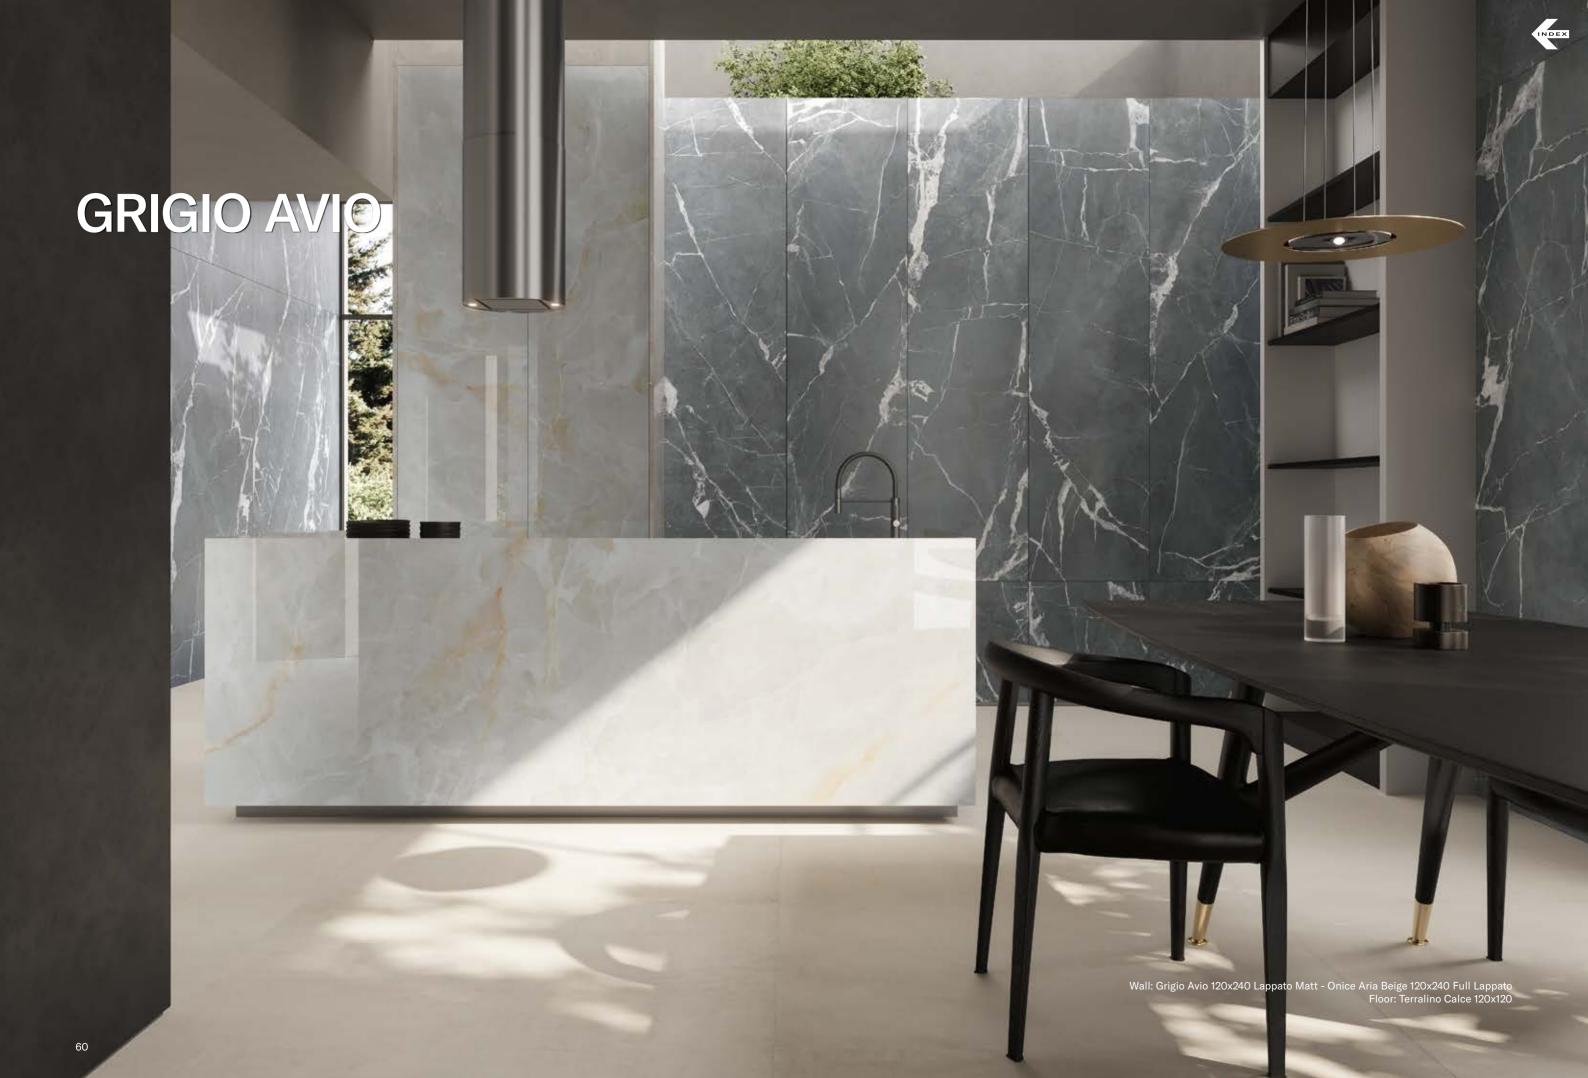

## **COLLECTIONS |** GRIGIO AVIO

## **4 SURFACES**

Full body-colored porcelain stoneware (international standard) | Vitrified stoneware (indian standard). Rectified | 9 mm thickness

Grigio Avio Full Lappato

Grigio Avio Lappato Matt

Grigio Avio Naturale

Grigio Avio Pettinato

Grigio Avio Spazzolato

Grigio Avio Lucido Opaco