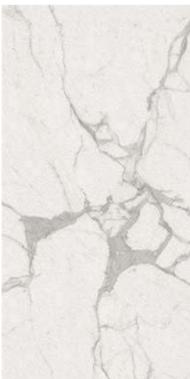

## **COLLECTIONS | CALACATTA**

## **7 SURFACES**

Full body-colored porcelain stoneware (international standard) | Vitrified stoneware (indian standard). Rectified | 9 mm thickness

Calacatta Full Lappato

Calacatta Lappato Matt

Calacatta Naturale

Calacatta Bocciardato

Calacatta Pettinato

Calacatta Rigato

Calacatta Spazzolato

Calacatta Lucido Opaco