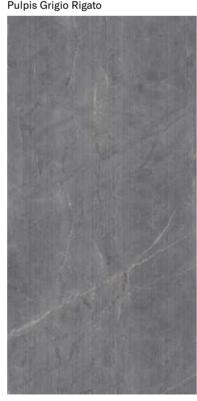

## **COLLECTIONS | PULPIS GRIGIO**

## **8 SURFACES**

Full body-colored porcelain stoneware (international standard) | Vitrified stoneware (indian standard). Rectified | 9 mm thickness

Pulpis Grigio Full Lappato

Pulpis Grigio Lappato Matt

Pulpis Grigio Naturale

Pulpis Grigio Bocciardato

Pulpis Grigio Pettinato

Pulpis Grigio Rigato

Pulpis Grigio Spazzolato

Pulpis Grigio Lucido Opaco