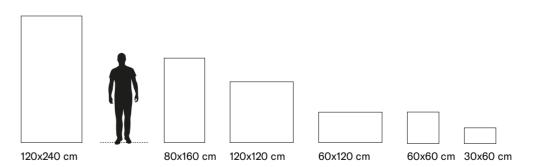

## 4 SIZES

120x240 cm | 80x160 cm | 120x120 cm | 60x120 cm

Naturale R10 surface available in 60x120 cm. R9, R11 & R12 surfaces available on request.

#### 4 SIZES

120x240 cm | 80x160 cm | 120x120 cm | 60x120 cm

Naturale R10 surface available in 60x120 cm. R9, R11 & R12 surfaces available on request.

#### 4 SIZES

120x240 cm | 80x160 cm | 120x120 cm | 60x120 cm

Naturale R10 surface available in 60x120 cm. R9, R11 & R12 surfaces available on request.

3D textures (Bocciardato, Pettinato, Rigato) surfaces available in 120x240 cm & 60x120 cm.