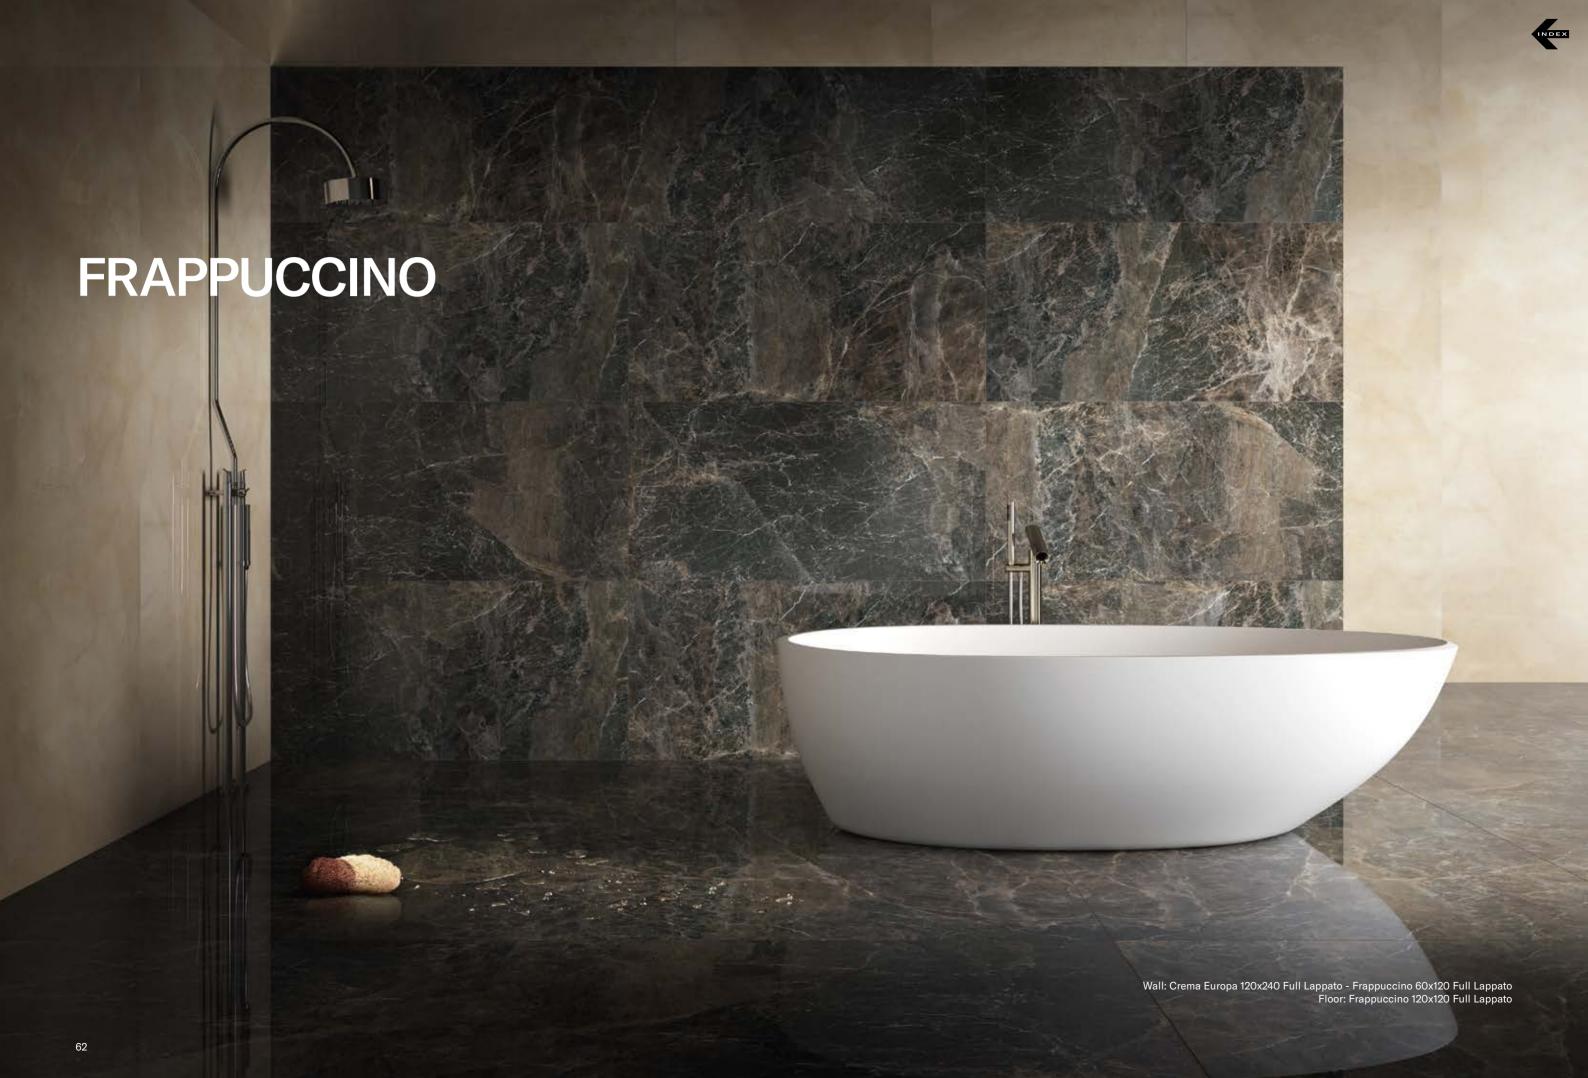

## **COLLECTIONS | FRAPPUCCINO**

## **6 SURFACES**

Full body-colored porcelain stoneware (international standard) | Vitrified stoneware (indian standard). Rectified | 9 mm thickness

Frappuccino Full Lappato

Frappuccino Lappato Matt

Frappuccino Naturale

Frappuccino Bocciardato

Frappuccino Pettinato

Frappuccino Rigato

#### Frappuccino Spazzolato Frappuccino Lucido Opaco

## 4 SIZES

120x240 cm | 80x160 cm | 120x120 cm | 60x120 cm

120x240 cm

80x160 cm 120x120 cm

60x120 cm

Naturale R10 surface available in 60x120 cm. R9, R11 & R12 surfaces available on request.

3D textures (Bocciardato, Pettinato, Rigato) surfaces available in 120x240 cm & 60x120 cm.