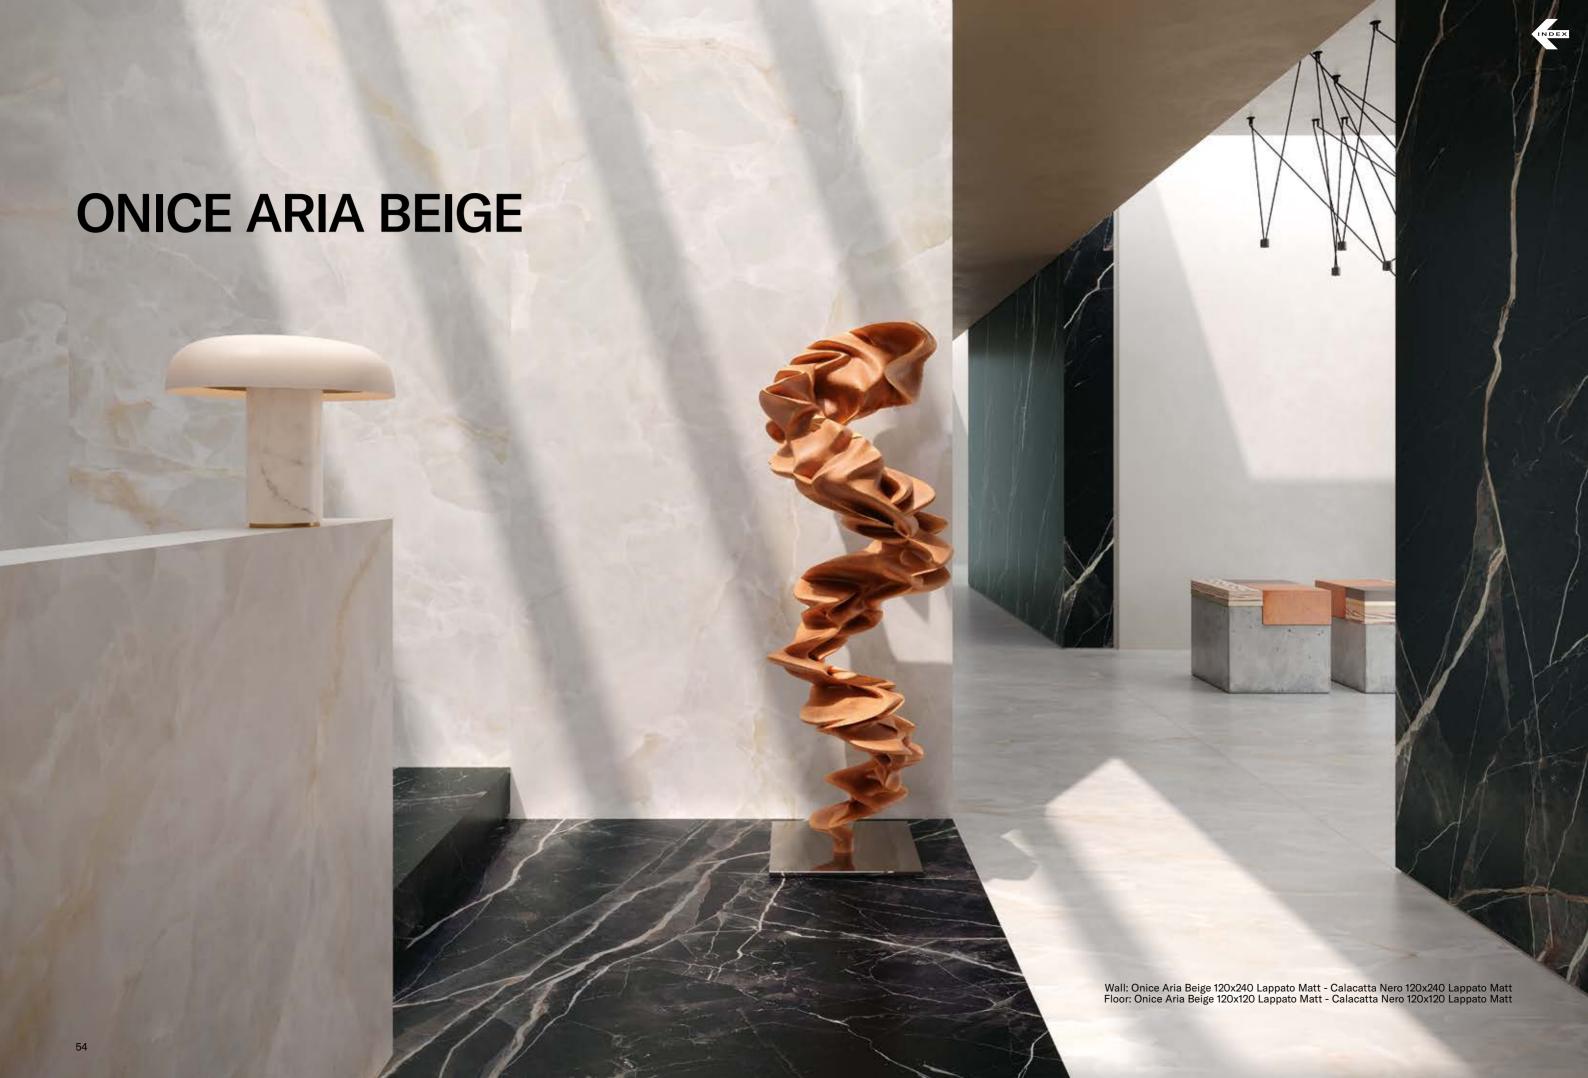

## **COLLECTIONS |** ONICE ARIA BEIGE

## **3 SURFACES**

Full body-colored porcelain stoneware (international standard) | Vitrified stoneware (indian standard). Rectified | 9 mm thickness

Onice Aria Beige Full Lappato