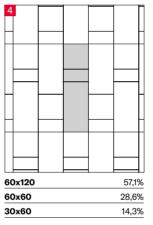

## 4 SIZES

120x240 cm | 80x160 cm | 120x120 cm | 60x120 cm

Naturale R10 surface available in 60x120 cm. R9, R11 & R12 surfaces available on request.