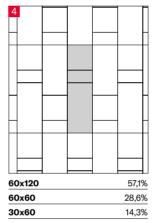

#### 4 SIZES

120x240 cm | 80x160 cm | 120x120 cm | 60x120 cm

Naturale R10 surface available in 60x120 cm. R9, R11 & R12 surfaces available on request.

3D textures (Bocciardato, Pettinato, Rigato) surfaces available in 120x240 cm & 60x120 cm.