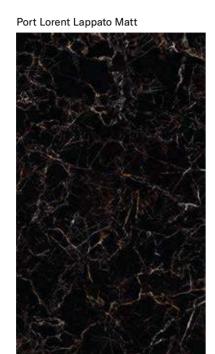

## **COLLECTIONS | PORT LORENT**

## **6 SURFACES**

Full body-colored porcelain stoneware (international standard) | Vitrified stoneware (indian standard). Rectified | 9 mm thickness

Port Lorent Full Lappato

Port Lorent Bocciardato

Port Lorent Rigato