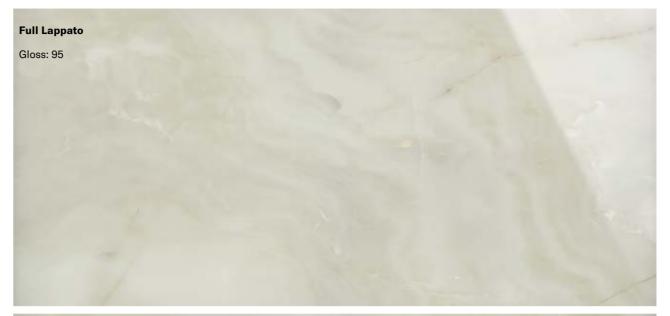

**Full Lappato** is the most notable marble surface in interior design. With perfect mirror reflection, obtained by superior glaze quality and master-class polishing, this surface exalts the graphics and the deepness of fine marble slabs.