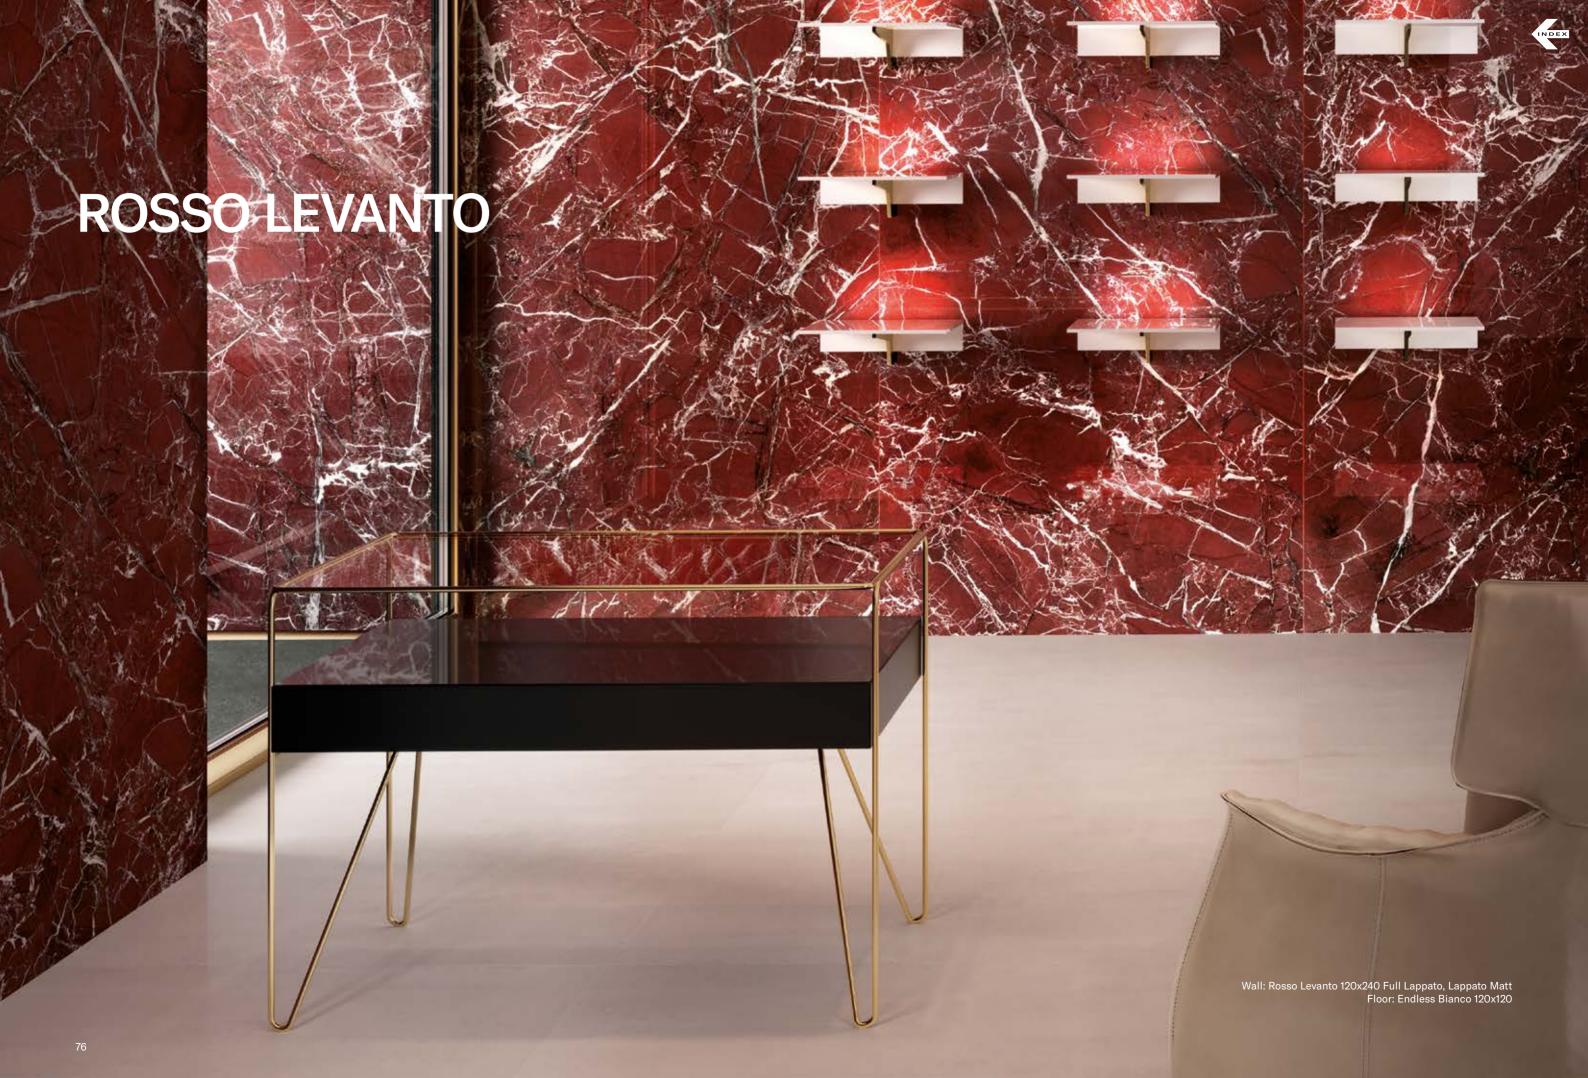

# **COLLECTIONS |** ROSSO LEVANTO

### **3 SURFACES**

Full body-colored porcelain stoneware (international standard) | Vitrified stoneware (indian standard). Rectified | 9 mm thickness

Rosso Levanto Full Lappato