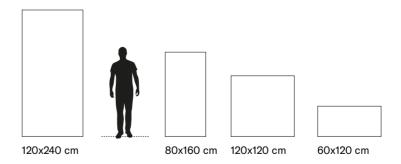

## 4 SIZES

120x240 cm | 80x160 cm | 120x120 cm | 60x120 cm

Naturale R10 surface available in 60x120 cm. R9, R11 & R12 surfaces available on request.