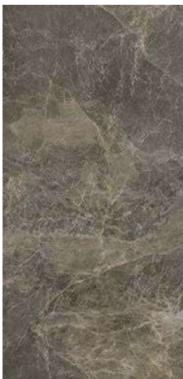

## **COLLECTIONS | FRAPPUCCINO**

## **6 SURFACES**

Full body-colored porcelain stoneware (international standard) | Vitrified stoneware (indian standard). Rectified | 9 mm thickness

Frappuccino Full Lappato

Frappuccino Lappato Matt

Frappuccino Naturale