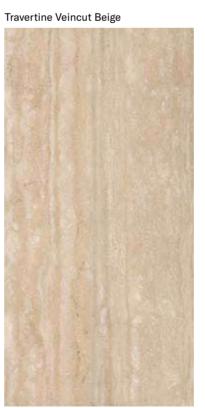

## **COLLECTIONS |** TRAVERTINE VEINCUT BEIGE

## **5 SURFACES**

Full body-colored porcelain stoneware (international standard) | Vitrified stoneware (indian standard). Rectified | 9 mm thickness

Travertine Veincut Beige Spazzolato