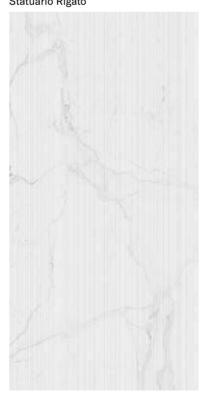

## **COLLECTIONS | STATUARIO**

Statuario Bocciardato

Statuario Pettinato

Statuario Rigato

Statuario Spazzolato

Statuario Lucido Opaco

Examining them all in details, the rigato one is characterized by very close parallel lines, running along the surfaces, giving them a very suggestive tactile and visual appeal.

The pettinato texture reproduces a craftsmanship technique that gives a particular 3D effect to the surfaces, through the use of rigid bristle tools in the phases preceding the solidification of the material.