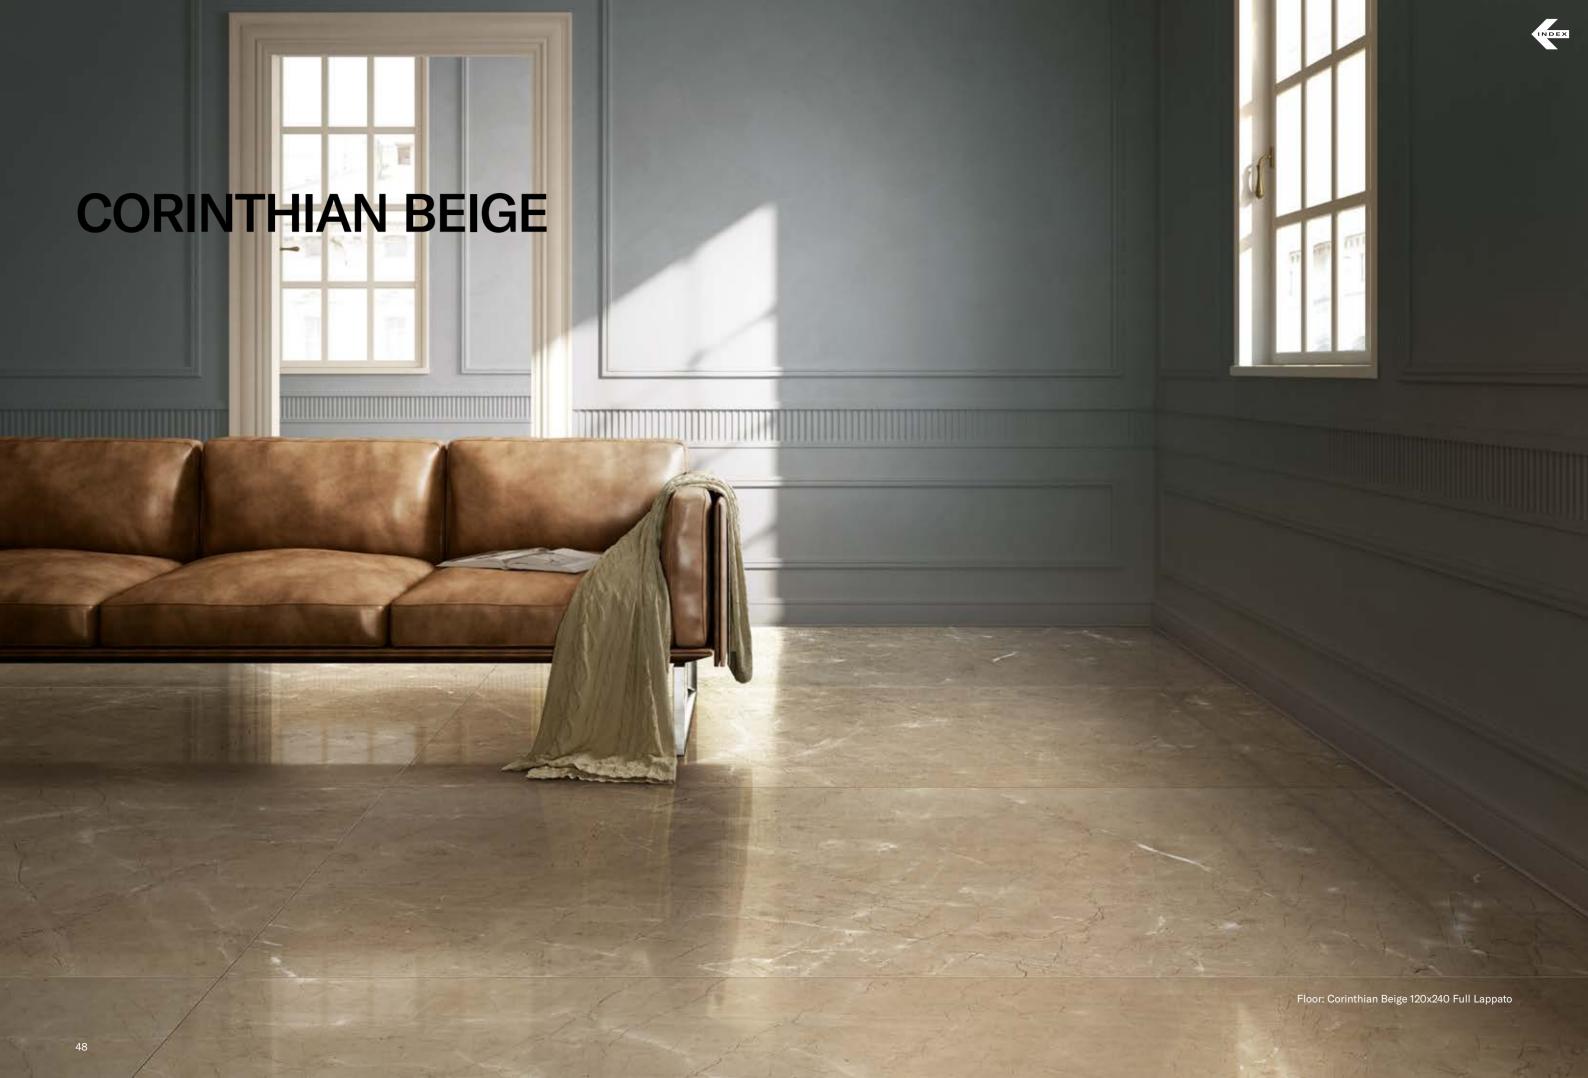

## **COLLECTIONS |** CORINTHIAN BEIGE

## **3 SURFACES**

Full body-colored porcelain stoneware (international standard) | Vitrified stoneware (indian standard). Rectified | 9 mm thickness

Corinthian Beige Full Lappato