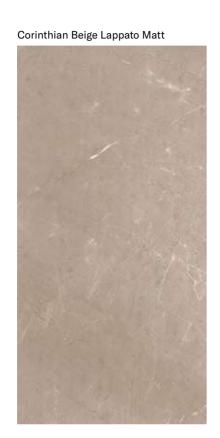

## **COLLECTIONS |** CORINTHIAN BEIGE

## **3 SURFACES**

Full body-colored porcelain stoneware (international standard) | Vitrified stoneware (indian standard). Rectified | 9 mm thickness

Corinthian Beige Full Lappato