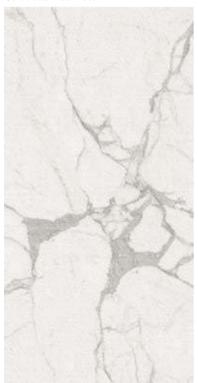

## **COLLECTIONS | CALACATTA**

## **7 SURFACES**

Full body-colored porcelain stoneware (international standard) | Vitrified stoneware (indian standard). Rectified | 9 mm thickness

Calacatta Full Lappato

Calacatta Lappato Matt

Calacatta Naturale

Calacatta Bocciardato

Calacatta Pettinato

Calacatta Rigato

Calacatta Spazzolato

Calacatta Lucido Opaco