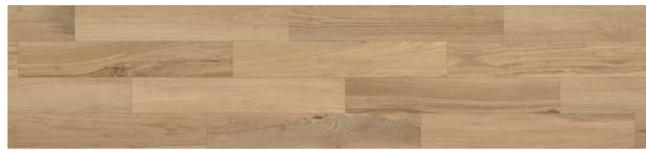

# WOOD | Looks

Coniwood Essenze

#### **WOOD LOOKS**

- 106 Essenze
- 109 Coniwood

## **COLLECTIONS |** ONICE PERSIANO

## 4 SIZES

120x240 cm | 80x160 cm | 120x120 cm | 60x120 cm

Naturale R10 surface available in 60x120 cm. R9, R11 & R12 surfaces available on request.