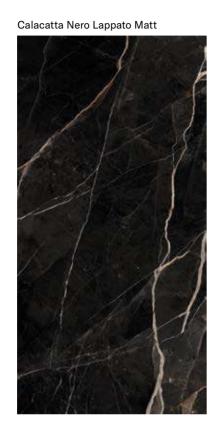

## **COLLECTIONS |** CALACATTA NERO

## **3 SURFACES**

Full body-colored porcelain stoneware (international standard) | Vitrified stoneware (indian standard). Rectified | 9 mm thickness

Calacatta Nero Full Lappato