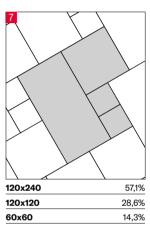

## 4 SIZES

120x240 cm | 80x160 cm | 120x120 cm | 60x120 cm

Naturale R10 surface available in 60x120 cm. R9, R11 & R12 surfaces available on request.