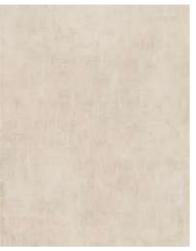

technical mastery, we have reached a ceramic material that combines the dynamic strength of concrete with the ethereal lightness of an elegant fabric such as linen.

The result is high performing surfaces, in six variations of warm and cold grays and three trendy colors, all inspired by earth tones, which return the evocative image of a hand-made linen texture delicately imprinted on the concrete surface.

A refined proposal originally designed for the most demanding architects, looking for the best of contemporary Italian inspirational design in every type of setting and location.



# **COLLECTIONS | TERRÆLINO**

# **9 INSPIRATIONS**

Full body-colored porcelain stoneware (international standard) | Vitrified stoneware (indian standard). Rectified | 9 mm thickness





Calce (Limestone)



Sabbia (Sand)



Argilla (Grey Clay)



Fango (Brown Clay)



Pepe (Black Pepper)



Melograno (Pomegranate)



Menta (Mint Leaf)



Ginepro (Juniper Berry)



# 1 SURFACE

Full body-colored porcelain stoneware (international standard) | Vitrified stoneware (indian standard). Rectified | 9 mm thickness

#### Naturale \*



#### **6 SIZES**

 $120x240 \text{ cm} \mid 80x160 \text{ cm} \mid 120x120 \text{ cm} \mid 60x120 \text{ cm} \mid 60x60 \text{ cm} \mid 30x60 \text{ cm}$ 



<sup>\*</sup>Naturale finish refers to R10. R9, R11, R12 are available on request only.

#### **Nexion installation suggestions**

# **COLLECTIONS |** TERRÆLINO

| SIZE                  | CODE                       | Color/DESIGN                                                     |
|-----------------------|------