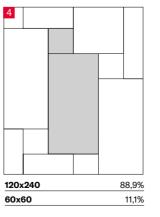

## 4 SIZES

120x240 cm | 80x160 cm | 120x120 cm | 60x120 cm

Naturale R10 surface available in 60x120 cm. R9, R11 & R12 surfaces available on request.

#### **Nexion installation suggestions**

Nexion recommends 2 mm joint for optimal aesthetics taking advantage of the tiles caliber in multi-sized applications. Both cement and epoxy grout can be used; grout-design color matching advisable for optimal aesthetics. It is not recommended to use grouting with colored pigments in contrast with the color of the tiles. For detailed installation guidelines log on www.nexiontiles.com