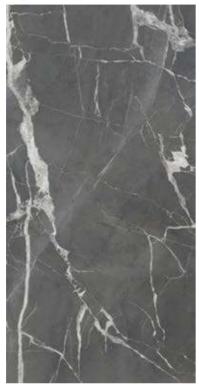

## **COLLECTIONS |** GRIGIO AVIO

## **4 SURFACES**

Full body-colored porcelain stoneware (international standard) | Vitrified stoneware (indian standard). Rectified | 9 mm thickness

Grigio Avio Full Lappato

Grigio Avio Lappato Matt

Grigio Avio Naturale

Grigio Avio Pettinato

Grigio Avio Spazzolato

Grigio Avio Lucido Opaco