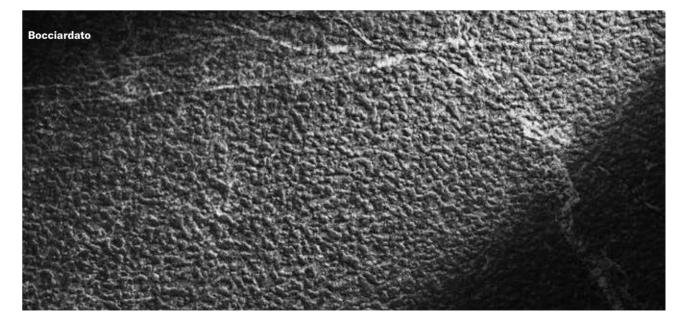

# TEXTURES: THE "CHIARO-SCURO" LIGHT EFFECTS

Combining in-depth material research, innovation, and great craftsmanship, Nexion has created three eye-catching **three-dimensional textures**: rigato, pettinato, and bocciardato.

The textures offer the same visual and tactile richness as the most prestigious varieties of marble when they undergo these craft techniques, which are the culmination of centuries of **constant**, **progressive honing**.

Finally, the bocciardato one reproduces the results of a manual bush hammered technique, much appreciated since ancient times, which gives the surfaces a characteristic slightly corrugated appearance, very similar to that of the natural material.

In all three cases, the result is the creation of up-to-the-minute ceramics that combine the high reflective power of Nexion marble with a textural approach to light that produces striking, **ever-changing visual effects**.

An extremely difficult result to achieve in ceramics and a material that fuses the eternal, timeless charm of marble with a **vibrant contemporary flavour**.

reddot winner 2020

## **SURFACES |** BOCCIARDATO

reddot winner 2020