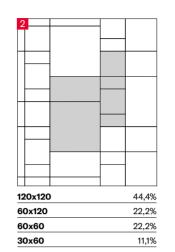

## 4 SIZES

120x240 cm | 80x160 cm | 120x120 cm | 60x120 cm

Naturale R10 surface available in 60x120 cm. R9, R11 & R12 surfaces available on request.