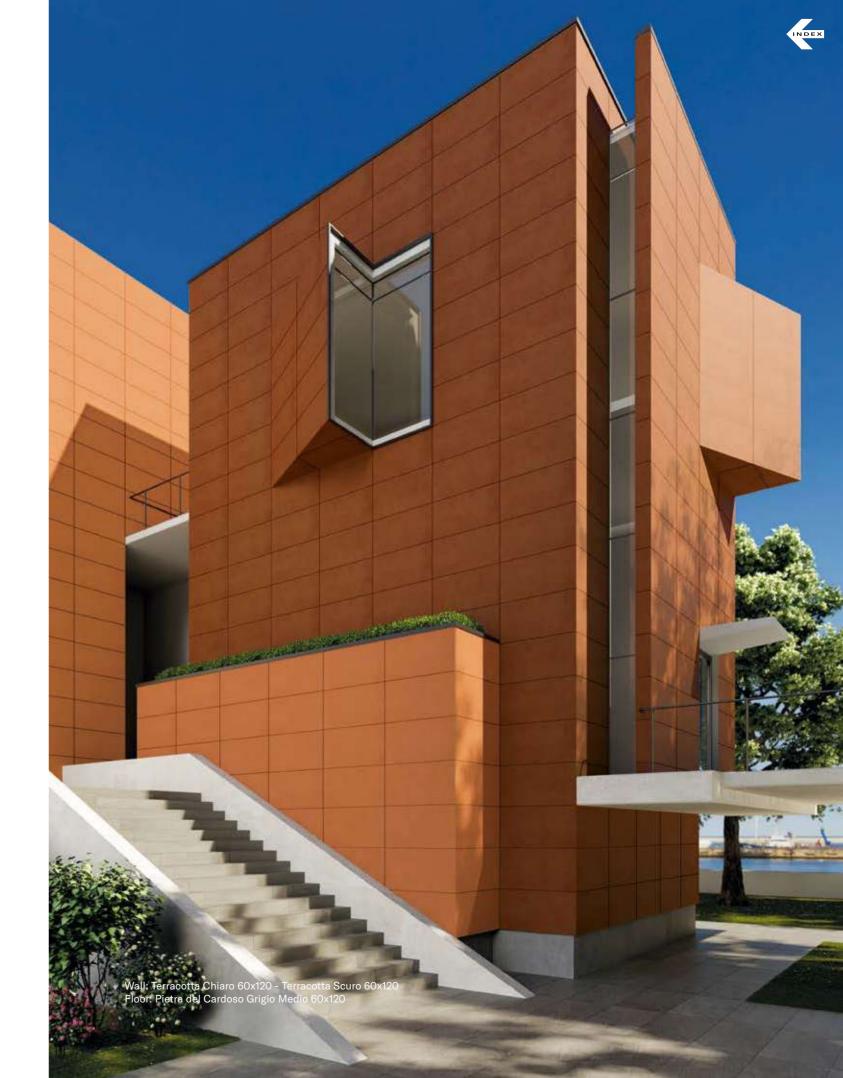

the production of buildings, tools, sculptures, and other artistic creations.

Using its extensive knowledge of the raw material and its equal production mastery, Nexion has chosen a type of terracotta widely used in Italy for the construction of its world-renowned old towns, recreating the color tones and surface finishes down to the smallest details, with three appealing color options offering different levels of light.

The result is a collection that offers the unique personality of an archetypal material with a contemporary language and excellent technical qualities (strength and longevity), making it ideal for complex and challenging architectural projects. A collection that brings with it inspiration from the best of contemporary Italian design, in all settings and circumstances.



# **COLLECTIONS | TERRACOTTA**

# **3 INSPIRATIONS**

Full body-colored porcelain stoneware (international standard) | Vitrified stoneware (indian standard). Rectified | 9 mm thickness





# **1 SURFACE**

Full body-colored porcelain stoneware (international standard) | Vitrified stoneware (indian standard). Rectified | 9 mm thickness



# 1 SIZE 60x120 cm 60x120 cm

#### **Nexion installation suggestions**

<sup>\*</sup>Naturale finish refers to R10. R9, R11, R12 are available on request only.

# **COLLECTIONS |** TERRACOTTA



Wall: Terracotta Scuro 60x120

| SIZE      | CODE                       | Color/DESIGN                          |
|-----------|----------------------------|---------------------------------------|
|           | F62TERCONRO<br>F62TERC1NRO | Terracotta Chiaro<br>T