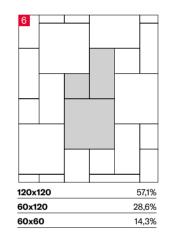

#### 4 SIZES

120x240 cm | 80x160 cm | 120x120 cm | 60x120 cm

Naturale R10 surface available in 60x120 cm. R9, R11 & R12 surfaces available on request.

3D textures (Bocciardato, Pettinato, Rigato) surfaces available in 120x240 cm & 60x120 cm.