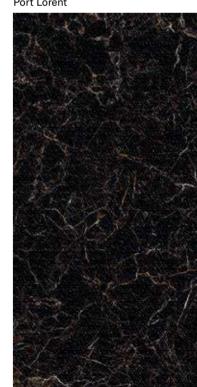

## **COLLECTIONS | PORT LORENT**

## **6 SURFACES**

Full body-colored porcelain stoneware (international standard) | Vitrified stoneware (indian standard). Rectified | 9 mm thickness

Port Lorent Full Lappato

Port Lorent Bocciardato

Port Lorent Rigato

Port Lorent Spazzolato
Port Lorent Lucido Opaco