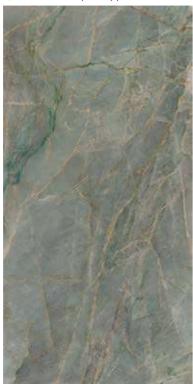

# **COLLECTIONS |** QUARZO VERDE AQUA

### **3 SURFACES**

Full body-colored porcelain stoneware (international standard) | Vitrified stoneware (indian standard). Rectified | 9 mm thickness

Quarzo Verde Aqua Full Lappato

Quarzo Verde Aqua Lappato Matt

Quarzo Verde Aqua Naturale

Quarzo Verde Aqua Bocciardato

Quarzo Verde Aqua Pettinato

Quarzo Verde Aqua Lucido Opaco

# 4 SIZES

Quarzo Verde Aqua Spazzolato

120x240 cm | 80x160 cm | 120x120 cm | 60x120 cm

Naturale R10 surface available in 60x120 cm. R9, R11 & R12 surfaces available on request.