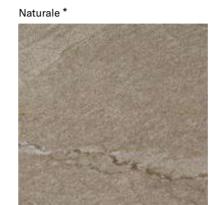

## **COLLECTIONS |** GRIGIO AVIO

## **4 SURFACES**

Full body-colored porcelain stoneware (international standard) | Vitrified stoneware (indian standard). Rectified | 9 mm thickness

Grigio Avio Full Lappato

Grigio Avio Lappato Matt

Grigio Avio Naturale

Grigio Avio Pettinato

Grigio Avio Spazzolato

Grigio Avio Lucido Opaco