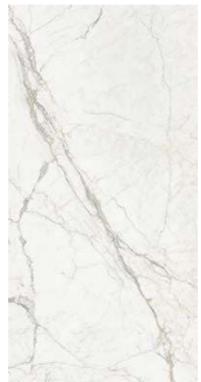

## **COLLECTIONS | CALACATTA**

## **7 SURFACES**

Full body-colored porcelain stoneware (international standard) | Vitrified stoneware (indian standard). Rectified | 9 mm thickness

Calacatta Full Lappato

Calacatta Lappato Matt

Calacatta Naturale

Calacatta Bocciardato

Calacatta Pettinato

Calacatta Rigato

Calacatta Spazzolato

Calacatta Lucido Opaco