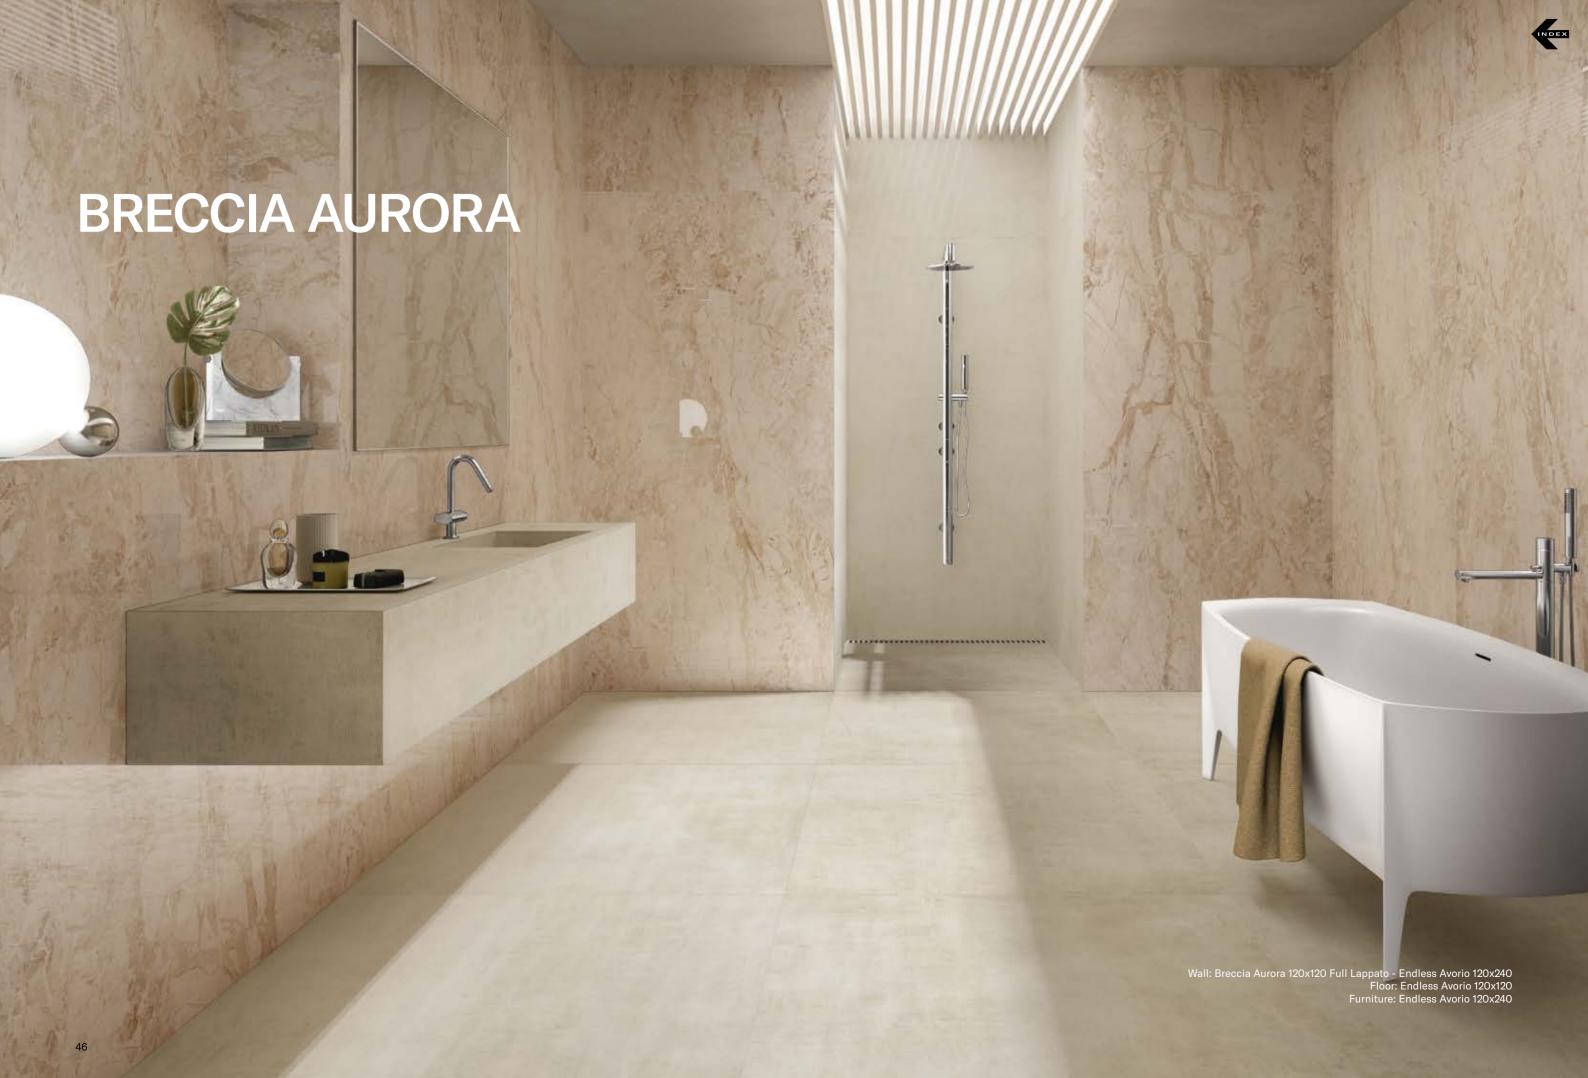

## **COLLECTIONS |** BRECCIA AURORA

# INDEX

## **3 SURFACES**

Full body-colored porcelain stoneware (international standard) | Vitrified stoneware (indian standard). Rectified | 9 mm thickness

Breccia Aurora Full Lappato

## 4 SIZES

120x240 cm | 80x160 cm | 120x120 cm | 60x120 cm

Naturale R10 surface available in 60x120 cm. R9, R11 & R12 surfaces available on request.

#### **Nexion installation suggestions**