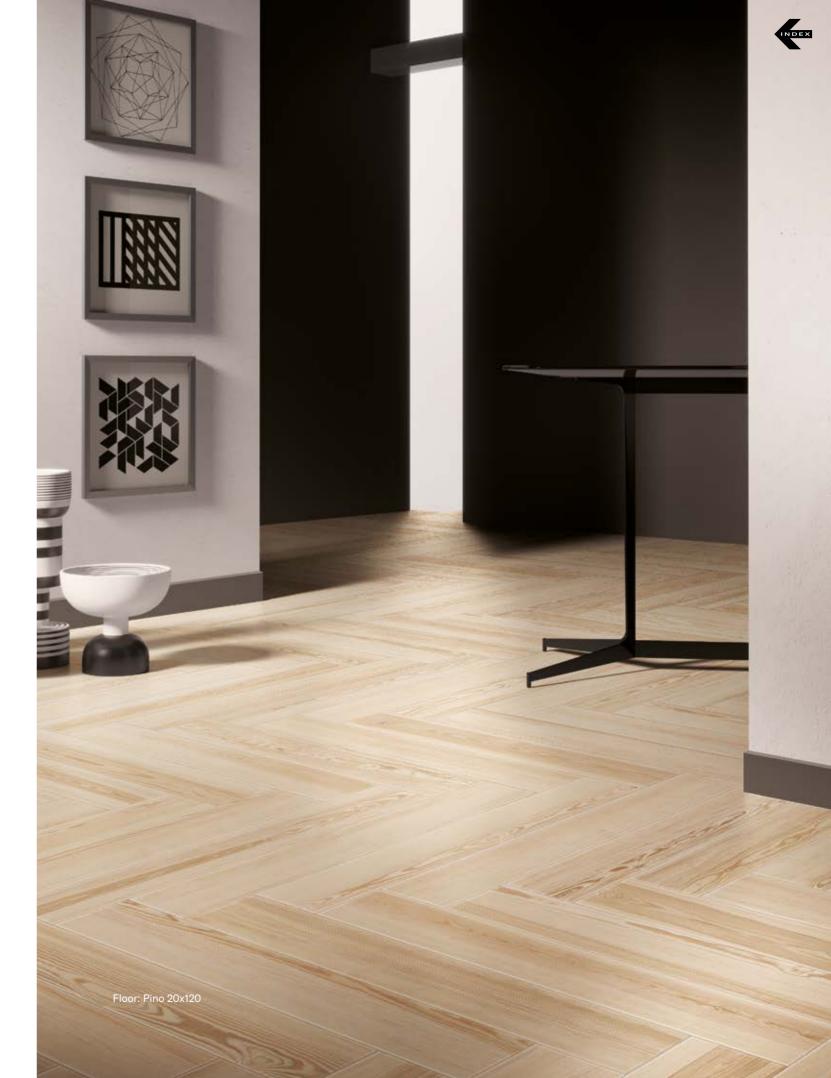

# WOOD | Looks

Coniwood Essenze

#### **WOOD LOOKS**

- 106 Essenze
- 109 Coniwood