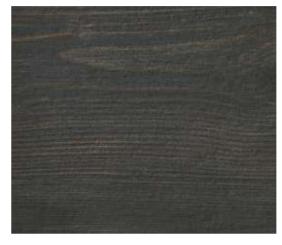

# WOOD | Looks

Coniwood Essenze

#### **WOOD LOOKS**

- 106 Essenze
- 109 Coniwood