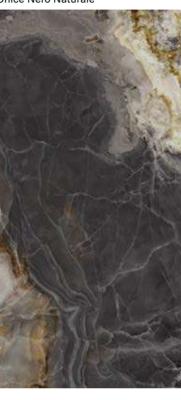

## **COLLECTIONS | ONICE NERO**

## **3 SURFACES**

Full body-colored porcelain stoneware (international standard) | Vitrified stoneware (indian standard). Rectified | 9 mm thickness

Onice Nero Full Lappato

Onice Nero Lappato Matt

Onice Nero Naturale

Onice Nero Bocciardato

Onice Nero Pettinato

## Onice Nero Spazzolato Onice Nero Lucido Opaco

## 4 SIZES

120x240 cm | 80x160 cm | 120x120 cm | 60x120 cm

Naturale R10 surface available in 60x120 cm. R9, R11 & R12 surfaces available on request.

#### **Nexion installation suggestions**