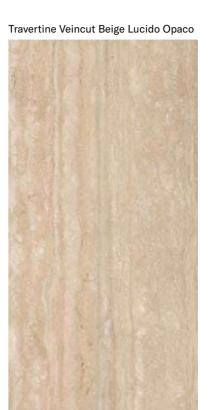

## **COLLECTIONS |** TRAVERTINE VEINCUT BEIGE

## **5 SURFACES**

Full body-colored porcelain stoneware (international standard) | Vitrified stoneware (indian standard). Rectified | 9 mm thickness

Travertine Veincut Beige Spazzolato

## 4 SIZES

120x240 cm | 80x160 cm | 120x120 cm | 60x120 cm

Naturale R10 surface available in 60x120 cm. R9, R11 & R12 surfaces available on request.

Lucido Opaco surface available in 120x240 cm & 60x120 cm.