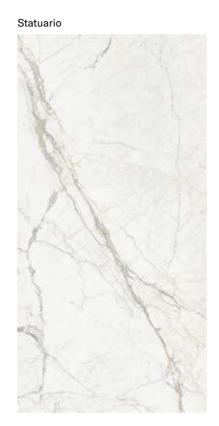

## **COLLECTIONS | STATUARIO**

## **7 SURFACES**

Full body-colored porcelain stoneware (international standard) | Vitrified stoneware (indian standard). Rectified | 9 mm thickness

Statuario Full Lappato

Statuario Lappato Matt

Statuario Naturale

Statuario Bocciardato

Statuario Pettinato

Statuario Rigato

Statuario Spazzolato

Statuario Lucido Opaco