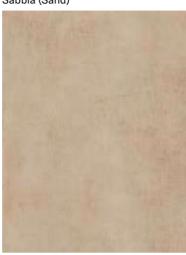

, we have reached a ceramic material that combines the dynamic strength of concrete with the ethereal lightness of an elegant fabric such as linen.

The result is high performing surfaces, in six variations of warm and cold grays and three trendy colors, all inspired by earth tones, which return the evocative image of a hand-made linen texture delicately imprinted on the concrete surface.

A refined proposal originally designed for the most demanding architects, looking for the best of contemporary Italian inspirational design in every type of setting and location.



# **COLLECTIONS | TERRÆLINO**

# **9 INSPIRATIONS**

Full body-colored porcelain stoneware (international standard) | Vitrified stoneware (indian standard). Rectified | 9 mm thickness





Calce (Limestone)



Sabbia (Sand)



Argilla (Grey Clay)



Fango (Brown Clay)



Pepe (Black Pepper)



Melograno (Pomegranate)



Menta (Mint Leaf)



Ginepro (Juniper Berry)



# 1 SURFACE

Full body-colored porcelain stoneware (international standard) | Vitrified stoneware (indian standard). Rectified | 9 mm thickness

#### Naturale \*



#### **6 SIZES**

 $120x240 \text{ cm} \mid 80x160 \text{ cm} \mid 120x120 \text{ cm} \mid 60x120 \text{ cm} \mid 60x60 \text{ cm} \mid 30x60 \text{ cm}$ 



<sup>\*</sup>Naturale finish refers to R10. R9, R11, R12 are available on request only.

#### **Nexion installation suggestions**

# **COLLECTIONS |** TERRÆLINO

| SIZE                  | CODE                       | Color/DESIGN                                                     |
|-----------------------|-----------------------