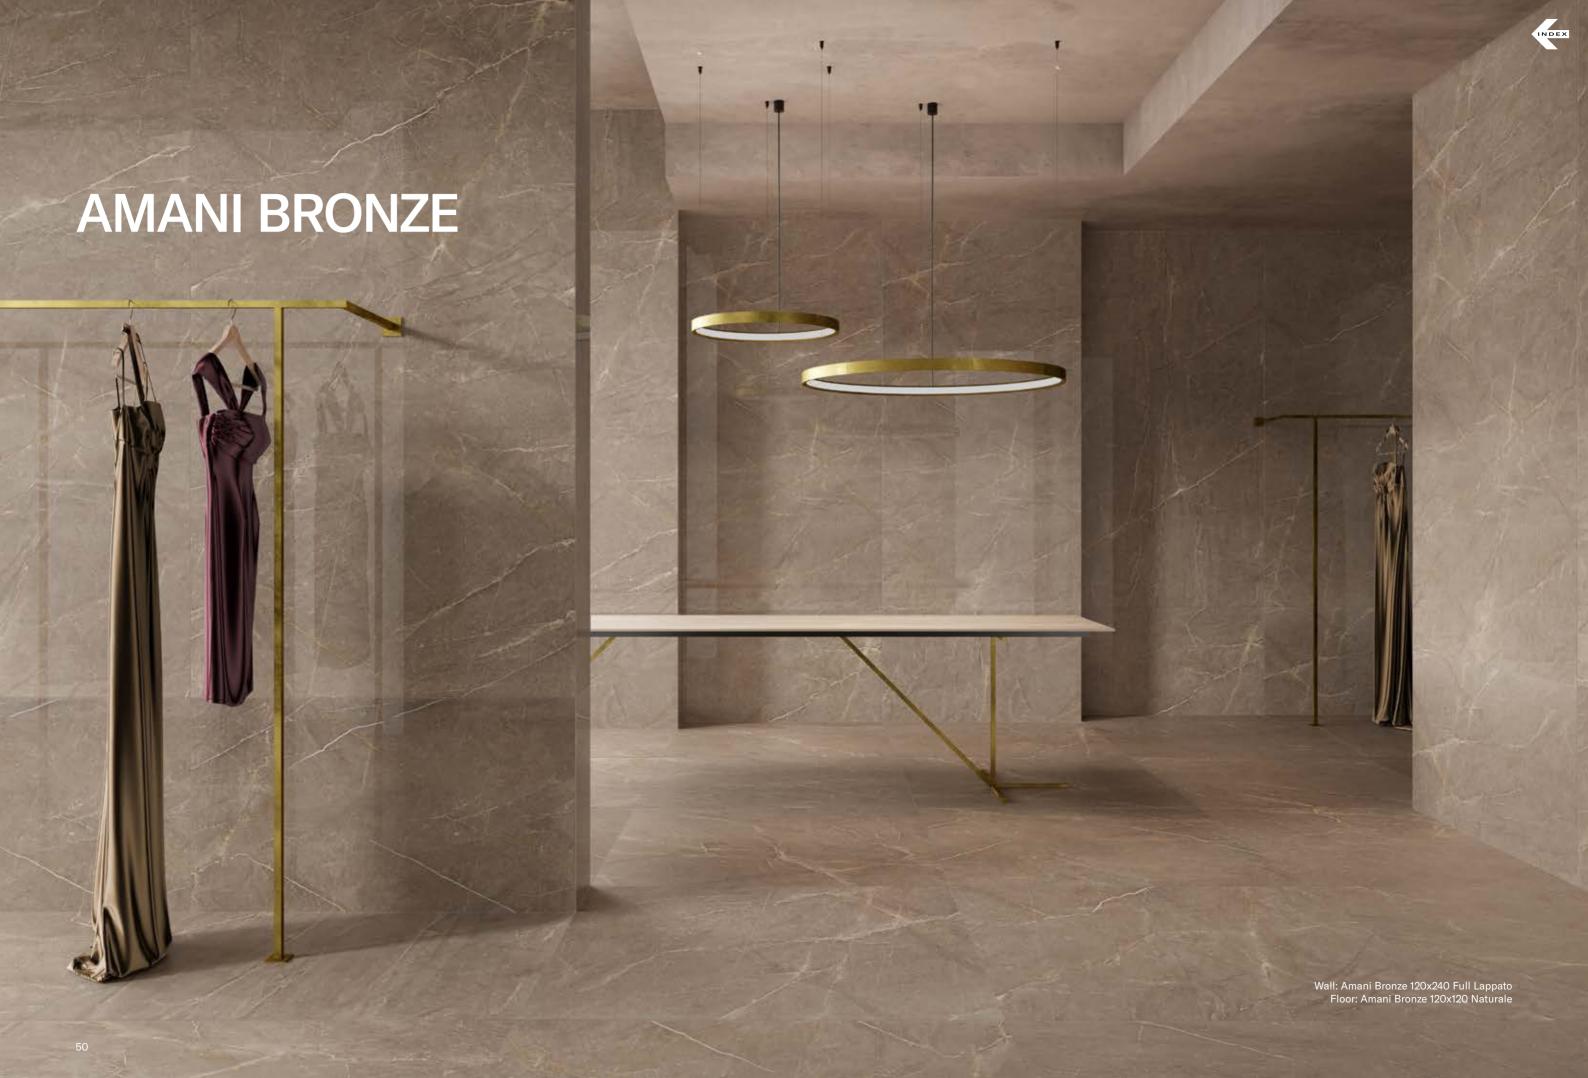

## **COLLECTIONS |** AMANI BRONZE

## **3 SURFACES**

Full body-colored porcelain stoneware (international standard) | Vitrified stoneware (indian standard). Rectified | 9 mm thickness

Amani Bronze Full Lappato

| Amani Bronze Spazzolato | Amani Bronze Lucido Opaco |
|-------------------------|---------------------------|
|                         |                           |
|                         |                           |
|                         |                           |
|                         |                           |
|                         |                           |
|                         |                           |
|                         |                           |
|                         |                           |
|                         |                           |
|                         |                           |
|                         |                           |
|                         |                           |
|                         |                           |
|                         |                           |
|                         |                           |
|                         |                           |
|                         |                           |
|                         |                           |
|                         |                           |
|                         |                           |
|                         |                           |
|                         |                           |
| i                       | ; ;                       |