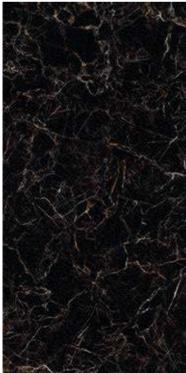

## **COLLECTIONS | PORT LORENT**

## **6 SURFACES**

Full body-colored porcelain stoneware (international standard) | Vitrified stoneware (indian standard). Rectified | 9 mm thickness

Port Lorent Full Lappato

Port Lorent Bocciardato

Port Lorent Rigato