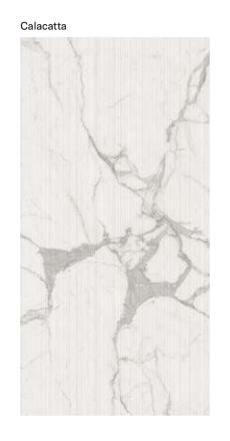

## **COLLECTIONS | CALACATTA**

## **7 SURFACES**

Full body-colored porcelain stoneware (international standard) | Vitrified stoneware (indian standard). Rectified | 9 mm thickness

Calacatta Full Lappato

Calacatta Lappato Matt

Calacatta Naturale

Calacatta Bocciardato

Calacatta Pettinato

Calacatta Rigato

Calacatta Spazzolato

Calacatta Lucido Opaco