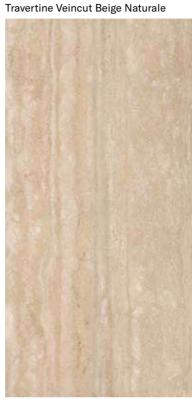

## **COLLECTIONS |** TRAVERTINE VEINCUT BEIGE

## **5 SURFACES**

Full body-colored porcelain stoneware (international standard) | Vitrified stoneware (indian standard). Rectified | 9 mm thickness

Travertine Veincut Beige Spazzolato

## 4 SIZES

120x240 cm | 80x160 cm | 120x120 cm | 60x120 cm

Naturale R10 surface available in 60x120 cm. R9, R11 & R12 surfaces available on request.

Lucido Opaco surface available in 120x240 cm & 60x120 cm.