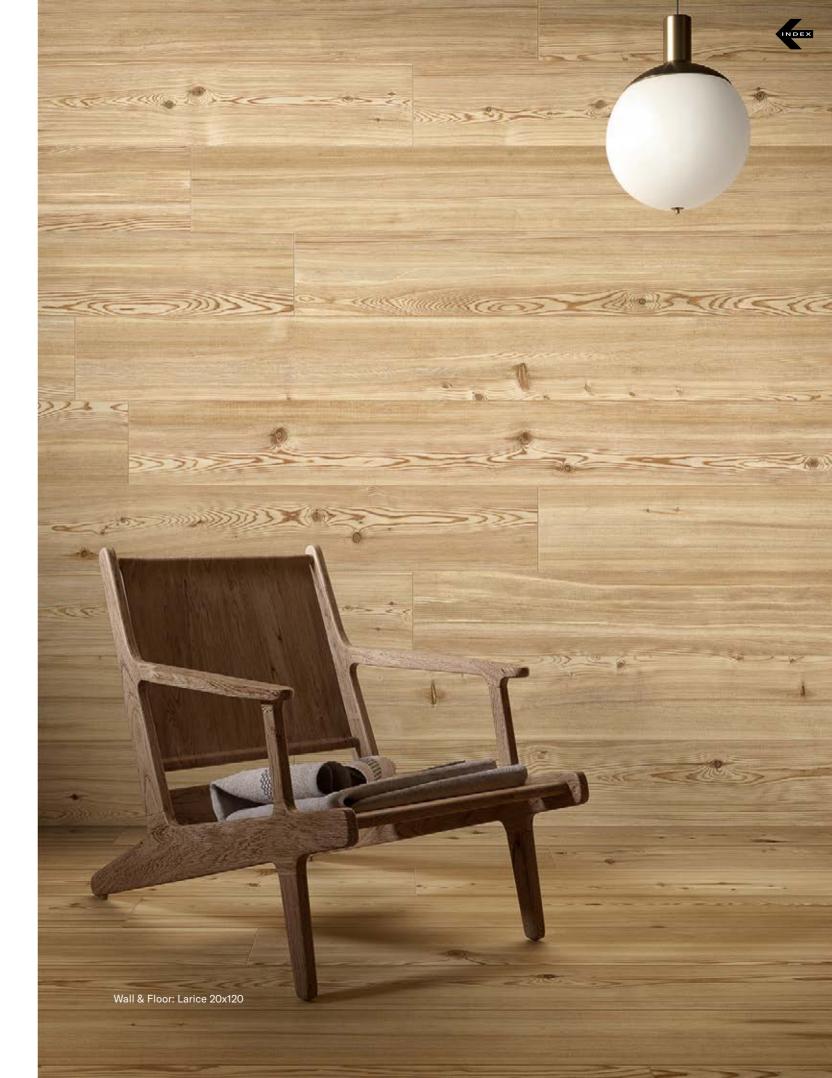

they are made of, that conveys an intense sense of warmth and comfort and a refined time-worn feel.

Not all woods transmit the same sensation of immediate and instinctive elegance. Through accurate research, Nexion has selected the some of the nicest exemplars in the European coniferous forests, unique in their warm tones, intense nuances, and suggestive vein patterns. Inspired by them, Nexion carefully worked out designs that make long planks look beautiful and created natural surfaces by the hands of skilled craftsmen.

The result is a ceramic collection of that returns all the natural flavor, at sight and touch, of natural wood, in an eye-catching contemporary style.

A collection that brings the best of the inspiring Italian contemporary design to any type of ambience and location.



# **COLLECTIONS | CONIWOOD**

# **6 INSPIRATIONS**

Full body-colored porcelain stoneware (international standard) | Vitrified stoneware (indian standard). Rectified | 9 mm thickness

#### Cedro Sbiancato



#### Pino



#### Abete



#### Larice



#### Larice Ossidato



#### Abete Tinto



INDEX

# 1 SURFACE

Full body-colored porcelain stoneware (international standard) | Vitrified stoneware (indian standard). Rectified | 9 mm thickness

#### Naturale



# 1 SIZE

20x120cm

20x120 cm

#### **Nexion installation suggestions**

# COLLECTIONS | CONIWOOD

| SIZE      | CODE        | Color/DESIGN    |
|-----------|-------------|-----------------|
|           | F22CNZAONRO | Cedro Sbiancato |
|           | F22CNZBONRO | Pino            |
|           | F22CNZB1NR0 | Abete           |
| 20:1