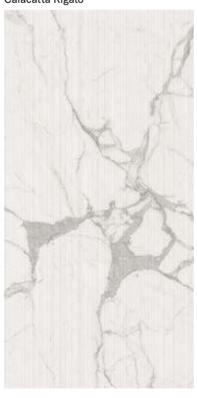

## **SURFACES |** RIGATO

**6 DESIGNS RIGATO** 

reddot winner 2020

Full body-colored porcelain stoneware (international standard) | Vitrified stoneware (indian standard). Rectified | 9 mm thickness