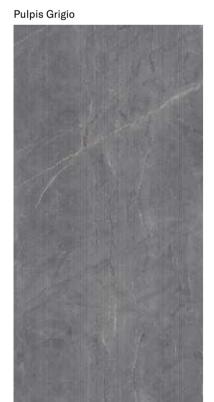

## **COLLECTIONS | PULPIS GRIGIO**

## **8 SURFACES**

Full body-colored porcelain stoneware (international standard) | Vitrified stoneware (indian standard). Rectified | 9 mm thickness

Pulpis Grigio Full Lappato

Pulpis Grigio Lappato Matt

Pulpis Grigio Naturale

Pulpis Grigio Bocciardato

Pulpis Grigio Pettinato

Pulpis Grigio Rigato

Pulpis Grigio Spazzolato

Pulpis Grigio Lucido Opaco

## 4 SIZES

120x240 cm | 80x160 cm | 120x120 cm | 60x120 cm

Naturale R10 surface available in 60x120 cm. R9, R11 & R12 surfaces available on request.

3D textures (Bocciardato, Pettinato, Rigato) & Lucido Opaco surfaces available in 120x240 cm & 60x120 cm.