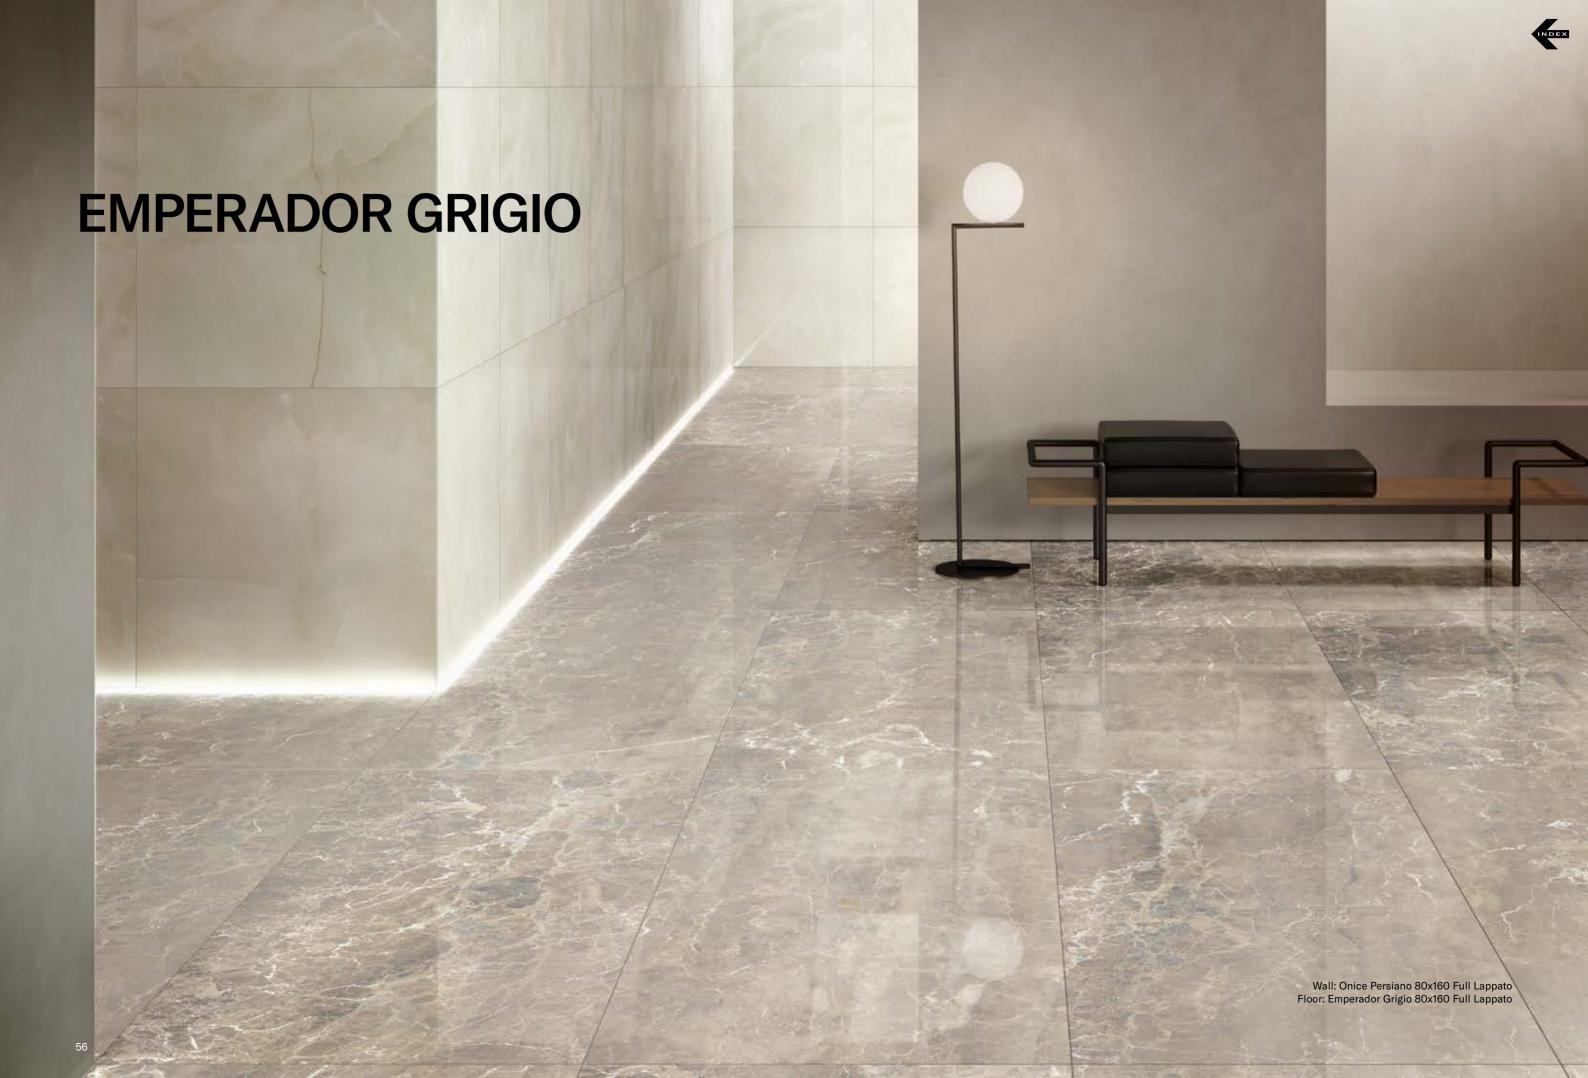

|    |                                            |
|                                          | :  |                                            |

## 4 SIZES

120x240 cm | 80x160 cm | 120x120 cm | 60x120 cm



Naturale R10 surface available in 60x120 cm. R9, R11 & R12 surfaces available on request.

### Nexion installation suggestions



## **COLLECTIONS |** ONICE ARIA BEIGE

# INDEX

## **3 SURFACES**

Full body-colored porcelain stoneware (international standard) | Vitrified stoneware (indian standard). Rectified | 9 mm thickness

Onice Aria Beige Full Lappato













## 4 SIZES

120x240 cm | 80x160 cm | 120x120 cm | 60x120 cm



Naturale R10 surface available in 60x120 cm. R9, R11 & R12 surfaces available on request.

#### **Nexion installation suggestions**



## **COLLECTIONS |** EMPERADOR GRIGIO

# INDEX

## **3 SURFACES**

Full body-colored porcelain stoneware (international standard) | Vitrified stoneware (indian standard). Rectified | 9 mm thickness

Emperador Grigio Full Lappato













## 4 SIZES

120x240 cm | 80x160 cm | 120x120 cm | 60x120 cm



Naturale R10 surface available in 60x120 cm. R9, R11 & R12 surfaces available on request.

#### **Nexion installation suggestions**



## **COLLECTIONS | PULPIS GRIGIO**

## **8 SURFACES**

Full body-colored porcelain stoneware (international standard) | Vitrified stoneware (indian standard). Rectified | 9 mm thickness

Pulpis Grigio Full Lappato



Pulpis Grigio Lappato Matt



Pulpis Grigio Naturale



Pulpis Grigio Bocciardato



Pulpis Grigio Pettinato



Pulpis Grigio Rigato



Pulpi