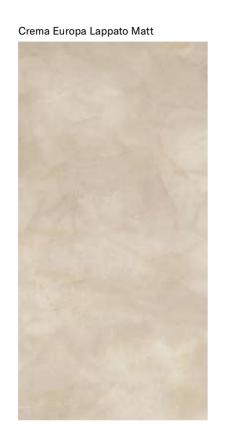

## **COLLECTIONS |** CREMA EUROPA

## **6 SURFACES**

Full body-colored porcelain stoneware (international standard) | Vitrified stoneware (indian standard). Rectified | 9 mm thickness

**Lappato Matt** is a contemporary interpretation of marble surface, with its characteristic absence of any reflection. Dedicated to the world of design, architecture and furniture.

**Naturale** is a surface finish that can be appreciated for its well-defined softness. An advanced reworking of the graphic richness of the marbles, available in different floor.