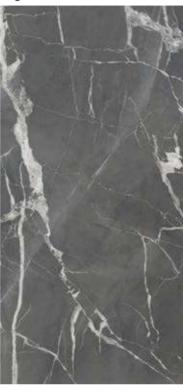

## **COLLECTIONS |** GRIGIO AVIO

## **4 SURFACES**

Full body-colored porcelain stoneware (international standard) | Vitrified stoneware (indian standard). Rectified | 9 mm thickness

Grigio Avio Full Lappato

Grigio Avio Lappato Matt

Grigio Avio Naturale

Grigio Avio Pettinato

Grigio Avio Spazzolato

Grigio Avio Lucido Opaco