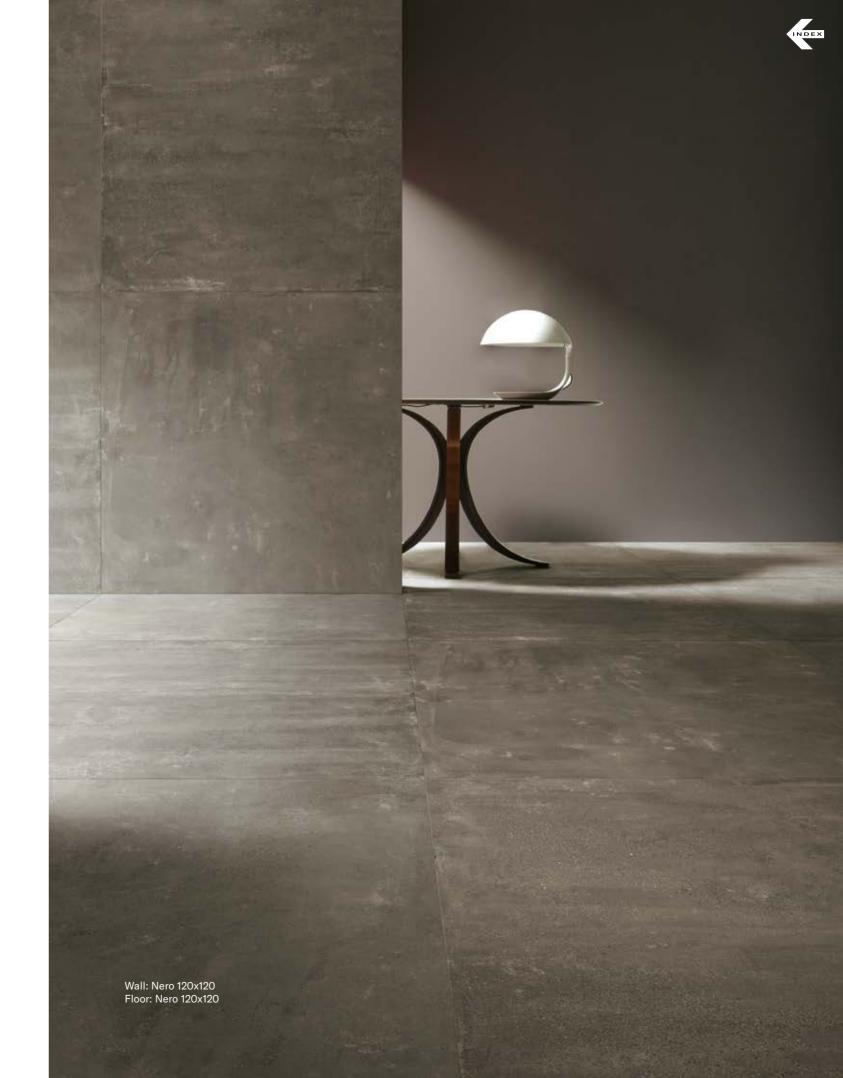

bility to radiate a strong tactile energy to every context surrounding it.

Seduced by the architectonic and stylistic potential of concrete, Nexion examined to the smallest the remarkable artifacts made by Italian craftsmen, characterized by the intense touch and feel of this matter. In its design lab, Nexion worked to give to large size slabs the delicate variations of tones that we find in the small, renown Italian cementine, creating the soft effect of an "endless" surface.

The result is a ceramic collection made unique by the shade variations, sharp patterns and a high tactile vocation, which transmits a timeless and contemporary personality to the surrounding space. A collection that brings the best of the inspiring Italian contemporary design to any type of ambience and location.



# **COLLECTIONS |** ENDLESS

# **7 INSPIRATIONS**

Full body-colored porcelain stoneware (international standard) | Vitrified stoneware (indian standard). Rectified | 9 mm thickness

Nero



Grigio



Bianco



Argento



Avorio



Beige



Taupe



# 1 SURFACE

Full body-colored porcelain stoneware (international standard) | Vitrified stoneware (indian standard). Rectified | 9 mm thickness

#### Naturale \*



#### **6 SIZES**

120x240 cm | 80x160 cm | 120x120 cm | 60x120 cm | 60x60 cm | 30x60 cm



<sup>\*</sup>Naturale finish refers to R10. R9, R11, R12 are available on request only.

#### **Nexion installation suggestions**

# **COLLECTIONS** | ENDLESS

| SIZE        | CODE          | Color/DESIGN |
|-------------|---------------|--------------|
|             |               |