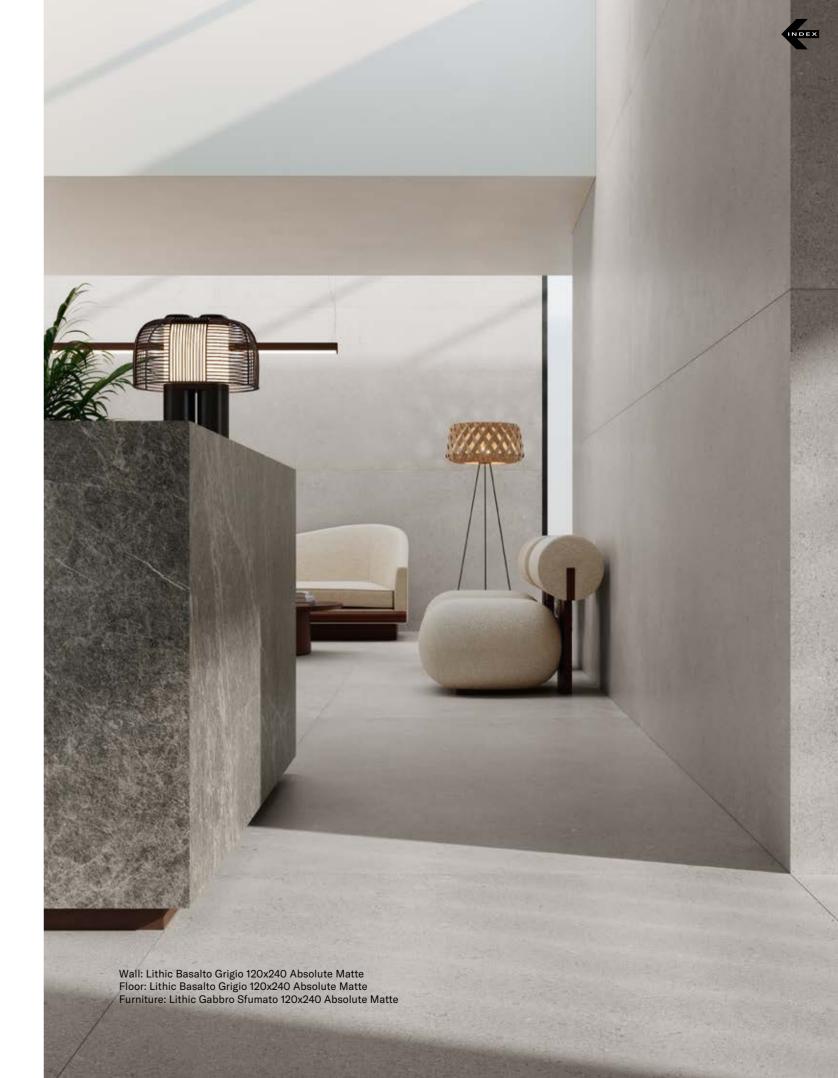

rtoghese<br>Vicenza Beige<br>Basalto Grigio<br>Gabbro Sfumato |
|            |                                                          |                                                                        |
| 60x120 cm  | F62LTCB1SR0<br>F62LTCB0SR0<br>F62LTCG0SR0<br>F62LTCK0SR0 | Roccia Portoghese<br>Vicenza Beige<br>Basalto Grigio<br>Gabbro Sfumato |
|            |                                                          |                                                                        |
| 60x60 cm   | F60LTCB1SR0<br>F60LTCB0SR0<br>F60LTCG0SR0<br>F60LTCK0SR0 | Roccia Portoghese<br>Vicenza Beige<br>Basalto Grigio<br>Gabbro Sfumato |
|            | F63LTCB1SR0<br>F63LTCB0SR0                               | Roccia Portoghese<br>Vicenza Beige<br>Basalto Grigio                   |



# Pietra del Cardoso

Pietra del Cardoso collection inherits the spirit of the homonymous Italian stone extracted from the mountains of Tuscany, home of most famous marble quarries in the world (Alpi Apuane).

A material appreciated for centuries due to its extraordinary longevity, resistance, style and functionality.

Nexion has accurately selected some of the most exclusive specimens conveying the essence of Cardoso into a new unique ceramic material, combining elegance with unrivalled technical qualities. Nexion has bring this stone to the next level, devising an extremely durable surface, highly resistant to chemicals, stains and abrasions which makes it particularly suitable for high traffic public spaces.

The result is an extremely wide and versatile offering, divided into six col