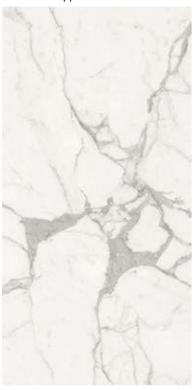

## **COLLECTIONS | CALACATTA**

## **7 SURFACES**

Full body-colored porcelain stoneware (international standard) | Vitrified stoneware (indian standard). Rectified | 9 mm thickness

Calacatta Full Lappato

Calacatta Lappato Matt

Calacatta Naturale

Calacatta Bocciardato

Calacatta Pettinato

Calacatta Rigato

Calacatta Spazzolato

Calacatta Lucido Opaco