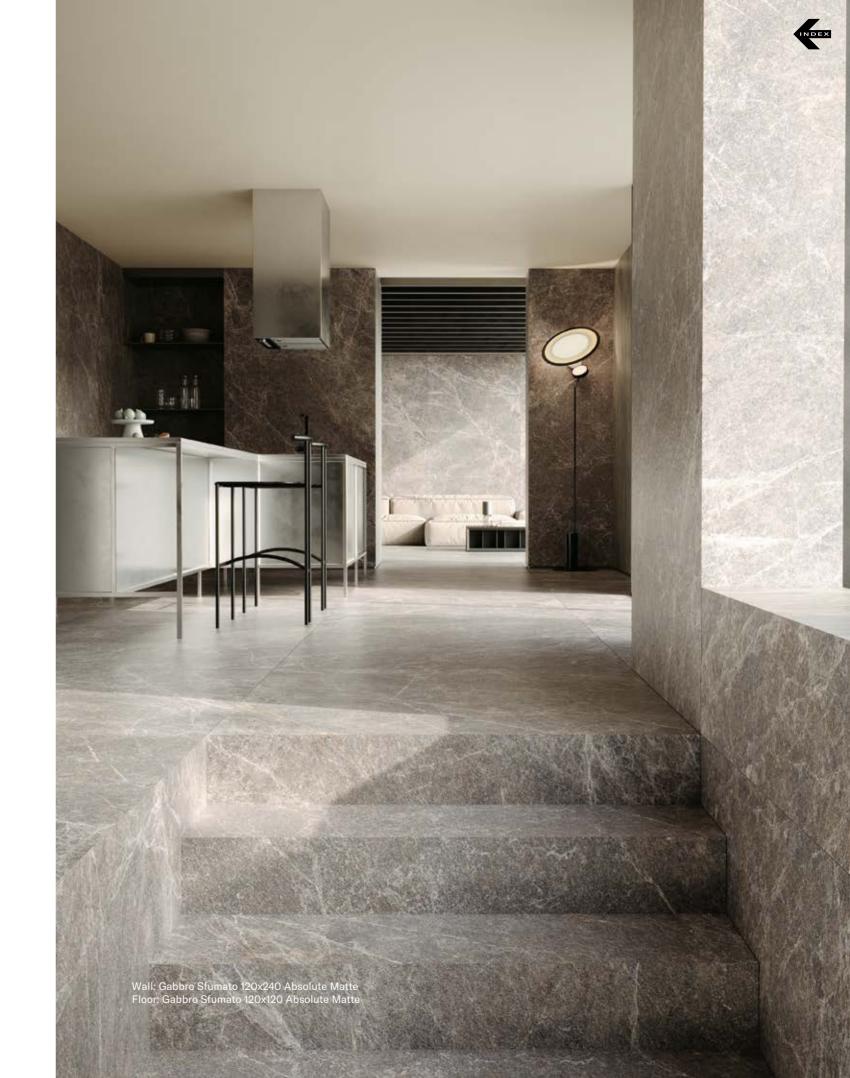

## **COLLECTIONS |** EMPERADOR GRIGIO

## **3 SURFACES**

Full body-colored porcelain stoneware (international standard) | Vitrified stoneware (indian standard). Rectified | 9 mm thickness

Emperador Grigio Full Lappato

## 4 SIZES

120x240 cm | 80x160 cm | 120x120 cm | 60x120 cm

Naturale R10 surface available in 60x120 cm. R9, R11 & R12 surfaces available on request.