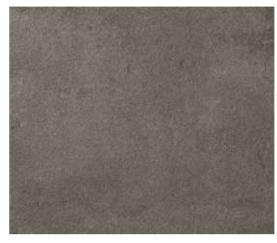

talian cementine, creating the soft effect of an "endless" surface.

The result is a ceramic collection made unique by the shade variations, sharp patterns and a high tactile vocation, which transmits a timeless and contemporary personality to the surrounding space. A collection that brings the best of the inspiring Italian contemporary design to any type of ambience and location.



# **COLLECTIONS |** ENDLESS

# **7 INSPIRATIONS**

Full body-colored porcelain stoneware (international standard) | Vitrified stoneware (indian standard). Rectified | 9 mm thickness

Nero



Grigio



Bianco



Argento



Avorio



Beige



Taupe



# 1 SURFACE

Full body-colored porcelain stoneware (international standard) | Vitrified stoneware (indian standard). Rectified | 9 mm thickness

#### Naturale \*



#### **6 SIZES**

120x240 cm | 80x160 cm | 120x120 cm | 60x120 cm | 60x60 cm | 30x60 cm



<sup>\*</sup>Naturale finish refers to R10. R9, R11, R12 are available on request only.

#### **Nexion installation suggestions**

# **COLLECTIONS** | ENDLESS

| SIZE        | CODE          | Color/DESIGN |
|-------------|---------------|--------------|
|             |               |              |
|             | F14ENDKONRO   | Nero         |
|             | F14ENDGONRO   | Grigio       |
|             | F14ENDAONRO   | Bianco       |
|             | F14ENDB1NR0   | Avorio       |
|             | F14ENDBONRO   | Beige        |
|             | F14ENDB2NR0   | Argento      |
|             | F14ENDFONRO   | Taupe        |
| 120x240 cm  | •             |              |
|             |