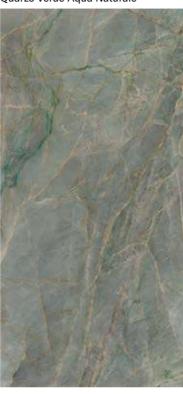

# **COLLECTIONS |** QUARZO VERDE AQUA

### **3 SURFACES**

Full body-colored porcelain stoneware (international standard) | Vitrified stoneware (indian standard). Rectified | 9 mm thickness

Quarzo Verde Aqua Full Lappato

Quarzo Verde Aqua Lappato Matt

Quarzo Verde Aqua Naturale

Quarzo Verde Aqua Bocciardato

Quarzo Verde Aqua Pettinato

Quarzo Verde Aqua Lucido Opaco

# 4 SIZES

Quarzo Verde Aqua Spazzolato

120x240 cm | 80x160 cm | 120x120 cm | 60x120 cm

Naturale R10 surface available in 60x120 cm. R9, R11 & R12 surfaces available on request.