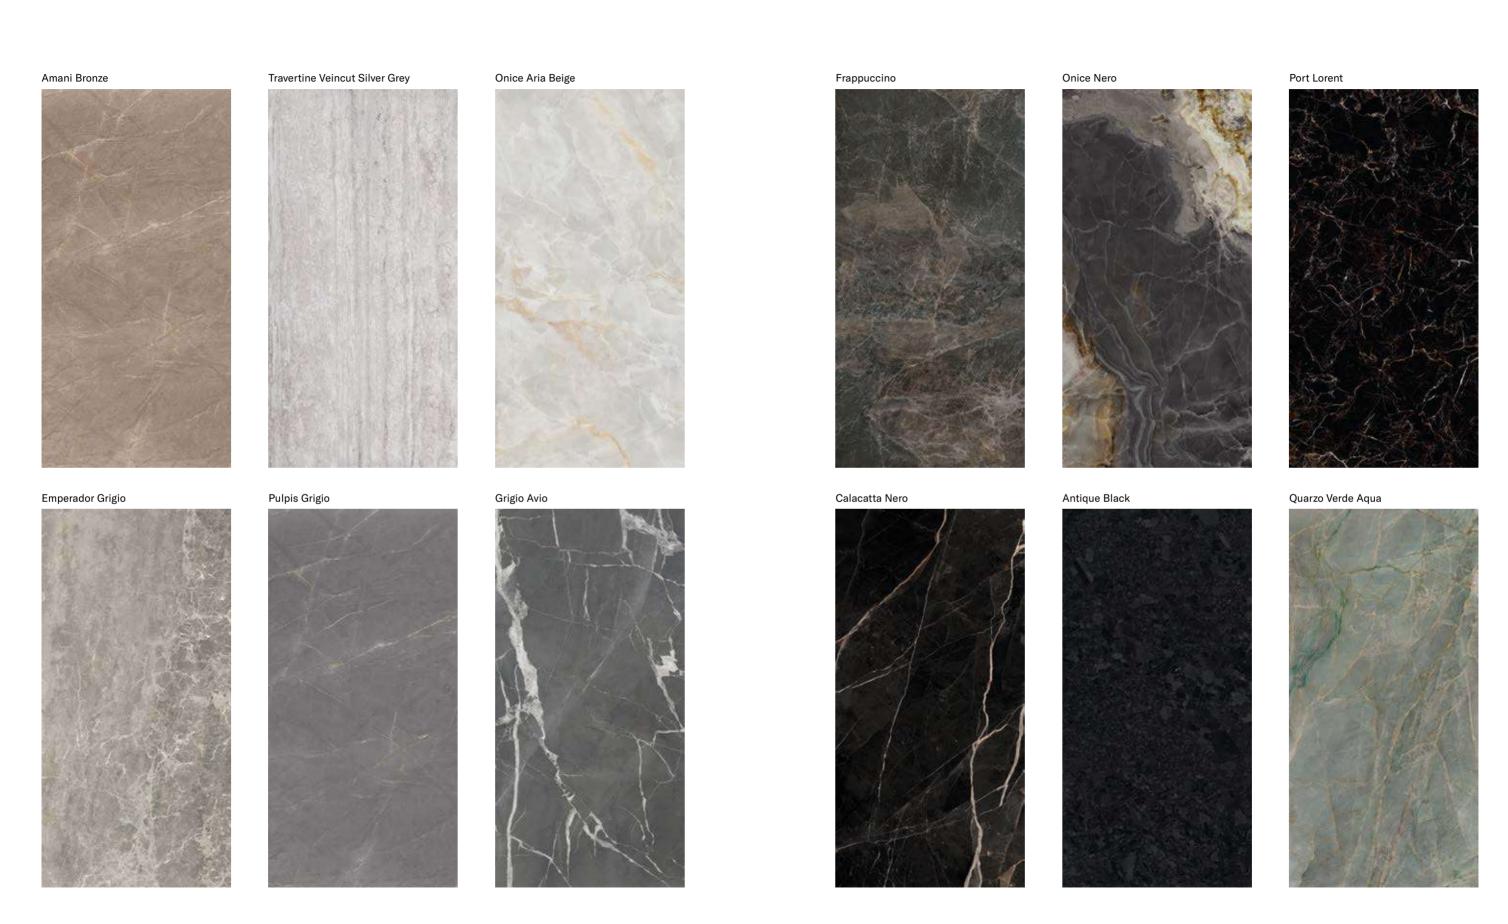

## MARBLE LOOKS DESIGNS |

#### **MARBLE LOOKS**

- 26 Statuario freddo
- 28 Michelangelo
- 30 Statuario
- 32 Calacatta
- 34 Bianco Lasa
- 36 Calacatta Bronzo
- 38 Onice Persiano
- 40 Crema Europa
- 42 Botticino
- 44 Travertine Veincut Beige
- 46 Breccia Aurora
- 48 Corinthian Beige
- **50** Amani Bronze
- 52 Travertine Veincut Silver Grey
- 54 Onice Aria Beige
- **56** Emperador Grigio
- 58 Pulpis Grigio
- **60** Grigio Avio
- **62** Frappuccino
- **64** Onice Nero
- 66 Port Lorent
- 68 Calacatta Nero
- 70 Antique Black
- 72 Quarzo Verde Aqua
- 74 Irish Green
- **76** Rosso Levanto