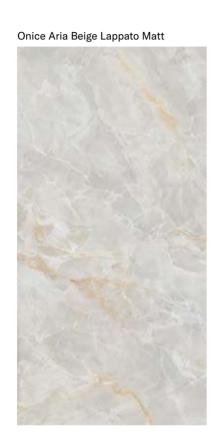

## **COLLECTIONS |** ONICE ARIA BEIGE

## **3 SURFACES**

Full body-colored porcelain stoneware (international standard) | Vitrified stoneware (indian standard). Rectified | 9 mm thickness

Onice Aria Beige Full Lappato