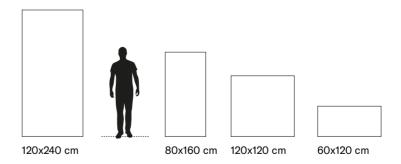

## 4 SIZES

120x240 cm | 80x160 cm | 120x120 cm | 60x120 cm

Naturale R10 surface available in 60x120 cm. R9, R11 & R12 surfaces available on request.

3D textures (Bocciardato, Pettinato, Rigato) surfaces available in 120x240 cm & 60x120 cm.