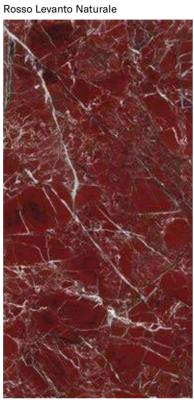

# **COLLECTIONS |** ROSSO LEVANTO

### **3 SURFACES**

Full body-colored porcelain stoneware (international standard) | Vitrified stoneware (indian standard). Rectified | 9 mm thickness

Rosso Levanto Full Lappato