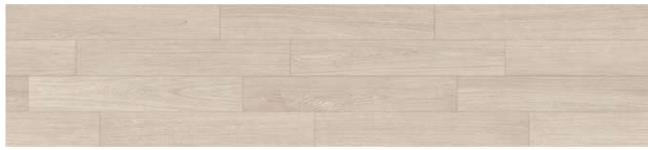

# WOOD | Looks

Coniwood Essenze

#### **WOOD LOOKS**

- 106 Essenze
- 109 Coniwood

## **COLLECTIONS |** ONICE PERSIANO

## 4 SIZES

120x240 cm | 80x160 cm | 120x120 cm | 60x120 cm

Naturale R10 surface available in 60x120 cm. R9, R11 & R12 surfaces available on request.