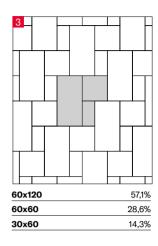

#### 4 SIZES

120x240 cm | 80x160 cm | 120x120 cm | 60x120 cm

Naturale R10 surface available in 60x120 cm. R9, R11 & R12 surfaces available on request.

3D textures (Bocciardato, Pettinato, Rigato) surfaces available in 120x240 cm & 60x120 cm.