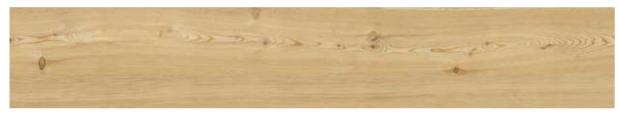

# WOOD | Looks

Coniwood Essenze

#### **WOOD LOOKS**

- 106 Essenze
- 109 Coniwood