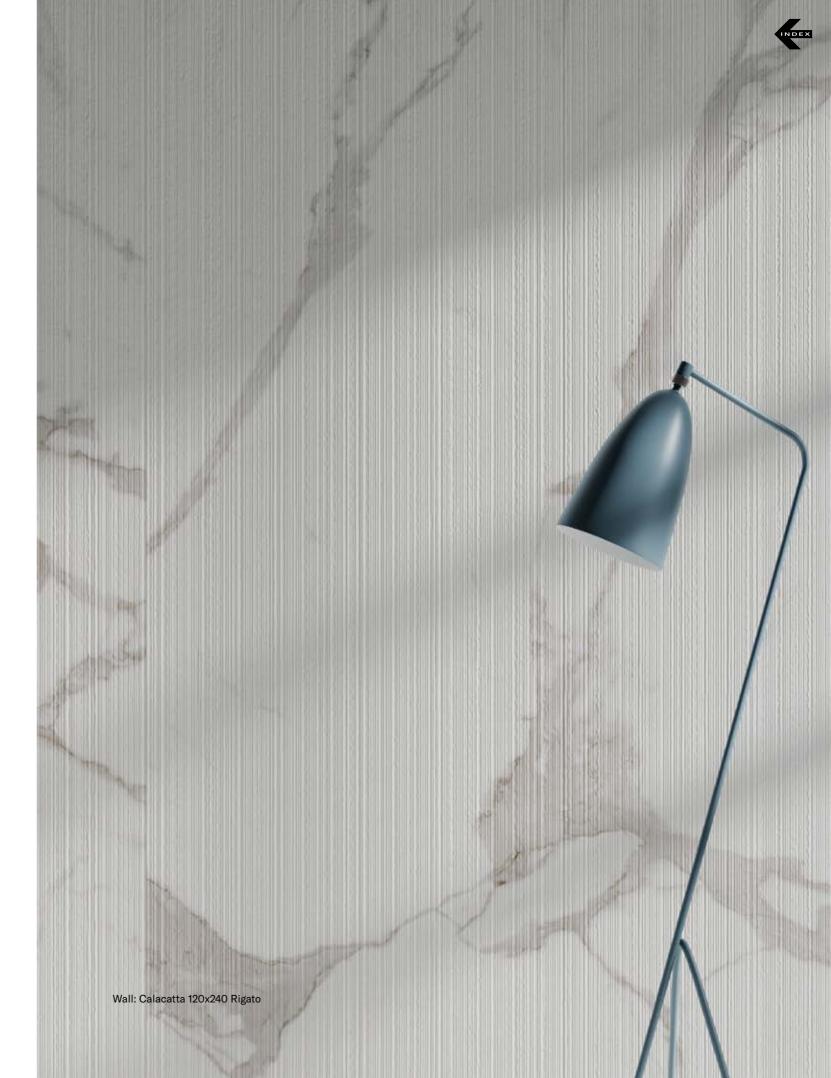

## **SURFACES |** BOCCIARDATO



reddot winner 2020

## **6 DESIGNS BOCCIARDATO**

Full body-colored porcelain stoneware (international standard) | Vitrified stoneware (indian standard). Rectified | 9 mm thickness

# Statuario

Pulpis Grigio



Calacatta



Frappuccino



Crema Europa



Port Lorent



## **SURFACES | PETTINATO**



reddot winner 2020

## **6 DESIGNS PETTINATO**

Full body-colored porcelain stoneware (international standard) | Vitrified stoneware (indian standard). Rectified | 9 mm thickness





Calacatta



Crema Europa





Frappuccino



Port Lorent



## **SURFACES |** RIGATO

**6 DESIGNS RIGATO** 



reddot winner 2020

Full body-colored porcelain stoneware (international standard) | Vitrified stoneware (indian standard). Rectified | 9 mm thickness

















# **Marble Gallery**

We select the best Italian creative minds to find the **finest inspirations to create a new range of refined sintered marbles that perfectly reinterpret natural and artificial materials**, with a stylistic accent that stands out for a sophisticated contemporary taste.

We have always worked on research and development of surfaces, trying to identify ourselves as much as possible with design approaches. This approach is the main road that allows us to create optimal aesthetic with superficial patterns & structures that allow our clients to perceive our product as natural, from a touch & feel perspective to its unparallel beauty.

Sintered Marble blends the design of natural marble with a mirror-like capability to reflect light. This material is an evolution of marb