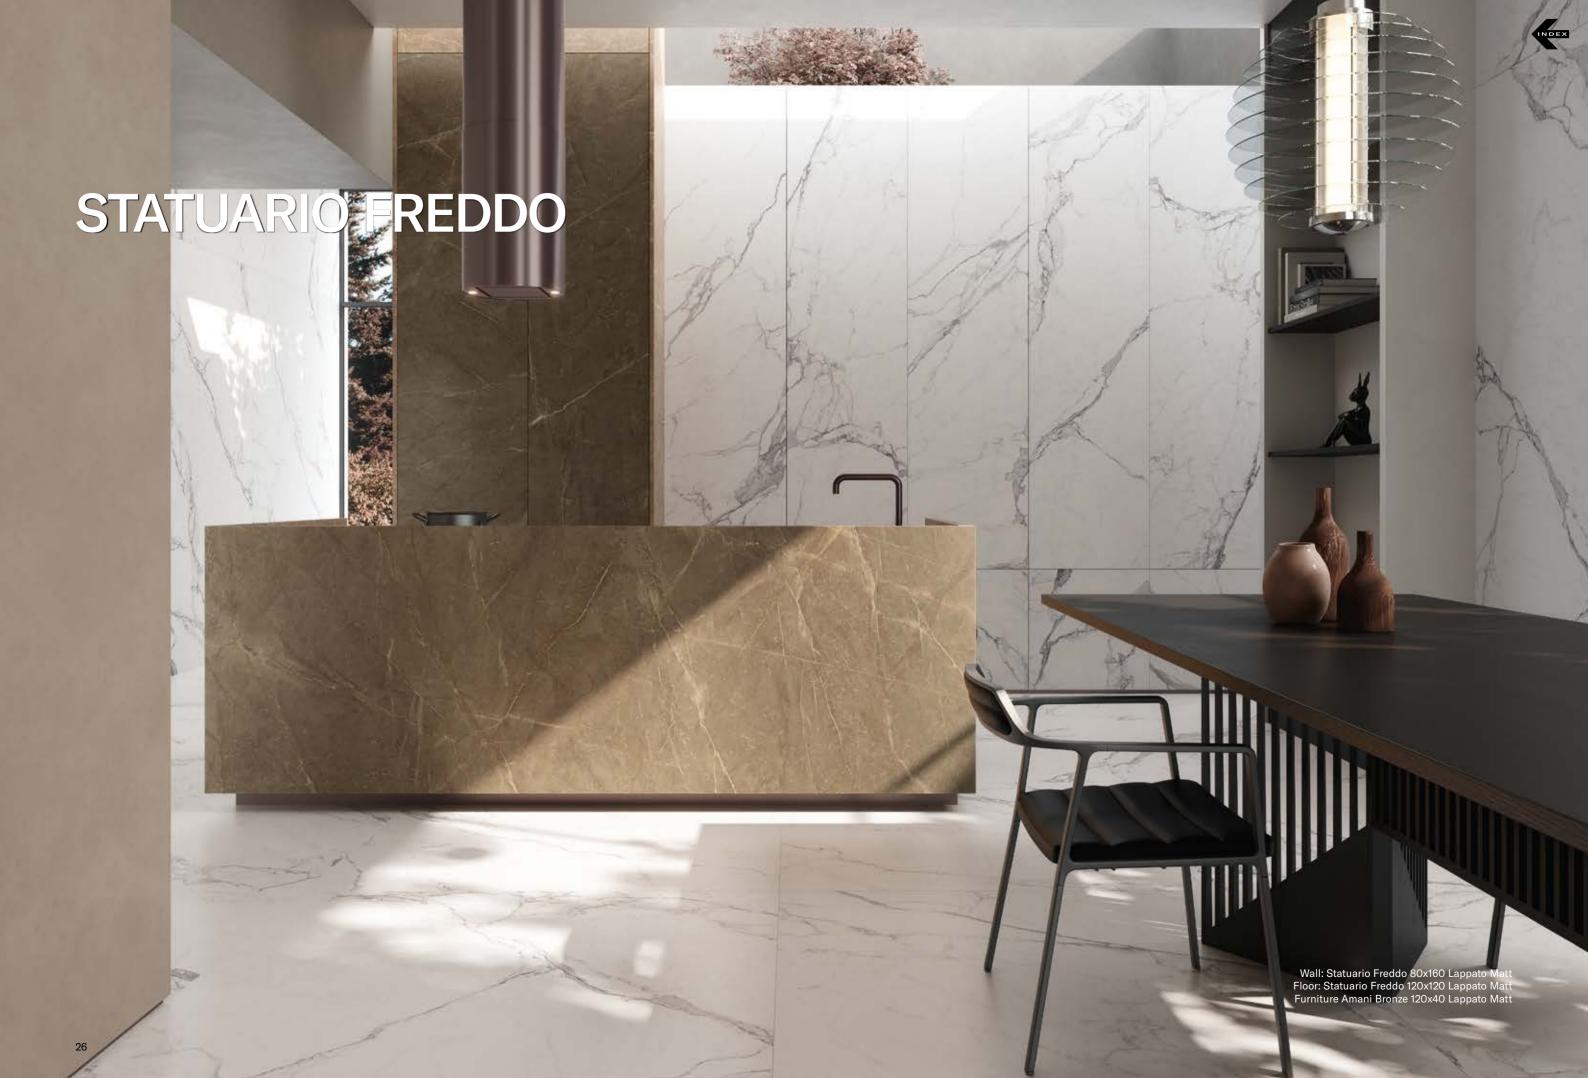

## **COLLECTIONS | STATUARIO FREDDO**

#### **3 SURFACES**

Full body-colored porcelain stoneware (international standard) | Vitrified stoneware (indian standard). Rectified | 9 mm thickness

Statuario Freddo Full Lappato

| Statuario Freddo Spazzolato | Statuario Freddo Lucido Opaco |  |
|-----------------------------|-------------------------------|--|
|                             |                               |  |
|                             |                               |  |
|                             |                               |  |
|                             |                               |  |
|                             |                               |  |
|                             |                               |  |
|                             |                               |  |
|                             |                               |  |
|                             |                               |  |
|                             |                               |  |
|                             |                               |  |
|                             |                               |  |
|                             |                               |  |
|                             |                               |  |
|                             |                               |  |
|                             |                               |  |
|                             |                               |  |
|                             |                               |  |
|                             |                               |  |
|                             |                               |  |
|                             |                               |  |
|                             |                               |  |
| 1                           |                               |  |

## 4 SIZES

120x240 cm | 80x160 cm | 120x120 cm | 60x120 cm

Naturale R10 surface available in 60x120 cm. R9, R11 & R12 surfaces available on request.

#### **Nexion installation suggestions**

Nexion recommends 2 mm joint for optimal aesthetics taking advantage of the tiles caliber in multi-sized applications. Both cement and epoxy grout can be used; grout-design color matching advisable for optimal aesthetics. It is not recommended to use grouting with colored pigments in contrast with the color of the tiles. For detailed installation guidelines log on www.nexiontiles.com