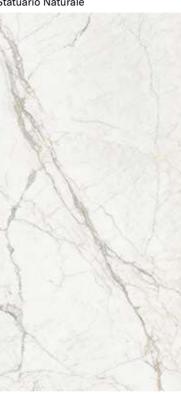

## **COLLECTIONS | STATUARIO FREDDO**

#### **3 SURFACES**

Full body-colored porcelain stoneware (international standard) | Vitrified stoneware (indian standard). Rectified | 9 mm thickness

Statuario Freddo Full Lappato

| Statuario Freddo Spazzolato | Statuario Freddo Lucido Opaco |  |
|-----------------------------|-------------------------------|--|
|                             |                               |  |
|                             |                               |  |
|                             |                               |  |
|                             |                               |  |
|                             |                               |  |
|                             |                               |  |
|                             |                               |  |
|                             |                               |  |
|                             |                               |  |
|                             |                               |  |
|                             |                               |  |
|                             |                               |  |
|                             |                               |  |
|                             |                               |  |
|                             |                               |  |
|                             |                               |  |
|                             |                               |  |
|                             |                               |  |
|                             |                               |  |
|                             |                               |  |
|                             |                               |  |
|                             |                               |  |
| 1                           |                               |  |