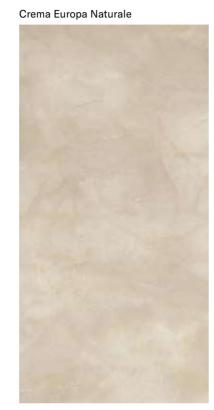

## **COLLECTIONS |** CREMA EUROPA

## **6 SURFACES**

Full body-colored porcelain stoneware (international standard) | Vitrified stoneware (indian standard). Rectified | 9 mm thickness

**Lappato Matt** is a contemporary interpretation of marble surface, with its characteristic absence of any reflection. Dedicated to the world of design, architecture and furniture.

**Naturale** is a surface finish that can be appreciated for its well-defined softness. An advanced reworking of the graphic richness of the marbles, available in different floor.