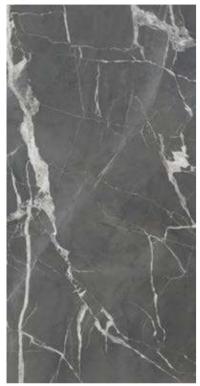

## **COLLECTIONS |** GRIGIO AVIO

## **4 SURFACES**

Full body-colored porcelain stoneware (international standard) | Vitrified stoneware (indian standard). Rectified | 9 mm thickness

Grigio Avio Full Lappato

Grigio Avio Lappato Matt

Grigio Avio Naturale

Grigio Avio Pettinato

Grigio Avio Spazzolato

Grigio Avio Lucido Opaco