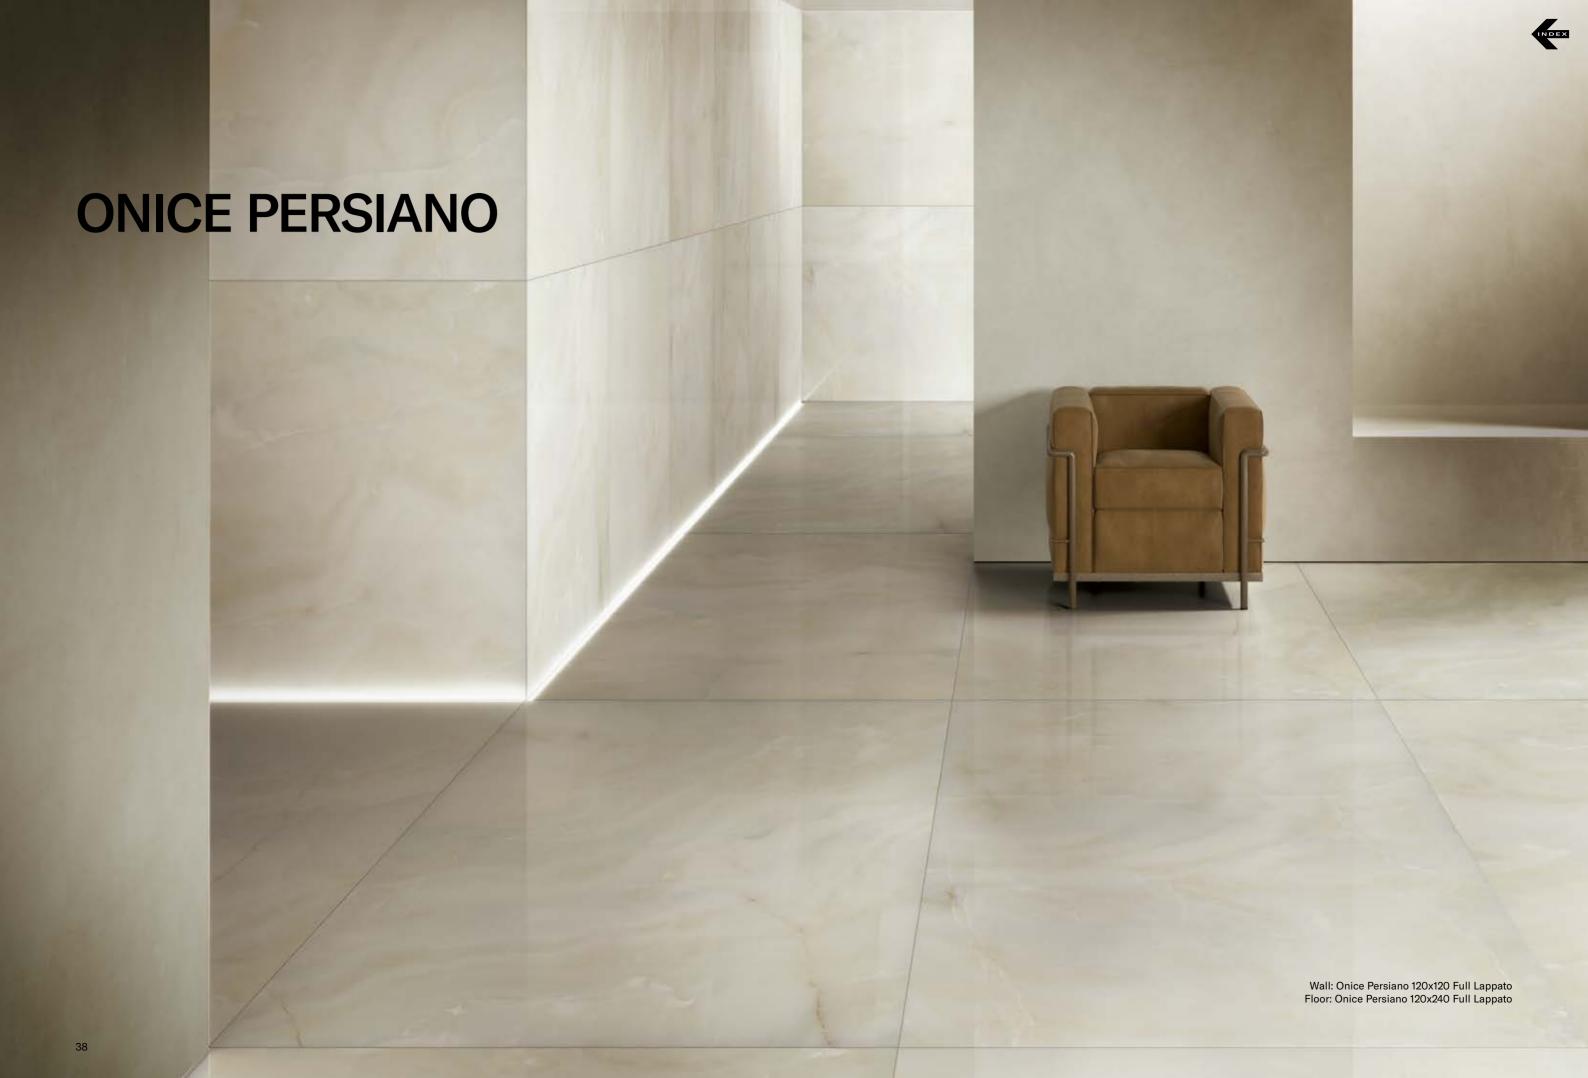

t for optimal aesthetics taking advantage of the tiles caliber in multi-sized applications. Both cement and epoxy grout can be used; grout-design color matching advisable for optimal aesthetics. It is not recommended to use grouting with colored pigments in contrast with the color of the tiles. For detailed installation guidelines log on www.nexiontiles.com



## **COLLECTIONS |** CALACATTA BRONZO

# INDEX

## **4 SURFACES**

Full body-colored porcelain stoneware (international standard) | Vitrified stoneware (indian standard). Rectified | 9 mm thickness

Calacatta Bronzo Full Lappato

















## 4 SIZES

120x240 cm | 80x160 cm | 120x120 cm | 60x120 cm



Naturale R10 surface available in 60x120 cm. R9, R11 & R12 surfaces available on request.

### Nexion installation suggestions



## **COLLECTIONS |** ONICE PERSIANO

# INDEX

## **3 SURFACES**

Full body-colored porcelain stoneware (international standard) | Vitrified stoneware (indian standard). Rectified | 9 mm thickness





## 4 SIZES

120x240 cm | 80x160 cm | 120x120 cm | 60x120 cm



Naturale R10 surface available in 60x120 cm. R9, R11 & R12 surfaces available on request.

### Nexion installation suggestions



## **COLLECTIONS |** CREMA EUROPA

# INDEX

## **6 SURFACES**

Full body-colored porcelain stoneware (international standard) | Vitrified stoneware (indian standard). Rectified | 9 mm thickness















## 4 SIZES

120x240 cm | 80x160 cm | 120x120 cm | 60x120 cm



Naturale R10 surface available in 60x120 cm. R9, R11 & R12 surfaces available on request.

3D textures (Bocciardato, Pettinato, Riga