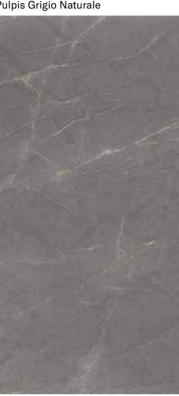

## **COLLECTIONS | PULPIS GRIGIO**

## **8 SURFACES**

Full body-colored porcelain stoneware (international standard) | Vitrified stoneware (indian standard). Rectified | 9 mm thickness

Pulpis Grigio Full Lappato

Pulpis Grigio Lappato Matt

Pulpis Grigio Naturale

Pulpis Grigio Bocciardato

Pulpis Grigio Pettinato

Pulpis Grigio Rigato

Pulpis Grigio Spazzolato

Pulpis Grigio Lucido Opaco