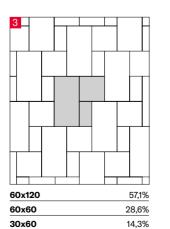

## 4 SIZES

120x240 cm | 80x160 cm | 120x120 cm | 60x120 cm

Naturale R10 surface available in 60x120 cm. R9, R11 & R12 surfaces available on request.

#### **Nexion installation suggestions**

Nexion recommends 2 mm joint for optimal aesthetics taking advantage of the tiles caliber in multi-sized applications. Both cement and epoxy grout can be used; grout-design color matching advisable for optimal aesthetics. It is not recommended to use grouting with colored pigments in contrast with the color of the tiles. For detailed installation guidelines log on www.nexiontiles.com