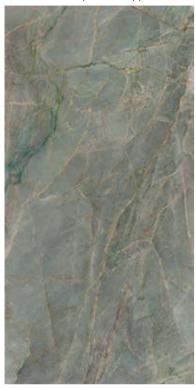

# **COLLECTIONS |** QUARZO VERDE AQUA

### **3 SURFACES**

Full body-colored porcelain stoneware (international standard) | Vitrified stoneware (indian standard). Rectified | 9 mm thickness

Quarzo Verde Aqua Full Lappato

Quarzo Verde Aqua Lappato Matt

Quarzo Verde Aqua Naturale

Quarzo Verde Aqua Bocciardato

Quarzo Verde Aqua Pettinato

Quarzo Verde Aqua Lucido Opaco

# 4 SIZES

Quarzo Verde Aqua Spazzolato

120x240 cm | 80x160 cm | 120x120 cm | 60x120 cm

Naturale R10 surface available in 60x120 cm. R9, R11 & R12 surfaces available on request.