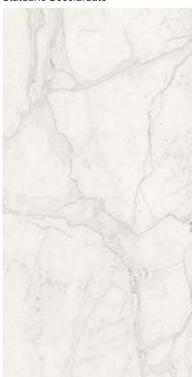

## **COLLECTIONS** | Michelangelo

## **3 SURFACES**

Full body-colored porcelain stoneware (international standard) | Vitrified stoneware (indian standard). Rectified | 9 mm thickness