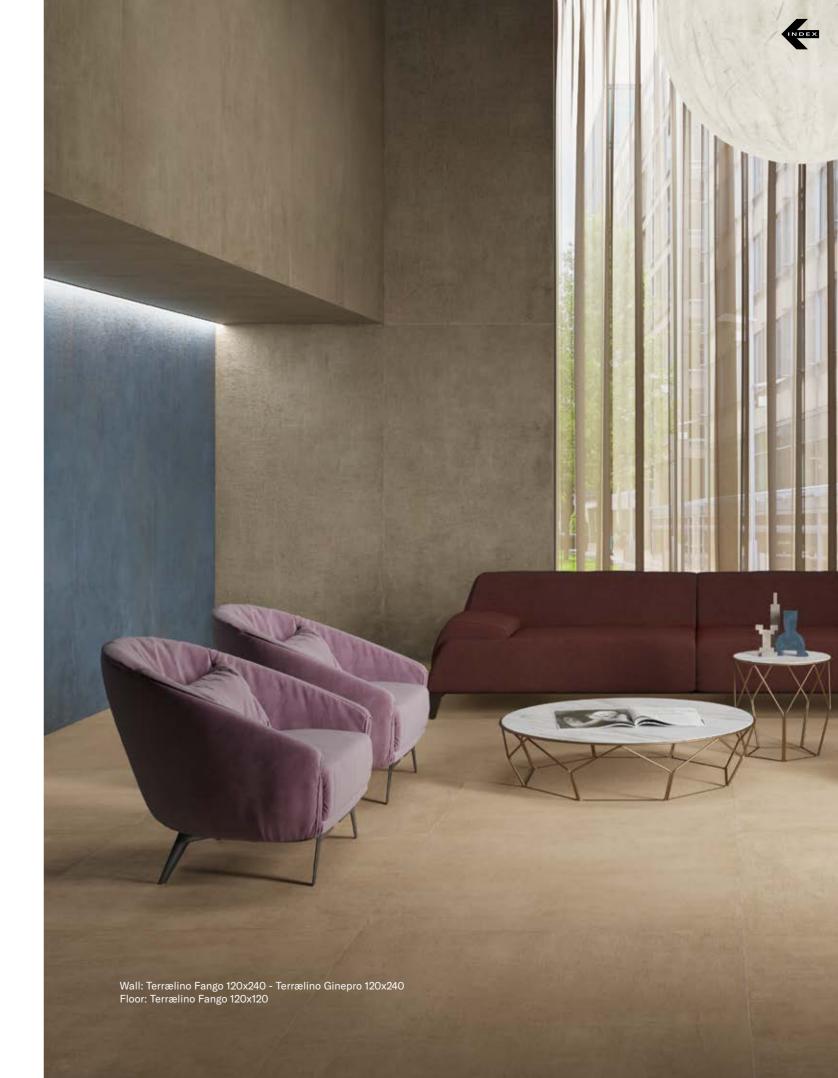

Terrælino Argilla (Grey Clay)                                    |
|                       | F63TRLFONRO                | Terrælino Fango (Brown Clay)                                     |
| 20::00                | F63TRLKONRO                | Terrælino Pepe (Black Pepper)                                    |
| 30x60 cm              | F63TRLCONRO                | Terrælino Melograno (Pomegranate)                                |
|                       | COSTRICUNKU                | remænno ivietograno (Pomegranate)                                |
|                       |                            | Towarding Monte (Mint I and)                                     |
|                       | F63TRLEONRO<br>F63TRLLONRO | Terrælino Menta (Mint Leaf)<br>Terrælino Ginepro (Juniper Berry) |



# **Terracotta**

The inspiration for the Terracotta collection is self-explanatory. The most ancient ceramic material, terracotta - with its characteristic reddish hue and porous consistency - has been used since the dawn of time, in all civilisations, and continues to find contemporary applications. An underlying theme that has accompanied the entire history of humanity, allowing the production of buildings, tools, sculptures, and other artistic creations.

Using its extensive knowledge of the raw material and its equal production mastery, Nexion has chosen a type of terracotta widely used in Italy for the construction of its world-renowned old towns, recreating the color tones and surface finishes down to the smallest details, with three appealing color options offering different leve