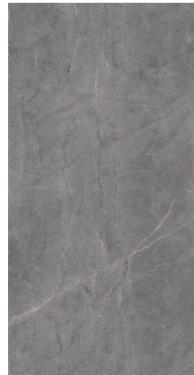

## **COLLECTIONS | PULPIS GRIGIO**

## **8 SURFACES**

Full body-colored porcelain stoneware (international standard) | Vitrified stoneware (indian standard). Rectified | 9 mm thickness

Pulpis Grigio Full Lappato

Pulpis Grigio Lappato Matt

Pulpis Grigio Naturale

Pulpis Grigio Bocciardato

Pulpis Grigio Pettinato

Pulpis Grigio Rigato

Pulpis Grigio Spazzolato

Pulpis Grigio Lucido Opaco