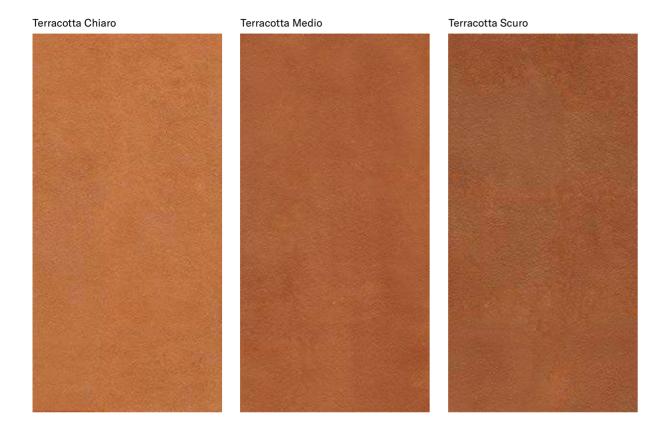

of terracotta widely used in Italy for the construction of its world-renowned old towns, recreating the color tones and surface finishes down to the smallest details, with three appealing color options offering different levels of light.

The result is a collection that offers the unique personality of an archetypal material with a contemporary language and excellent technical qualities (strength and longevity), making it ideal for complex and challenging architectural projects. A collection that brings with it inspiration from the best of contemporary Italian design, in all settings and circumstances.



# **COLLECTIONS | TERRACOTTA**

# **3 INSPIRATIONS**

Full body-colored porcelain stoneware (international standard) | Vitrified stoneware (indian standard). Rectified | 9 mm thickness





# **1 SURFACE**

Full body-colored porcelain stoneware (international standard) | Vitrified stoneware (indian standard). Rectified | 9 mm thickness



# 1 SIZE 60x120 cm 60x120 cm

#### **Nexion installation suggestions**

<sup>\*</sup>Naturale finish refers to R10. R9, R11, R12 are available on request only.

# **COLLECTIONS |** TERRACOTTA



Wall: Terracotta Scuro 60x120

| SIZE      | CODE                       | Color/DESIGN                          |
|-----------|----------------------------|---------------------------------------|
|           | F62TERCONRO<br>F62TERC1NRO | Terracotta Chiaro<br>Terracotta Medio |
|           | F62TERC2NRO                | Terracotta Scuro                      |
| 60x120 cm |                            |                                       |



#