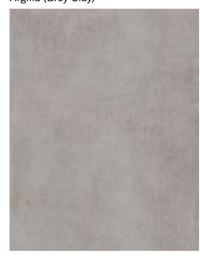

amic material that combines the dynamic strength of concrete with the ethereal lightness of an elegant fabric such as linen.

The result is high performing surfaces, in six variations of warm and cold grays and three trendy colors, all inspired by earth tones, which return the evocative image of a hand-made linen texture delicately imprinted on the concrete surface.

A refined proposal originally designed for the most demanding architects, looking for the best of contemporary Italian inspirational design in every type of setting and location.



# **COLLECTIONS | TERRÆLINO**

# **9 INSPIRATIONS**

Full body-colored porcelain stoneware (international standard) | Vitrified stoneware (indian standard). Rectified | 9 mm thickness





Calce (Limestone)



Sabbia (Sand)



Argilla (Grey Clay)



Fango (Brown Clay)



Pepe (Black Pepper)



Melograno (Pomegranate)



Menta (Mint Leaf)



Ginepro (Juniper Berry)



# 1 SURFACE

Full body-colored porcelain stoneware (international standard) | Vitrified stoneware (indian standard). Rectified | 9 mm thickness

#### Naturale \*



#### **6 SIZES**

 $120x240 \text{ cm} \mid 80x160 \text{ cm} \mid 120x120 \text{ cm} \mid 60x120 \text{ cm} \mid 60x60 \text{ cm} \mid 30x60 \text{ cm}$ 



<sup>\*</sup>Naturale finish refers to R10. R9, R11, R12 are available on request only.

#### **Nexion installation suggestions**

# **COLLECTIONS |** TERRÆLINO

| SIZE                  | CODE                       | Color/DESIGN                                                     |
|-----------------------|----------------------------|-----------------