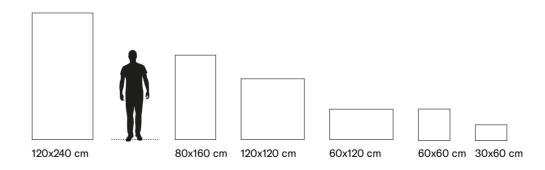

## 4 SIZES

120x240 cm | 80x160 cm | 120x120 cm | 60x120 cm

Naturale R10 surface available in 60x120 cm. R9, R11 & R12 surfaces available on request.