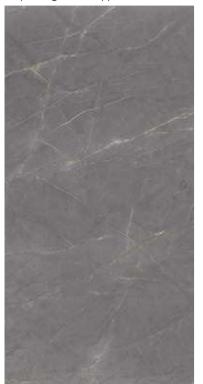

## **3 SURFACES**

Full body-colored porcelain stoneware (international standard) | Vitrified stoneware (indian standard). Rectified | 9 mm thickness

Emperador Grigio Full Lappato