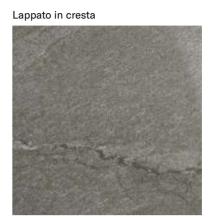

## **COLLECTIONS |** GRIGIO AVIO

## **4 SURFACES**

Full body-colored porcelain stoneware (international standard) | Vitrified stoneware (indian standard). Rectified | 9 mm thickness

Grigio Avio Full Lappato

Grigio Avio Lappato Matt

Grigio Avio Naturale

Grigio Avio Pettinato

Grigio Avio Spazzolato

Grigio Avio Lucido Opaco