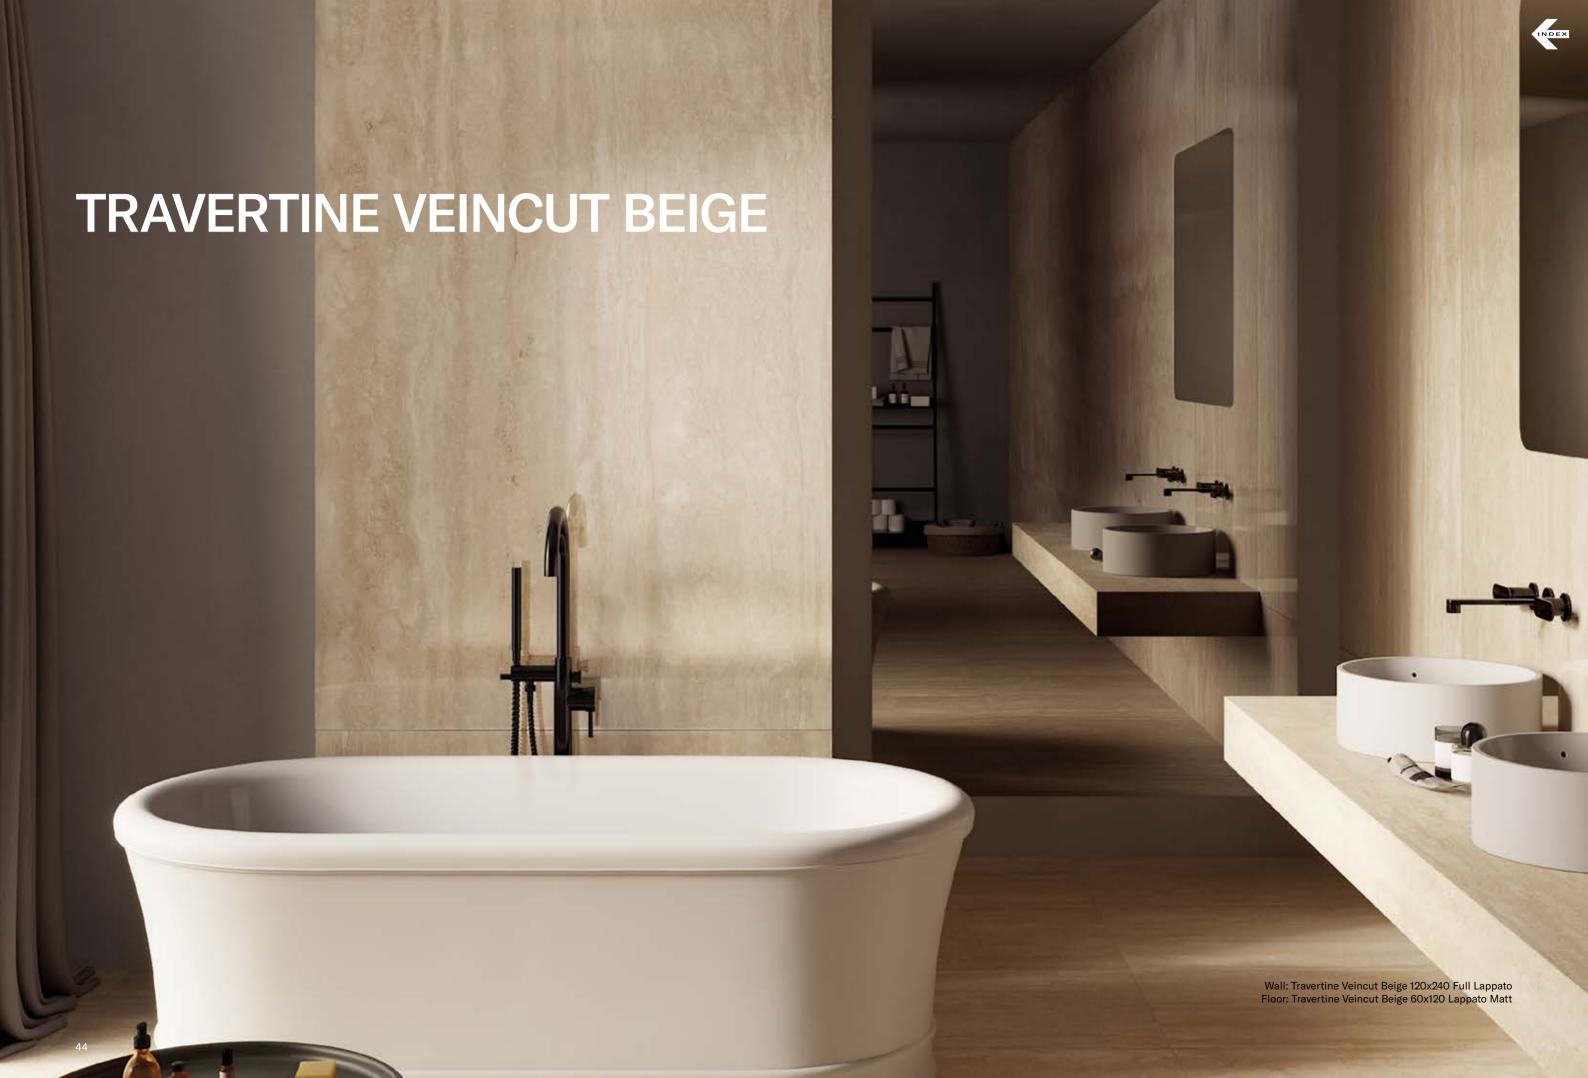

## **COLLECTIONS |** TRAVERTINE VEINCUT BEIGE

## **5 SURFACES**

Full body-colored porcelain stoneware (international standard) | Vitrified stoneware (indian standard). Rectified | 9 mm thickness

Travertine Veincut Beige Spazzolato

## 4 SIZES

120x240 cm | 80x160 cm | 120x120 cm | 60x120 cm

Naturale R10 surface available in 60x120 cm. R9, R11 & R12 surfaces available on request.

Lucido Opaco surface available in 120x240 cm & 60x120 cm.