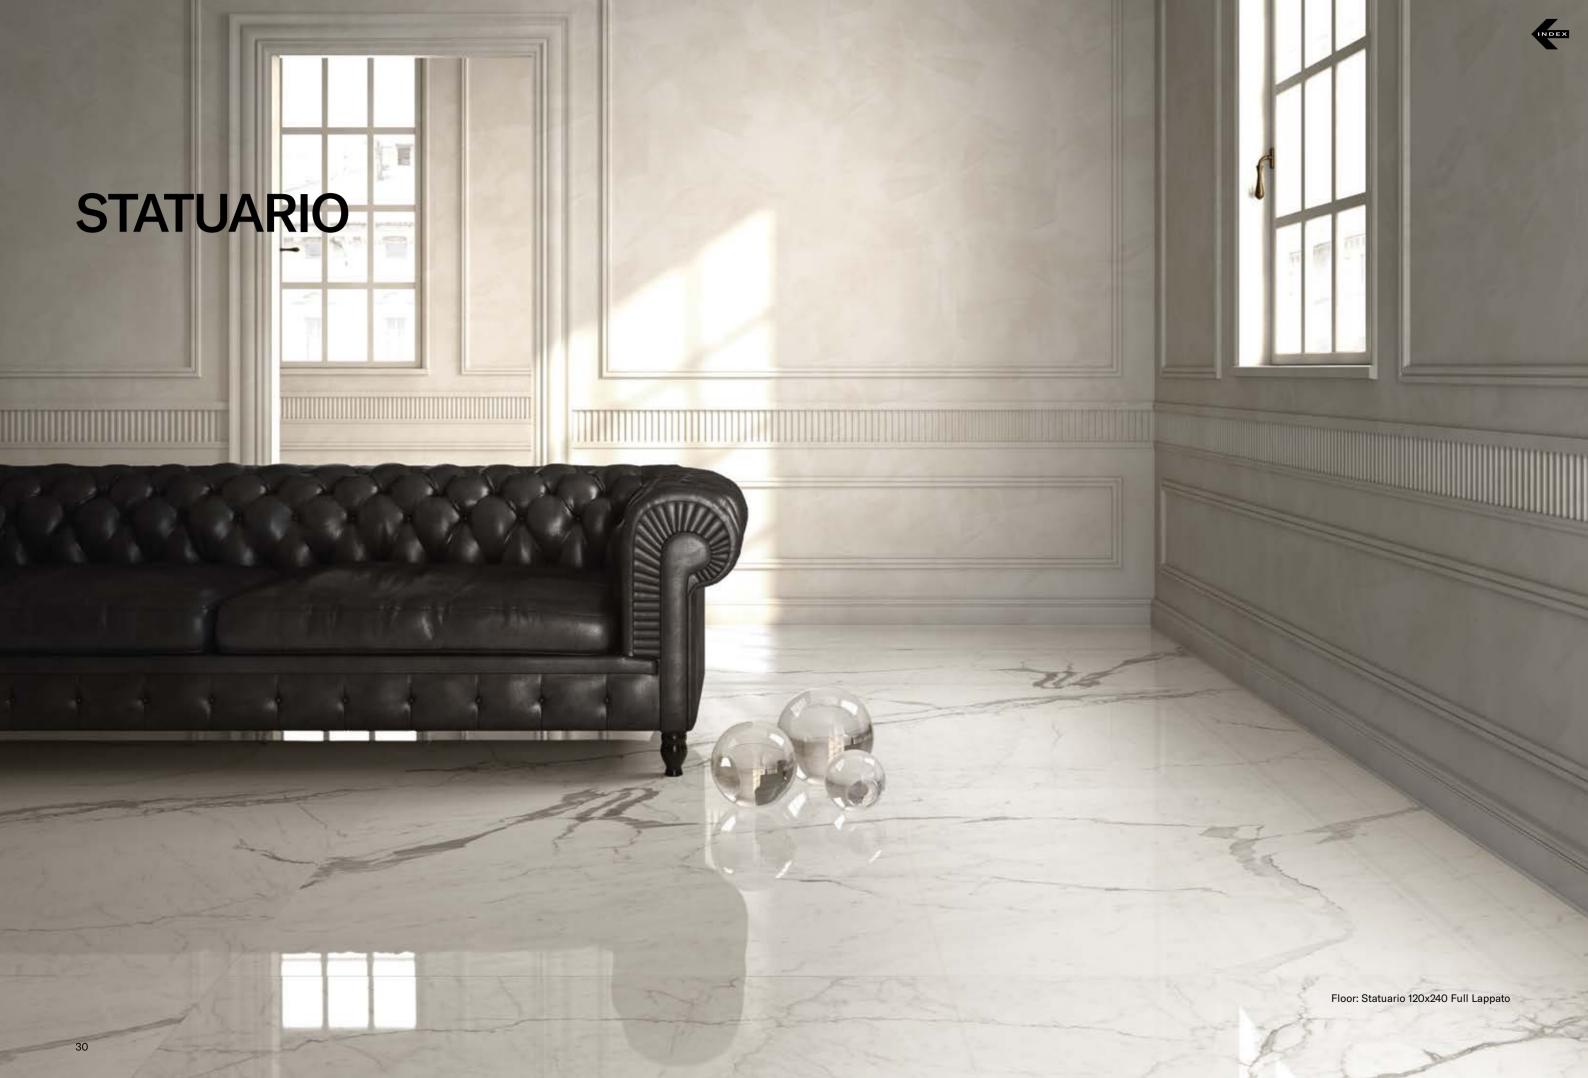

nexiontiles.com



## **COLLECTIONS** | Michelangelo

# INDEX

## **3 SURFACES**

Full body-colored porcelain stoneware (international standard) | Vitrified stoneware (indian standard). Rectified | 9 mm thickness





#### 4 SIZES

120x240 cm | 80x160 cm | 120x120 cm | 60x120 cm



Naturale R10 surface available in 60x120 cm. R9, R11 & R12 surfaces available on request.

#### Nexion installation suggestions

Nexion recommends 2 mm joint for optimal aesthetics taking advantage of the tiles caliber in multi-sized applications. Both cement and epoxy grout can be used; grout-design color matching advisable for optimal aesthetics. It is not recommended to use grouting with colored pigments in contrast with the color of the tiles. For detailed installation guidelines log on www.nexiontiles.com



## **COLLECTIONS | STATUARIO**

## **7 SURFACES**

Full body-colored porcelain stoneware (international standard) | Vitrified stoneware (indian standard). Rectified | 9 mm thickness

Statuario Full Lappato



Statuario Lappato Matt



Statuario Naturale



Statuario Bocciardato



Statuario Pettinato



Statuario Rigato



Statuario Spazzolato



Statuario Lucido Opaco



#### 4 SIZES

120x240 cm | 80x160 cm | 120x120 cm | 60x120 cm



Naturale R10 surface available in 60x120 cm. R9, R11 & R12 surfaces available on request.

3D textures (Bocciardato, Pettinato, Rigato) surfaces available in 120x240 cm & 60x120 cm.

#### Nexion installation suggestions

Nexion recommends 2 mm joint for optimal aesthetics taking advantage of the tiles caliber in multi-sized applications. Both cement and ep