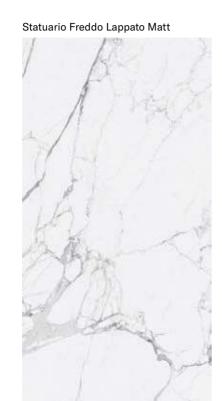

## **COLLECTIONS | STATUARIO FREDDO**

#### **3 SURFACES**

Full body-colored porcelain stoneware (international standard) | Vitrified stoneware (indian standard). Rectified | 9 mm thickness

Statuario Freddo Full Lappato

| Statuario Freddo Spazzolato | Statuario Freddo Lucido Opaco |  |
|-----------------------------|-------------------------------|--|
|                             |                               |  |
|                             |                               |  |
|                             |                               |  |
|                             |                               |  |
|                             |                               |  |
|                             |                               |  |
|                             |                               |  |
|                             |                               |  |
|                             |                               |  |
|                             |                               |  |
|                             |                               |  |
|                             |                               |  |
|                             |                               |  |
|                             |                               |  |
|                             |                               |  |
|                             |                               |  |
|                             |                               |  |
|                             |                               |  |
|                             |                               |  |
|                             |                               |  |
|                             |                               |  |
|                             |                               |  |
| 1                           |                               |  |