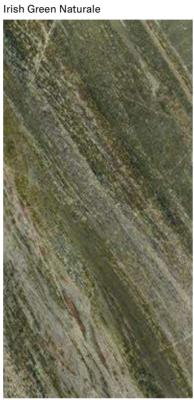

# **COLLECTIONS | IRISH GREEN**

# **3 SURFACES**

Full body-colored porcelain stoneware (international standard) | Vitrified stoneware (indian standard). Rectified | 9 mm thickness