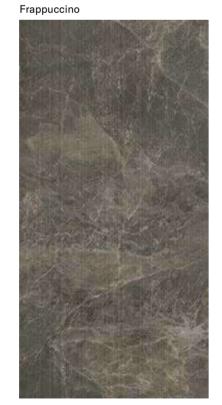

## **COLLECTIONS | FRAPPUCCINO**

## **6 SURFACES**

Full body-colored porcelain stoneware (international standard) | Vitrified stoneware (indian standard). Rectified | 9 mm thickness

Frappuccino Full Lappato

Frappuccino Lappato Matt

Frappuccino Naturale

Frappuccino Bocciardato

Frappuccino Pettinato

Frappuccino Rigato

#### Frappuccino Spazzolato Frappuccino Lucido Opaco