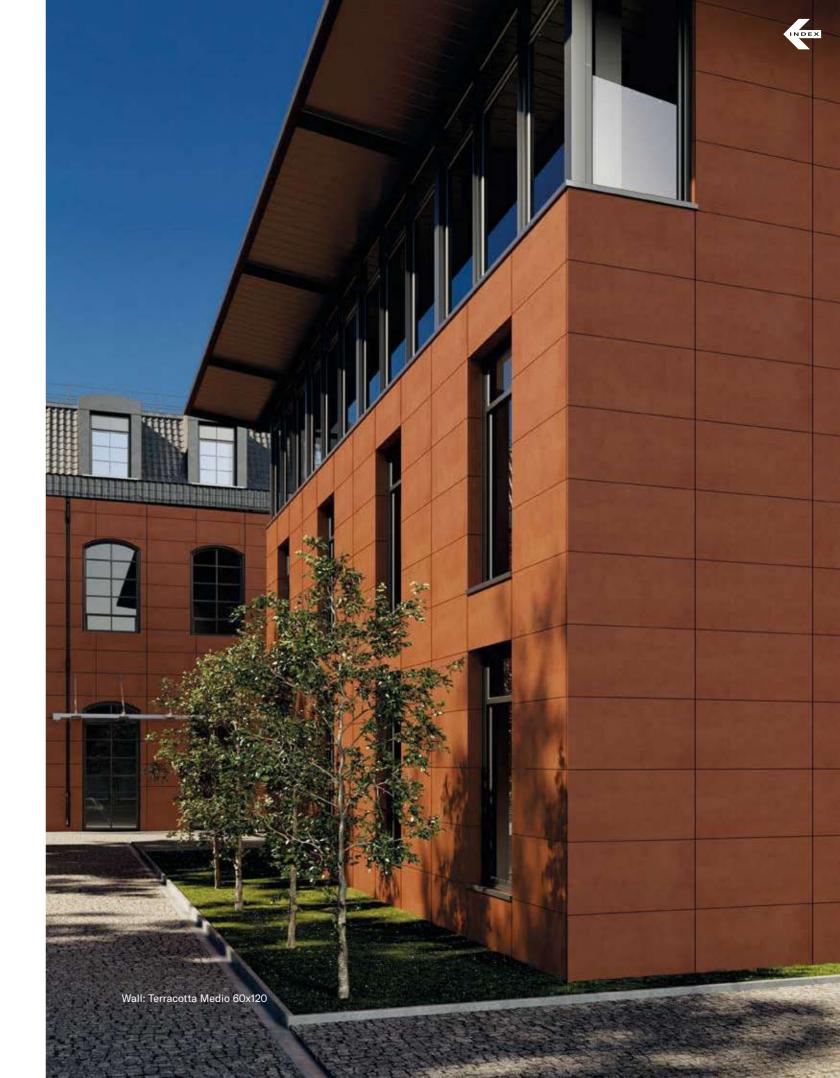

s





# **1 SURFACE**

Full body-colored porcelain stoneware (international standard) | Vitrified stoneware (indian standard). Rectified | 9 mm thickness



# 1 SIZE 60x120 cm 60x120 cm

#### **Nexion installation suggestions**

<sup>\*</sup>Naturale finish refers to R10. R9, R11, R12 are available on request only.

# **COLLECTIONS |** TERRACOTTA



Wall: Terracotta Scuro 60x120

| SIZE      | CODE                       | Color/DESIGN                          |
|-----------|----------------------------|---------------------------------------|
|           | F62TERCONRO<br>F62TERC1NRO | Terracotta Chiaro<br>Terracotta Medio |
|           | F62TERC2NRO                | Terracotta Scuro                      |
| 60x120 cm |                            |                                       |



# STONE AND WOOD LOOKS AND SURFACES |

# STONE AND WOOD LOOKS AND SURFACES

#### Stone Looks

Stone has always been one of the most appreciated natural elements used in architecture, due to its ability to combine engineering efficiency and design in perfect harmony with the environment. Nexion surface experts have carefully selected few of the most well-known stones to devise new ceramic materials specifically designed for contemporary use. These materials are authentic in style and superior in terms of resistance and durability.

#### **Wood Looks**

A careful rework and ceramic synthesis results in two different ways of interpreting and restoring the natural look of precious woods. On one hand "smooth" surfaces, on which knots, veins and other distinctive signs of wooden essences are i