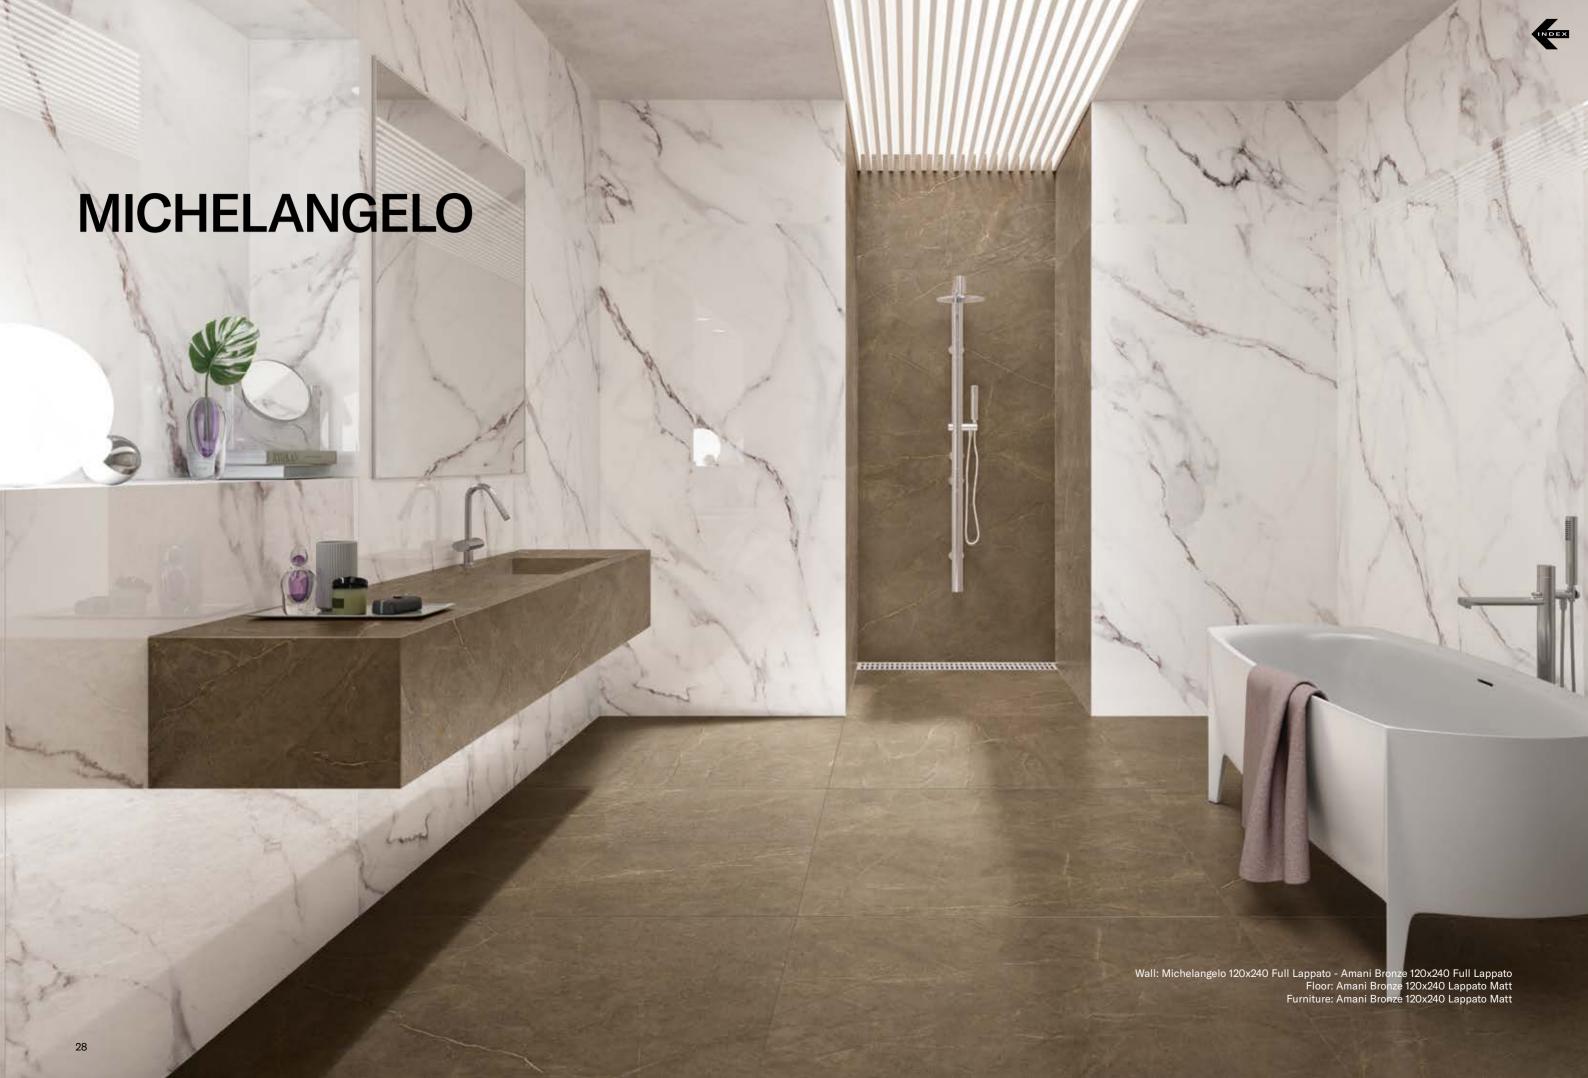

## **COLLECTIONS** | Michelangelo

## **3 SURFACES**

Full body-colored porcelain stoneware (international standard) | Vitrified stoneware (indian standard). Rectified | 9 mm thickness