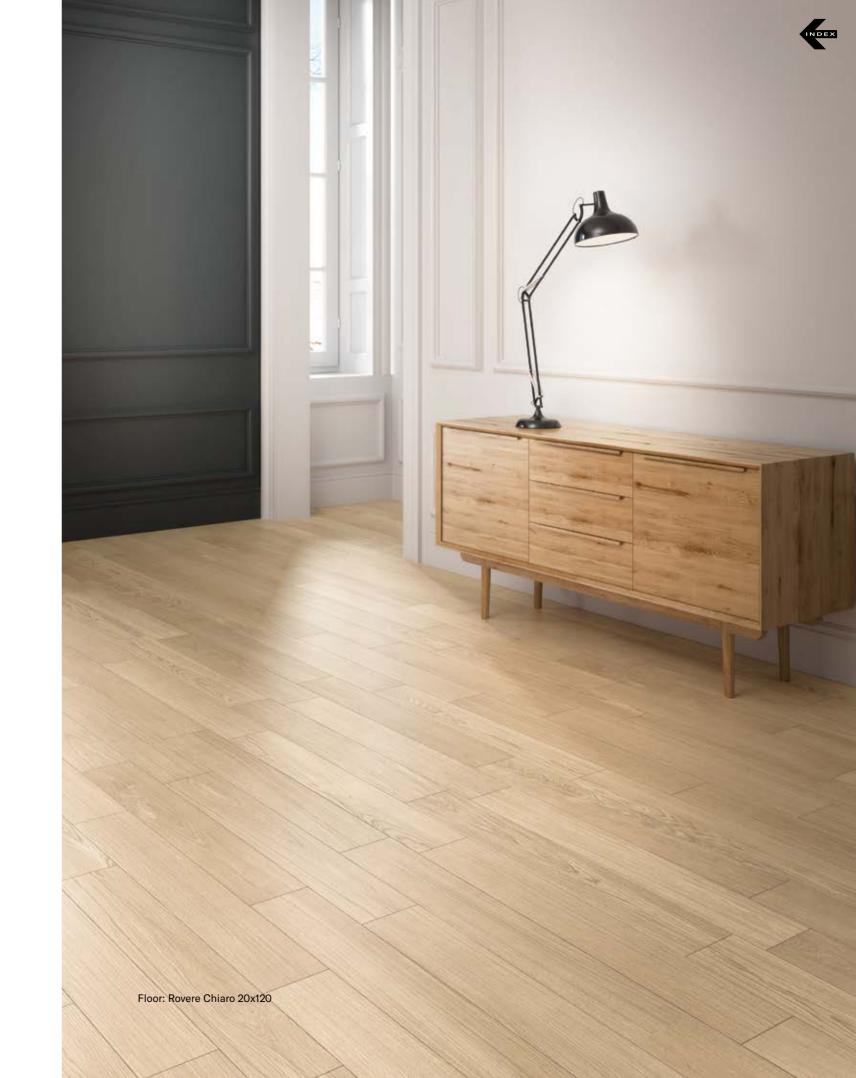

ternational standard) | Vitrified stoneware (indian standard). Rectified | 9 mm thickness

#### Rovere Chiaro



#### Noce



#### Rovere Tortora



#### Eucalipto



# **1 SURFACE**

Full body-colored porcelain stoneware (international standard) | Vitrified stoneware (indian standard). Rectified | 9 mm thickness

#### Naturale



# 1 SIZE

20x120cm

20x120 cm

#### **Nexion installation suggestions**

# **COLLECTIONS |** ESSENZE

#### Rovere Chiaro



#### Noce



#### Rovere Tortora



#### Eucalipto



| SIZE      | CODE        | Color/DESIGN   |  |
|-----------|-------------|----------------|--|
|           | F22ESXBONRO | Rovere Chiaro  |  |
|           | F22ESXF0NR0 | Noce           |  |
| 20x120 cm | F22ESXG1NR0 | Rovere Tortora |  |
| 20x120 cm | F22ESXF1NR0 | Eucalipto      |  |



# Coniwood

Coniwood collection brings the peaceful and elegant essence of the trees that make up the fascinating coniferous forests of Europe. Trees that stand out for the natural flavor of the wood they are made of, that conveys an intense sense of warmth and comfort and a refined time-worn feel.

Not all woods transmit the same sensation of immediate and instinctive elegance. Through accurate research, Nexion has selected the some of the nicest exemplars in the European coniferous forests, unique in their warm tones, intense nuances, and suggestive vein patterns. Inspired by them, Nexion carefully worked out designs that make long planks look beautiful and created natural surfaces by the hands of skilled craftsmen.

The result is a ceramic collection of that returns all the natural fl