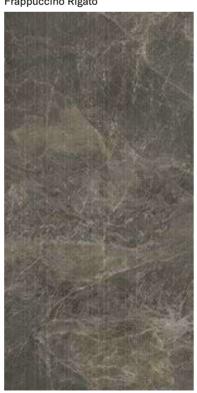

## **COLLECTIONS | FRAPPUCCINO**

## **6 SURFACES**

Full body-colored porcelain stoneware (international standard) | Vitrified stoneware (indian standard). Rectified | 9 mm thickness

Frappuccino Full Lappato

Frappuccino Lappato Matt

Frappuccino Naturale

Frappuccino Bocciardato

Frappuccino Pettinato

Frappuccino Rigato

#### Frappuccino Spazzolato Frappuccino Lucido Opaco