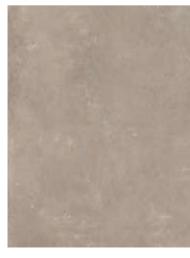

ense touch and feel of this matter. In its design lab, Nexion worked to give to large size slabs the delicate variations of tones that we find in the small, renown Italian cementine, creating the soft effect of an "endless" surface.

The result is a ceramic collection made unique by the shade variations, sharp patterns and a high tactile vocation, which transmits a timeless and contemporary personality to the surrounding space. A collection that brings the best of the inspiring Italian contemporary design to any type of ambience and location.



# **COLLECTIONS |** ENDLESS

# **7 INSPIRATIONS**

Full body-colored porcelain stoneware (international standard) | Vitrified stoneware (indian standard). Rectified | 9 mm thickness

Nero



Grigio



Bianco



Argento



Avorio



Beige



Taupe



# 1 SURFACE

Full body-colored porcelain stoneware (international standard) | Vitrified stoneware (indian standard). Rectified | 9 mm thickness

#### Naturale \*



#### **6 SIZES**

120x240 cm | 80x160 cm | 120x120 cm | 60x120 cm | 60x60 cm | 30x60 cm



<sup>\*</sup>Naturale finish refers to R10. R9, R11, R12 are available on request only.

#### **Nexion installation suggestions**

# **COLLECTIONS** | ENDLESS

| SIZE        | CODE          | Color/DESIGN |
|-------------|---------------|--------------|
|             |               |              |
|             | F14ENDKONRO   | Nero         |
|             | F14ENDGONRO   | Grigio       |
|             | F14ENDAONRO   | Bianco       |
|             | F14ENDB1NR0   | Avorio       |
|             | F14ENDBONRO   | Beige        |
|