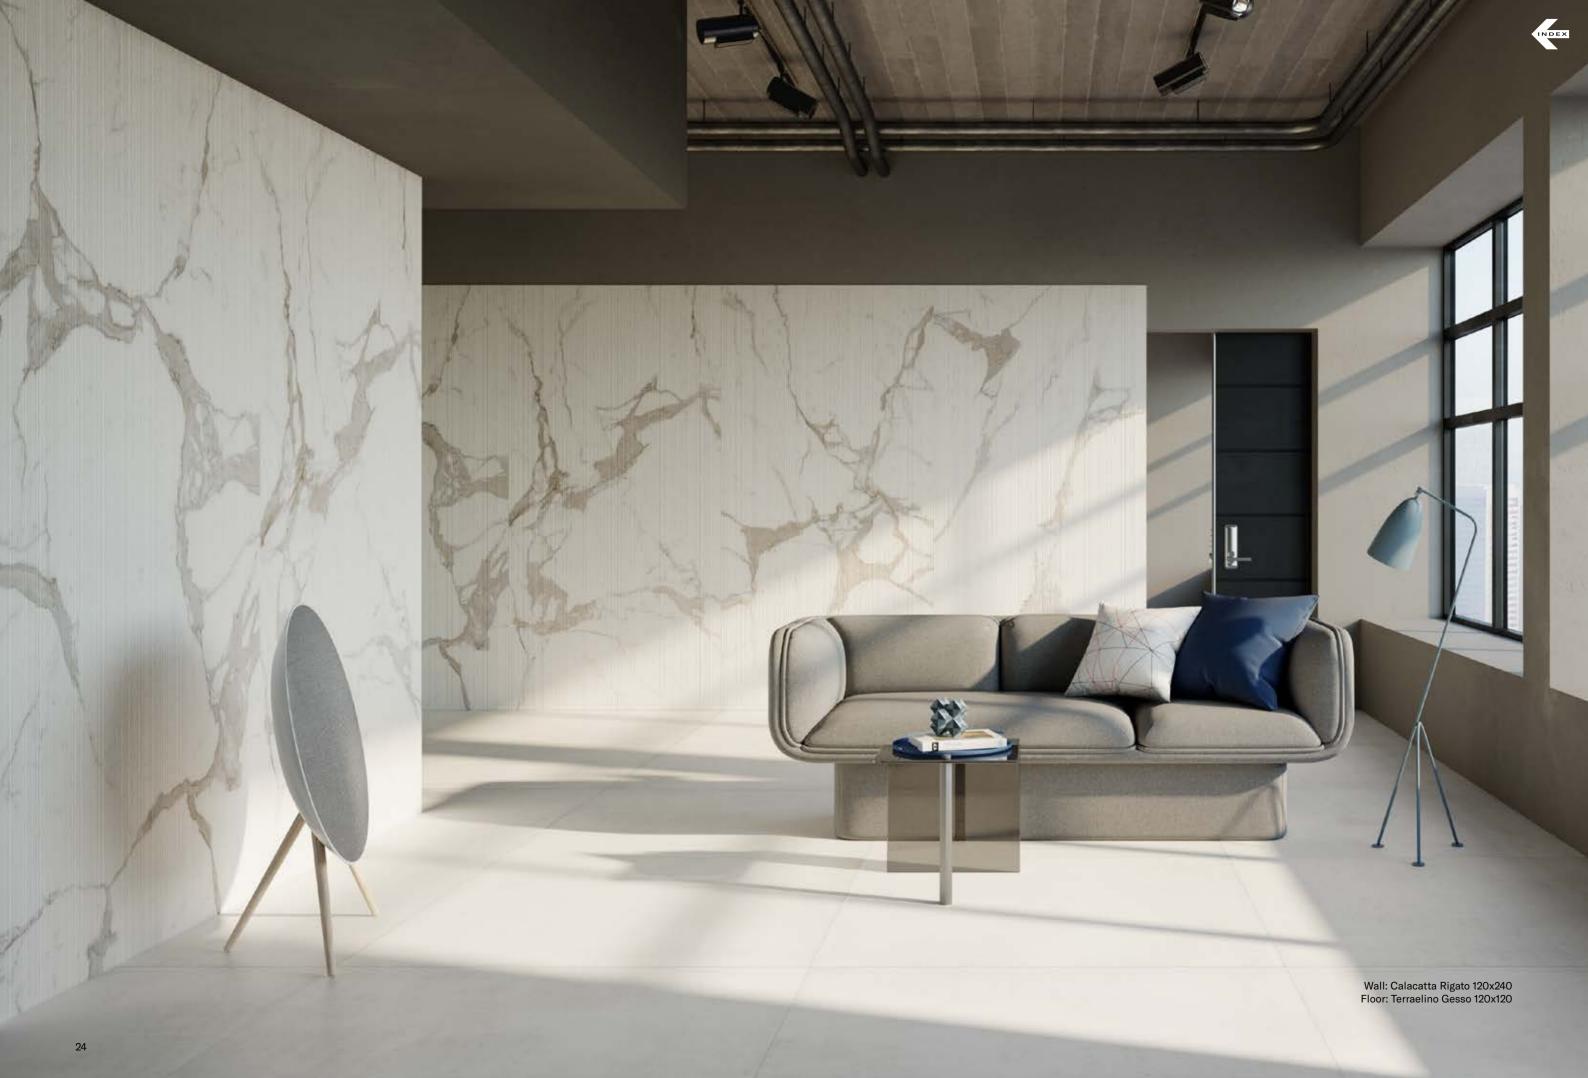

## **SURFACES |** BOCCIARDATO



reddot winner 2020

## **6 DESIGNS BOCCIARDATO**

Full body-colored porcelain stoneware (international standard) | Vitrified stoneware (indian standard). Rectified | 9 mm thickness

# Statuario

Pulpis Grigio



Calacatta



Frappuccino



Crema Europa



Port Lorent



## **SURFACES | PETTINATO**



reddot winner 2020

## **6 DESIGNS PETTINATO**

Full body-colored porcelain stoneware (international standard) | Vitrified stoneware (indian standard). Rectified | 9 mm thickness





Calacatta



Crema Europa





Frappuccino



Port Lorent



## **SURFACES |** RIGATO

**6 DESIGNS RIGATO** 



reddot winner 2020

Full body-colored porcelain stoneware (international standard) | Vitrified stoneware (indian standard). Rectified | 9 mm thickness

















# **Marble Gallery**

We select the best Italian creative minds to find the **finest inspirations to create a new range of refined sintered marbles that perfectly reinterpret natural and artificial materials**, with a stylistic accent that stands out for a sophisticated contemporary taste.

We have always worked on research and development of surfaces, trying to identify ourselves as much as possible with design approaches. This approach is the main road that allows us to create optimal aesthetic with superficial patterns & structures that allow our clients to perceive our product as natural, from a touch & feel perspective to its unparallel beauty.

Sintered Marble blends the design of natural marble with a mirror-like capability to reflect light. This material is an evolution of marble