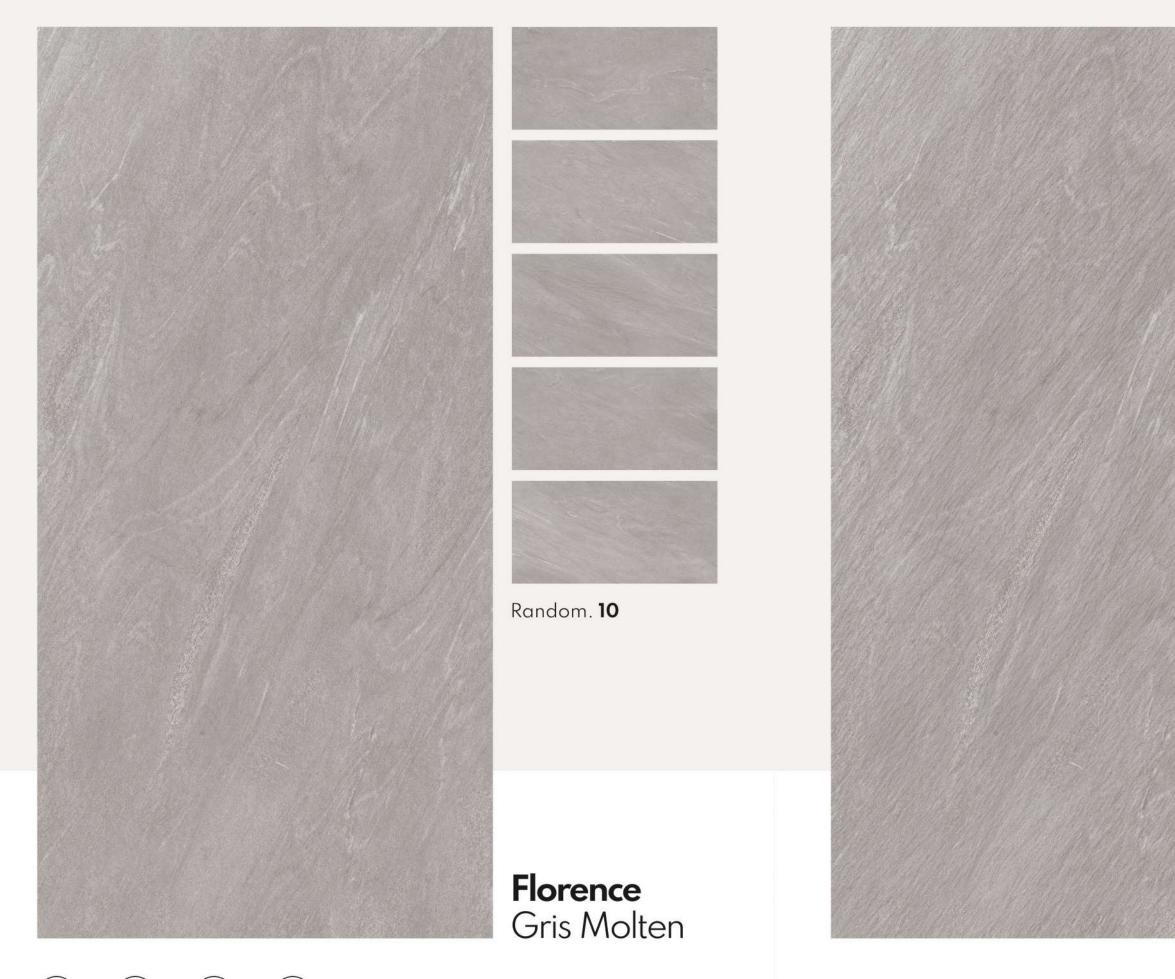

nimalist design.

#### 600x 1200mm

9.8mm (±0.2)

Surface. **MATT DIGITAL FULLBODY TILES** 







4 FLORENCE SAND

7

ICE GRIGIO 3 FLORENCE GRIS

5 FLORENCE CLAY

## **FLORENCE** CLAY

Stunning shade with elegant look wow everyone.

Surface. MATT















Random. 10







## FLORENCE SAND

Lavish design that adds energy to your ambiance.

Surface. **MATT** 

| 600x<br>1200mm            |  |
|---------------------------|--|
| DIGITAL<br>FULLBODY TILES |  |
| 9.8mm (±0.2)              |  |







Ø







Random. **10** 







## **FLORENCE** GRIGIO

Glamorous look creates sensation in your space.

Surface. **MATT** 











# **Florence** Grigio Molten













Random. 10







### **FLORENCE** Gris

Lavish design that adds energy to your ambiance.

Surface. **MATT** 















Random. **10** 







### FLORENCE NERO

Majestic design that transform home to wonderland.

Surface. **MATT** 

600x 1200mm DIGITAL FULLBODY TILES 9.8mm (±0.2)













Nero Molten



 $\Rightarrow$ SOLID BODY EASY TO CLEAN



BACK TO INDEX







Random. **10** 











### DIGITAL FULLBODY TILES COLLECTION



#### MOZART VITRIFIED PVT. LTD.

Survey No. 164/1, 165/2, Sartanpar Road, Ratavirda Village, Tal. Wankaner - 363 621, Dist. Morbi, Gujarat, INDIA

> +91 99099 78923 info@mozarttiles.com | www.mozarttiles.com

> > Follow us on: