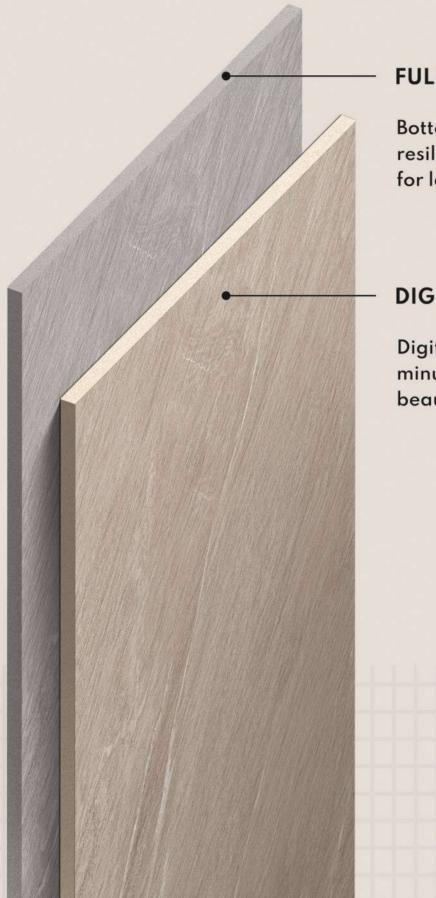

#### **FULLBODY TILES**

Bottom Full-body layer provide resilience and consistent color for lasting impact.

#### **DIGITAL PRINT**

Digital print Layer ensures minute detailing that adds beauty with durability.