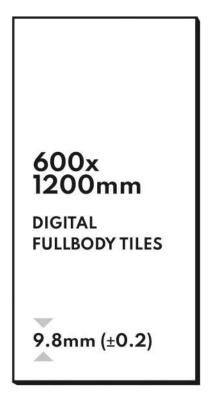

#### 600x 1200mm

9.8mm (±0.2)

Surface. **MATT DIGITAL FULLBODY TILES** 

4 FLORENCE SAND

7

ICE GRIGIO 3 FLORENCE GRIS

5 FLORENCE CLAY