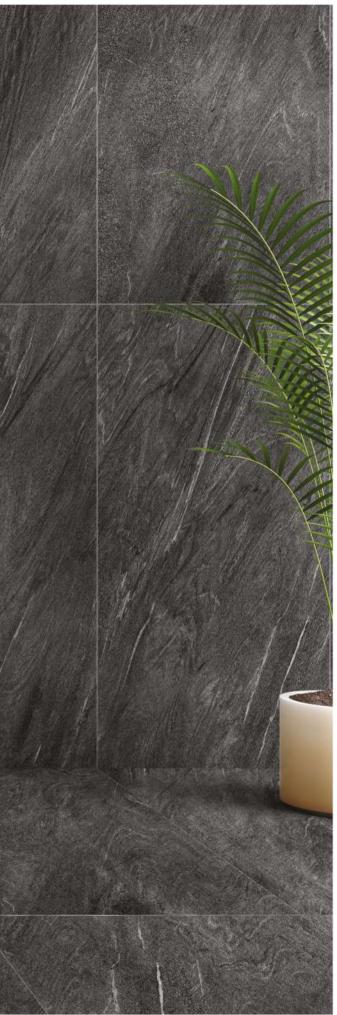

### FLORENCE NERO

Majestic design that transform home to wonderland.

Surface. **MATT** 

600x 1200mm DIGITAL FULLBODY TILES 9.8mm (±0.2)

Nero Molten

 $\Rightarrow$ SOLID BODY EASY TO CLEAN

BACK TO INDEX

Random. **10** 