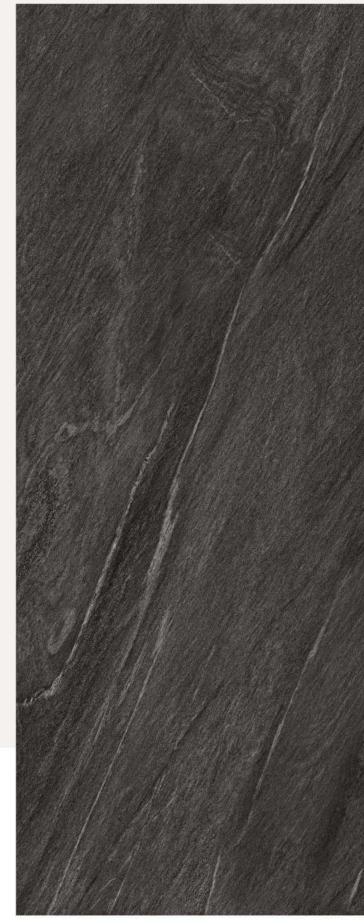

## **FLORENCE** CLAY

Stunning shade with elegant look wow everyone.

Surface. MATT

Random. 10