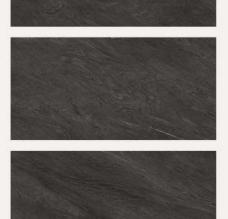

#### 600x 1200mm

9.8mm (±0.2)

Surface. **MATT DIGITAL FULLBODY TILES** 

4 FLORENCE SAND

7

ICE GRIGIO 3 FLORENCE GRIS

5 FLORENCE CLAY

### FLORENCE NERO

Majestic design that transform home to wonderland.

Surface. **MATT** 

600x 1200mm DIGITAL FULLBODY TILES 9.8mm (±0.2)

Nero Molten

 $\Rightarrow$ SOLID BODY EASY TO CLEAN

BACK TO INDEX

Random. **10** 