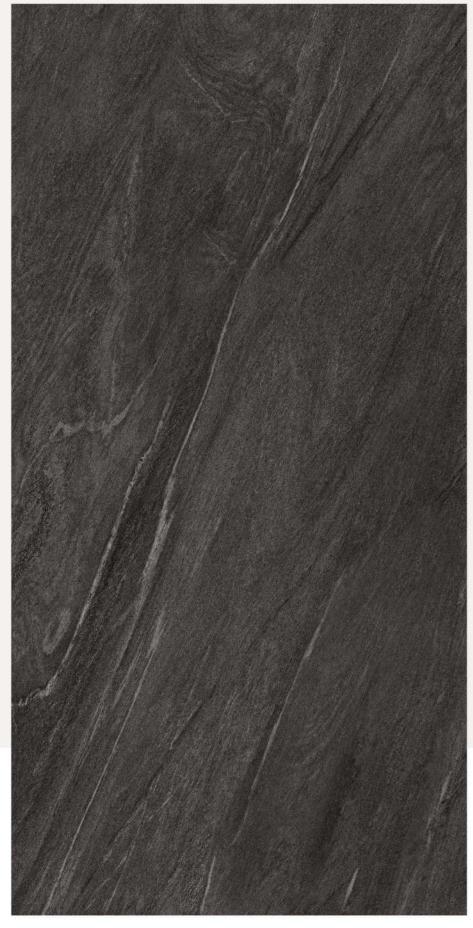

### FLORENCE NERO

Majestic design that transform home to wonderland.

Surface. **MATT** 

600x 1200mm DIGITAL FULLBODY TILES 9.8mm (±0.2)

Nero Molten

 $\Rightarrow$ SOLID BODY EASY TO CLEAN

BACK TO INDEX

Random. **10** 