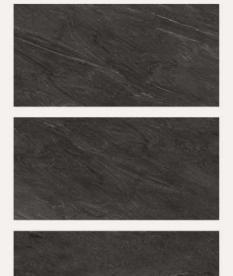

#### 600x 1200mm

9.8mm (±0.2)

Surface. **MATT DIGITAL FULLBODY TILES** 

4 FLORENCE SAND

7

ICE GRIGIO 3 FLORENCE GRIS

5 FLORENCE CLAY

### FLORENCE NERO

Majestic design that transform home to wonderland.

Surface. **MATT** 

600x 1200mm DIGITAL FULLBODY TILES 9.8mm (±0.2)

Nero Molten

 $\Rightarrow$ SOLID BODY EASY TO CLEAN

BACK TO INDEX

Random. **10** 