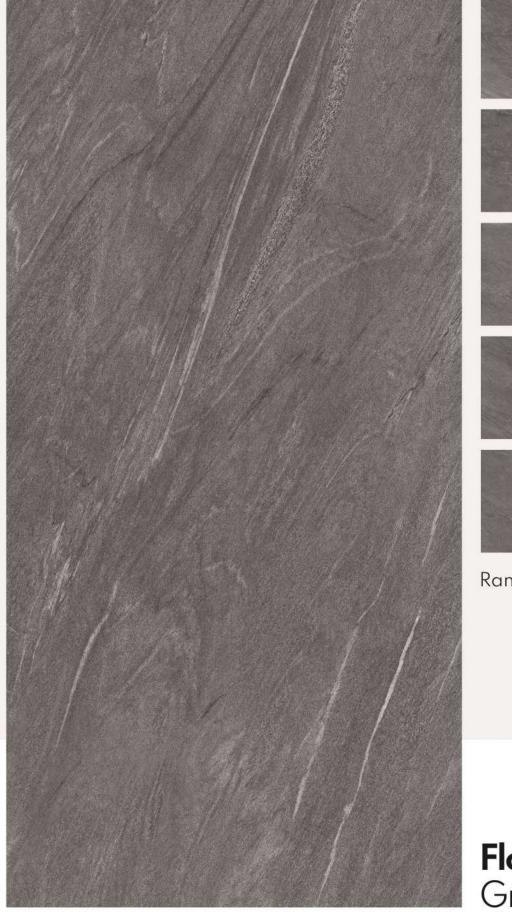

## **FLORENCE** CLAY

Stunning shade with elegant look wow everyone.

Surface. MATT

Random. 10

Ø

Random. **10** 