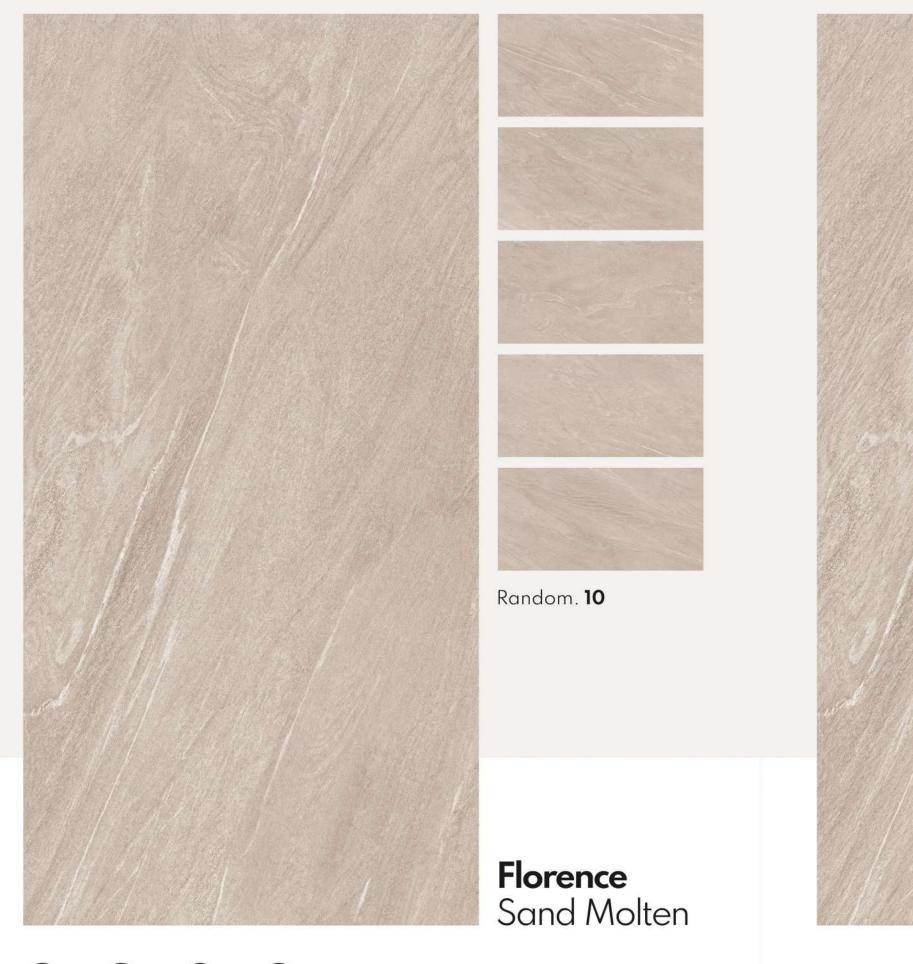

## FLORENCE SAND

Lavish design that adds energy to your ambiance.

Surface. **MATT** 

| 600x<br>1200mm            |  |
|---------------------------|--|
| DIGITAL<br>FULLBODY TILES |  |
| 9.8mm (±0.2)              |  |

Ø

Random. **10** 