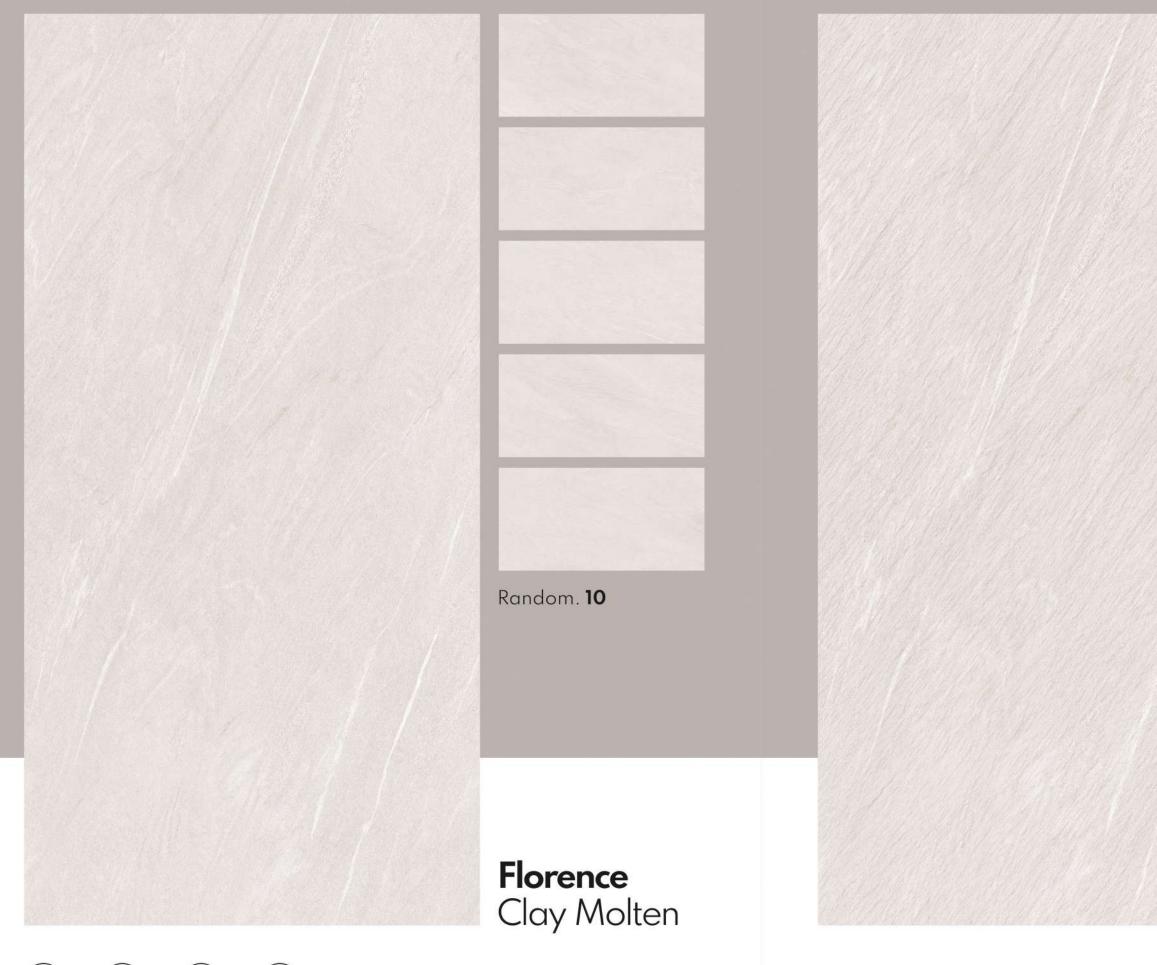

## **FLORENCE** CLAY

Stunning shade with elegant look wow everyone.

Surface. MATT

Random. 10

Ø

Random. **10** 