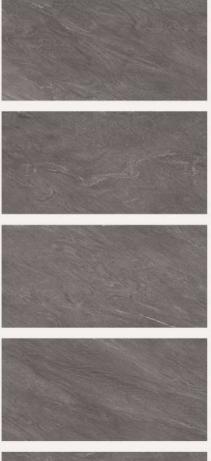

#### 600x 1200mm

9.8mm (±0.2)

Surface. **MATT DIGITAL FULLBODY TILES** 

4 FLORENCE SAND

7

ICE GRIGIO 3 FLORENCE GRIS

5 FLORENCE CLAY

### FLORENCE NERO

Majestic design that transform home to wonderland.

Surface. **MATT** 

600x 1200mm DIGITAL FULLBODY TILES 9.8mm (±0.2)

Nero Molten

 $\Rightarrow$ SOLID BODY EASY TO CLEAN

BACK TO INDEX

Random. **10** 