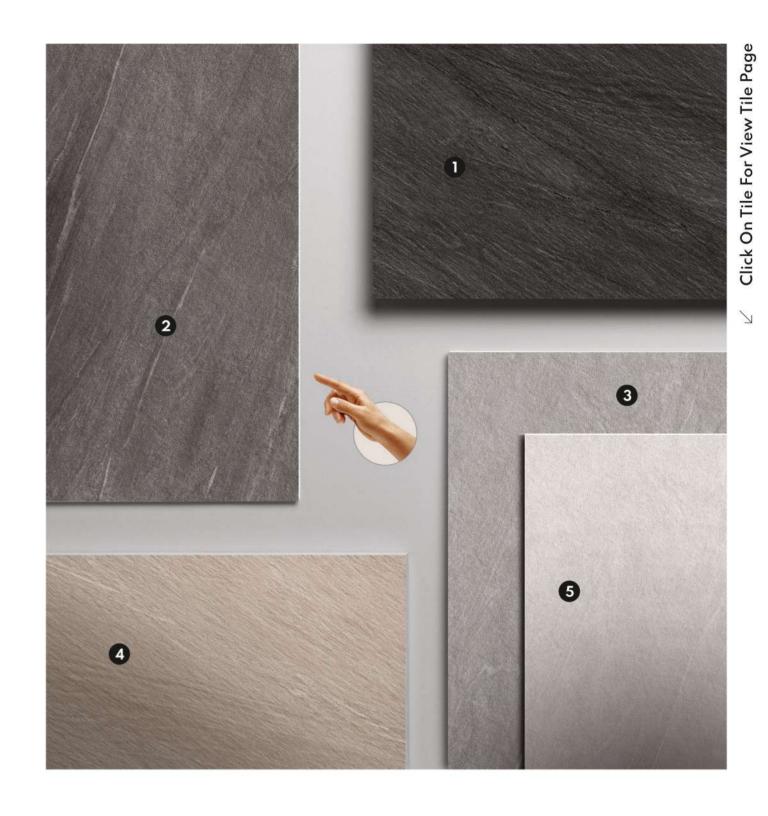

#### 600x 1200mm

9.8mm (±0.2)

Surface. **MATT DIGITAL FULLBODY TILES** 

4 FLORENCE SAND

7

ICE GRIGIO 3 FLORENCE GRIS

5 FLORENCE CLAY

## **FLORENCE** CLAY

Stunning shade with elegant look wow everyone.

Surface. MATT

Random. 10

## FLORENCE SAND

Lavish design that adds energy to your ambiance.

Surface. **MATT** 

| 600x<br>1200mm            |  |
|---------------------------|--|
| DIGITAL<br>FULLBODY TILES |  |
| 9.8mm (±0.2)              |  |

## **FLORENCE** GRIGIO

Glamorous look creates sensation in your space.

Surface. **MATT** 

### **FLORENCE** Gris

Lavish design that adds energy to your ambiance.

Surface. **MATT** 

Random. **10** 