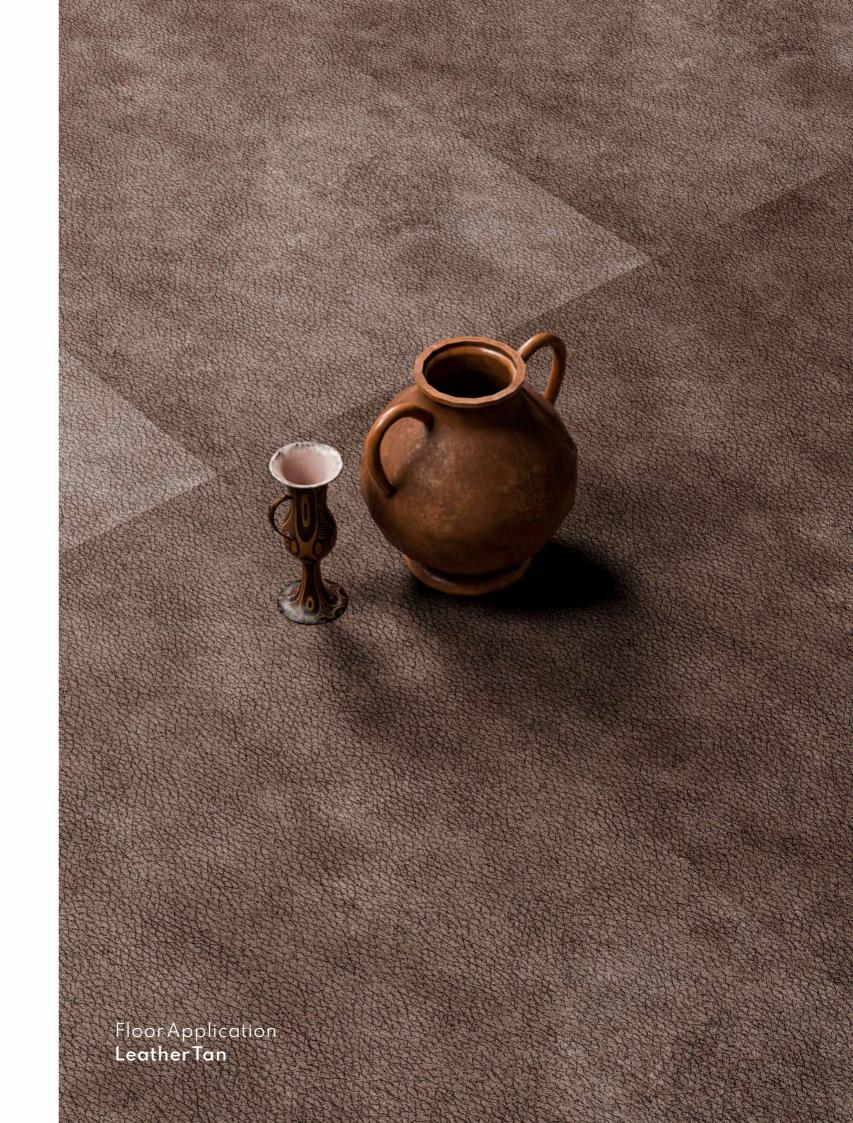

## LeatherTan

Surface: Matt

Thickness: 10mm\*

#### Features

Solid Body

Easy to Clean

High Strength

DIGITAL FULLBODY TILES COLLECTION