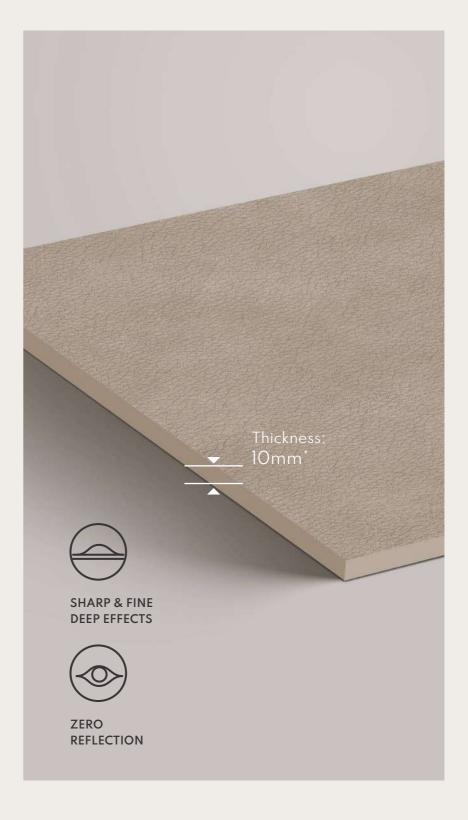

### Product Unique USP's

SHARP & FINE DEEP EFFECTS

HIGHLY DETAILED PRINT

ULTRA DURABLE BODY

QR PRINTED TILES WHICH HELPS TO SYNCHRONISE TWO DIGITAL MACHINES

Thickness 10mm (±0.3)