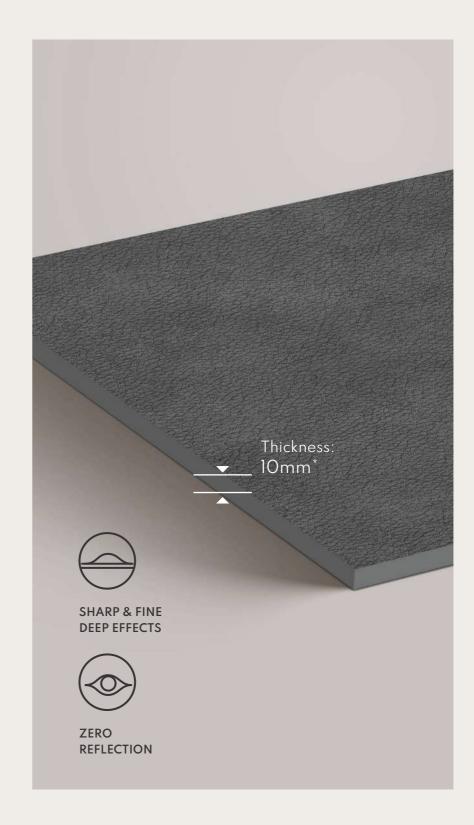

# INDIA'S FIRST QR-INTEGRATED TILES WITH DIGITAL TWIN TECHNOLOGY

Revolutionizing tile creation with our interconnected digital twin technology in the kerajet machine that redefines 3D decor. Step into the future with India's first QR code synchronized tiles. Using special ink, they achieve a punch effect illusion, showcasing unparalleled technology with limitless size and creativity. Just cutting-edge brilliance and no reflection at all.

### Product Unique USP's

SHARP & FINE DEEP EFFECTS

HIGHLY DETAILED PRINT

ULTRA DURABLE BODY

QR PRINTED TILES WHICH HELPS TO SYNCHRONISE TWO DIGITAL MACHINES

Thickness 10mm (±0.3)