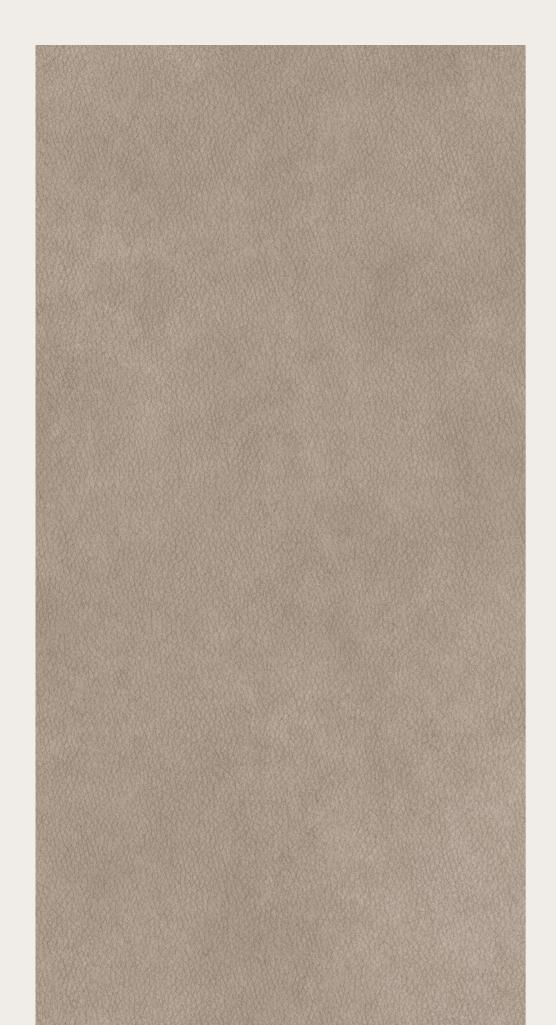

## LeatherTan

Surface: Matt

Thickness: 10mm\*

#### Features

Solid Body

Easy to Clean

High Strength

DIGITAL FULLBODY TILES COLLECTION