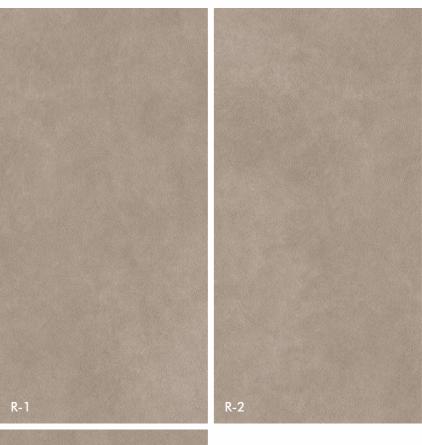

## LET'S FEEL THE LUXURIOUS COLOR

Indulge in royal feeling with our tiles which are available in four exquisite shades, each caressed with a sophisticated leather touch, redefining elegance for your spaces.

## LeatherAsh

Surface: Matt

Thickness: 10mm\*

## Leather Gabbro

Surface: Matt

Thickness: 10mm\*