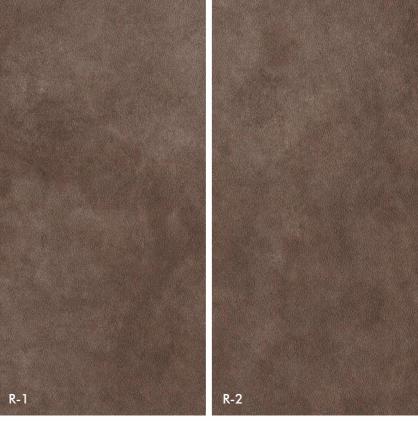

## LET'S FEEL THE LUXURIOUS COLOR

Indulge in royal feeling with our tiles which are available in four exquisite shades, each caressed with a sophisticated leather touch, redefining elegance for your spaces.

## LeatherAsh

Surface: Matt

Thickness: 10mm\*

## Leather Gabbro

Surface: Matt

Thickness: 10mm\*