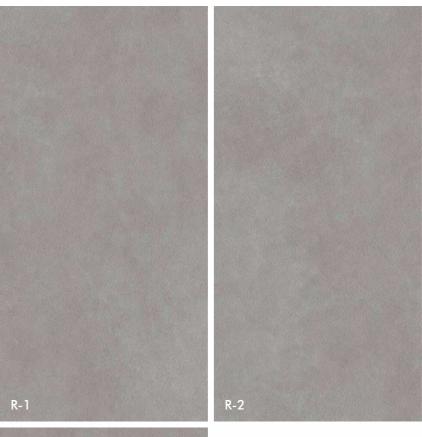

## LeatherAsh

Surface: Matt

Thickness: 10mm\*

## Leather Gabbro

Surface: Matt

Thickness: 10mm\*