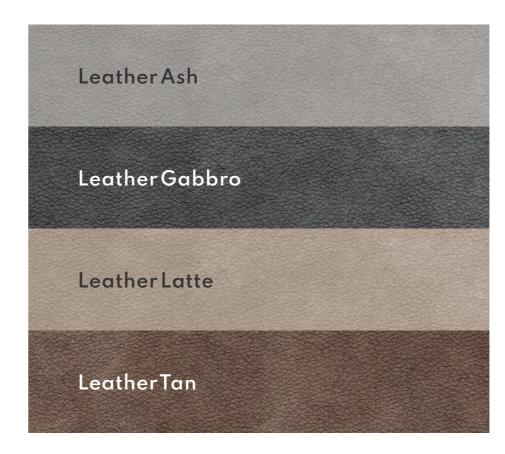

## LeatherAsh

Surface: Matt

Thickness: 10mm\*

## Leather Gabbro

Surface: Matt

Thickness: 10mm\*

## LeatherLatte

Surface: Matt

Thickness: 10mm\*

## LeatherTan

Surface: Matt

Thickness: 10mm\*