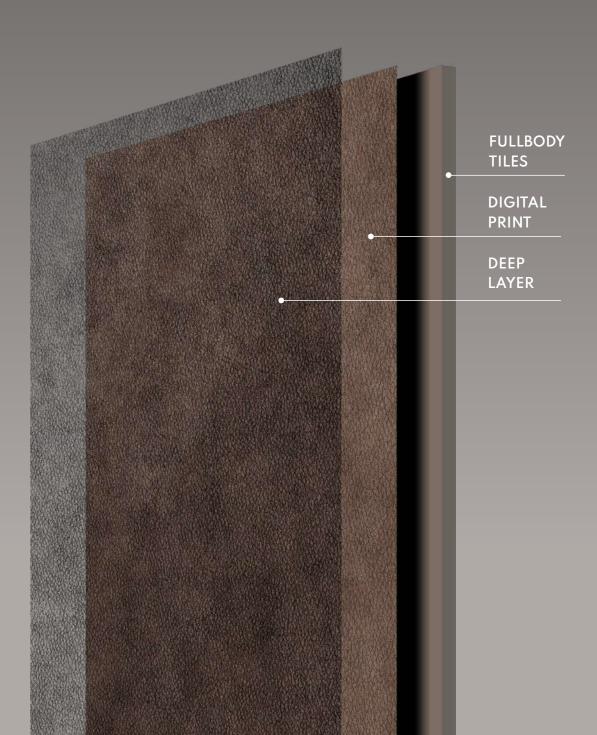

### Product Unique USP's

SHARP & FINE DEEP EFFECTS

HIGHLY DETAILED PRINT

ULTRA DURABLE BODY

QR PRINTED TILES WHICH HELPS TO SYNCHRONISE TWO DIGITAL MACHINES

#### Marvel at Revolutionary full-body tiles

Experience the fusion of luxury and innovation with our leather-inspired tiles.
Utilizing advanced 3D technology from our extensive R&D, we offer four dynamic color tiles in a sleek leather finish, creating architectural marvels for your space.