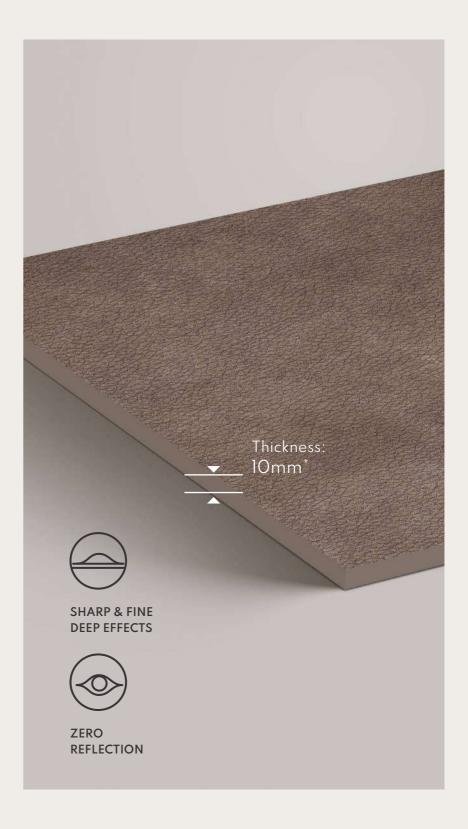

### Product Unique USP's

SHARP & FINE DEEP EFFECTS

HIGHLY DETAILED PRINT

ULTRA DURABLE BODY

QR PRINTED TILES WHICH HELPS TO SYNCHRONISE TWO DIGITAL MACHINES

Thickness 10mm (±0.3)