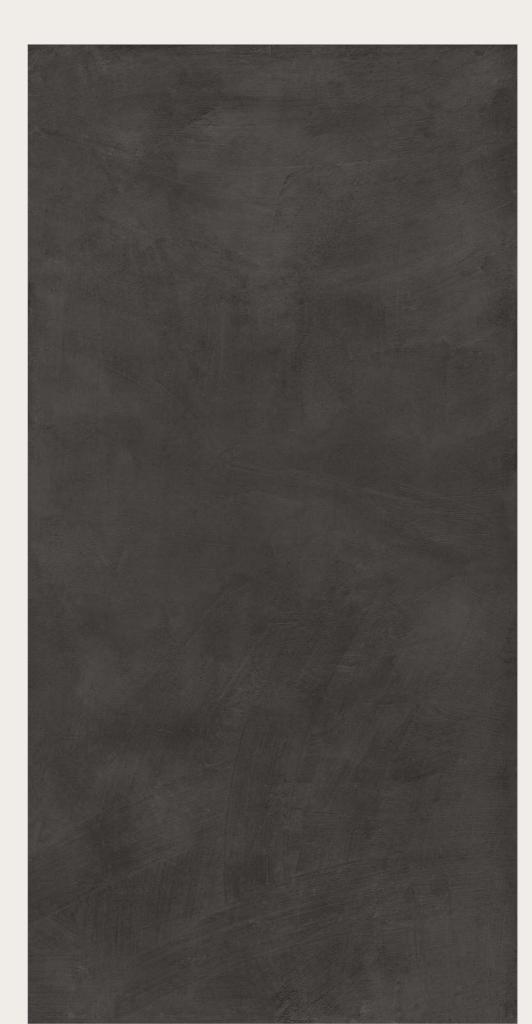

### UrbanCoal

Surface: Matt

Thickness: 10mm\*

### Features

Easy to Clean

High Strength

DIGITAL FULLBODY TILES COLLECTION