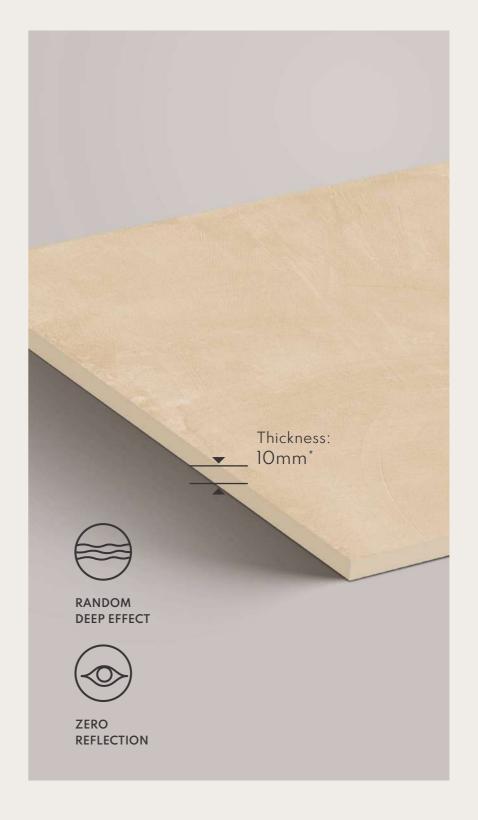

#### Product Unique USP's

RANDOM DEEP EFFECT

HIGHLY DETAILED PRINT

ULTRA DURABLE BODY

## LET'S EXPERIENCE THE VIBRANT COLORS

The array of vivid and astonishing shades makes us the perfect choice for any need as it will cater to everyone's taste & give a royal feel to every space.

Thickness 10mm (±0.3)

### UrbanDew

Surface: Matt

Thickness: 10mm\*