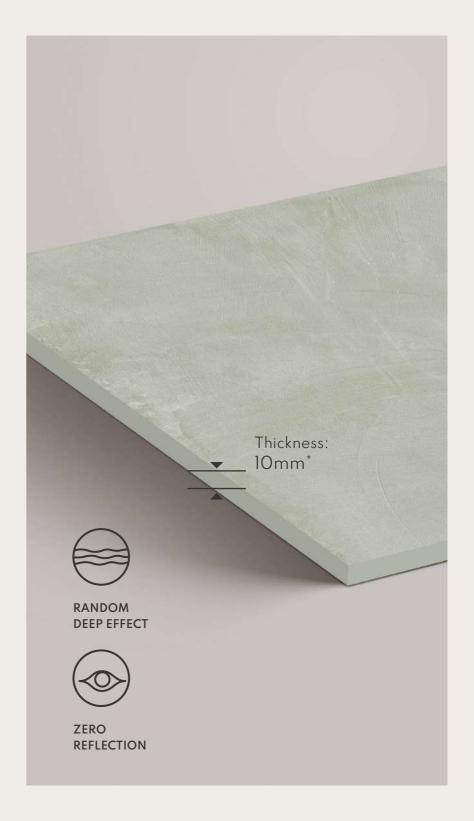

#### Product Unique USP's

RANDOM DEEP EFFECT

HIGHLY DETAILED PRINT

ULTRA DURABLE BODY

## LET'S EXPERIENCE THE VIBRANT COLORS

The array of vivid and astonishing shades makes us the perfect choice for any need as it will cater to everyone's taste & give a royal feel to every space.

Thickness 10mm (±0.3)