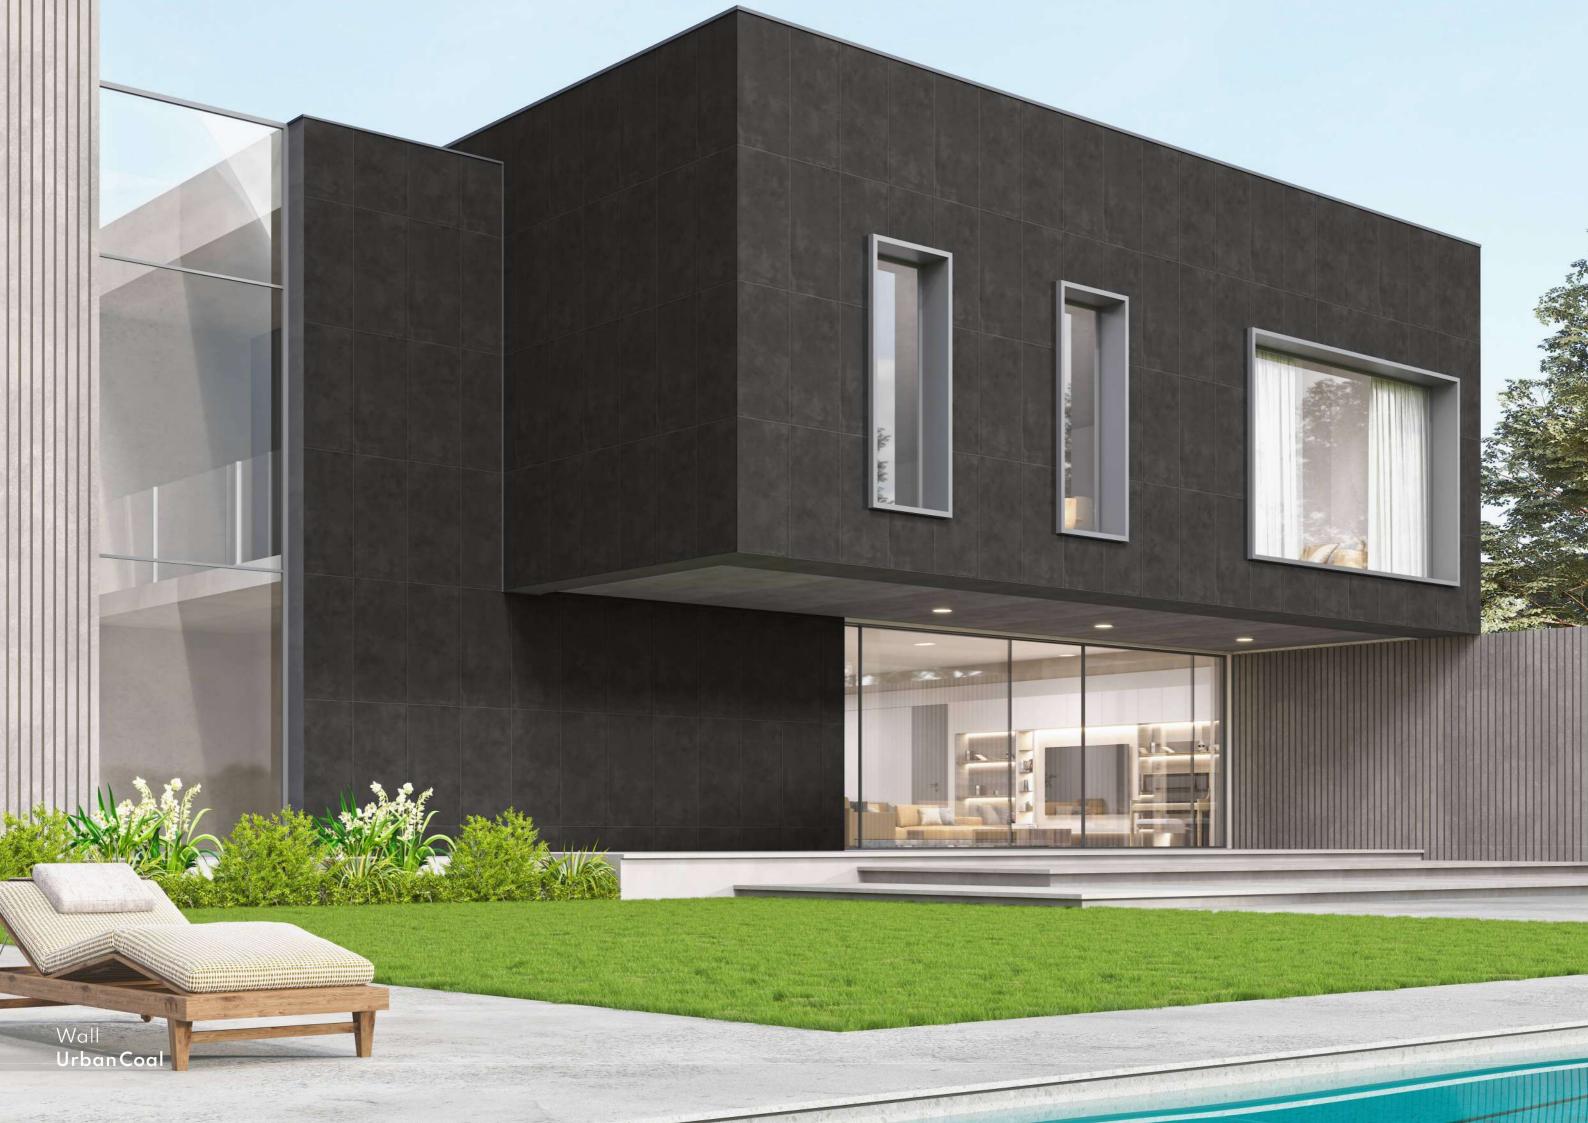

### UrbanCoal

Surface: Matt

Thickness: 10mm\*

### Features

Easy to Clean

High Strength

DIGITAL FULLBODY TILES COLLECTION