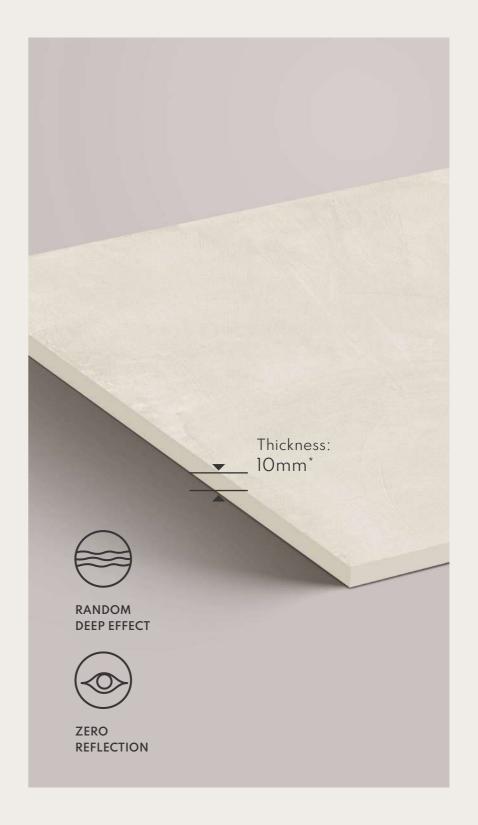

#### Product Unique USP's

RANDOM DEEP EFFECT

HIGHLY DETAILED PRINT

ULTRA DURABLE BODY

## LET'S EXPERIENCE THE VIBRANT COLORS

The array of vivid and astonishing shades makes us the perfect choice for any need as it will cater to everyone's taste & give a royal feel to every space.

Thickness 10mm (±0.3)