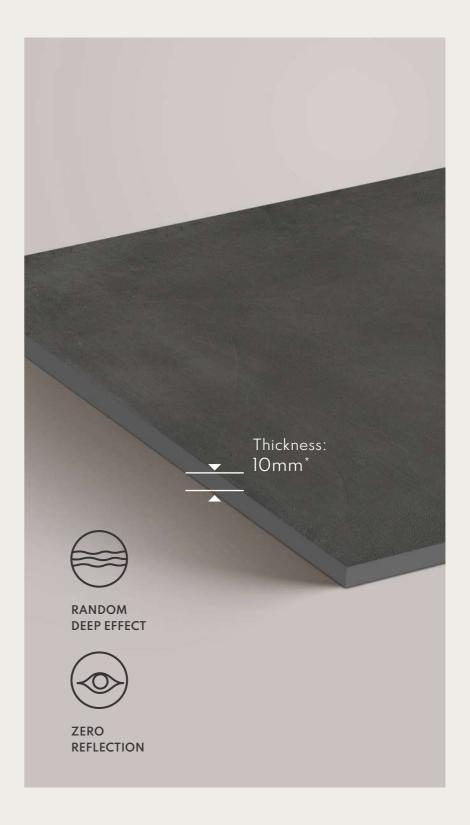

#### Product Unique USP's

RANDOM DEEP EFFECT

HIGHLY DETAILED PRINT

ULTRA DURABLE BODY

## LET'S EXPERIENCE THE VIBRANT COLORS

The array of vivid and astonishing shades makes us the perfect choice for any need as it will cater to everyone's taste & give a royal feel to every space.

Thickness 10mm (±0.3)