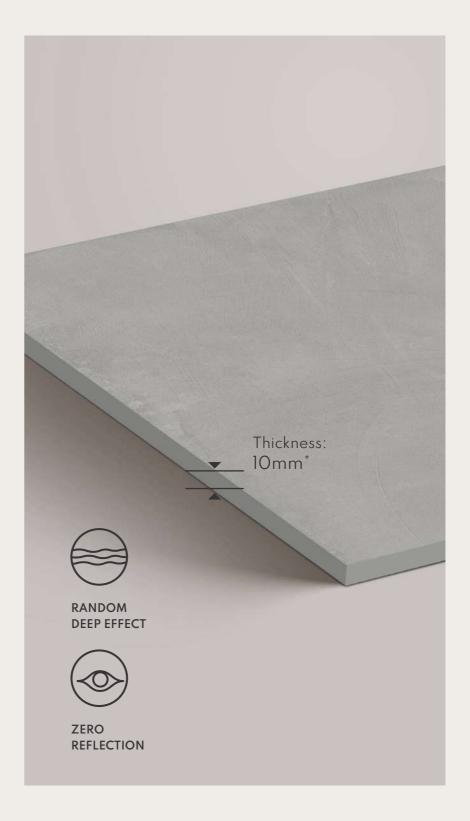

#### Product Unique USP's

RANDOM DEEP EFFECT

HIGHLY DETAILED PRINT

ULTRA DURABLE BODY

## LET'S EXPERIENCE THE VIBRANT COLORS

The array of vivid and astonishing shades makes us the perfect choice for any need as it will cater to everyone's taste & give a royal feel to every space.

Thickness 10mm (±0.3)