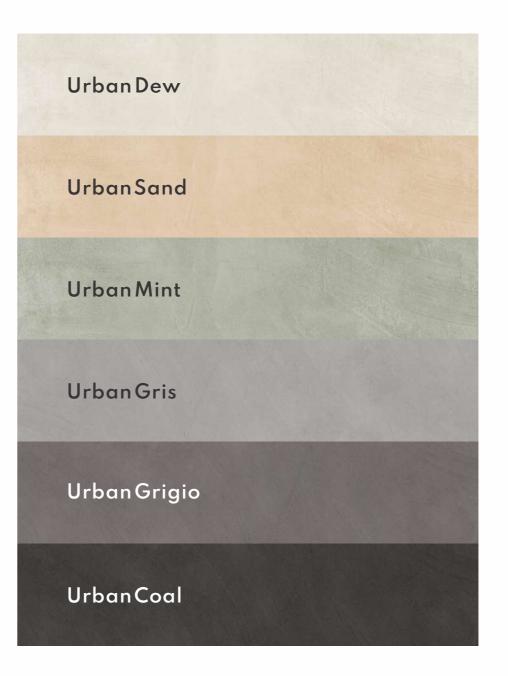

### Marvel at Revolutionary full-body tiles

Merging ceramic finesse with cutting-edge digital 3D technology, our extensive R&D study created the broadest range of stones.

Our 6 dynamic shades allow limitless digital transformations, from rustic urban coal to sleek urban dew is a testament to our architectural creativity.

## LET'S EXPERIENCE THE VIBRANT COLORS

The array of vivid and astonishing shades makes us the perfect choice for any need as it will cater to everyone's taste & give a royal feel to every space.

Thickness 10mm (±0.3)