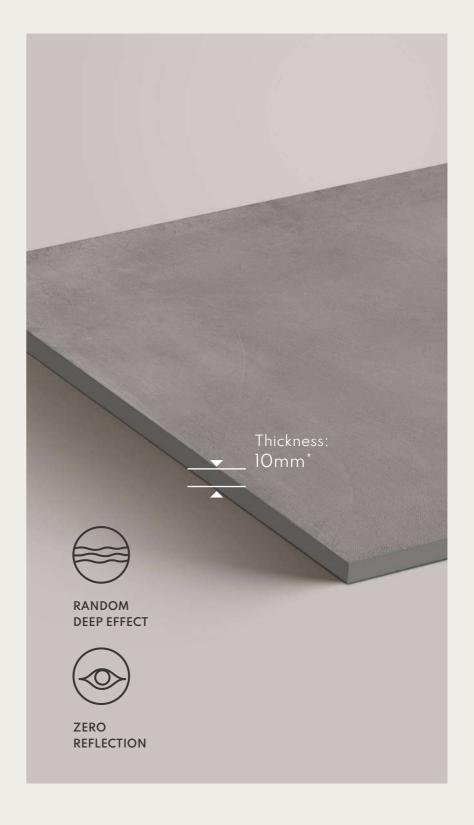

#### Product Unique USP's

RANDOM DEEP EFFECT

HIGHLY DETAILED PRINT

ULTRA DURABLE BODY

## LET'S EXPERIENCE THE VIBRANT COLORS

The array of vivid and astonishing shades makes us the perfect choice for any need as it will cater to everyone's taste & give a royal feel to every space.

Thickness 10mm (±0.3)