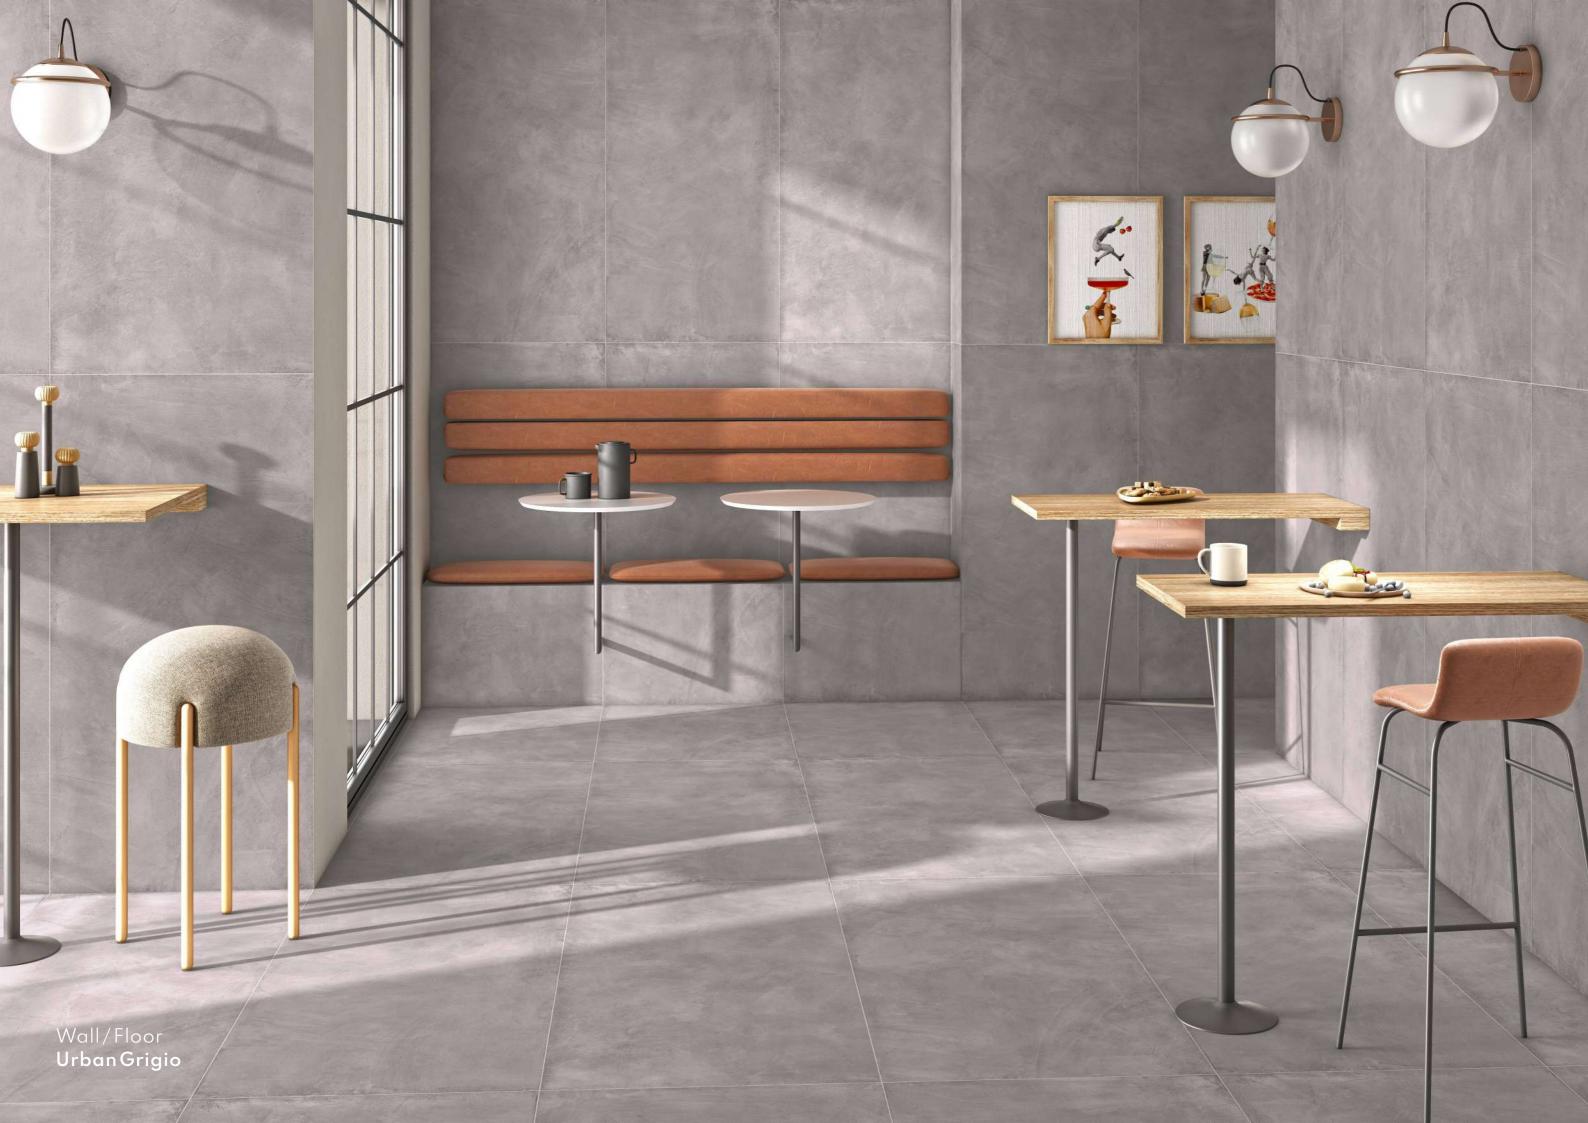

### Urban Grigio

Surface: Matt

Thickness: 10mm\*

## LET'S EXPERIENCE THE VIBRANT COLORS

The array of vivid and astonishing shades makes us the perfect choice for any need as it will cater to everyone's taste & give a royal feel to every space.

Thickness 10mm (±0.3)